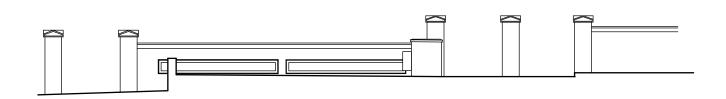

STREET WALL - FROM CREDITON HILL



## SECTION A-A





| 15 HOOP ERS YARD                                                          | All dimensions are to be checked on site before commencement of works.                                                                       | Rev. | Date. | Description. | Initial. |                              |
|---------------------------------------------------------------------------|----------------------------------------------------------------------------------------------------------------------------------------------|------|-------|--------------|----------|------------------------------|
| LONDON                                                                    | All sizes and dimensions to any structural elements are indicative only. See structural engineer's<br>drawings for