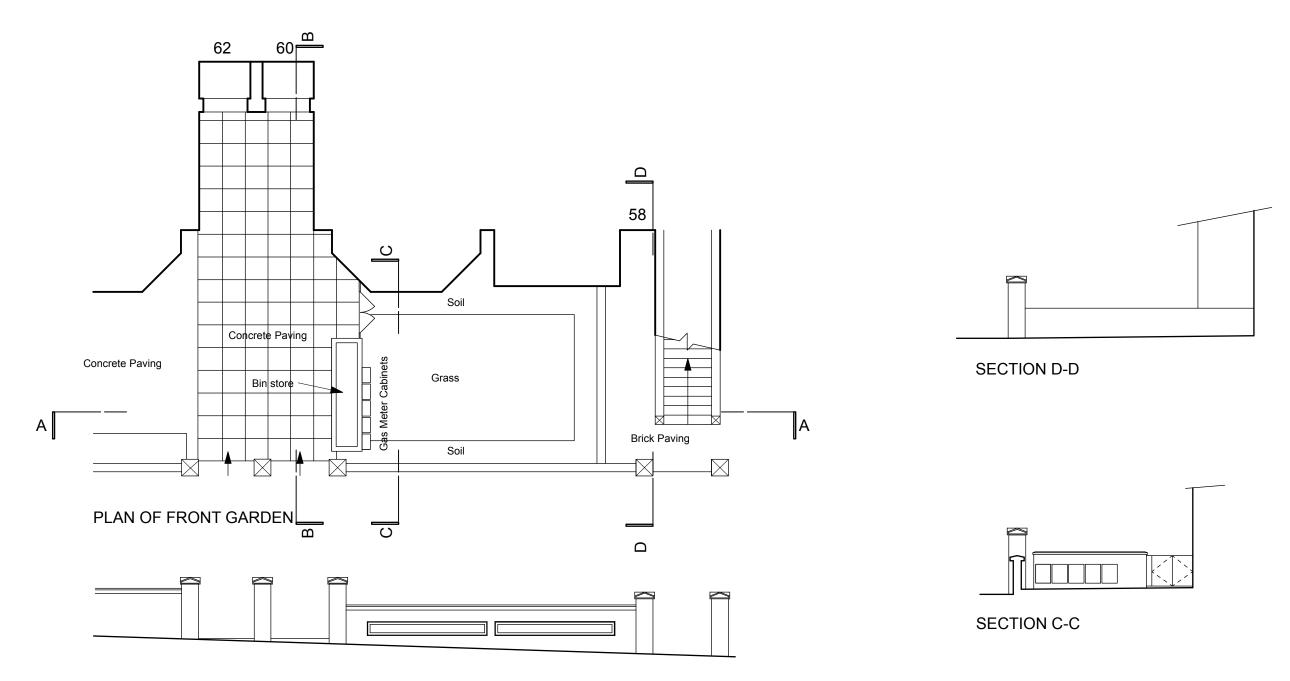

STREET WALL - FROM CREDITON HILL



## SECTION A-A





| 15 HOOP ERS YARD                                                          | All dimensions are to be checked on site before commencement of works.                                                                       | Rev. | Date. | Description. | Initial. |                              |
|---------------------------------------------------------------------------|----------------------------------------------------------------------------------------------------------------------------------------------|------|-------|--------------|----------|------------------------------|
| LONDON                                                                    | All sizes and dimensions to any structural elements are indicative only. See s