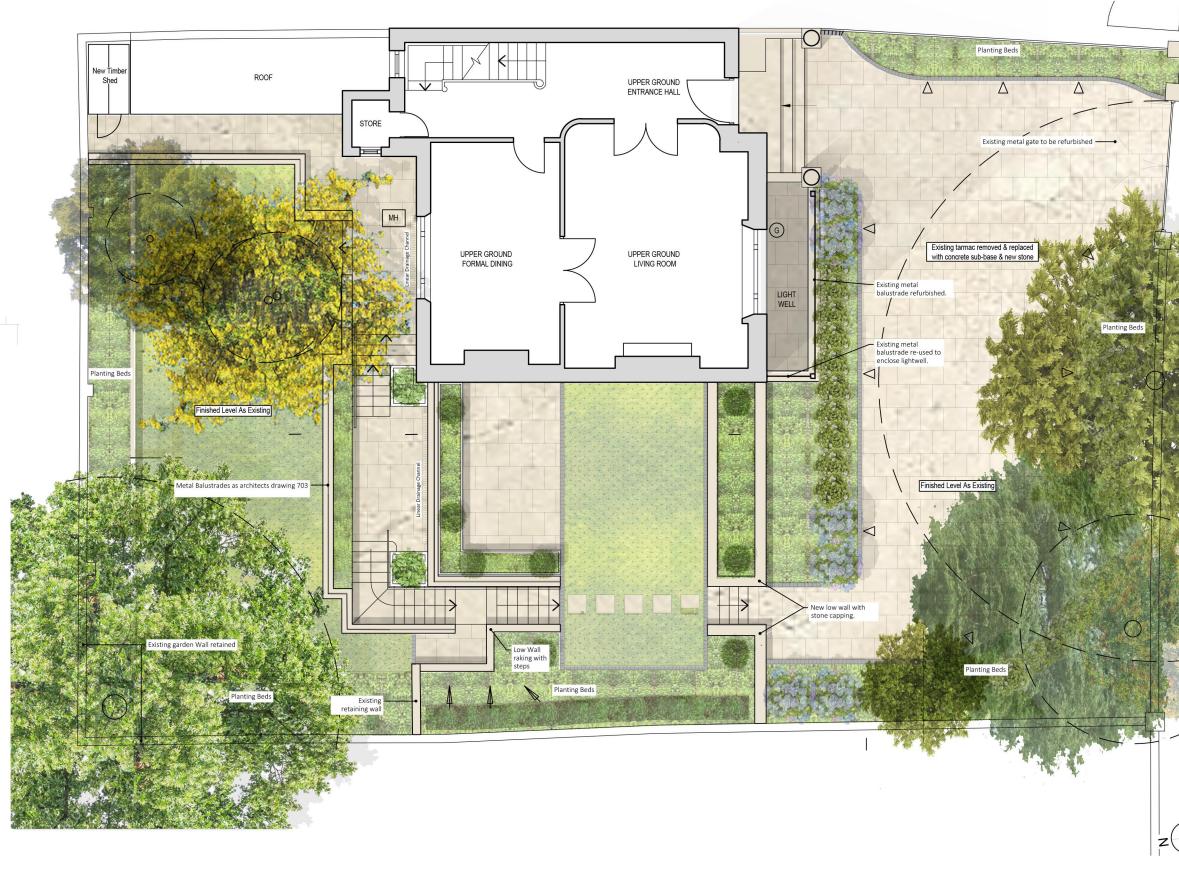

#### Landscape Design - ground floor plan 1 1:100

| rev | description                                | by  | check | date       |
|-----|--------------------------------------------|-----|-------|------------|
| P01 | Preliminary Issue                          | AC  | MH    | 08.07.2016 |
| P02 | General Update                             | MH  |       | 14.07.2016 |
| P03 | General Update                             | MH  |       | 17.07.2016 |
| P04 | Issued For Planning                        | MH  |       | 19.07.2016 |
| P05 | Note Amended                               | ELK |       | 17/01/2017 |
| P06 | Amended to align with Architects Proposals | ELK |       | 20/02/2017 |

### LEGEND:

Sawn York Stone Paving

Lawn

Granite Sets

Driveway to drain into

perimeter planting

Root Protection Zone

Garden Slopes Down

Rain Water Gulley

Drainage Channel

General Planting

### NOTES:

Planting scheme shown for illustrative purposes only. Please refer to soft landscaping scheme.

# project name 11 Prince Albert Road

drawing title Landscape Design - Site Plan

| drawing num | status<br>Planning |       |          |          |
|-------------|--------------------|-------|----------|----------|
| 11PAR_HV_S  |                    |       |          |          |
| scale       | by                 | check | date     | revision |
| 1:100 @ A3  | AC                 | MH    | 13.02.17 | P06      |