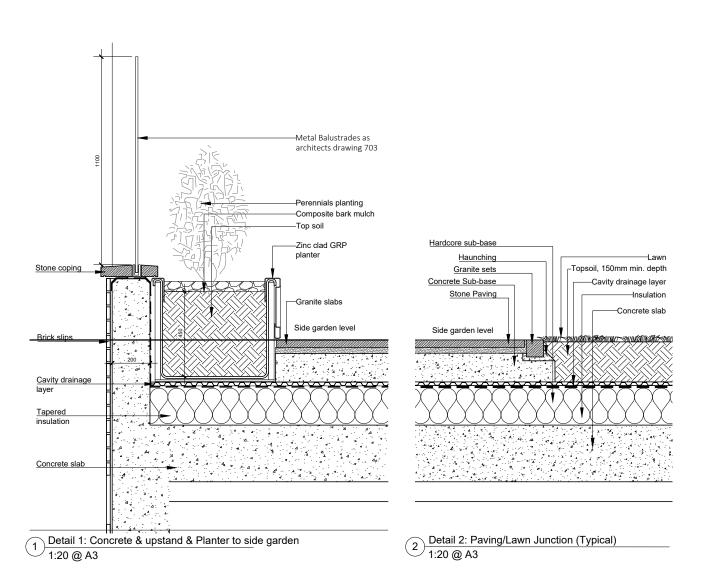

 $\fbox{3} \frac{ \text{Detail 3: Built-in concrete planter at front garden level}}{1:20 \ @ \ A3}$ 

| rev | description                            | by  | check | date       |
|-----|----------------------------------------|-----|-------|------------|
| P01 | Planning issue                         | AC  | MH    | 08.07.2016 |
| P02 | Planter revised to avoid cold bridging | MH  |       | 17.07.2016 |
| P03 | Issued For Planning                    | MH  |       | 19.07.2016 |
| P04 | Note Amended                           | ELK |       | 17/01/2017 |
| P05 | Detail 3 amended                       | FLK |       | 13/02/2017 |