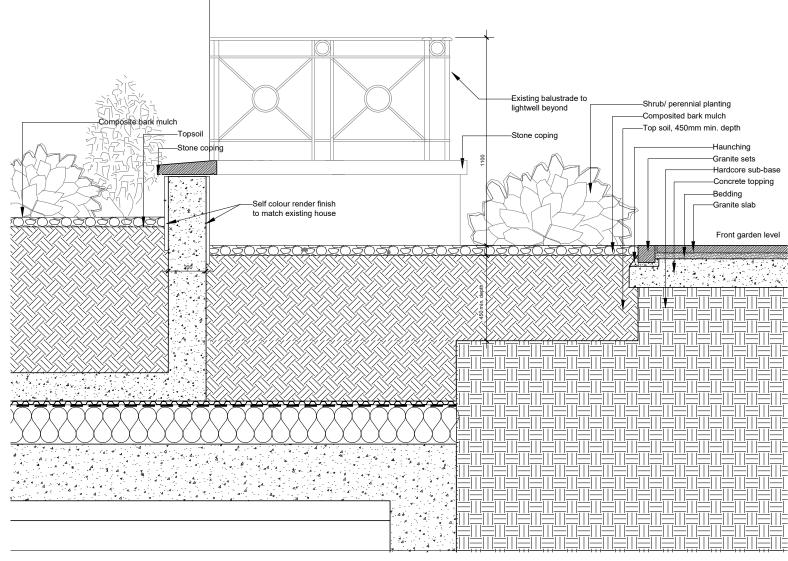

 $\fbox{3} \frac{ \text{Detail 3: Built-in concrete planter at front garden level}}{1:20 \ @ \ A3}$ 

| rev | description                            | by  | check | date       |
|-----|----------------------------------------|-----|-------|------------|
| P01 | Planning issue                         | AC  | MH    | 08.07.2016 |
| P02 | Planter revised to avoid cold bridging | MH  |       | 17.07.2016 |
| P03 | Issued For Planning                    | MH  |       | 19.07.2016 |
| P04 | Note Amended                           | ELK |       | 17/01/2017 |
| P05 | Detail 3 amended                       | FLK |       | 13/02/2017 |