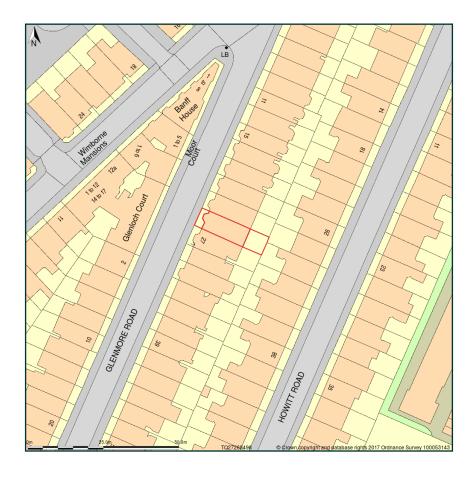

## 25, Glenmore Road, London, Camden, NW3 4BY

Site Plan shows area bounded by: 527195.29, 184892.29 527336.71, 185033.71 (at a scale of 1:1250), OSGridRef: TQ27268496. The representation of a road, track or path is no evidence of a right of way. The representation of features as lines is no evidence of a property boundary.

Produced on 27th Apr 2017 from the Ordnance Survey National Geographic Database and incorporating surveyed revision available at this date. Reproduction in whole or part is prohibited without the prior permission of Ordnance Survey. © Crown copyright 2017. Supplied by www.buyaplan.co.uk a licensed Ordnance Survey partner (100053143). Unique plan reference: #00217782-855E42