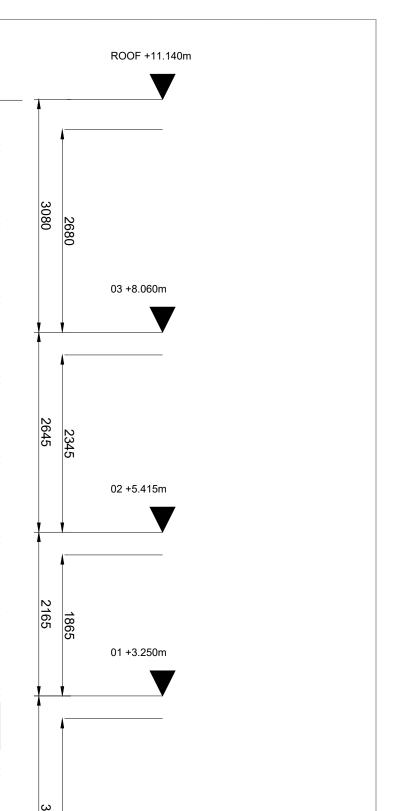

FRONT ELEVATION
SCALE 1:50@A3

Rev. Date/initial Details

PROJECT TITLE

Rosella, 103 Highgate Rd Kentish Town, NWS 1TR

DRAWING TITLE

Proposed Front Elevation

DRAWING No. P106

REVISION

A

18 CHELSEA MANOR STREET LONDON SW3 3UH TEL: 0207 352 5610 Email: info@chelseaconsultants.com www.chelseaconsultants.com

| ) |  |  |  |
|---|--|--|--|
| / |  |  |  |

GF +0.000m

| 1:50  |    | 1m |   | 2 |   | 3 |   | 4 |   | 5  |    | 6  |    | 7  |    | 8  |    | 9  |    | 1:200 | 2m | 4 | 6 | 8 | 10 | 12 | 14 | 16 | 18 |
|-------|----|----|---|---|---|---|---|---|---|----|----|----|----|----|----|----|----|----|----|-------|----|---|---|---|----|----|----|----|----|
|       |    |    |   |   |   |   |   |   |   |    |    |    |    |    |    |    |    |    |    |       | П  |   |   |   | '  |    |    |    |    |
| 1:100 | 1m | 2  | 3 | 4 | 5 | 6 | 7 | 8 | 9 | 10 | 11 | 12 | 13 | 14 | 15 | 16 | 17 | 18 | 19 |       |    |   |   |   |    |    |    |    |    |
|       |    |    |   |   |   |   |   |   |   |    |    |    |    |    |    |    |    |    |    |       |    |   |   |   |    |    |    |    |    |