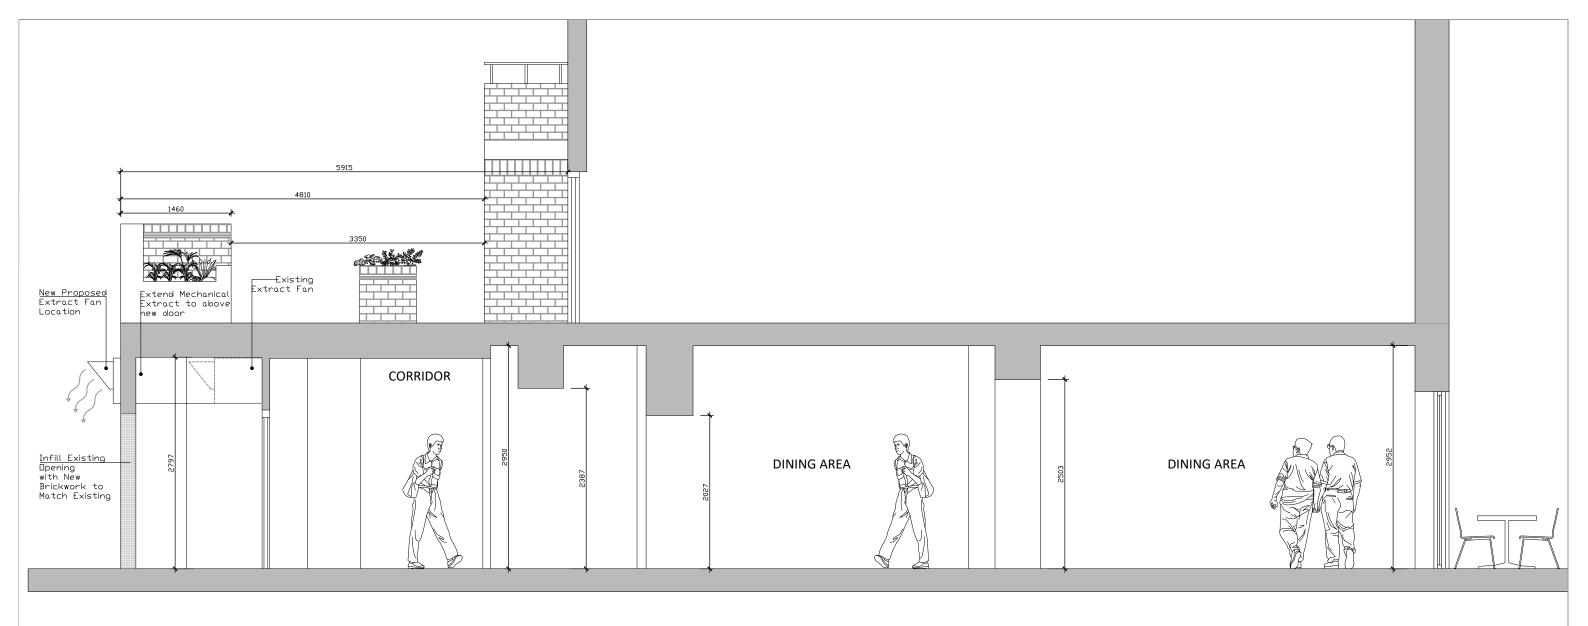

SECTION A-A SCALE 1:50@A3

| 1:50    | 1m  |   | 2 |   | 3 |   | 4 |   | 5  |    | 6  |    | 7  |    | 8  |    | 9  |    | 1:200 | 2m | 4 | 6 | 8 | 10 | 12 | 14 | 16 | 18 |
|---------|-----|---|---|---|---|---|---|---|----|----|----|----|----|----|----|----|----|----|-------|----|---|---|---|----|----|----|----|----|
|         |     |   |   |   |   |   |   |   |    |    |    |    |    |    |    |    |    |    |       |    |   |   |   |    |    |    |    |    |
| 1:100 1 | m 2 | 3 | 4 | 5 | 6 | 7 | 8 | 9 | 10 | 11 | 12 | 13 | 14 | 15 | 16 | 17 | 18 | 19 |       |    |   |   |   |    | •  | -  |    |    |
|         |     | - |   | - | - |   |   |   |    |    |    |    |    |    |    |    |    |    |       |    |   |   |   |    |    |    |    |    |

G TITLE Proposed Section:

| DRAWING No. | P105  | REVISION<br>C  |
|-------------|-------|----------------|
| DATE        | 04/17 | STATUS         |
| JOB No.     | 5048  | SCALE 1:50 @A3 |
| DRAWN       | GG    | CHECKED AJB    |