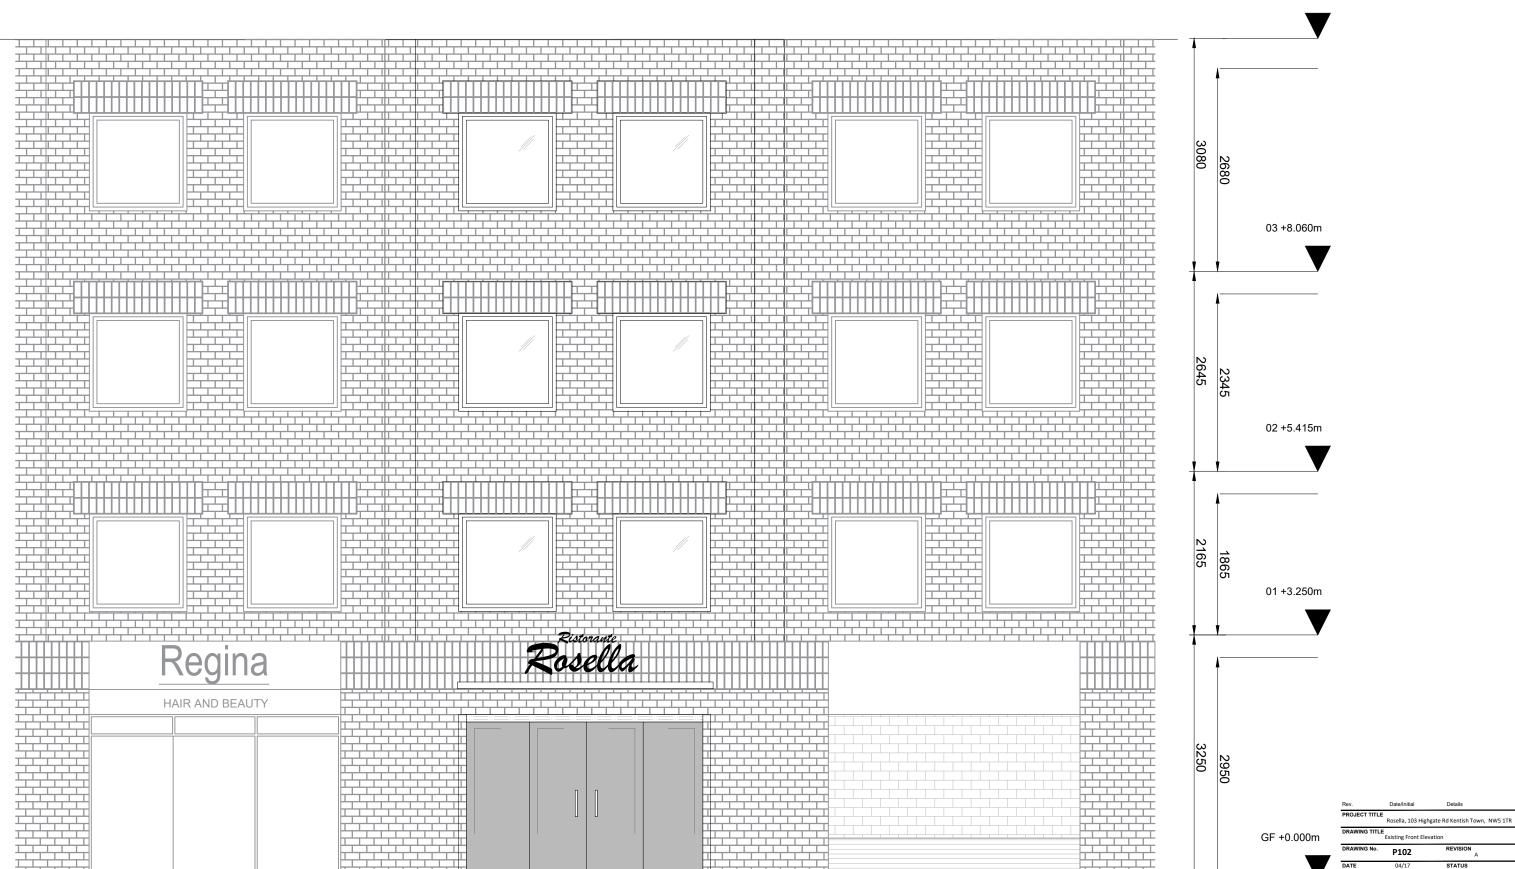

ROOF +11.140m

| DRAWING TITLE Existing Front Elevation |       |                |  |  |  |  |  |  |  |  |  |
|----------------------------------------|-------|----------------|--|--|--|--|--|--|--|--|--|
| DRAWING No.                            | P102  | REVISION<br>A  |  |  |  |  |  |  |  |  |  |
| DATE                                   | 04/17 | STATUS         |  |  |  |  |  |  |  |  |  |
| IOD No                                 | F040  | PCALE 4:50 @A0 |  |  |  |  |  |  |  |  |  |