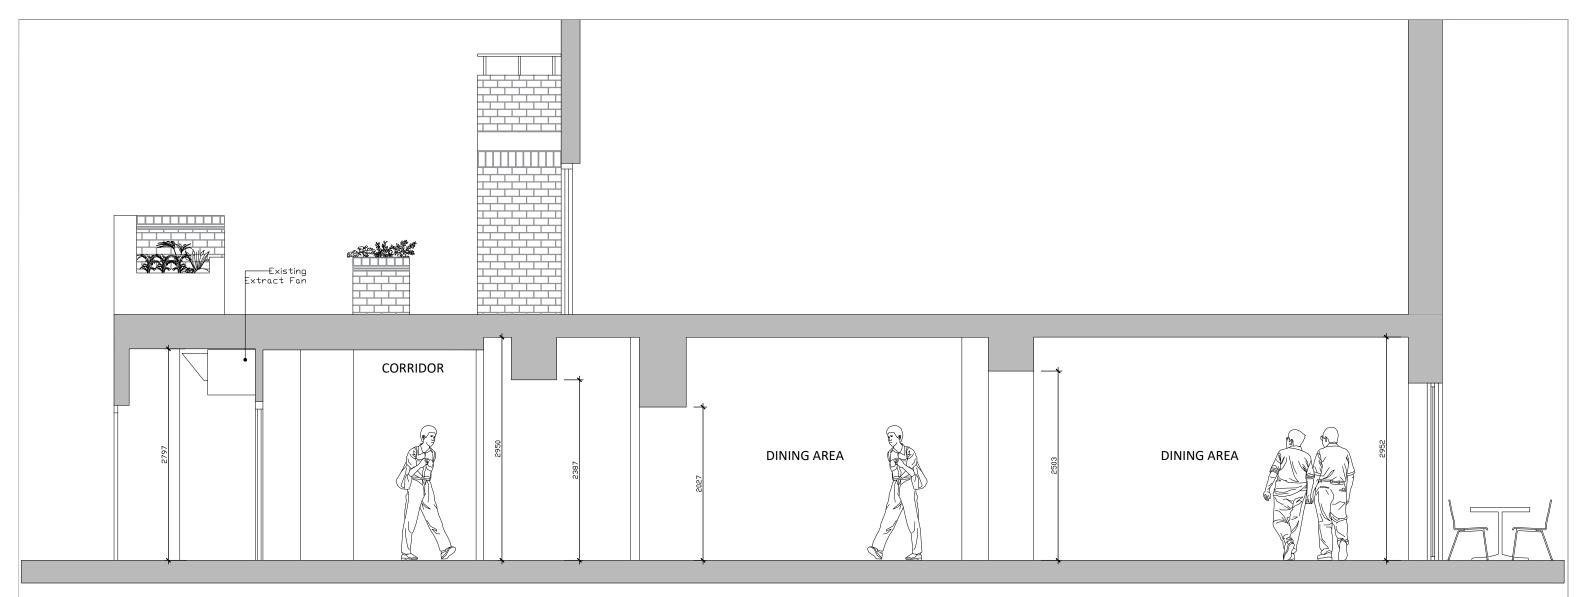

SECTION A-A SCALE 1:50@A3

| 1:50  |    | 1m |   | 2 |   | 3 |   | 4 |   | 5  |    | 6  |    | 7  |    | 8  |    | 9  |    | 1:200 | 2m | 4 | 6 | 8 | 10 | 12 | 14 | 16 | 18 |
|-------|----|----|---|---|---|---|---|---|---|----|----|----|----|----|----|----|----|----|----|-------|----|---|---|---|----|----|----|----|----|
|       |    |    |   |   |   |   |   |   |   |    |    |    |    |    |    |    |    |    |    |       |    |   |   |   |    |    |    |    |    |
| 1:100 | 1m | 2  | 3 | 4 | 5 | 6 | 7 | 8 | 9 | 10 | 11 | 12 | 13 | 14 | 15 | 16 | 17 | 18 | 19 |       |    |   |   |   |    |    |    |    |    |