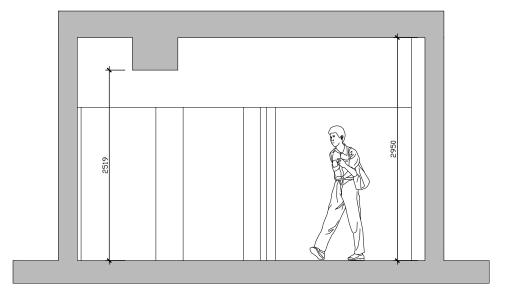

SECTION A-A SCALE 1:50@A3

| 1:50  |    | 1m |   | 2 |   | 3 |   | 4 |   | 5  |    | 6  |    | 7  |    | 8  |    | 9  |    | 1:200 | 2m | 4 | 6 | 8 | 10 | 12 | 14 | 16 | 18 |
|-------|----|----|---|---|---|---|---|---|---|----|----|----|----|----|----|----|----|----|----|-------|----|---|---|---|----|----|----|----|----|
|       |    |    |   |   |   |   |   |   |   |    |    |    |    |    |    |    |    |    |    |       |    |   |   |   |    |    |    |    |    |
| 1:100 | 1m | 2  | 3 | 4 | 5 | 6 | 7 | 8 | 9 | 10 | 11 | 12 | 13 | 14 | 15 | 16 | 17 | 18 | 19 |       |    |   |   |   |    |    |    |    |    |