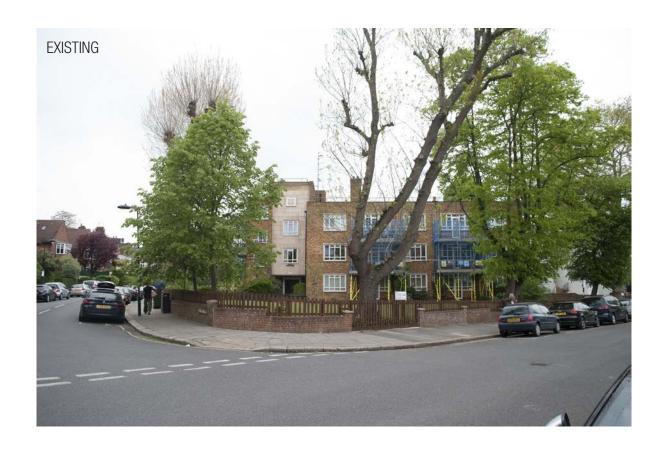

#### FAL

40 GREAT PORTLAND STREET. LONDON W1W 7LZ

PHOTOMONTAGE OF GRP ANTENNA SCREENS TO ROOF

1. VIEW FROM UPPER PARK ROAD LOOKING NORTH EAST