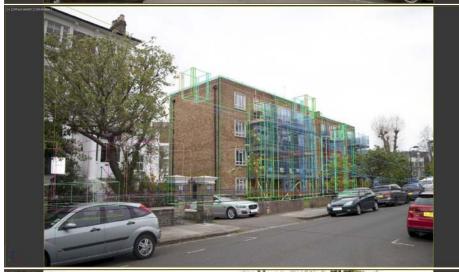

# PHOTOMONTAGE OF GRP ANTENNA SCREENS TO ROOF

2. VIEW FROM LAWN ROAD LOOKING NORTH

PHOTOMONTAGE OF GRP ANTENNA SCREENS TO ROOF

3. VIEW FROM LAWN ROAD LOOKING NORTH EAST

PHOTOMONTAGE OF GRP ANTENNA SCREENS TO ROOF