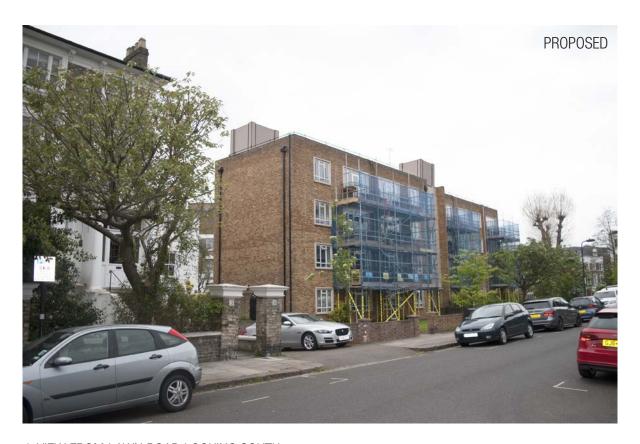

# **TROYES HOUSE**

LAWN ROAD NW3 2XT

# **APPLICATION - 2017/2068/P**

# **VISUAL IMPACT ASSESSMENT**

PROPOSAL FOR 6NO. ANTENNAS AND GRP SCREENS TO ROOF TOP



2<sup>ND</sup> MAY 2017

### **PREPARED BY**

#### FAL

40 GREAT PORTLAND STREET. LONDON W1W 7LZ

PHOTOMONTAGE OF GRP ANTENNA SCREENS TO ROOF





1. VIEW FROM UPPER PARK ROAD LOOKING NORTH EAST

# PHOTOMONTAGE OF GRP ANTENNA SCREENS TO ROOF





2. VIEW FROM LAWN ROAD LOOKING NORTH

PHOTOMONTAGE OF GRP ANTENNA SCREENS TO ROOF





3. VIEW FROM LAWN ROAD LOOKING NORTH EAST

PHOTOMONTAGE OF GRP ANTENNA SCREENS TO ROOF





4. VIEW FROM LAWN ROAD LOOKING SOUTH

#### PHOTOMONTAGE METHODOLOGY

- 1. TROYES HOUSE MODELLED IN 3D FROM APPLCIATION DRAWINGS 200, 300 & 301.
- 2. GRP PANELS AND SUPPORT POSTS MODELLED AND LOCATED FROM ABOVE DRAWINGS.
- 3. PHOTOGRAPHS TAKEN WITH NIKON 18MM LENS.
- 4. 3D MODEL CAMERA MATCHED INTO 3D STUDIO MAX USING PERSPECTIVE MATCH AND CAMERA MATCH UTILITIES.
- 5. MODEL RENDERED AND MONTAGED INTO PHOTOSHOP. MODEL OF TROYES HOUSE REMOVED.
- 6. SEE APPENDIX A FOR WIRELINE OVERLAYS.

# **APPENDIX A**WIRELINE OVERLAYS

1.



2.



3.