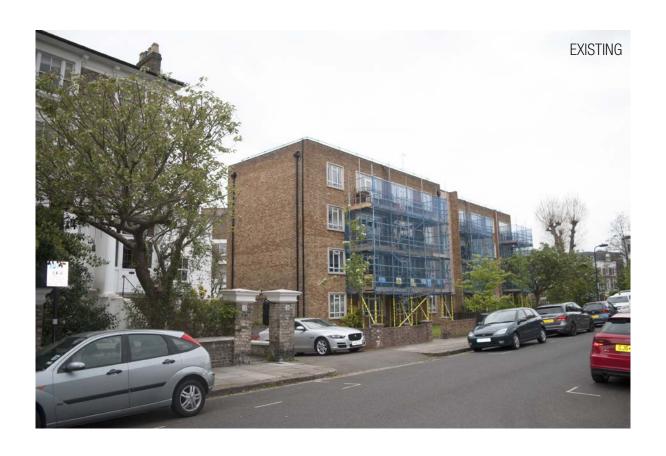

# **TROYES HOUSE**

LAWN ROAD NW3 2XT

# **APPLICATION - 2017/2068/P**

# **VISUAL IMPACT ASSESSMENT**

PROPOSAL FOR 6NO. ANTENNAS AND GRP SCREENS TO ROOF TOP



2<sup>ND</sup> MAY 2017

### **PREPARED BY**

#### FAL

40 GREAT PORTLAND STREET. LONDON W1W 7LZ

PHOTOMONTAGE OF GRP ANTENNA SCREENS TO ROOF





1. VIEW FROM UPPER PARK ROAD LOOKING NORTH EAST

# PHOTOMONTAGE OF GRP ANTENNA SCREENS TO ROOF





2. VIEW FROM LAWN ROAD LOOKING NORTH

PHOTOMONTAGE OF GRP ANTENNA SCREENS TO ROOF





3. VIEW FROM LAWN ROAD LOOKING NORTH EAST

PHOTOMONTAGE OF GRP ANTENNA SCREENS TO ROOF





4. VIEW FROM LAWN ROAD LOOKING SOUTH

#### PHOTOMONTAGE METHODOLOGY

- 1. TROYES HOUSE MODELLED IN 3D FROM APPLCIATION DRAWINGS 200, 300 & 301.
- 2. GRP PANELS AND SUPPORT POSTS MODELLED AND LOCATED FROM ABOVE DRAWINGS.
- 3. PHOTOGRAPHS TAKEN WITH NIKON 18MM LENS.
- 4. 3D MODEL CAMERA MATCHED INTO 3D STUDIO MAX USING PERSPECTIVE MATCH AND CAMERA MATCH UTILITIES.
- 5. MODEL RENDERED AND MONTAGED INTO PHOTOSHOP. MODEL OF TROYES HOUSE REMOVED.
- 6. SEE APPENDIX A FOR WIRELINE OVERLAYS.

# **APPENDIX A**WIRELINE OVERLAYS

1.



2.



3.