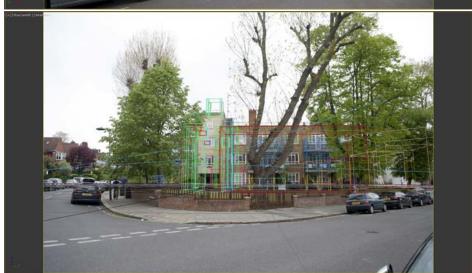

PARK ROAD LOOKING NORTH EAST

# PHOTOMONTAGE OF GRP ANTENNA SCREENS TO ROOF





2. VIEW FROM LAWN ROAD LOOKING NORTH

PHOTOMONTAGE OF GRP ANTENNA SCREENS TO ROOF





3. VIEW FROM LAWN ROAD LOOKING NORTH EAST

PHOTOMONTAGE OF GRP ANTENNA SCREENS TO ROOF





4. VIEW FROM LAWN ROAD LOOKING SOUTH

#### PHOTOMONTAGE METHODOLOGY

- 1. TROYES HOUSE MODELLED IN 3D FROM APPLCIATION DRAWINGS 200, 300 & 301.
- 2. GRP PANELS AND SUPPORT POSTS MODELLED AND LOCATED FROM ABOVE DRAWINGS.
- 3. PHOTOGRAPHS TAKEN WITH NIKON 18MM LENS.
- 4. 3D MODEL CAMERA MATCHED INTO 3D STUDIO MAX USING PERSPECTIVE MATCH AND CAMERA MATCH UTILITIES.
- 5. MODEL RENDERED AND MONTAGED INTO PHOTOSHOP. MODEL OF TROYES HOUSE REMOVED.
- 6. SEE APPENDIX A FOR WIRELINE OVERLAYS.

# **APPENDIX A**WIRELINE OVERLAYS

1.



2.



3.