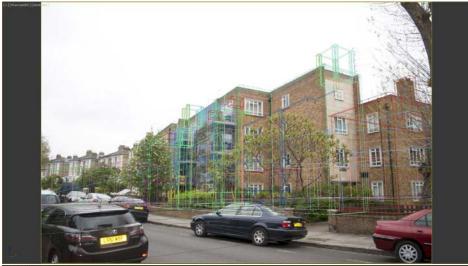

#### FAL

40 GREAT PORTLAND STREET. LONDON W1W 7LZ

PHOTOMONTAGE OF GRP ANTENNA SCREENS TO ROOF

1. VIEW FROM UPPER PARK ROAD LOOKING NORTH EAST

# PHOTOMONTAGE OF GRP ANTENNA SCREENS TO ROOF

2. VIEW FROM LAWN ROAD LOOKING NORTH

PHOTOMONTAGE OF GRP ANTENNA SCREENS TO ROOF

3. VIEW FROM LAWN ROAD LOOKING NORTH EAST

PHOTOMONTAGE OF GRP ANTENNA SCREENS TO ROOF