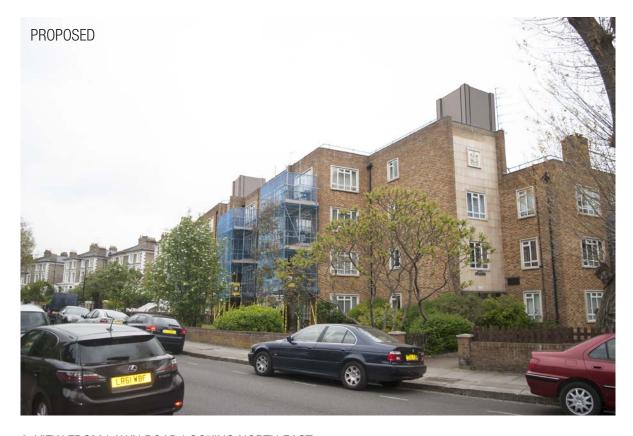

#### FAL

40 GREAT PORTLAND STREET. LONDON W1W 7LZ

PHOTOMONTAGE OF GRP ANTENNA SCREENS TO ROOF

1. VIEW FROM UPPER PARK ROAD LOOKING NORTH EAST