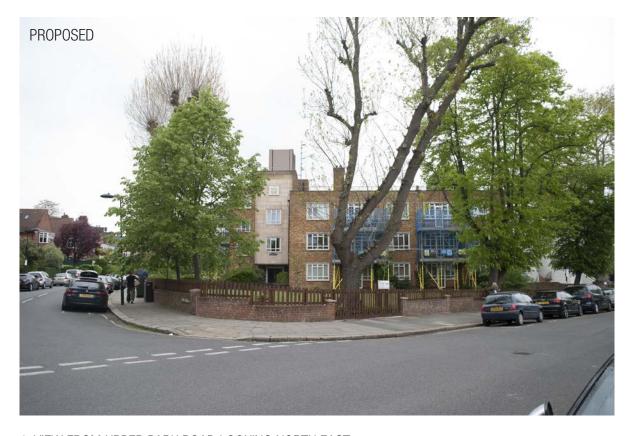

#### FAL

40 GREAT PORTLAND STREET. LONDON W1W 7LZ

PHOTOMONTAGE OF GRP ANTENNA SCREENS TO ROOF

1. VIEW FROM UPPER PARK ROAD LOOKING NORTH EAST