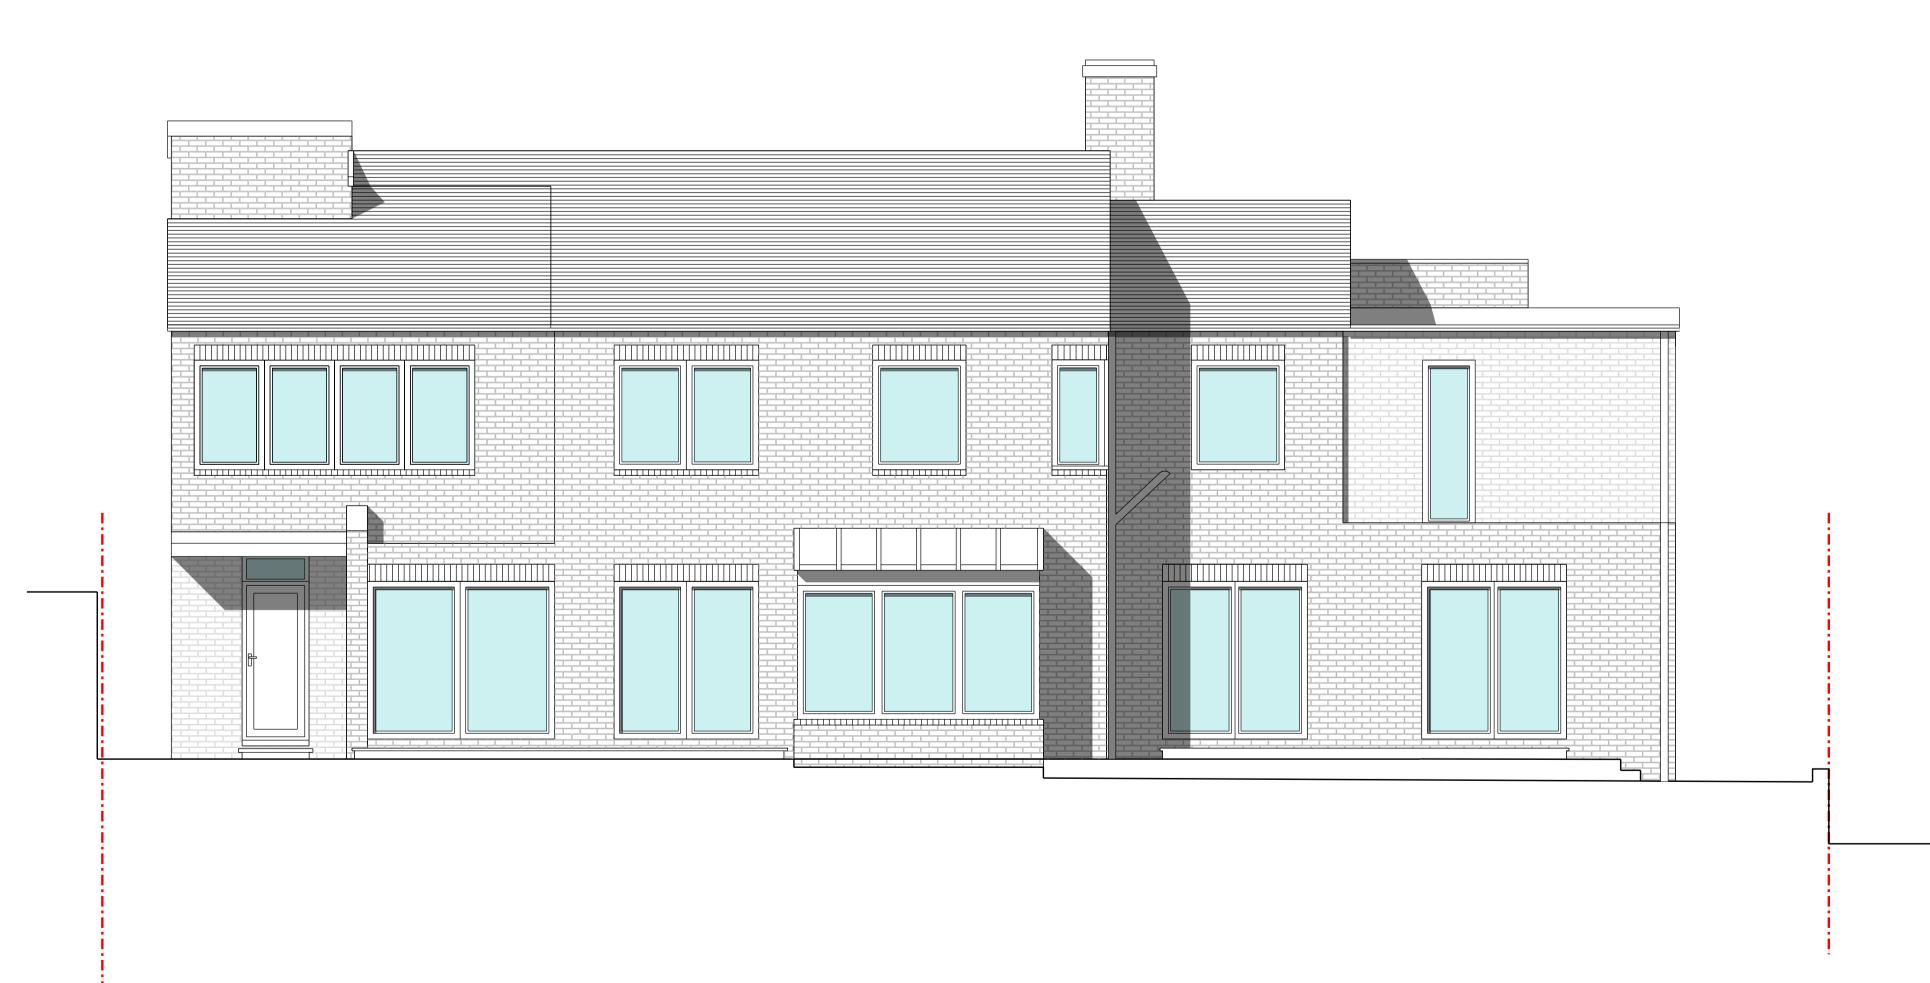

REAR (NORTH) ELEVATION AS PROPOSED

SCALE 1:50 @ A1

General Notes:

Do not scale from this drawing. Use marked dimensions. Should any discrepancies be noted, please inform this office. This drawing is copyright of Matthew Allchurch Architects Limited

## Project Name: 9 Grange Gardens

Drawing Title:

Rev: Description:

PROPOSED ELEVATIONS FRONT (SOUTH) & REAR (NORTH)

| AN          | VP          | Planning        |           |          |
|-------------|-------------|-----------------|-----------|----------|
| Drawn by:   | Checked by: | Drawing Status: |           |          |
| KAM01       | P_131       | P04             | 1:50 @ A1 | Sept 201 |
| Project No: | Drawing No: | Revision:       | Scale:    | Date:    |