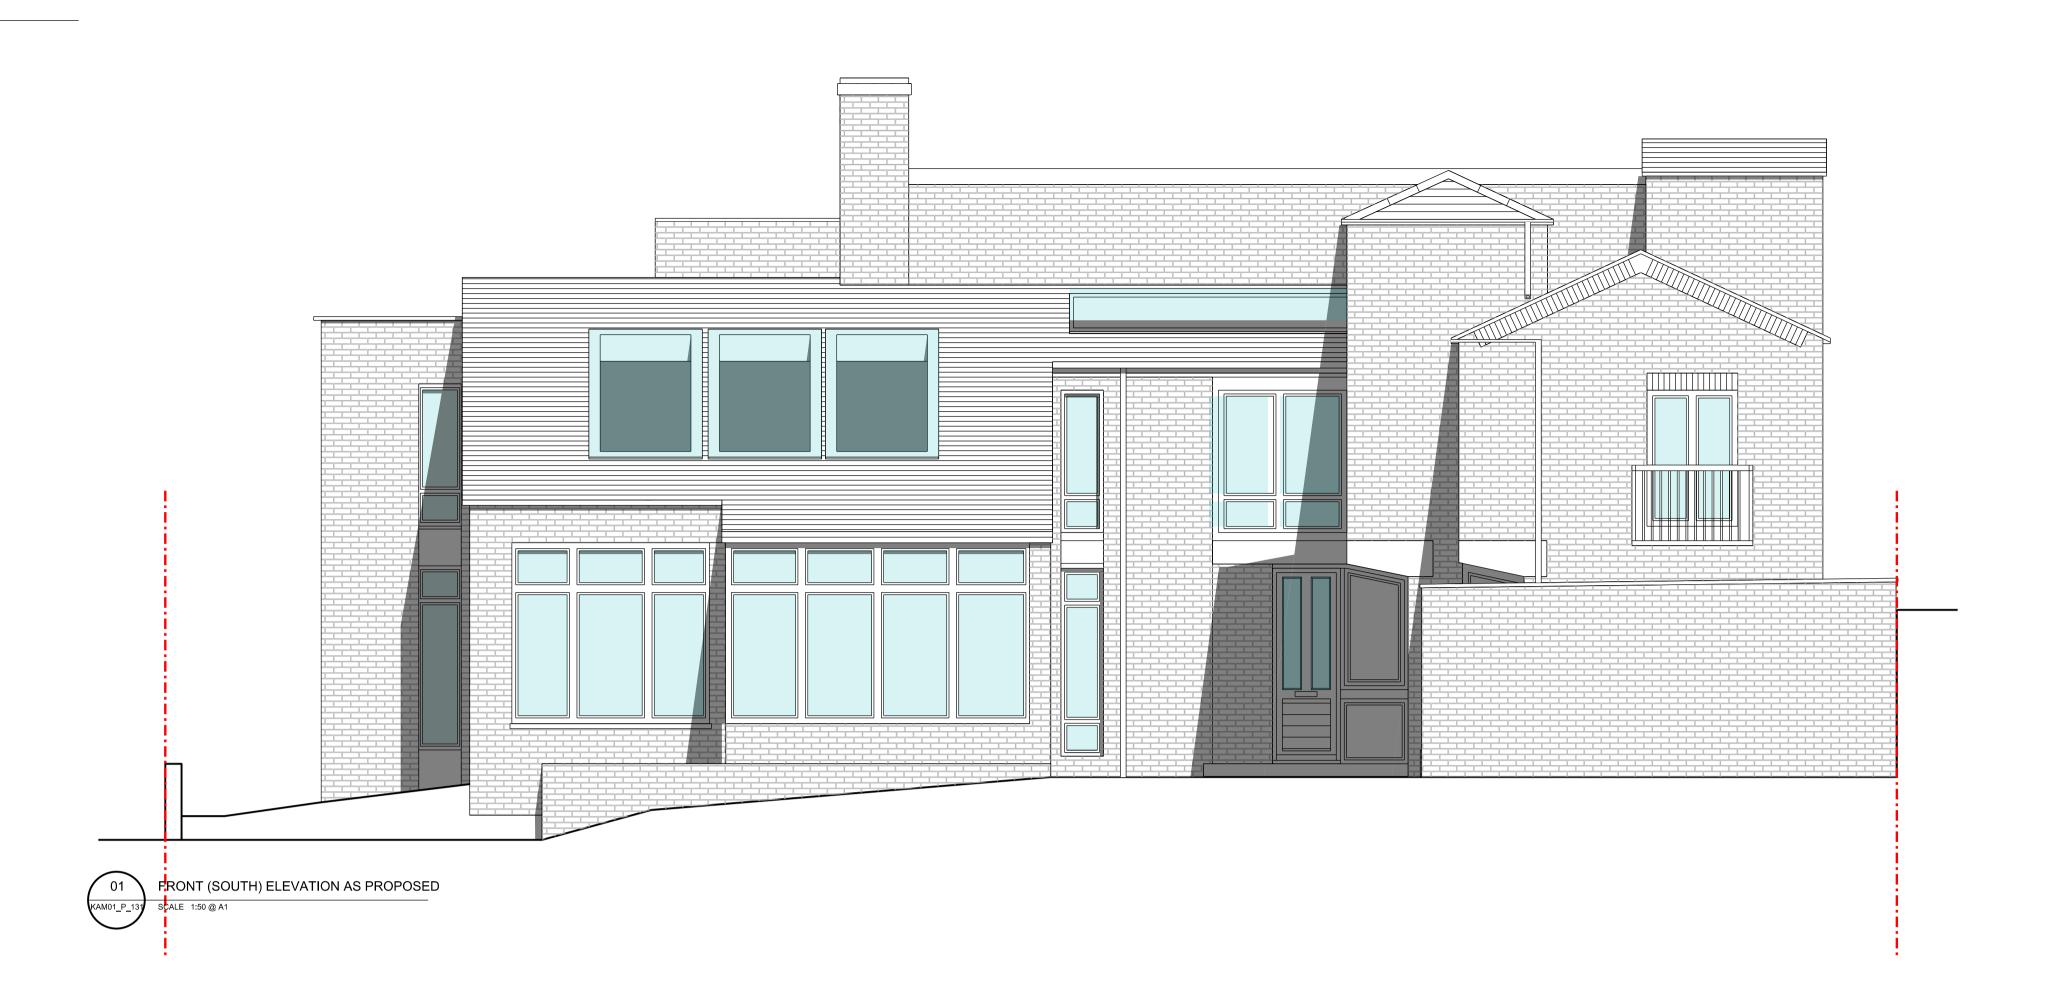

## Project Name: 9 Grange Gardens

Drawing Title:

Rev: Description:

PROPOSED ELEVATIONS FRONT (SOUTH) & REAR (NORTH)

| AN          | VP          | Planning        |           |          |
|-------------|-------------|-----------------|-----------|----------|
| Drawn by:   | Checked by: | Drawing Status: |           |          |
| KAM01       | P_131       | P04             | 1:50 @ A1 | Sept 201 |
| Project No: | Drawing No: | Revision:       | Scale:    | Date:    |