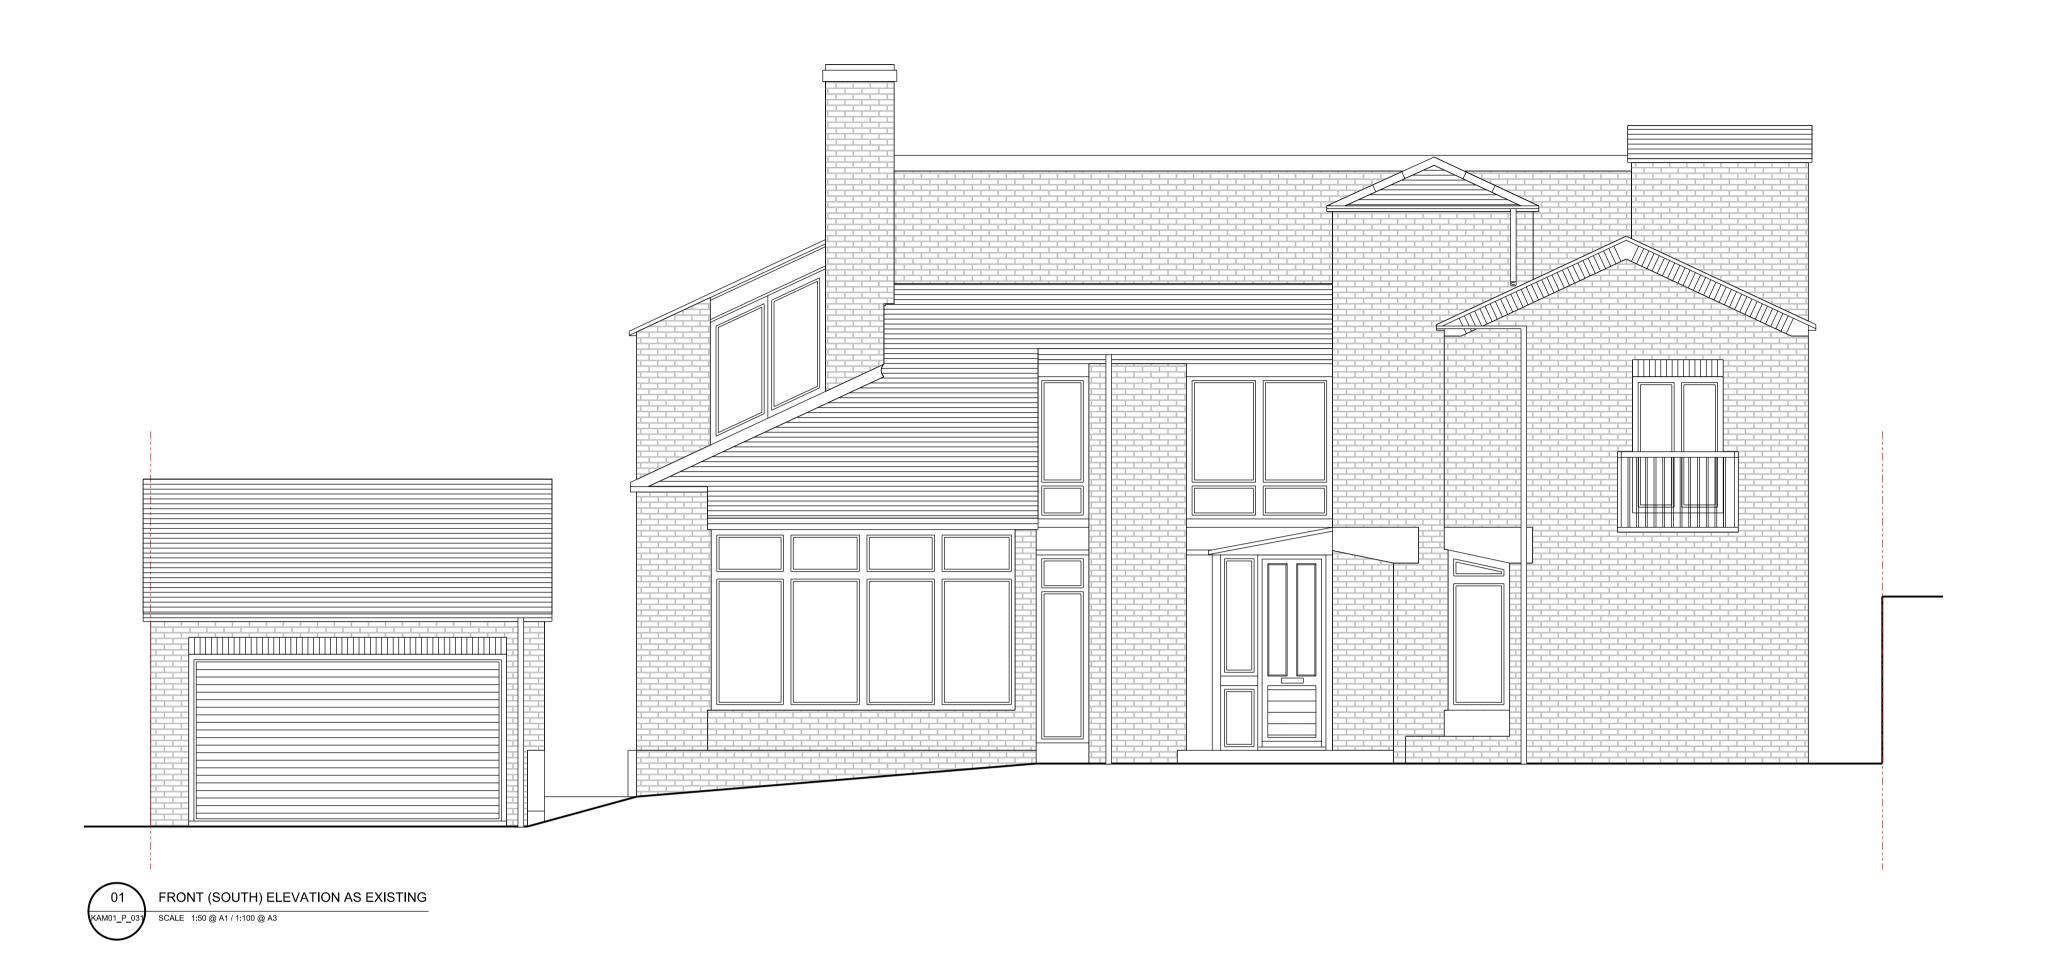

REAR (SOUTH) ELEVATION AS EXISTING

KAM01\_P\_031 SCALE 1:50 @ A1 / 1:100 @ A3

P03 Issued for information Issued for information Issued for information the boathouse design studio 27 ferry road teddington tw11 9nn e: info@maa-architects.com w: www.maa-architects.com

Should any discrepancies be noted, please inform this office.
This drawing is copyright of Matthew Allchurch Architects Limited

EXISTING ELEVATIONS FRONT (SOUTH) & REAR (NORTH)

P\_031 KAM01 Checked by: Drawing Status: Planning