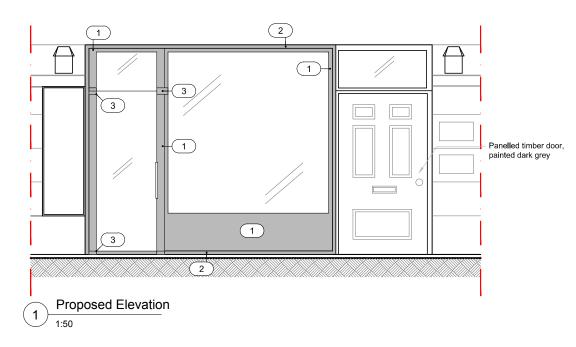

Revision In Abeyance

1 Self-adhesive film, dark grey, opaque

2 Dark grey frame to double glazing

3 Stainless steel door hinges and brackets