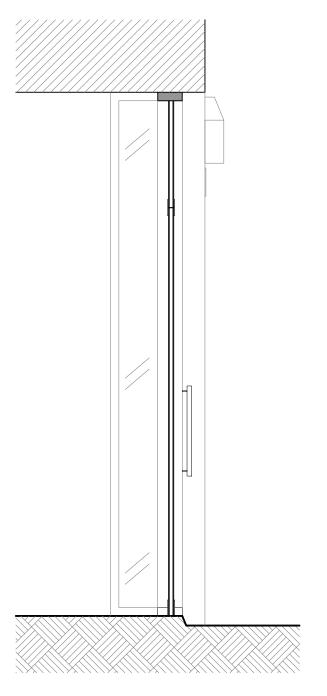

Revision In Abeyance

1 Self-adhesive film, dark grey, opaque

2 Dark grey frame to double glazing

3 Stainless steel door hinges and brackets