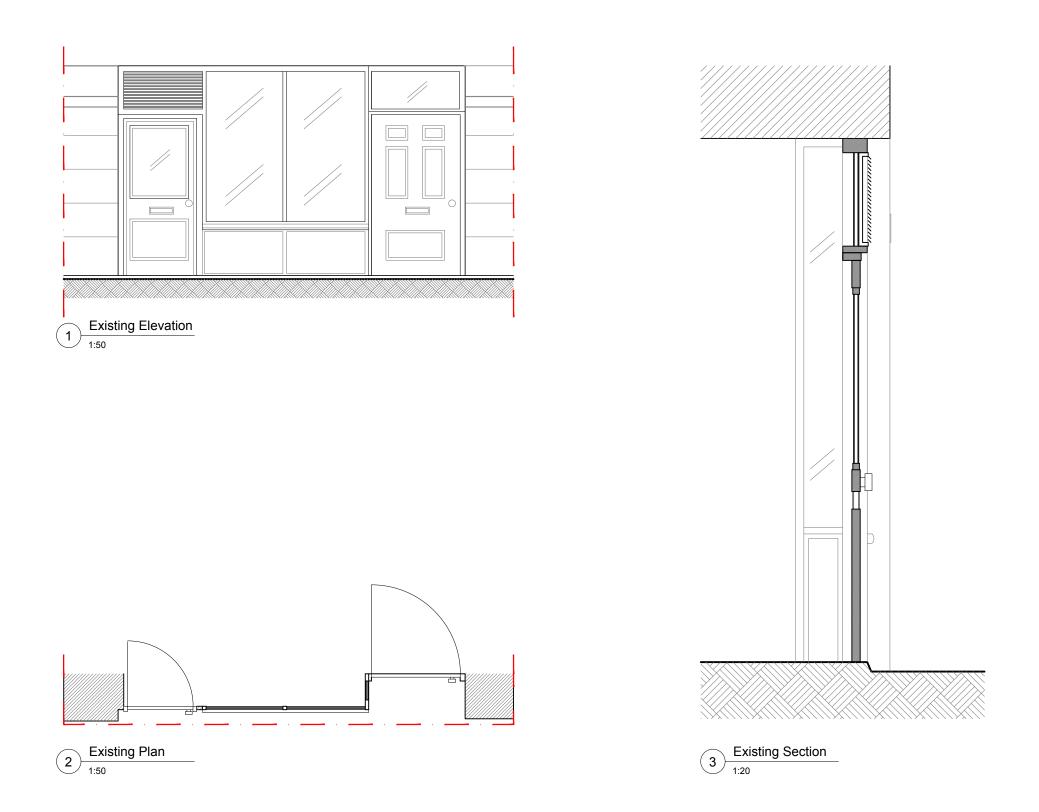

## Percy Village Ltd.

PROJECT

6 Percy Street

Shop Front Design

DRAWING TITLE

## Existing Survey

| 0          |        |          |     |
|------------|--------|----------|-----|
| DRAWN BY   | DATE   | CHECKED  |     |
| HQ         | Mar 17 | GH       |     |
| SCALE      | SIZE   | STATUS   |     |
| 1:50, 1:20 | A3     | Planning |     |
| DRAWING No |        |          | REV |