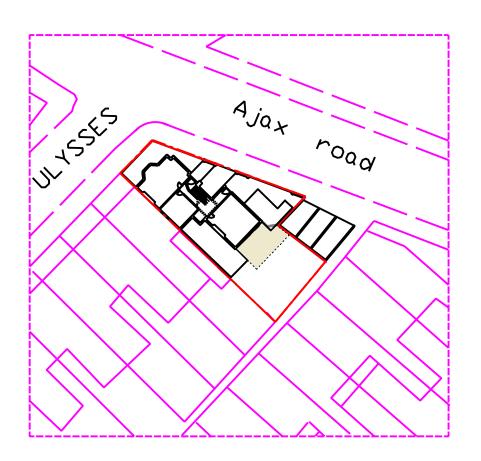

| Project:      |                    | Date:                 |
|---------------|--------------------|-----------------------|
|               | 1B Ulysses Road    | April 2017            |
| Client:       | PDM                | Scale:<br>1:500 at A3 |
| Drawing No:   | 196-100            | Drawn:<br>dd          |
| Drawing Title | :<br>Location Plan |                       |