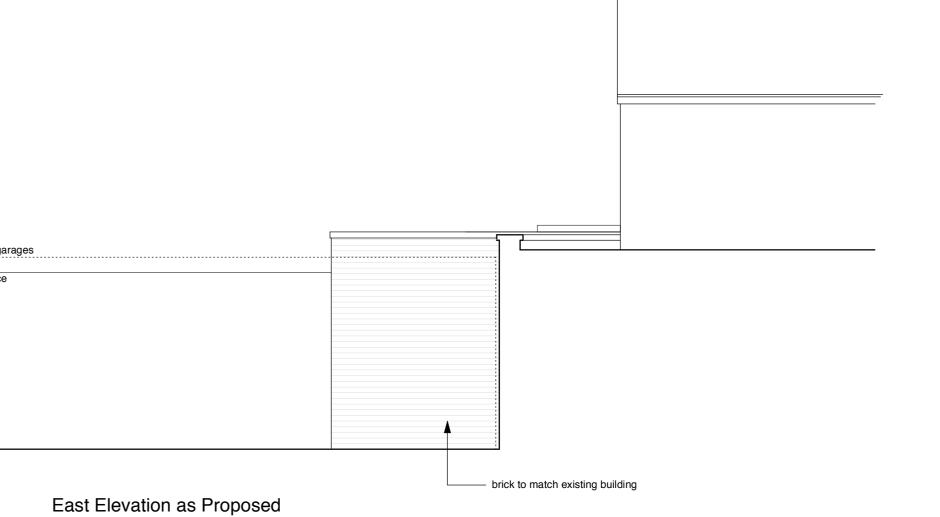

## West Elevation as Proposed

|           | Project:       | 1B Ulysses Road | Date:<br>April 2017  |                                                 |           |
|-----------|----------------|-----------------|----------------------|-------------------------------------------------|-----------|
|           | Client:        | JA              | scale:<br>1:50 at A3 | Urban design                                    |           |
| 1 2 3 4 5 | Drawing No:    | 196-205b        | Drawn:<br>dd         | 7 Lovers Walk London N3 1JH<br>T: 020 8343 0156 |           |
|           | Drawing Title: | Elevations as P | roposed              | F: 020 8346 0160<br>E: mail@ddwharchitects.com  | ARCHIEC13 |