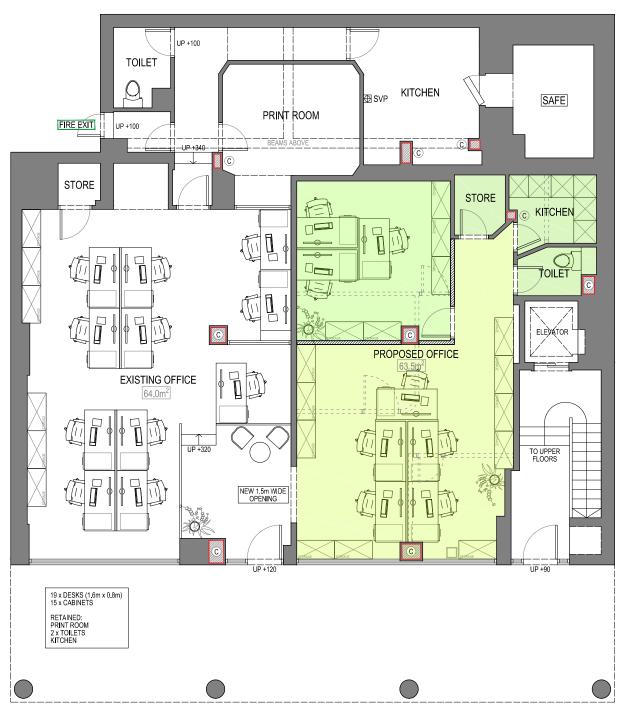

## PROPOSED GROUND FLOOR PLAN P-01 0525

| Client :  | Nyman Lisbon Paul                                    |
|-----------|------------------------------------------------------|
| Project : | Regina House, 124 Finchley Road<br>London<br>NW3 5JS |