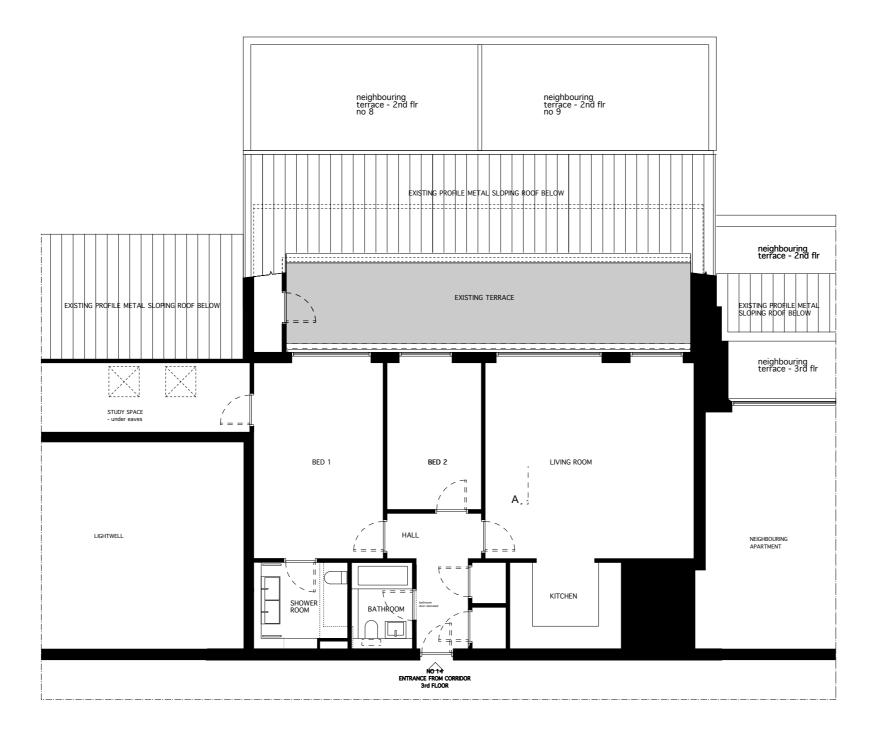

project I4 ATLANTIC HOUSE
I28 Albert Street
London NWI 7NE

for Nicholas Ayre & Nicholas Cresswell

title Floor Plan
Existing & Proposed

scale I:50@AI I:100@A3
status for information only

drawing no 197-EX-01