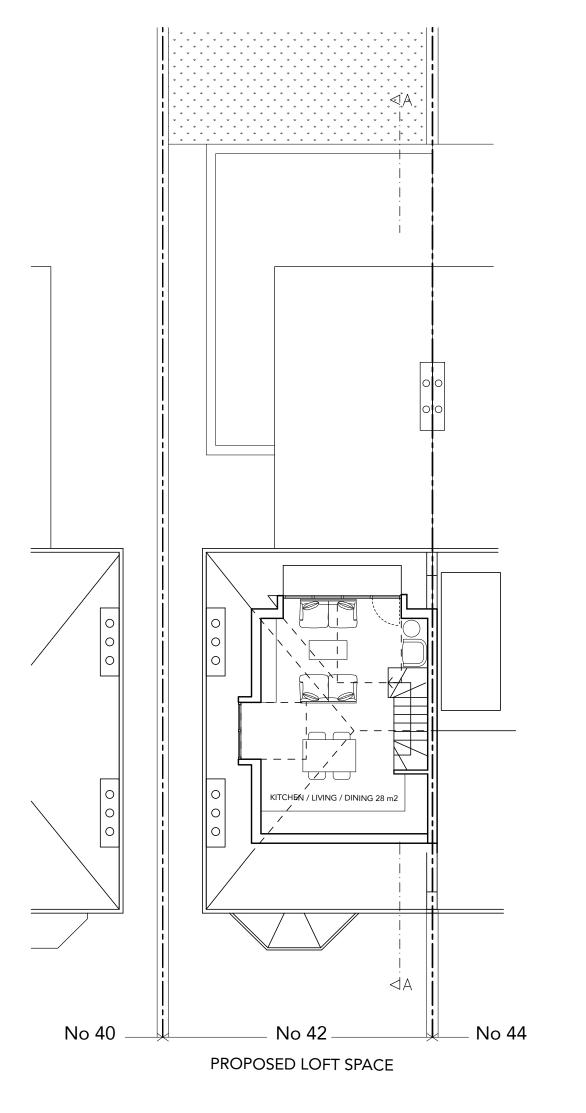

42 Fordwych Road London NW2 3TG

PROPOSED LOFT SPACE

SCALE 1:100 (A3)

DRAWING NO. PPL.04

DRAWN AP

DO NOT SCALE THIS DRAWING

WRITTEN DIMENSIONS ONLY TO BE USED

ALL DIMENSIONS ARE IN MILLIMETRES

ALL DIMENSIONS TO BE VERIFIED ON SITE

ANY INCONSISTENCIES TO BE REPORTED TO THE ARCHITECT IMMEDIATELY

COPYRIGHT © PAD CONSULTANCY LTD

SCALE 1:100

FOR PLANNING PURPOSES ONLY

42 Fordwych Road London NW2 3TG

PROPOSED ROOF PLAN