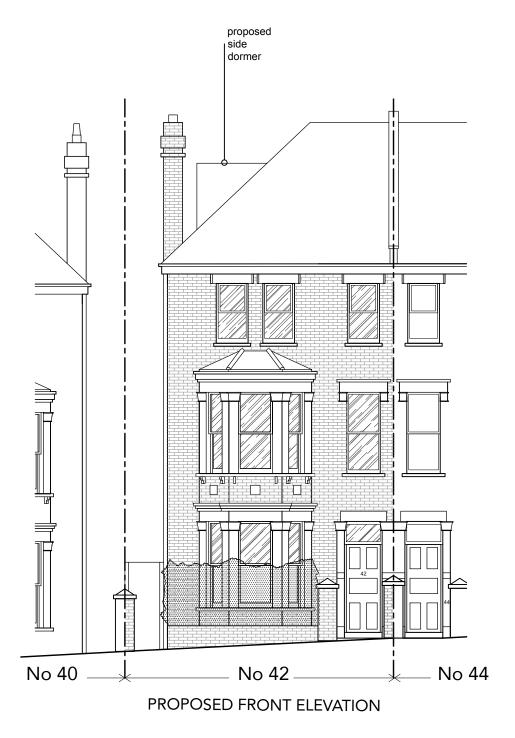

COPYRIGHT © PAD CONSULTANCY LTD

FOR PLANNING PURPOSES ONLY

42 Fordwych Road London NW2 3TG

PROPOSED FRONT ELEVATION

SCALE 1:100 (A3)

DRAWING NO. PPL.06

DRAWN AP

DO NOT SCALE THIS DRAWING

WRITTEN DIMENSIONS ONLY TO BE USED

ALL DIMENSIONS ARE IN MILLIMETRES

ALL DIMENSIONS TO BE VERIFIED ON SITE

ANY INCONSISTENCIES TO BE REPORTED TO THE ARCHITECT IMMEDIATELY

COPYRIGHT © PAD CONSULTANCY LTD

DA D