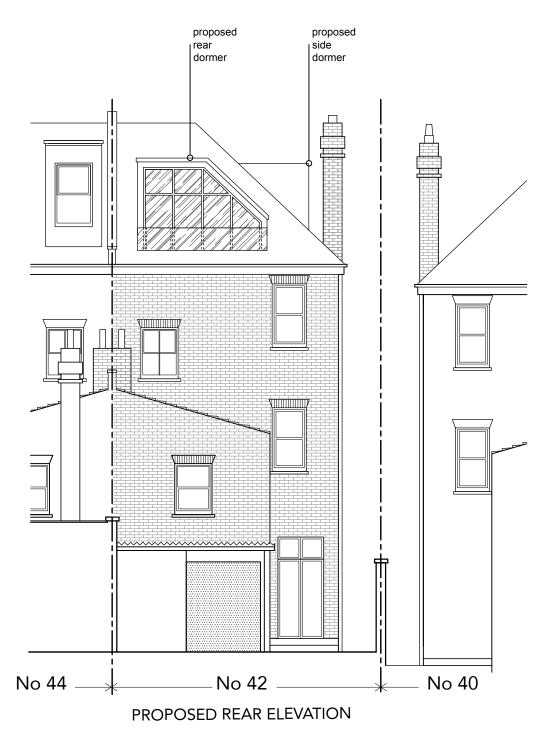

ALL DIMENSIONS ARE IN MILLIMETRES

ALL DIMENSIONS TO BE VERIFIED ON SITE

ANY INCONSISTENCIES TO BE REPORTED
TO THE ARCHITECT IMMEDIATELY

COPYRIGHT © PAD CONSULTANCY LTD

DO NOT SCALE THIS DRAWING

PROPOSED SIDE ELEVATION

FOR PLANNING PURPOSES ONLY

42 Fordwych Road London NW2 3TG

PROPOSED SIDE ELEVATION

SCALE 1:100 (A3)

DRAWING NO. PPL.08

drawn AP

DO NOT SCALE THIS DRAWING

WRITTEN DIMENSIONS ONLY TO BE USED

ALL DIMENSIONS ARE IN MILLIMETRES

ALL DIMENSIONS TO BE VERIFIED ON SITE

ANY INCONSISTENCIES TO BE REPORTED

TO THE ARCHITECT IMMEDIATELY

COPYRIGHT © PAD CONSULTANCY LTD

PROPOSED SECTION A-A

FOR PLANNING PURPOSES ONLY