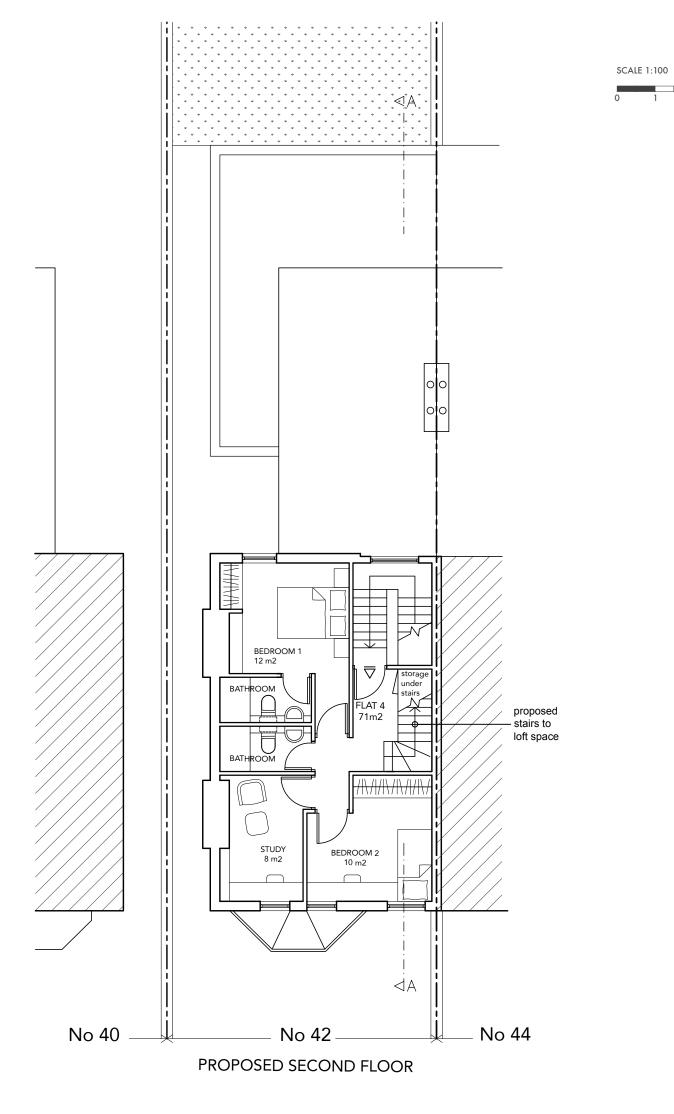

FOR PLANNING PURPOSES ONLY

42 Fordwych Road London NW2 3TG

PROPOSED SECOND FLOOR

scale 1:100 (A3)

DRAWING NO. PPL.03

DRAWN AP

DO NOT SCALE THIS DRAWING

WRITTEN DIMENSIONS ONLY TO BE USED

ALL DIMENSIONS ARE IN MILLIMETRES

ALL DIMENSIONS TO BE VERIFIED ON SITE

ANY INCONSISTENCIES TO BE REPORTED TO THE ARCHITECT IMMEDIATELY

COPYRIGHT © PAD CONSULTANCY LTD

SCALE 1:100

FOR PLANNING PURPOSES ONLY