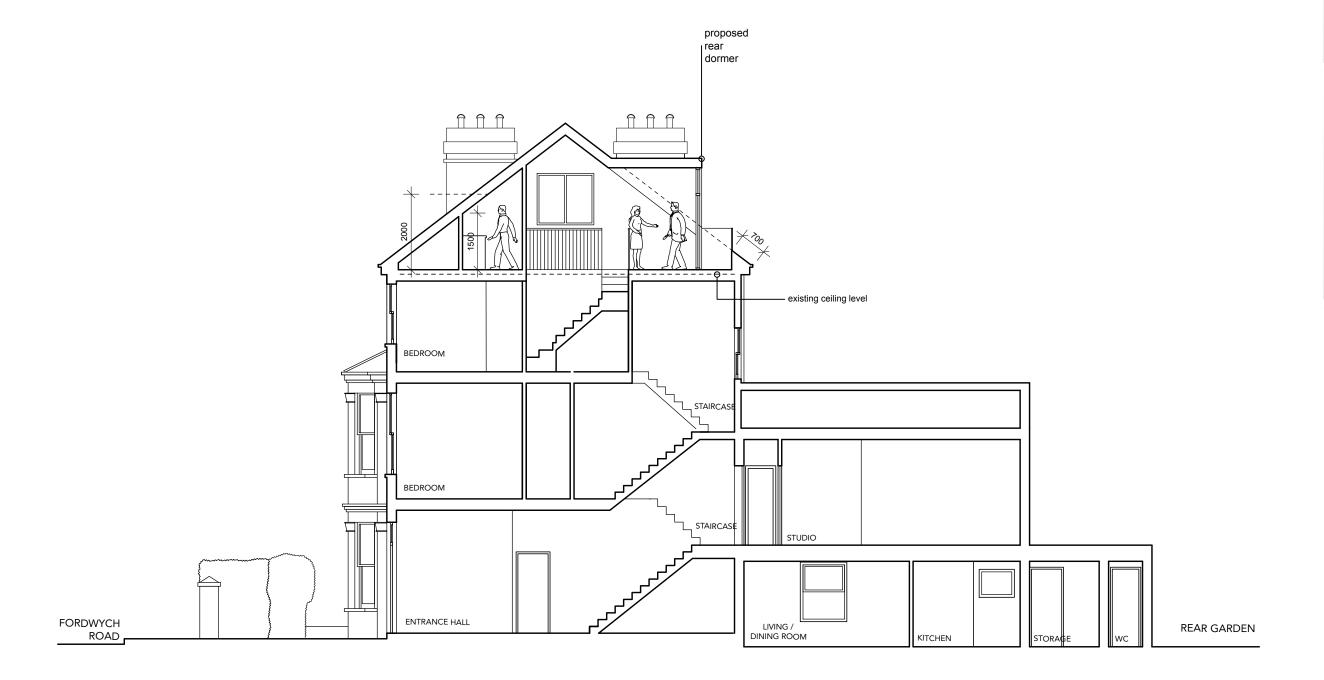

ALL DIMENSIONS ARE IN MILLIMETRES

ALL DIMENSIONS TO BE VERIFIED ON SITE

ANY INCONSISTENCIES TO BE REPORTED

TO THE ARCHITECT IMMEDIATELY

COPYRIGHT © PAD CONSULTANCY LTD

PROPOSED SECTION A-A

FOR PLANNING PURPOSES ONLY

42 Fordwych Road London NW2

PROPOSED SECTION
A-A

SCALE 1:100 (A3)

DRAWING NO. PPL.09

DRAWN AP

DO NOT SCALE THIS DRAWING

WRITTEN DIMENSIONS ONLY TO BE USED

ALL DIMENSIONS ARE IN MILLIMETRES

ALL DIMENSIONS TO BE VERIFIED ON SITE

ANY INCONSISTENCIES TO BE REPORTED

TO THE ARCHITECT IMMEDIATELY

COPYRIGHT © PAD CONSULTANCY LTD