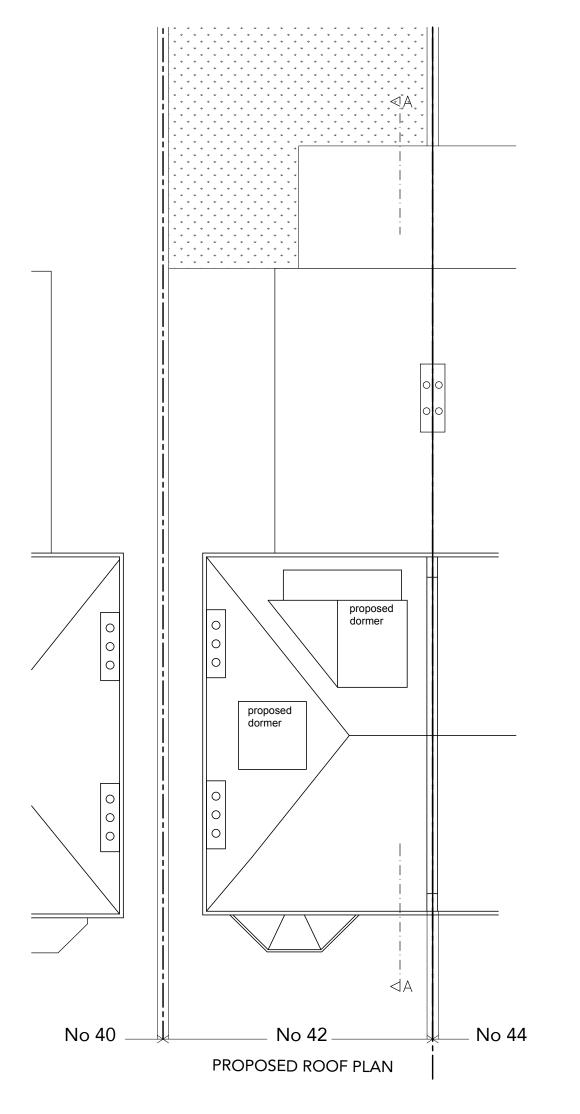

ALL DIMENSIONS TO BE VERIFIED ON SITE

ANY INCONSISTENCIES TO BE REPORTED TO THE ARCHITECT IMMEDIATELY

COPYRIGHT © PAD CONSULTANCY LTD

SCALE 1:100

FOR PLANNING PURPOSES ONLY

42 Fordwych Road London NW2 3TG

PROPOSED ROOF PLAN

SCALE 1:100 (A3)

DRAWING NO. PPL.05

DRAWN AP

DO NOT SCALE THIS DRAWING

WRITTEN DIMENSIONS ONLY TO BE USED

ALL DIMENSIONS ARE IN MILLIMETRES

ALL DIMENSIONS TO BE VERIFIED ON SITE

ANY INCONSISTENCIES TO BE REPORTED TO THE ARCHITECT IMMEDIATELY