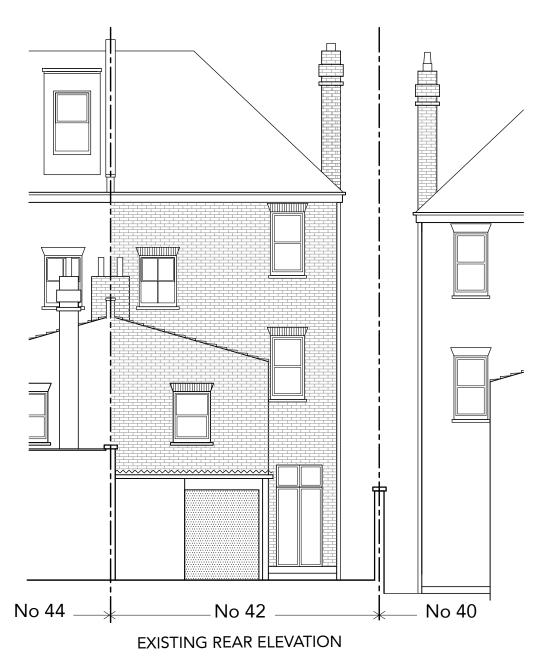

ANY INCONSISTENCIES TO BE REPORTED TO THE ARCHITECT IMMEDIATELY

COPYRIGHT © PAD CONSULTANCY LTD

FOR PLANNING PURPOSES ONLY

42 Fordwych Road London NW2 3TG

EXISTING REAR ELEVATION

SCALE 1:100 (A3)

DRAWING NO. EX.06

DRAWN AP

WRITTEN DIMENSIONS ONLY TO BE USED

ALL DIMENSIONS ARE IN MILLIMETRES

ALL DIMENSIONS TO BE VERIFIED ON SITE

ANY INCONSISTENCIES TO BE REPORTED

TO THE ARCHITECT IMMEDIATELY

COPYRIGHT © PAD CONSULTANCY LTD