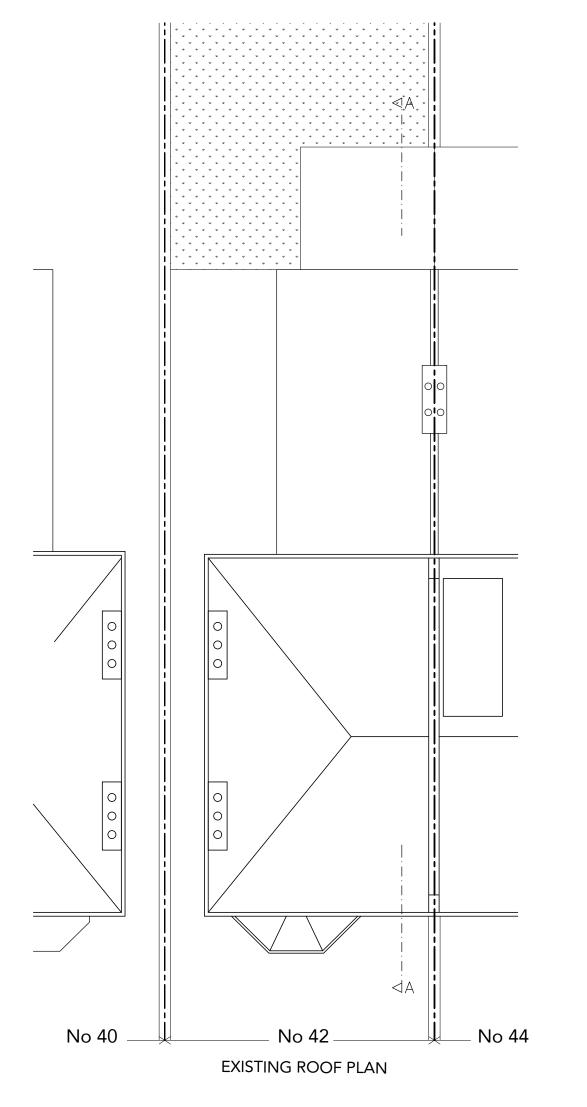

FOR PLANNING PURPOSES ONLY

42 Fordwych Road London NW2 3TG

EXISTING ROOF PLAN

SCALE 1:100 (A3)

DRAWING NO. EX.04

DRAWN AP

WRITTEN DIMENSIONS ONLY TO BE USED

ALL DIMENSIONS ARE IN MILLIMETRES

ALL DIMENSIONS TO BE VERIFIED ON SITE

ANY INCONSISTENCIES TO BE REPORTED

TO THE ARCHITECT IMMEDIATELY

COPYRIGHT © PAD CONSULTANCY LTD

DO NOT SCALE THIS DRAWING

FOR PLANNING PURPOSES ONLY

42 Fordwych Road London NW2 3TG