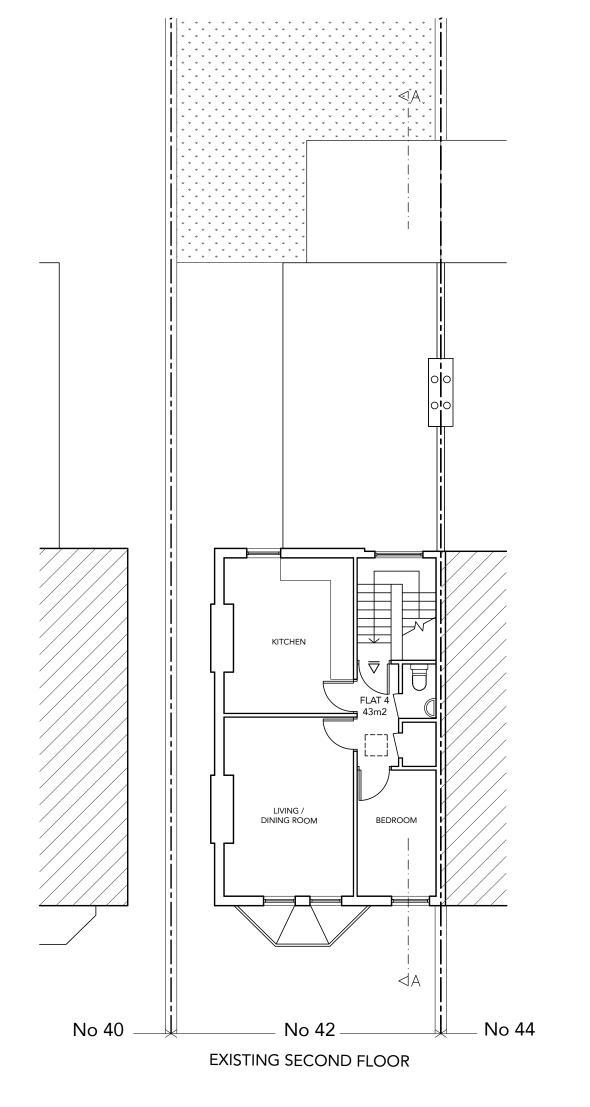

SCALE 1:100

FOR PLANNING PURPOSES ONLY

42 Fordwych Road London NW2 3TG

EXISTING SECOND FLOOR

scale 1:100 (A3)

DRAWING NO. EX.03

DRAWN AP

WRITTEN DIMENSIONS ONLY TO BE USED

ALL DIMENSIONS ARE IN MILLIMETRES

ALL DIMENSIONS TO BE VERIFIED ON SITE

ANY INCONSISTENCIES TO BE REPORTED

TO THE ARCHITECT IMMEDIATELY

COPYRIGHT © PAD CONSULTANCY LTD

DO NOT SCALE THIS DRAWING

SCALE 1:100

PROJECT NO. 5371