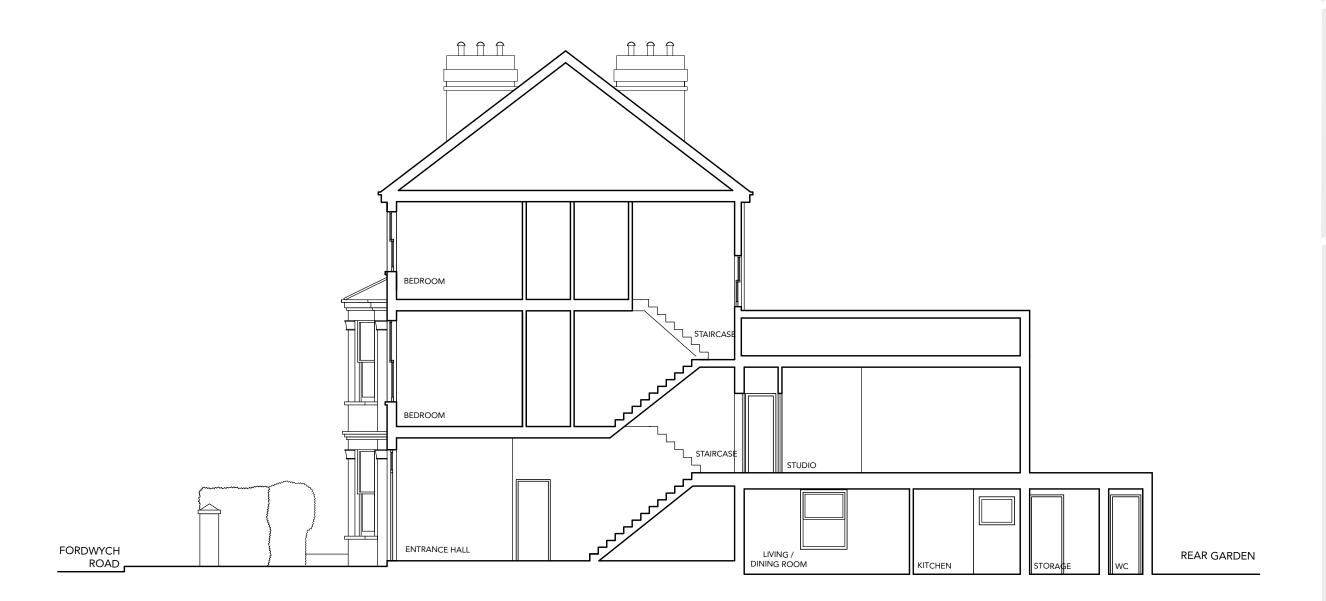

**EXISTING SECTION A-A** 

FOR PLANNING PURPOSES ONLY

42 Fordwych Road London NW2 3TG

EXISTING SECTION
A-A

SCALE 1:100 (A3)

DRAWING NO. EX.08

DRAWN AP

DO NOT SCALE THIS DRAWING

WRITTEN DIMENSIONS ONLY TO BE USED

ALL DIMENSIONS ARE IN MILLIMETRES

ALL DIMENSIONS TO BE VERIFIED ON SITE

ANY INCONSISTENCIES TO BE REPORTED
TO THE ARCHITECT IMMEDIATELY

COPYRIGHT © PAD CONSULTANCY LTD