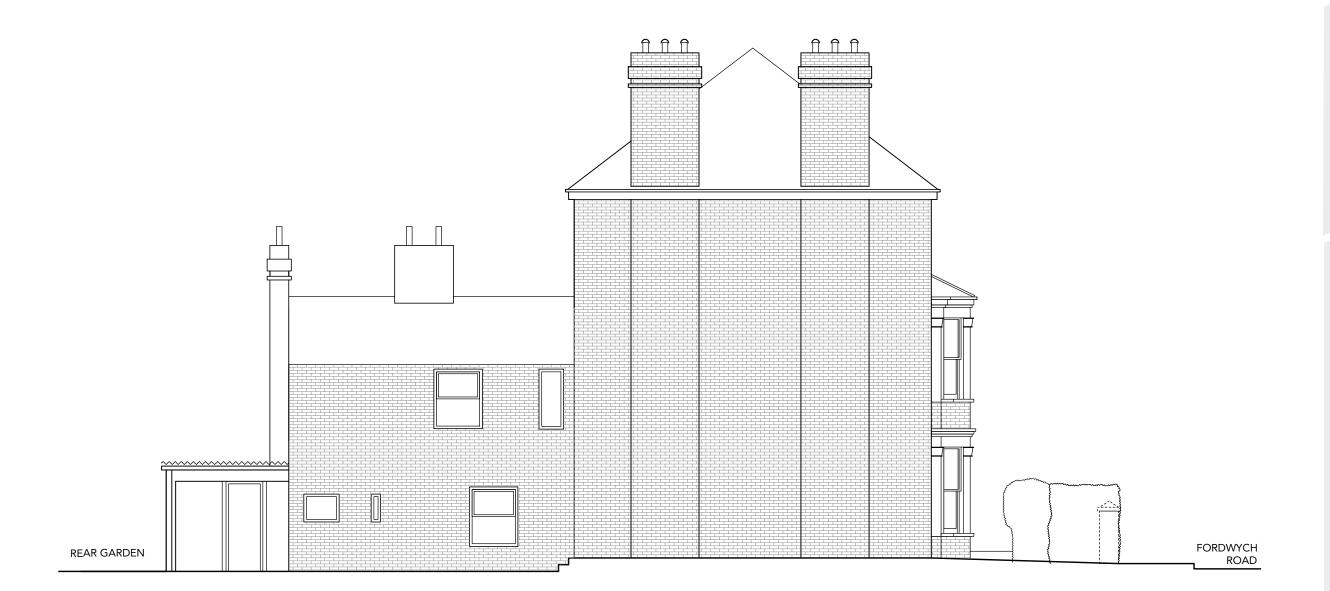

DO NOT SCALE THIS DRAWING

EXISTING SIDE ELEVATION

FOR PLANNING PURPOSES ONLY

42 Fordwych Road London NW2 3TG

EXISTING SIDE ELEVATION

SCALE 1:100 (A3)

DRAWING NO. EX.07

DRAWN AP

DO NOT SCALE THIS DRAWING

WRITTEN DIMENSIONS ONLY TO BE USED

ALL DIMENSIONS ARE IN MILLIMETRES

ALL DIMENSIONS TO BE VERIFIED ON SITE

ANY INCONSISTENCIES TO BE REPORTED

TO THE ARCHITECT IMMEDIATELY

COPYRIGHT © PAD CONSULTANCY LTD