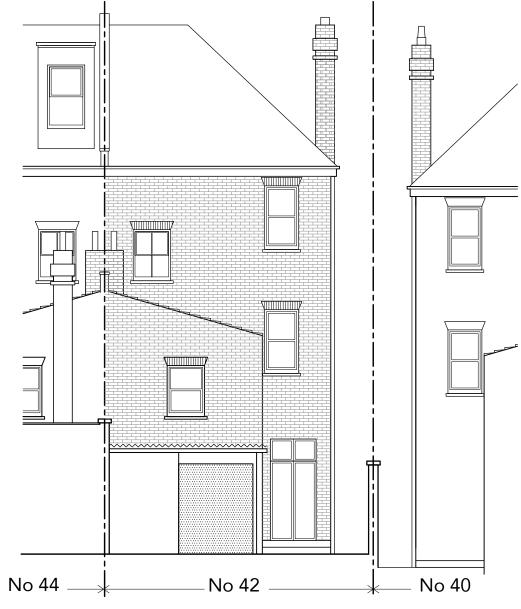

## EXISTING FRONT ELEVATION

SCALE 1:100 (A3)

drawing no. **EX.05** 

drawn AP

TITLE

EXISTING REAR ELEVATION

0

1 2 3 4 5meters

PROJECT NO. 5371

FOR PLANNING PURPOSES ONLY

42 Fordwych Road London NW2 3TG