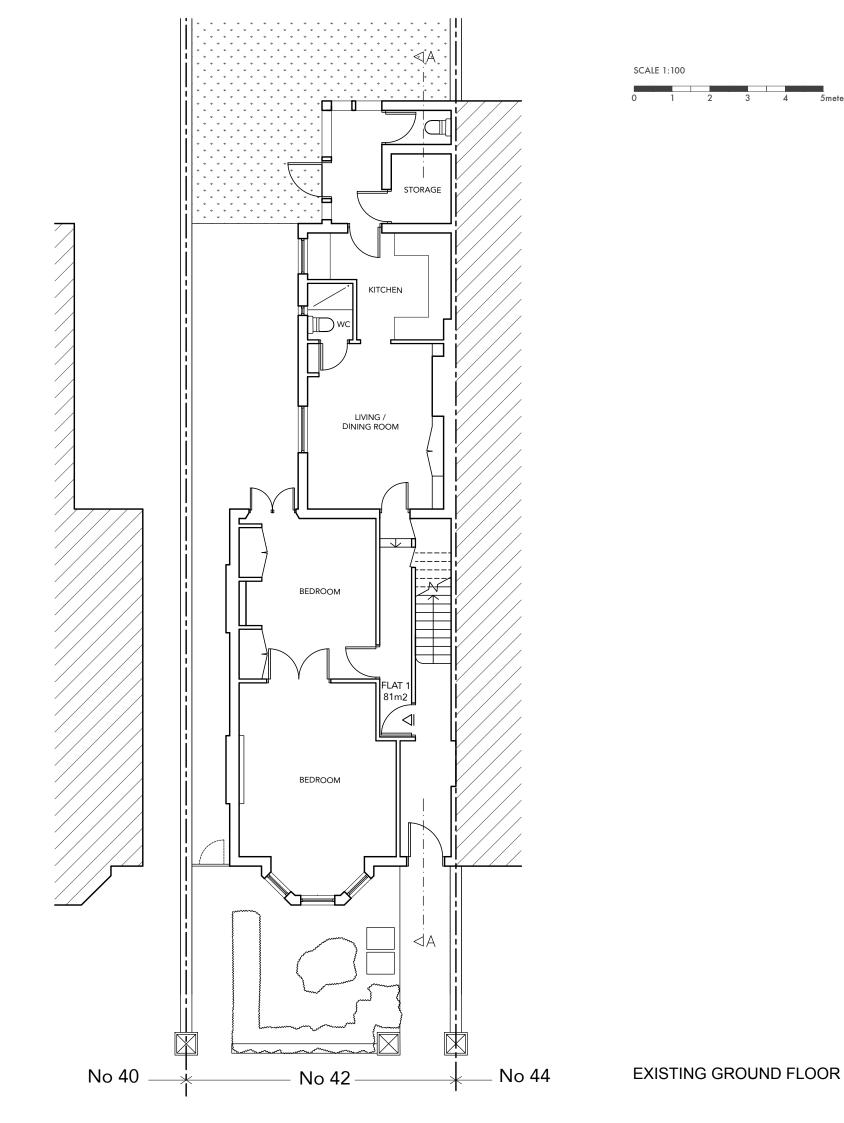

PROJECT NO. 5371

5meters

FOR PLANNING PURPOSES ONLY

42 Fordwych Road London NW2 3TG

> EXISTING GROUND FLOOR

SCALE 1:100 (A3)

drawing no. **EX.01** 

drawn AP