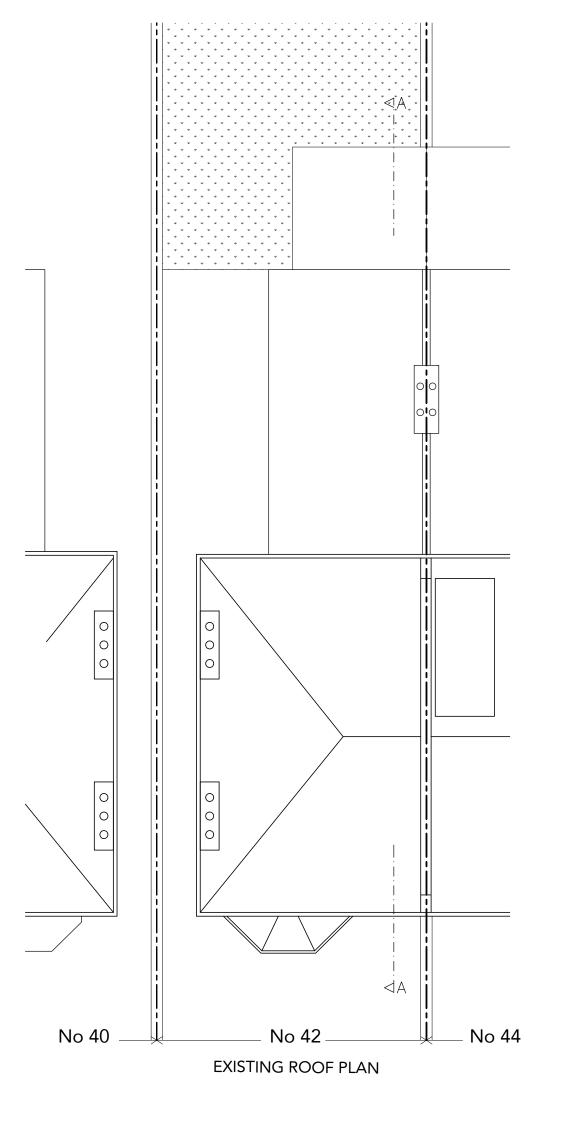

TITLE

PROJECT NO. 5371

FOR PLANNING PURPOSES ONLY

42 Fordwych Road London NW2 3TG

> EXISTING ROOF PLAN

SCALE 1:100 (A3)

drawing no. **EX.04** 

drawn AP