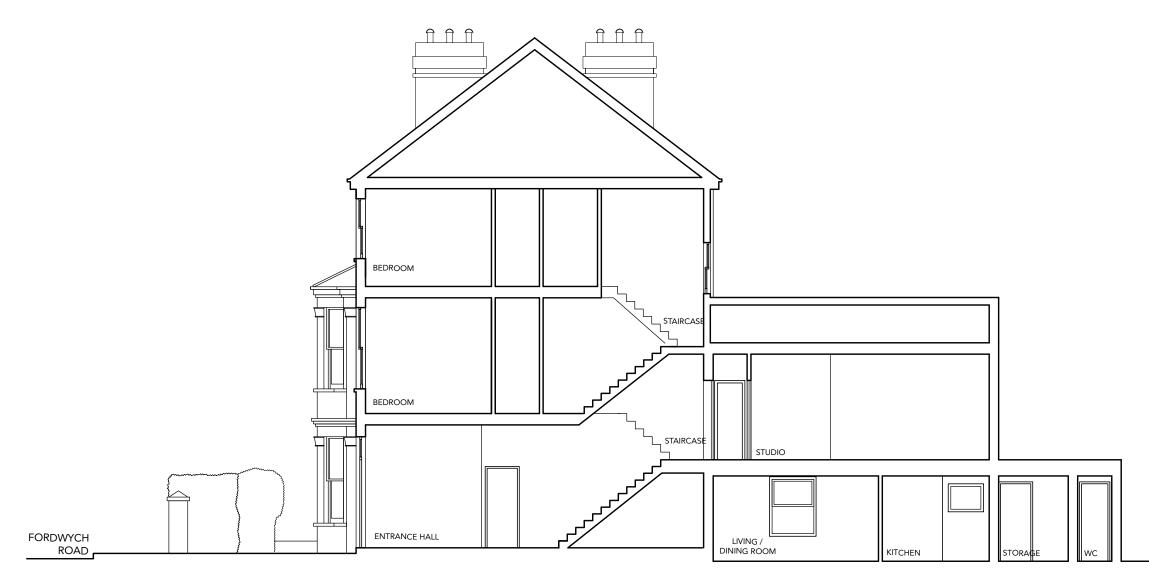

## TITLE EXISTING SIDE ELEVATION

SCALE 1:100 (A3)

DRAWING NO. EX.07

drawn AP

**EXISTING SECTION A-A** 

SCALE 1:100

0 1 2 3 4 5meters

PROJECT NO. 5371

FOR PLANNING PURPOSES ONLY

42 Fordwych Road London NW2 3TG

> EXISTING SECTION A-A

SCALE 1:100 (A3)

drawing no. **EX.08** 

drawn AP

TITLE

DO NOT SCALE THIS DRAWING WRITTEN DIMENSIONS ONLY TO BE USED ALL DIMENSIONS ARE IN MILLIMETRES ALL DIMENSIONS TO BE VERIFIED ON SITE ANY INCONSISTENCIES TO BE REPORTED TO THE ARCHITECT IMMEDIATELY COPYRIGHT © PAD CONSULTANCY LTD