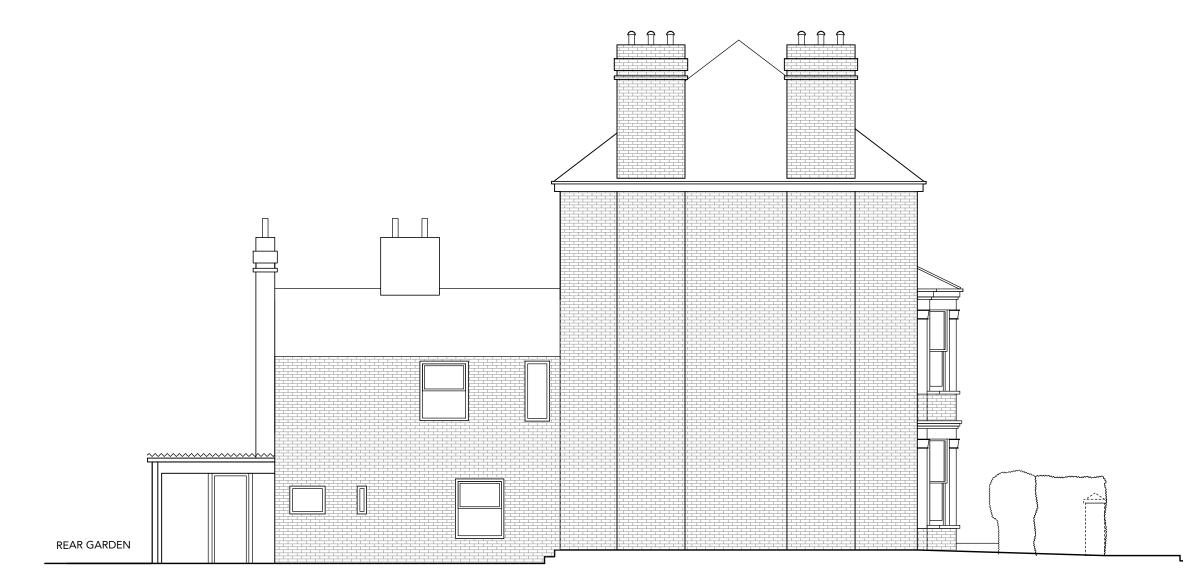

## EXISTING REAR ELEVATION

SCALE 1:100 (A3)

drawing no. **EX.06** 

drawn AP

TITLE

EXISTING SIDE ELEVATION

SCALE 1:100

0 1 2 3 4 5meters

PROJECT NO. 5371

FOR PLANNING PURPOSES ONLY

42 Fordwych Road London NW2 3TG