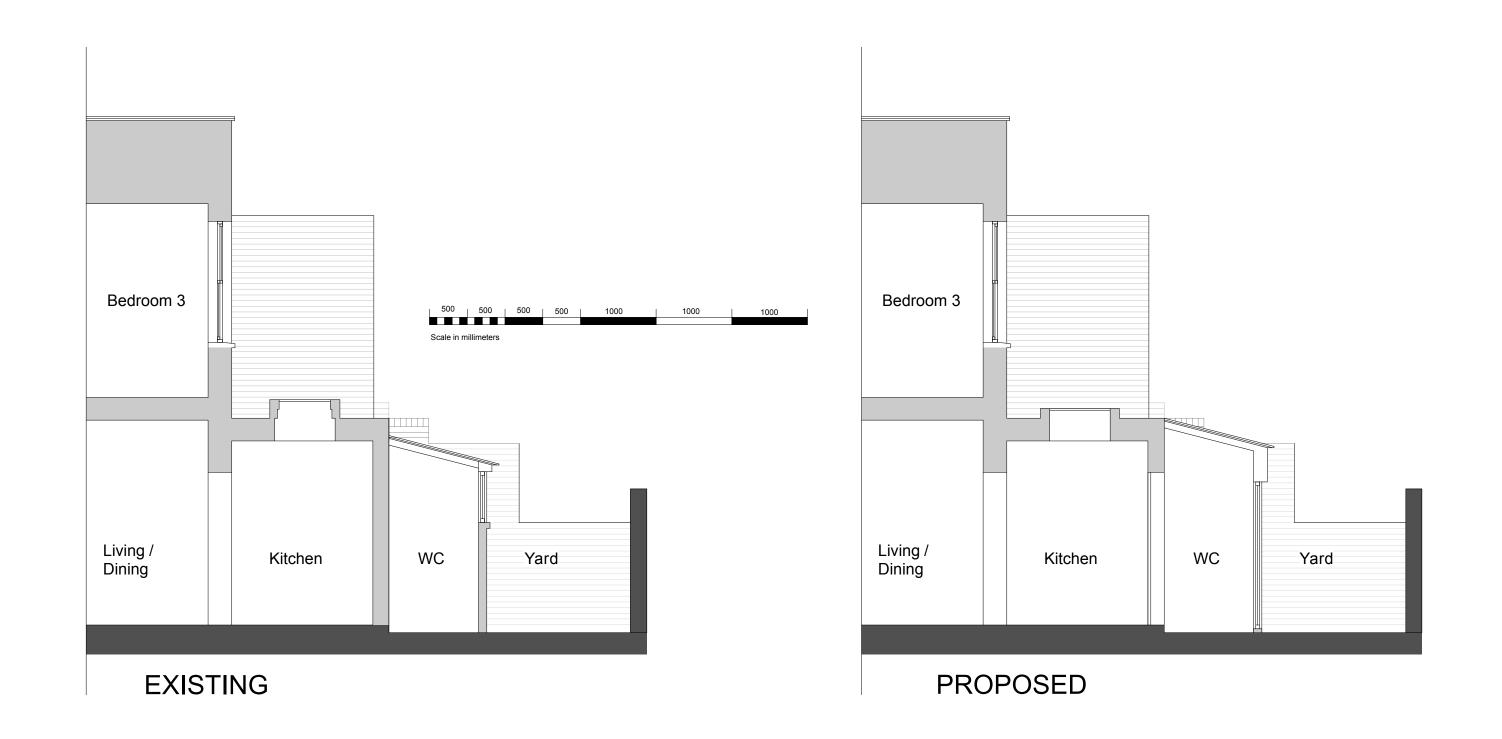

## **PLANNING**

This drawing is for Planning Application purposes only and not construction

| a+u db ltd Architecture +<br>Urban Design Bureau   | Scheme Level                                                                                                |                                                                                                             | Drawing name:<br>Section B-B - Proposed                |                   |             |
|----------------------------------------------------|-------------------------------------------------------------------------------------------------------------|-------------------------------------------------------------------------------------------------------------|--------------------------------------------------------|-------------------|-------------|
|                                                    | from a measured survey                                                                                      |                                                                                                             | Date: 20.04.17                                         | Job no:<br>13-025 | Drawing no: |
| 60 Farleigh Road<br>London N16 7TQ                 |                                                                                                             |                                                                                                             | Scale:<br>1:50@A3                                      | Revision:         | Drawn by:   |
| Tel: +44 (0) 7515 514 723<br>Email: mail@au-db.com | All dimensions are in millimetres All dimensions to be checked on site © Architecture & Urban Design Bureau | All dimensions are in millimetres All dimensions to be checked on site © Architecture & Urban Design Bureau | Project name: 51 Prince of Wales Road, London, NW5 3LL |                   |             |