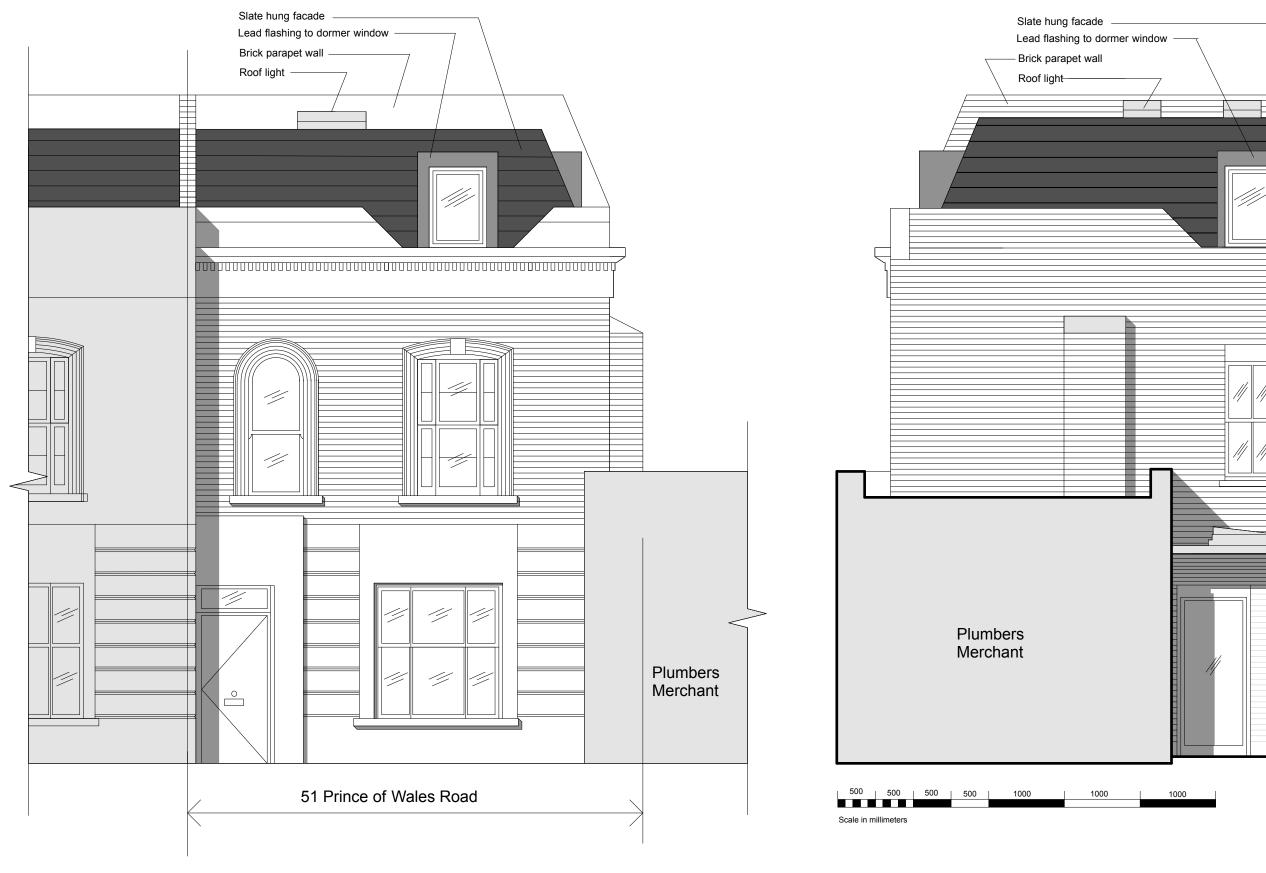

This drawing is for Planning Application purposes only and not construction

Drawing name: Architecture + Urban Design Bureau a+u db ltd Rev A - 12.06.13 - Juliette balcony to Bedroom 4 noted **Scheme Level** Elevations - Proposed Rev B - 27.11.13 - Mansard roof amended, side elevation amended. Drawing no: from a measured survey Job no: 13-025 A113 31.05.13 Rev C - 18.02.14 - Side elvelation of mansard roof amended 60 Farleigh Road London N16 7TQ Drawn by: Revision: Scale: Rev D - 23.03.17 - Roof to 2a Hadley St added to drawing 1:50@A3 Ε RC Rev E - 24.04.17 - Side Elevation (GF WC roof) Amended Tel: +44 (0) 7515 514 723 Project name: All dimensions are in millimetres All dimensions are in millimetres 51 Prince of Wales Road, London, NW5 3LL