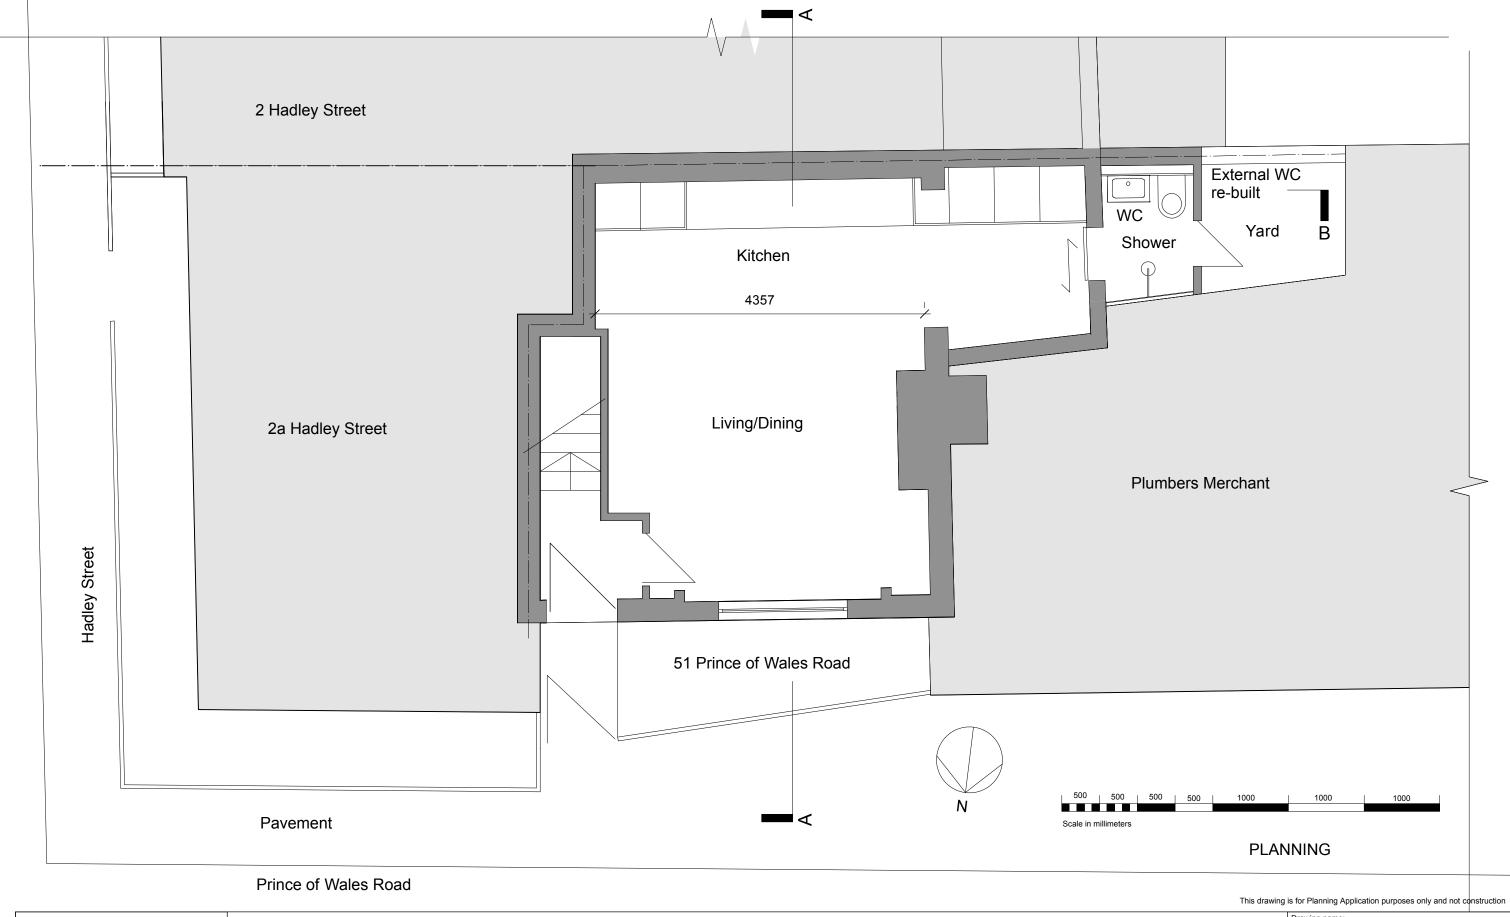

| a+u db ltd Architecture +<br>Urban Design Bureau   | Scheme Level                                                                                                | Rev A - 20.02.17 - JWC amended<br>Rev B - 24.04.17 - Section B Added |                                                                                                             | Drawing name: Ground Floo                              | rawing name:<br>Bround Floor - Proposed |             |
|----------------------------------------------------|-------------------------------------------------------------------------------------------------------------|----------------------------------------------------------------------|-------------------------------------------------------------------------------------------------------------|--------------------------------------------------------|-----------------------------------------|-------------|
|                                                    | from a measured survey                                                                                      |                                                                      |                                                                                                             | Date: 31.05.13                                         | Job no:<br>13-025                       | Drawing no: |
| 60 Farleigh Road<br>London N16 7TQ                 |                                                                                                             |                                                                      |                                                                                                             | Scale:<br>1:50@A3                                      | Revision:                               | Drawn by:   |
| Tel: +44 (0) 7515 514 723<br>Email: mail@au-db.com | All dimensions are in millimetres All dimensions to be checked on site © Architecture & Urban Design Bureau |                                                                      | All dimensions are in millimetres All dimensions to be checked on site © Architecture & Urban Design Bureau | Project name: 51 Prince of Wales Road, London, NW5 3LL |                                         |             |