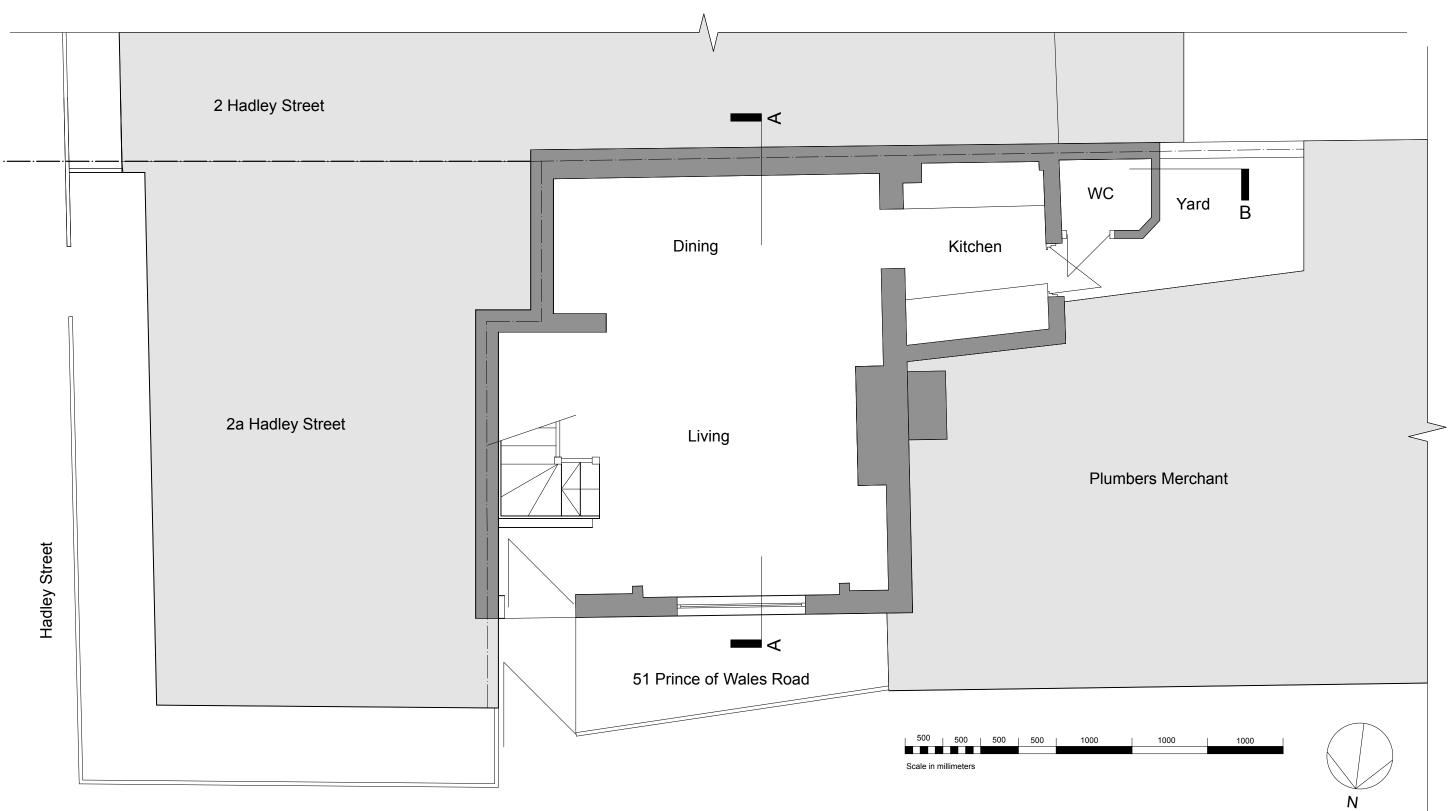

## PRELIMINARY

| 3 Added                                                                                                           | Drawing name:<br>Ground Floor Plan - Existing             |                   |                     |
|-------------------------------------------------------------------------------------------------------------------|-----------------------------------------------------------|-------------------|---------------------|
|                                                                                                                   | Date:<br>30.05.13                                         | Job no:<br>13-025 | Drawing no:<br>A100 |
|                                                                                                                   | <sup>Scale:</sup><br>1:50@A3                              | Revision:<br>A    | Drawn by:<br>RC     |
| All dimensions are in millimetres<br>All dimensions to be checked on site<br>© Architecture & Urban Design Bureau | Project name:<br>51 Prince of Wales Road, London, NW5 3LL |                   |                     |