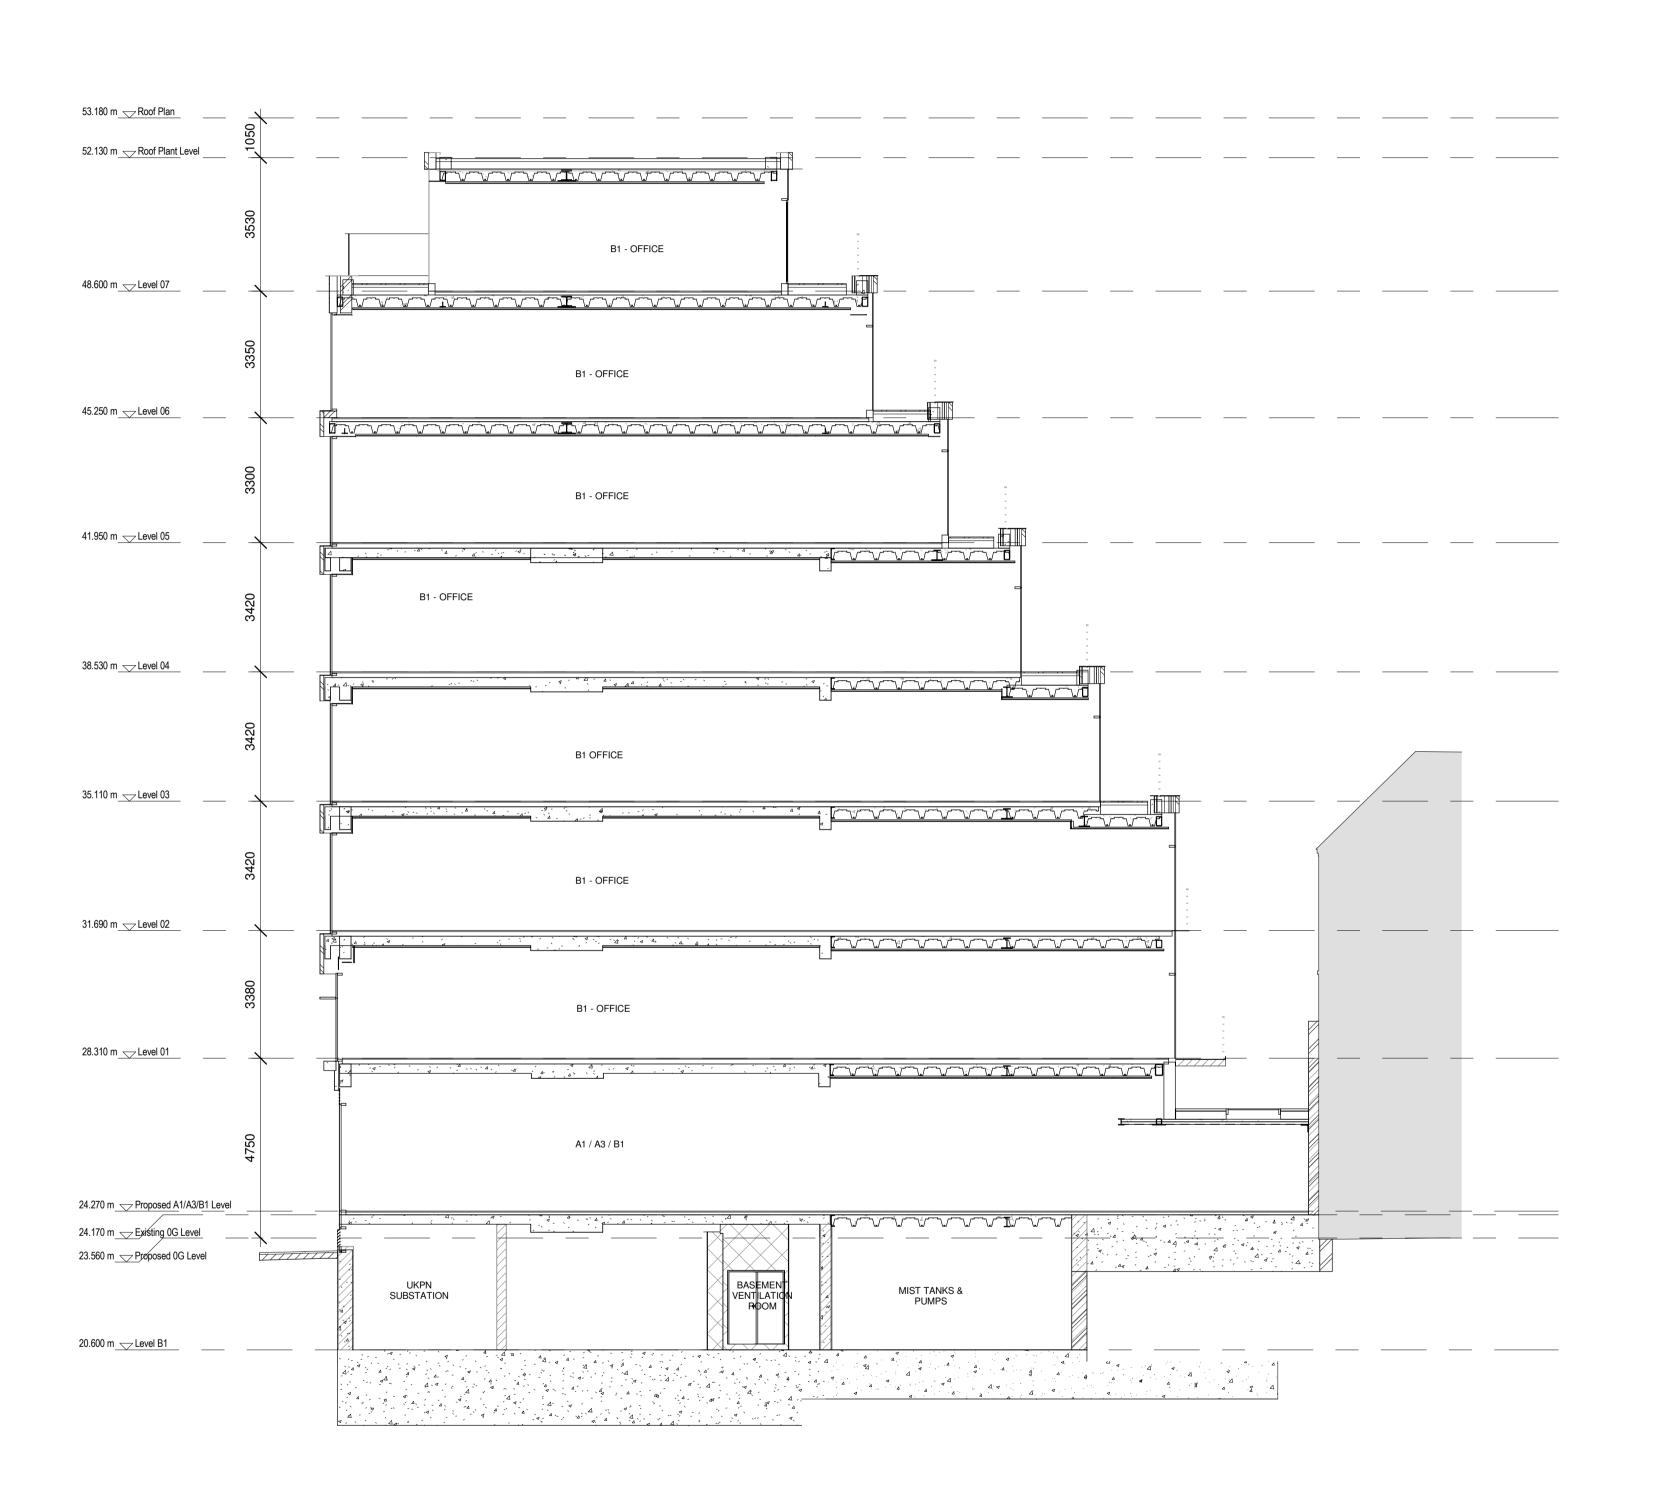

## **CHANGES:**

 There is an increased height on levels 6, 7 and Roof Plant in order to accommodate higher clear ceiling heights. Level 6 (FFL) has been increased by 150mm, level 7 (FFL) by 300mm and the roof plant level by 450mm-which is the total increase of the mass in terms of height. The top roof level has remained intact.