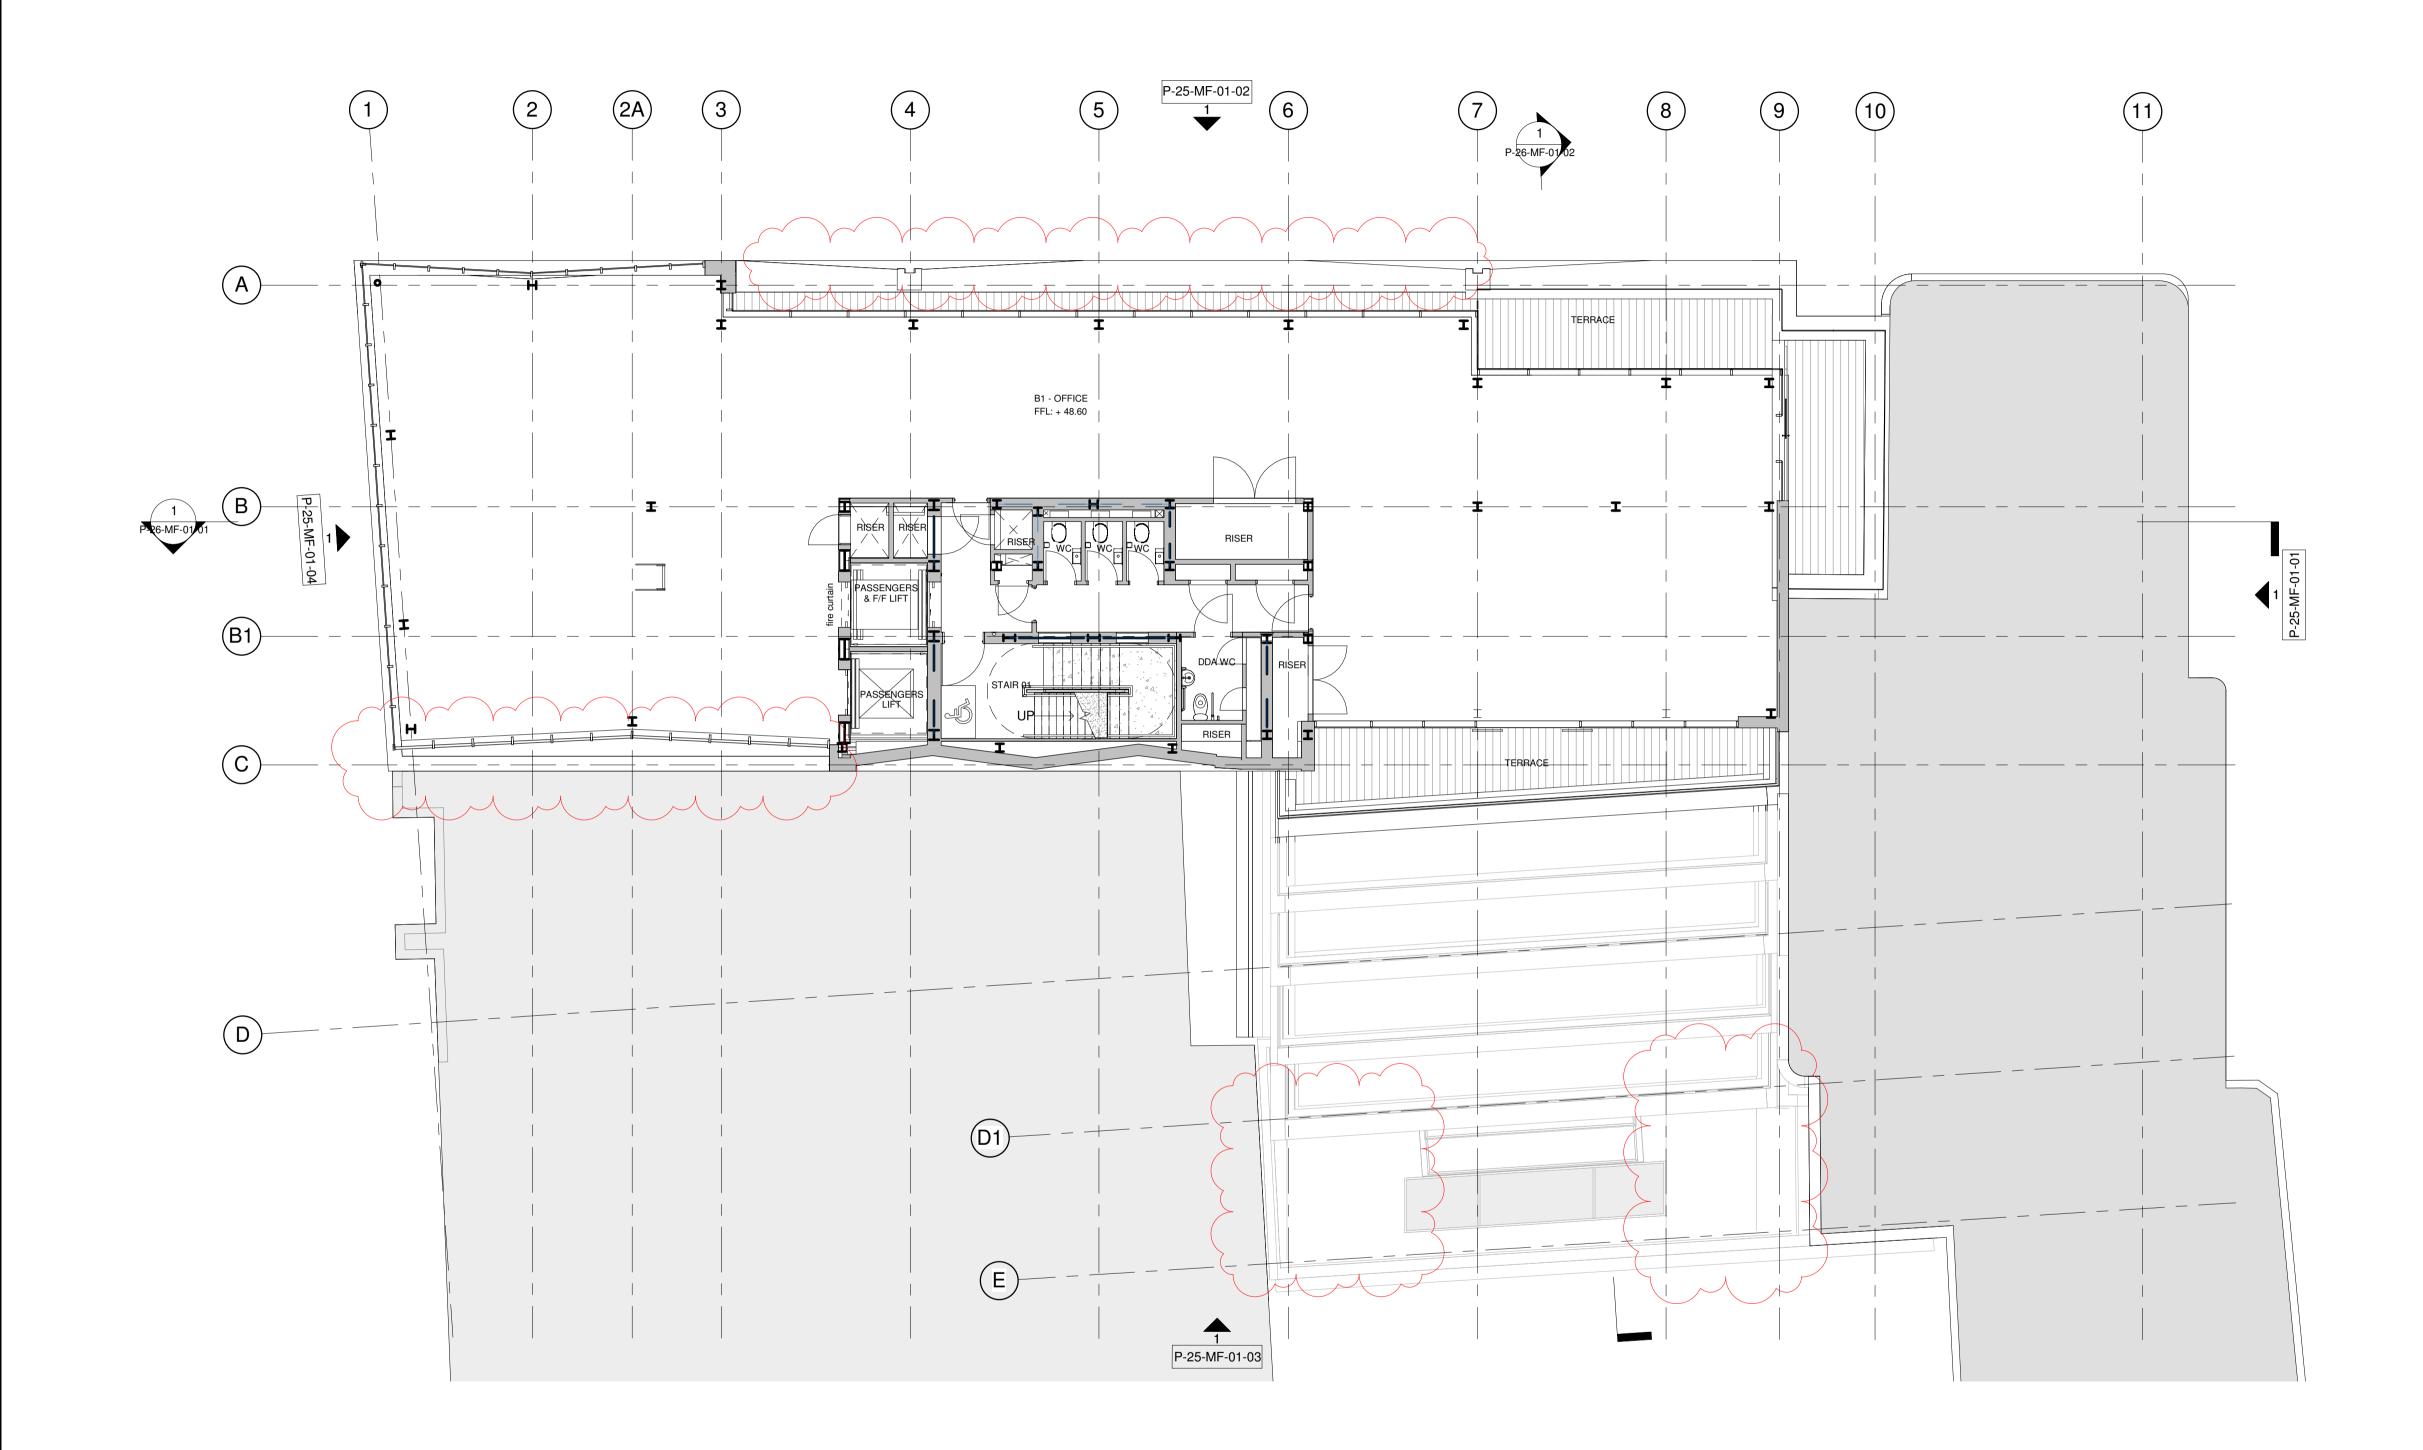

## CHANGES:

NOTE:

- Elimination of light wells to rear of ground floor as ground louvers were made redundant according to the latest MEP design.
- Reduction of the extent of glass • balustrade along Smart's Place elevation for ease of maintenance.
- Level 7 NW corner elevation has • been recessed to allow space for abseiling and avoid any over sailing above neighbour's property.

|               |                    |                     |              | N                                |                |                |    |    |     |  |  |
|---------------|--------------------|---------------------|--------------|----------------------------------|----------------|----------------|----|----|-----|--|--|
|               |                    |                     |              | 0m<br>VISUAL                     | 2m<br>SCALE 1: | 4m<br>100 @ A1 | 6m | 8m | 10m |  |  |
|               | Job Title 160      | )2 - 182_184        | 4 High Holbo | orn                              |                |                |    |    |     |  |  |
| Drawing Title |                    |                     |              | Client                           |                |                |    |    |     |  |  |
|               |                    | SED SEVEN<br>LAYOUT | NTH          | Covent Garden Investment S.A.R.L |                |                |    |    |     |  |  |
|               | Scale (at A0)      | Date Amended        | Amended By   | Drawing Nu                       | umber & Revis  | ion            |    |    |     |  |  |
|               | 1 : 100@A1         | 29.03.2017          | GK           |                                  |                | 1-01 P3        |    |    |     |  |  |
|               | Checked<br>Checker | Date Created        | Drawn By     |                                  | -20-07-0       | 1.01_1.0       |    |    |     |  |  |
|               | Checkel            |                     | Author       |                                  |                |                |    |    |     |  |  |