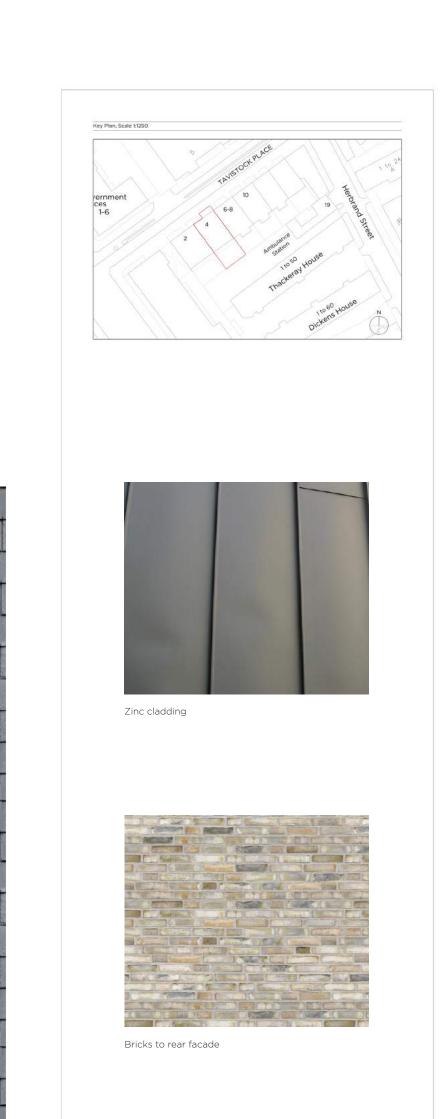

Drawing Title:

Rear Elevation Material Study

Drawing No.

P\_20

P\_20

TB

MW

Marek Wojciechowski Architects Ltd.