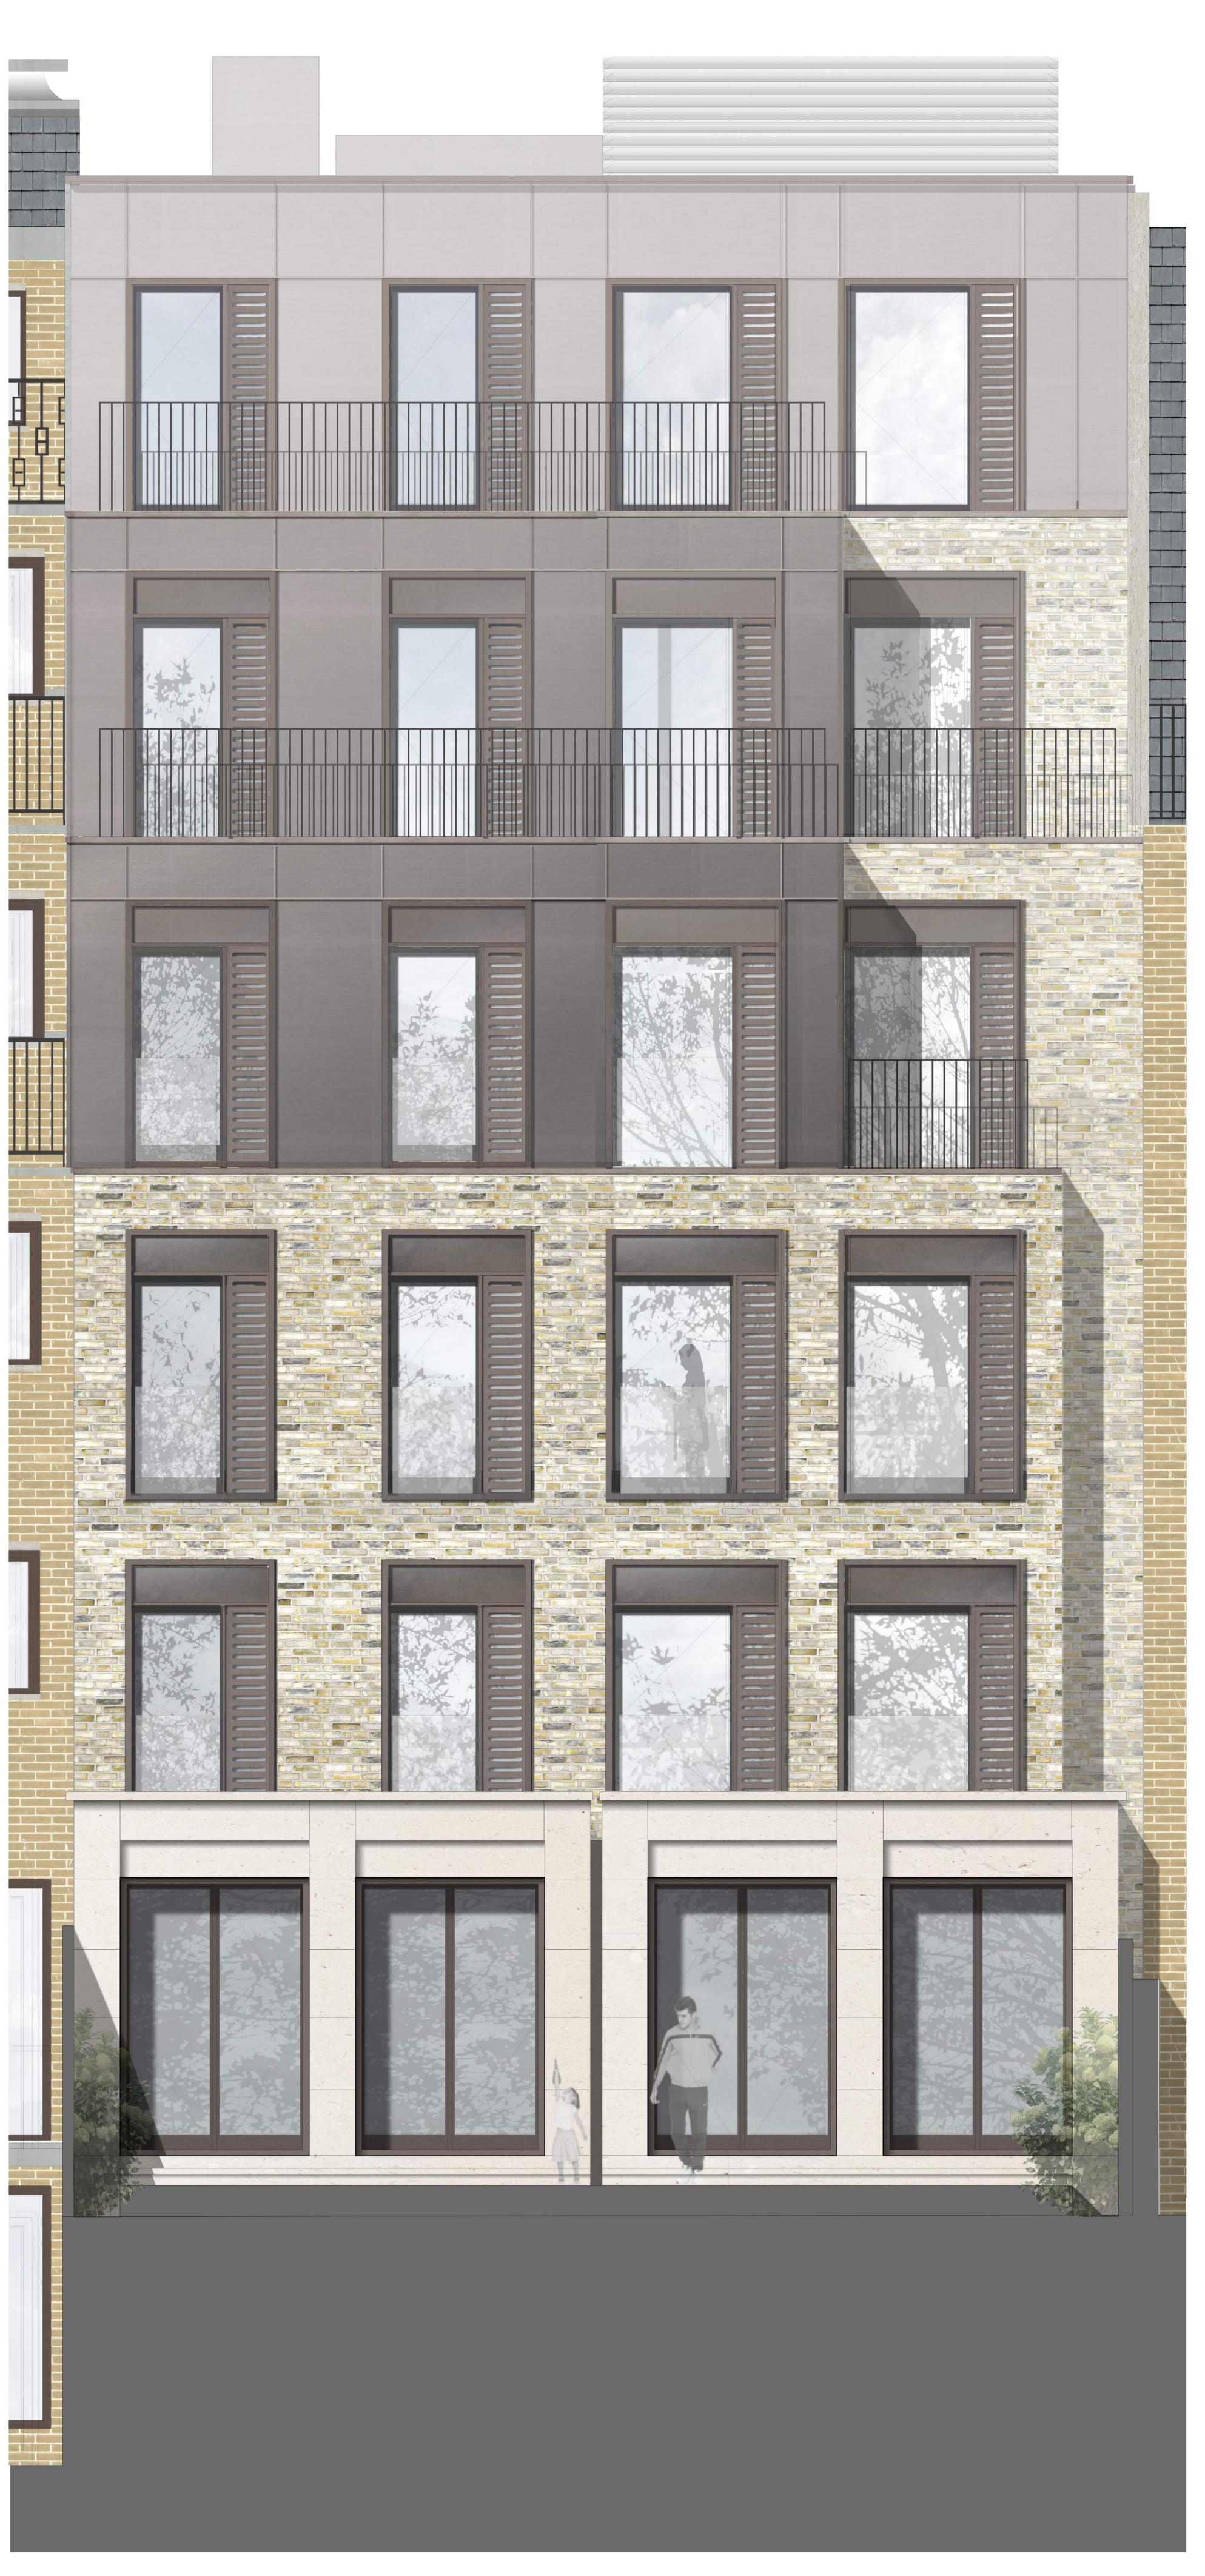

Drawing Title:

Rear Elevation Material Study

Drawing No.

P\_20

P\_20

TB

MW

Marek Wojciechowski Architects Ltd.