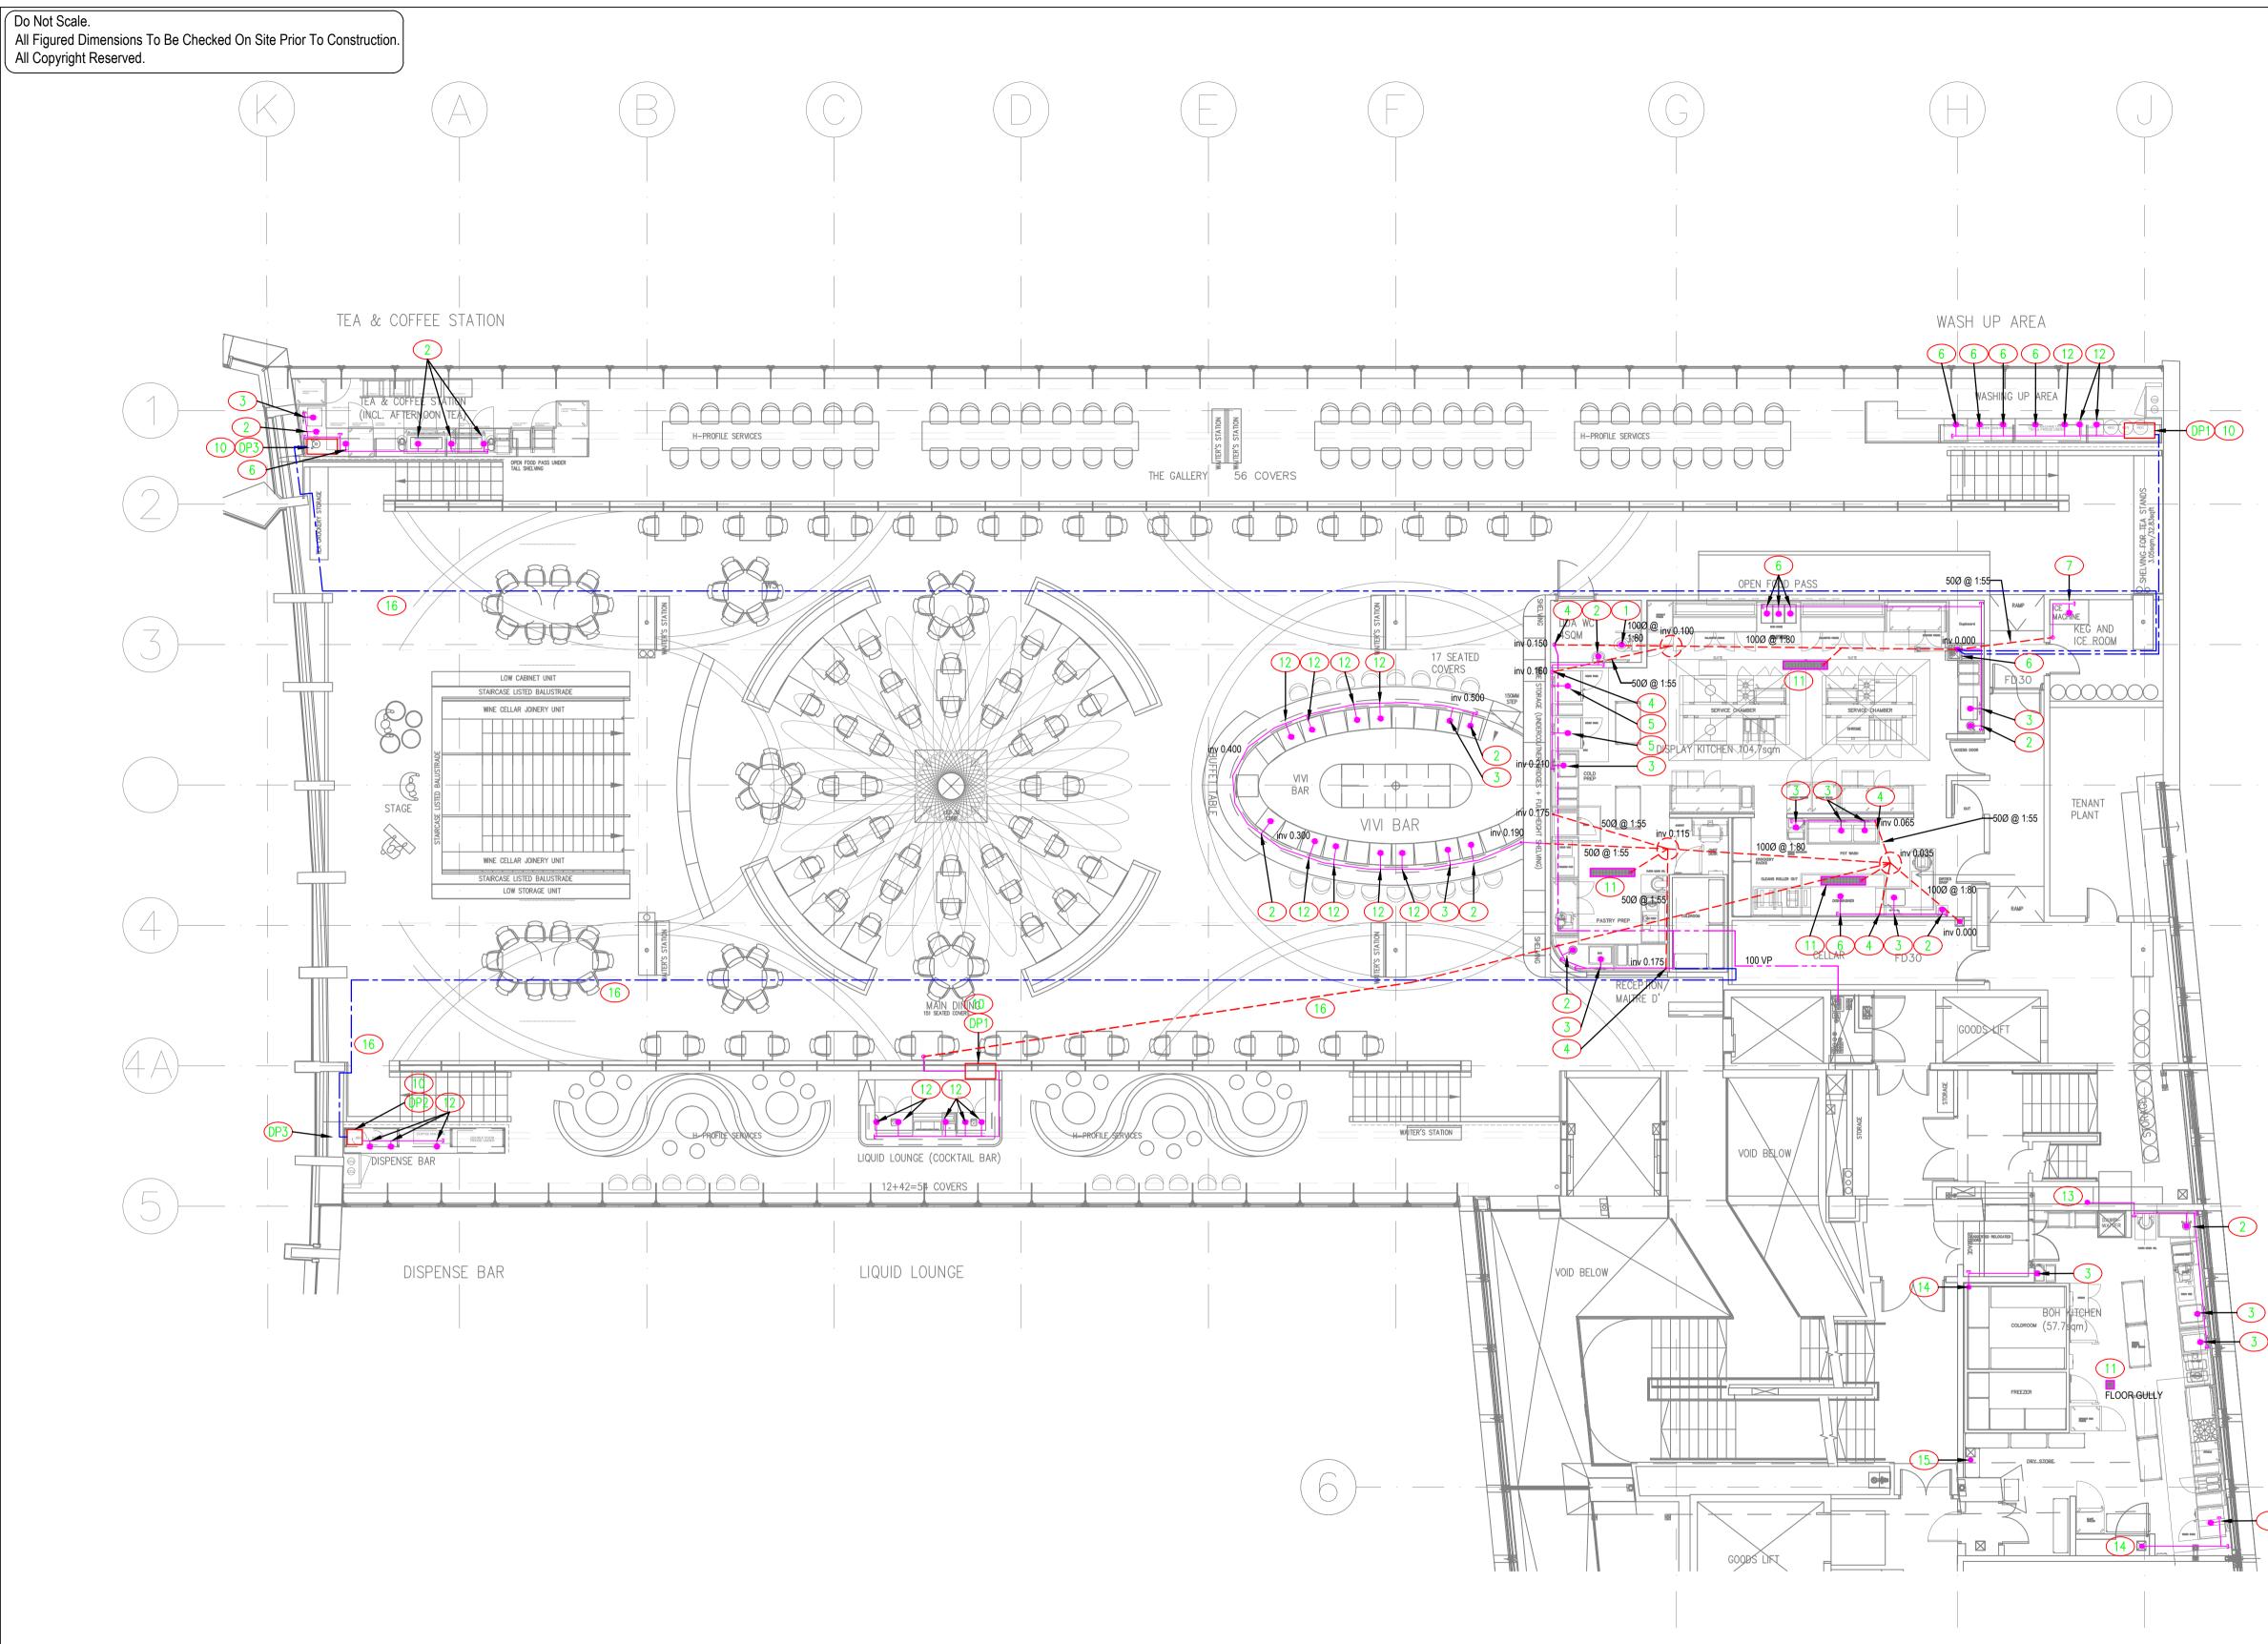

| AND MICROVENT<br>FLOOR CHANNELS:<br>ACO 125 MODULAR, 120<br>HORIZONTAL OUTLET, T<br>MORIZONTAL OUTLET, T<br>PROJECT:<br>PROJECT:<br>PROJECT:<br>DRAWING<br>TITLE:<br>PROJECT                                                                                                                                                                                                                                                                                                                                                                                                                                                                                                                                                                                                                                                                                                                                                                                                                                                                                                                                                                                                                                                                                                                                                                                                                                                                                                                                                                                                                                                                                                                                                                                                                                                                                                                                                                                                                                                                                                                                                   | RHUBAF<br>04 - CENTRE<br>/EL 01 - REST<br>OILS AND W       | E POINT<br>FAURANT                                                       |
|--------------------------------------------------------------------------------------------------------------------------------------------------------------------------------------------------------------------------------------------------------------------------------------------------------------------------------------------------------------------------------------------------------------------------------------------------------------------------------------------------------------------------------------------------------------------------------------------------------------------------------------------------------------------------------------------------------------------------------------------------------------------------------------------------------------------------------------------------------------------------------------------------------------------------------------------------------------------------------------------------------------------------------------------------------------------------------------------------------------------------------------------------------------------------------------------------------------------------------------------------------------------------------------------------------------------------------------------------------------------------------------------------------------------------------------------------------------------------------------------------------------------------------------------------------------------------------------------------------------------------------------------------------------------------------------------------------------------------------------------------------------------------------------------------------------------------------------------------------------------------------------------------------------------------------------------------------------------------------------------------------------------------------------------------------------------------------------------------------------------------------|------------------------------------------------------------|--------------------------------------------------------------------------|
| AND MICROVENT FLOOR CHANNELS: ACO 125 MODULAR, 120 HORIZONTAL OUTLET, T BROJECT: PROJECT: PRO | RHUBAF                                                     | RB<br>POINT<br>FAURANT<br>ASTES<br>DATE:<br>AUG '16<br>SCALE:            |
| AND MICROVENT  FLOOR CHANNELS: ACO 125 MODULAR, 120 HORIZONTAL OUTLET, T  B REVISED TENDER A TENDER ISSUE REV DETAILS CLIENT:  PROJECT:  PROJECT:  RCO DRAWING TITLE: S DRAWN                                                                                                                                                                                                                                                                                                                                                                                                                                                                                                                                                                                                                                                                                                                                                                                                                                                                                                                                                                                                                                                                                                                                                                                                                                                                                                                                                                                                                                                                                                                                                                                                                                                                                                                                                                                                                                                                                                                                                  | RHUBAF<br>94 - CENTRE<br>761 - REST<br>601LS AND W         | BY APP DATE<br>BY APP DATE<br>RB<br>E POINT<br>FAURANT<br>ASTES<br>DATE: |
| AND MICROVENT<br>FLOOR CHANNELS:<br>ACO 125 MODULAR, 120<br>HORIZONTAL OUTLET, T<br>MORIZONTAL OUTLET, T<br>PROJECT:<br>PROJECT:<br>PROJECT:<br>DRAWING<br>TITLE:<br>PROJECT                                                                                                                                                                                                                                                                                                                                                                                                                                                                                                                                                                                                                                                                                                                                                                                                                                                                                                                                                                                                                                                                                                                                                                                                                                                                                                                                                                                                                                                                                                                                                                                                                                                                                                                                                                                                                                                                                                                                                   | RHUBAF<br>94 - CENTRE<br>215SUE                            | BY APP DATE<br>RB<br>E POINT<br>FAURANT                                  |
| AND MICROVENT<br>FLOOR CHANNELS:<br>ACO 125 MODULAR, 120<br>HORIZONTAL OUTLET, T<br>B REVISED TENDER<br>A TENDER ISSUE<br>REV DETAILS<br>CLIENT:<br>PROJECT:<br>RCO                                                                                                                                                                                                                                                                                                                                                                                                                                                                                                                                                                                                                                                                                                                                                                                                                                                                                                                                                                                                                                                                                                                                                                                                                                                                                                                                                                                                                                                                                                                                                                                                                                                                                                                                                                                                                                                                                                                                                            | RHUBAF                                                     | BY APP DATE                                                              |
| AND MICROVENT<br>FLOOR CHANNELS:<br>ACO 125 MODULAR, 120<br>HORIZONTAL OUTLET, T<br>B REVISED TENDER<br>A TENDER ISSUE<br>REV DETAILS<br>CLIENT:                                                                                                                                                                                                                                                                                                                                                                                                                                                                                                                                                                                                                                                                                                                                                                                                                                                                                                                                                                                                                                                                                                                                                                                                                                                                                                                                                                                                                                                                                                                                                                                                                                                                                                                                                                                                                                                                                                                                                                               | TOTAL DEPTH MINIMUM 243mm                                  | JH 20/03/2<br>BY APP DATE                                                |
| AND MICROVENT<br>FLOOR CHANNELS:<br>ACO 125 MODULAR, 120<br>HORIZONTAL OUTLET, T<br>B REVISED TENDER<br>A TENDER ISSUE<br>REV DETAILS                                                                                                                                                                                                                                                                                                                                                                                                                                                                                                                                                                                                                                                                                                                                                                                                                                                                                                                                                                                                                                                                                                                                                                                                                                                                                                                                                                                                                                                                                                                                                                                                                                                                                                                                                                                                                                                                                                                                                                                          | TOTAL DEPTH MINIMUM 243mm                                  | JH 20/03/2<br>BY APP DATE                                                |
| AND MICROVENT<br>FLOOR CHANNELS:<br>ACO 125 MODULAR, 120<br>HORIZONTAL OUTLET, T                                                                                                                                                                                                                                                                                                                                                                                                                                                                                                                                                                                                                                                                                                                                                                                                                                                                                                                                                                                                                                                                                                                                                                                                                                                                                                                                                                                                                                                                                                                                                                                                                                                                                                                                                                                                                                                                                                                                                                                                                                               | TOTAL DEPTH MINIMUM 243mm                                  |                                                                          |
| AND MICROVENT<br>FLOOR CHANNELS:<br>ACO 125 MODULAR, 120                                                                                                                                                                                                                                                                                                                                                                                                                                                                                                                                                                                                                                                                                                                                                                                                                                                                                                                                                                                                                                                                                                                                                                                                                                                                                                                                                                                                                                                                                                                                                                                                                                                                                                                                                                                                                                                                                                                                                                                                                                                                       |                                                            |                                                                          |
| AND MICROVENT<br>FLOOR CHANNELS:<br>ACO 125 MODULAR, 120                                                                                                                                                                                                                                                                                                                                                                                                                                                                                                                                                                                                                                                                                                                                                                                                                                                                                                                                                                                                                                                                                                                                                                                                                                                                                                                                                                                                                                                                                                                                                                                                                                                                                                                                                                                                                                                                                                                                                                                                                                                                       |                                                            |                                                                          |
| AND MICROVENT<br>FLOOR CHANNELS:<br>ACO 125 MODULAR, 120                                                                                                                                                                                                                                                                                                                                                                                                                                                                                                                                                                                                                                                                                                                                                                                                                                                                                                                                                                                                                                                                                                                                                                                                                                                                                                                                                                                                                                                                                                                                                                                                                                                                                                                                                                                                                                                                                                                                                                                                                                                                       |                                                            |                                                                          |
|                                                                                                                                                                                                                                                                                                                                                                                                                                                                                                                                                                                                                                                                                                                                                                                                                                                                                                                                                                                                                                                                                                                                                                                                                                                                                                                                                                                                                                                                                                                                                                                                                                                                                                                                                                                                                                                                                                                                                                                                                                                                                                                                |                                                            | MASH AND SIEVE, 65mm DEEP,                                               |
|                                                                                                                                                                                                                                                                                                                                                                                                                                                                                                                                                                                                                                                                                                                                                                                                                                                                                                                                                                                                                                                                                                                                                                                                                                                                                                                                                                                                                                                                                                                                                                                                                                                                                                                                                                                                                                                                                                                                                                                                                                                                                                                                |                                                            |                                                                          |
|                                                                                                                                                                                                                                                                                                                                                                                                                                                                                                                                                                                                                                                                                                                                                                                                                                                                                                                                                                                                                                                                                                                                                                                                                                                                                                                                                                                                                                                                                                                                                                                                                                                                                                                                                                                                                                                                                                                                                                                                                                                                                                                                | GY DRAIN MAJOR 1030 DUO C/W                                | DUAL ALARM, SINGLE PHASE,                                                |
| AND MICROVENT<br>DP.2: PUMP TECHNOLOG                                                                                                                                                                                                                                                                                                                                                                                                                                                                                                                                                                                                                                                                                                                                                                                                                                                                                                                                                                                                                                                                                                                                                                                                                                                                                                                                                                                                                                                                                                                                                                                                                                                                                                                                                                                                                                                                                                                                                                                                                                                                                          | GY DRAIN MAJOR 60 C/W HIGH LE                              |                                                                          |
|                                                                                                                                                                                                                                                                                                                                                                                                                                                                                                                                                                                                                                                                                                                                                                                                                                                                                                                                                                                                                                                                                                                                                                                                                                                                                                                                                                                                                                                                                                                                                                                                                                                                                                                                                                                                                                                                                                                                                                                                                                                                                                                                | GY DRAIN MAJOR 60 DUO C/W DL                               | JAL ALARM, SINGLE PHASE,                                                 |
| PLANT SCHEDULE:                                                                                                                                                                                                                                                                                                                                                                                                                                                                                                                                                                                                                                                                                                                                                                                                                                                                                                                                                                                                                                                                                                                                                                                                                                                                                                                                                                                                                                                                                                                                                                                                                                                                                                                                                                                                                                                                                                                                                                                                                                                                                                                |                                                            |                                                                          |
| inv                                                                                                                                                                                                                                                                                                                                                                                                                                                                                                                                                                                                                                                                                                                                                                                                                                                                                                                                                                                                                                                                                                                                                                                                                                                                                                                                                                                                                                                                                                                                                                                                                                                                                                                                                                                                                                                                                                                                                                                                                                                                                                                            | PIPE INVERT LEVEL - FROM SS                                | SL TO BOTTOM OF PIPE                                                     |
| VP                                                                                                                                                                                                                                                                                                                                                                                                                                                                                                                                                                                                                                                                                                                                                                                                                                                                                                                                                                                                                                                                                                                                                                                                                                                                                                                                                                                                                                                                                                                                                                                                                                                                                                                                                                                                                                                                                                                                                                                                                                                                                                                             | VENT PIPE                                                  |                                                                          |
| SP                                                                                                                                                                                                                                                                                                                                                                                                                                                                                                                                                                                                                                                                                                                                                                                                                                                                                                                                                                                                                                                                                                                                                                                                                                                                                                                                                                                                                                                                                                                                                                                                                                                                                                                                                                                                                                                                                                                                                                                                                                                                                                                             | SOIL PIPE<br>WASTE PIPE                                    |                                                                          |
|                                                                                                                                                                                                                                                                                                                                                                                                                                                                                                                                                                                                                                                                                                                                                                                                                                                                                                                                                                                                                                                                                                                                                                                                                                                                                                                                                                                                                                                                                                                                                                                                                                                                                                                                                                                                                                                                                                                                                                                                                                                                                                                                | DRAINAGE PIPE IN FLOOR VOII                                | D                                                                        |
|                                                                                                                                                                                                                                                                                                                                                                                                                                                                                                                                                                                                                                                                                                                                                                                                                                                                                                                                                                                                                                                                                                                                                                                                                                                                                                                                                                                                                                                                                                                                                                                                                                                                                                                                                                                                                                                                                                                                                                                                                                                                                                                                | VENT PIPE AT HIGH LEVEL                                    |                                                                          |
|                                                                                                                                                                                                                                                                                                                                                                                                                                                                                                                                                                                                                                                                                                                                                                                                                                                                                                                                                                                                                                                                                                                                                                                                                                                                                                                                                                                                                                                                                                                                                                                                                                                                                                                                                                                                                                                                                                                                                                                                                                                                                                                                | DRAINAGE PIPE AT LOW LEVEL                                 |                                                                          |
| LEGEND:                                                                                                                                                                                                                                                                                                                                                                                                                                                                                                                                                                                                                                                                                                                                                                                                                                                                                                                                                                                                                                                                                                                                                                                                                                                                                                                                                                                                                                                                                                                                                                                                                                                                                                                                                                                                                                                                                                                                                                                                                                                                                                                        |                                                            |                                                                          |
|                                                                                                                                                                                                                                                                                                                                                                                                                                                                                                                                                                                                                                                                                                                                                                                                                                                                                                                                                                                                                                                                                                                                                                                                                                                                                                                                                                                                                                                                                                                                                                                                                                                                                                                                                                                                                                                                                                                                                                                                                                                                                                                                |                                                            |                                                                          |
|                                                                                                                                                                                                                                                                                                                                                                                                                                                                                                                                                                                                                                                                                                                                                                                                                                                                                                                                                                                                                                                                                                                                                                                                                                                                                                                                                                                                                                                                                                                                                                                                                                                                                                                                                                                                                                                                                                                                                                                                                                                                                                                                |                                                            |                                                                          |
| 16     40Ø PUMPED W       17     PUMPED WASTI                                                                                                                                                                                                                                                                                                                                                                                                                                                                                                                                                                                                                                                                                                                                                                                                                                                                                                                                                                                                                                                                                                                                                                                                                                                                                                                                                                                                                                                                                                                                                                                                                                                                                                                                                                                                                                                                                                                                                                                                                                                                                  | ASTE<br>E CONNECTS TO EXISTING WASTI                       | E CONNECTION                                                             |
|                                                                                                                                                                                                                                                                                                                                                                                                                                                                                                                                                                                                                                                                                                                                                                                                                                                                                                                                                                                                                                                                                                                                                                                                                                                                                                                                                                                                                                                                                                                                                                                                                                                                                                                                                                                                                                                                                                                                                                                                                                                                                                                                | M ABOVE DROPS TO FLOOR BELC                                | DW IN THIS AREA                                                          |
|                                                                                                                                                                                                                                                                                                                                                                                                                                                                                                                                                                                                                                                                                                                                                                                                                                                                                                                                                                                                                                                                                                                                                                                                                                                                                                                                                                                                                                                                                                                                                                                                                                                                                                                                                                                                                                                                                                                                                                                                                                                                                                                                | M ABOVE DROPS TO BELOW IN TH                               |                                                                          |
|                                                                                                                                                                                                                                                                                                                                                                                                                                                                                                                                                                                                                                                                                                                                                                                                                                                                                                                                                                                                                                                                                                                                                                                                                                                                                                                                                                                                                                                                                                                                                                                                                                                                                                                                                                                                                                                                                                                                                                                                                                                                                                                                | OM APPLIANCE TO 50Ø COMMON<br>TE DROPS TO BELOW            |                                                                          |
|                                                                                                                                                                                                                                                                                                                                                                                                                                                                                                                                                                                                                                                                                                                                                                                                                                                                                                                                                                                                                                                                                                                                                                                                                                                                                                                                                                                                                                                                                                                                                                                                                                                                                                                                                                                                                                                                                                                                                                                                                                                                                                                                | NASTE DROPS TO FLOOR VOID                                  |                                                                          |
|                                                                                                                                                                                                                                                                                                                                                                                                                                                                                                                                                                                                                                                                                                                                                                                                                                                                                                                                                                                                                                                                                                                                                                                                                                                                                                                                                                                                                                                                                                                                                                                                                                                                                                                                                                                                                                                                                                                                                                                                                                                                                                                                | TE TO DRAINAGE PUMP<br>AGE RISES TO HIGH LEVEL             |                                                                          |
| 9 42Ø TRAPPED V                                                                                                                                                                                                                                                                                                                                                                                                                                                                                                                                                                                                                                                                                                                                                                                                                                                                                                                                                                                                                                                                                                                                                                                                                                                                                                                                                                                                                                                                                                                                                                                                                                                                                                                                                                                                                                                                                                                                                                                                                                                                                                                | VASTE FROM SINK TO 42Ø COMM                                | ON                                                                       |
|                                                                                                                                                                                                                                                                                                                                                                                                                                                                                                                                                                                                                                                                                                                                                                                                                                                                                                                                                                                                                                                                                                                                                                                                                                                                                                                                                                                                                                                                                                                                                                                                                                                                                                                                                                                                                                                                                                                                                                                                                                                                                                                                | CE MACHINE TO 67Ø COMMON<br>VASTE TO 42Ø COMMON            |                                                                          |
|                                                                                                                                                                                                                                                                                                                                                                                                                                                                                                                                                                                                                                                                                                                                                                                                                                                                                                                                                                                                                                                                                                                                                                                                                                                                                                                                                                                                                                                                                                                                                                                                                                                                                                                                                                                                                                                                                                                                                                                                                                                                                                                                |                                                            |                                                                          |
|                                                                                                                                                                                                                                                                                                                                                                                                                                                                                                                                                                                                                                                                                                                                                                                                                                                                                                                                                                                                                                                                                                                                                                                                                                                                                                                                                                                                                                                                                                                                                                                                                                                                                                                                                                                                                                                                                                                                                                                                                                                                                                                                | DROPS TO BELOW                                             |                                                                          |
|                                                                                                                                                                                                                                                                                                                                                                                                                                                                                                                                                                                                                                                                                                                                                                                                                                                                                                                                                                                                                                                                                                                                                                                                                                                                                                                                                                                                                                                                                                                                                                                                                                                                                                                                                                                                                                                                                                                                                                                                                                                                                                                                | WASTE FROM SINK TO 50Ø COMM                                | ON                                                                       |
|                                                                                                                                                                                                                                                                                                                                                                                                                                                                                                                                                                                                                                                                                                                                                                                                                                                                                                                                                                                                                                                                                                                                                                                                                                                                                                                                                                                                                                                                                                                                                                                                                                                                                                                                                                                                                                                                                                                                                                                                                                                                                                                                | VASTE FROM WHB TO 50Ø COMM                                 | ON                                                                       |
| <u>NOTES:</u><br>1 100Ø WASTE FR                                                                                                                                                                                                                                                                                                                                                                                                                                                                                                                                                                                                                                                                                                                                                                                                                                                                                                                                                                                                                                                                                                                                                                                                                                                                                                                                                                                                                                                                                                                                                                                                                                                                                                                                                                                                                                                                                                                                                                                                                                                                                               | ROM WC DROPS TO FLOOR VOID                                 |                                                                          |
|                                                                                                                                                                                                                                                                                                                                                                                                                                                                                                                                                                                                                                                                                                                                                                                                                                                                                                                                                                                                                                                                                                                                                                                                                                                                                                                                                                                                                                                                                                                                                                                                                                                                                                                                                                                                                                                                                                                                                                                                                                                                                                                                | DNS FOR CONDENSATE DRAIN IN I                              |                                                                          |
|                                                                                                                                                                                                                                                                                                                                                                                                                                                                                                                                                                                                                                                                                                                                                                                                                                                                                                                                                                                                                                                                                                                                                                                                                                                                                                                                                                                                                                                                                                                                                                                                                                                                                                                                                                                                                                                                                                                                                                                                                                                                                                                                | DINTS IN STACK TO BE INSTALLED                             | ) AT ALL LEVELS.                                                         |
| FIRE STOPPED.                                                                                                                                                                                                                                                                                                                                                                                                                                                                                                                                                                                                                                                                                                                                                                                                                                                                                                                                                                                                                                                                                                                                                                                                                                                                                                                                                                                                                                                                                                                                                                                                                                                                                                                                                                                                                                                                                                                                                                                                                                                                                                                  | ROUGH FIRE COMPARTMENTS TO<br>FOR LOCATION. ALL PENETRATIC |                                                                          |
| ARCHITECTS DRAWING<br>FIRE STOPPED.                                                                                                                                                                                                                                                                                                                                                                                                                                                                                                                                                                                                                                                                                                                                                                                                                                                                                                                                                                                                                                                                                                                                                                                                                                                                                                                                                                                                                                                                                                                                                                                                                                                                                                                                                                                                                                                                                                                                                                                                                                                                                            |                                                            |                                                                          |
| SEAL. TRAPS ON WHB'S<br>6. ALL PENETRATION TH<br>ARCHITECTS DRAWING<br>FIRE STOPPED.                                                                                                                                                                                                                                                                                                                                                                                                                                                                                                                                                                                                                                                                                                                                                                                                                                                                                                                                                                                                                                                                                                                                                                                                                                                                                                                                                                                                                                                                                                                                                                                                                                                                                                                                                                                                                                                                                                                                                                                                                                           | ANCES TO BE FITTED WITH ANTY-<br>TO BE CHROME PLATED.      | SIPHON TRAPS WITH 75mm                                                   |
| MAINTENANCE.<br>5. ALL SANITARY APPLIA<br>SEAL. TRAPS ON WHB'S<br>6. ALL PENETRATION TH<br>ARCHITECTS DRAWING<br>FIRE STOPPED.                                                                                                                                                                                                                                                                                                                                                                                                                                                                                                                                                                                                                                                                                                                                                                                                                                                                                                                                                                                                                                                                                                                                                                                                                                                                                                                                                                                                                                                                                                                                                                                                                                                                                                                                                                                                                                                                                                                                                                                                 |                                                            |                                                                          |

NOTES:

SITE.

1. ALL SERVICES/ROUTES THROUGHOUT BUILDING TO BE FULLY COORDINATED ON

2. DRAWING TO BE READ IN CONJUNCTION WITH THE INSTALLATION SPECIFICATION