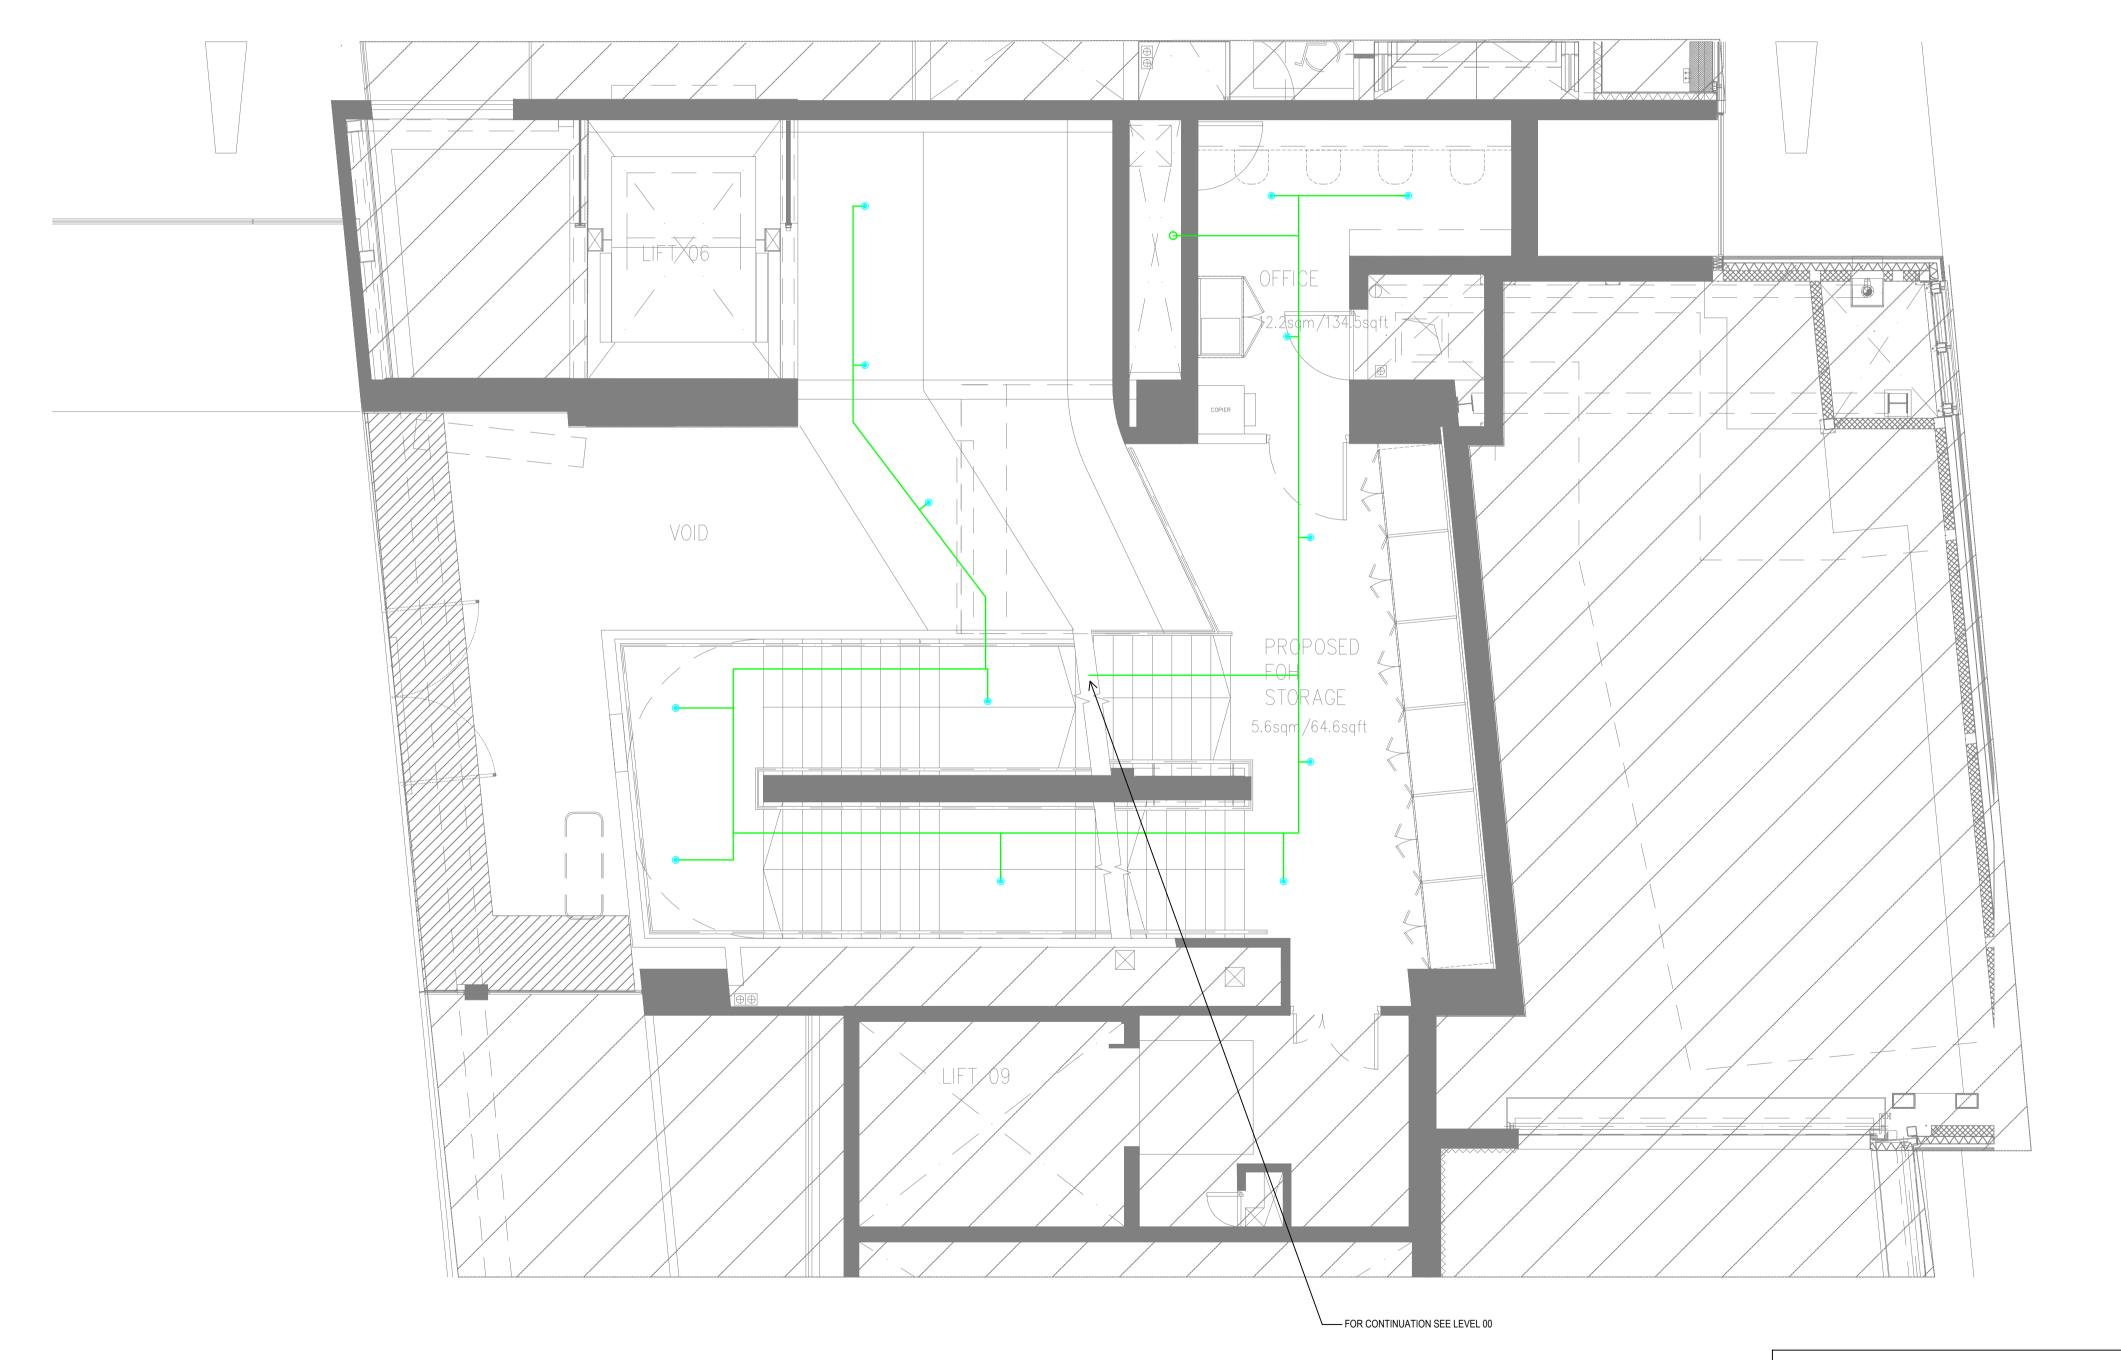

## GENERAL NOTES:

1. ALL SERVICES/ROUTES THROUGHOUT BUILDING TO BE FULLY CO-ORDINATED ON SITE.

2. DRAWING TO BE READ IN CONJUNCTION WITH THE INSTALLATION SPECIFICATION AND ALL OTHER RELEVANT DRAWINGS.

3. SPRINKLER CONTRACTOR MUST BE LPCB APPROVED AND SHALL PROVIDE SPRINKLER

SYSTEM WITH AN LPS 1048 COMPLETION CERTIFICATE

4. CONTRACTOR TO DESIGN, SUPPLY AND INSTALL LIFE SAFETY SPRINKLER PROTECTION TO BS EN 12845 (2009). CONTRACTOR TO PROVIDE DRAWING AND HYDRAULIC CALCULATION FOR APPROVAL BY LANDLORD

5. USE OF FLEXIBLE PIPES WILL NOT BE PERMITTED.

6. CONTRACTOR TO LIAISE CLOSELY WITH THE MECHANICAL & ELECTRICAL CONTRACTORS FOR COORDINATION OF CEILING VOIDS, PRIOR TO INSTALLATION OF ANY SERVICES.

7. ALL SPRINKLER PIPEWORK TO BE ADEQUATELY SUPPORTED.

8. TESTING OF COMPLETE SPRINKLER INSTALLATION TO BE WITNESSED BY LANDLORD

LEGEND:

PIPE CONCEALED IN CEILING VOID

SPRINKLER PIPE IN SERVICE TROUGH

— — — — EXPOSED PIPE

SPRINKLER HEAD IN CEILING

EXPOSED SPRINKLER HEAD

SPRINKLER PIPE DIAMETER

 B
 INDICATIVE SPRINKLER LAYOUT
 H.N

 A
 TENDER ISSUE
 T.C

 REV
 DETAILS
 BY
 APP

 CLIENT:
 CLIENT:
 CLIENT:
 CLIENT:

RHUBARB

R04 - CENTRE POINT

SPRINKLER COVERAGE

 DRAWN BY:
 T.CLOSE
 APPROVED BY:
 DATE:
 DEC '16

 PROJECT No.:
 L1975
 DRAWING No.:
 S002
 SCALE:
 1:50

LEHDING SERVICES DESIGN LTD
Unit 10, 10 Redlands Crescent Large Co. Antrim N Ireland, BT40, 1EF, Tel. +44(0) 2828 277, 123