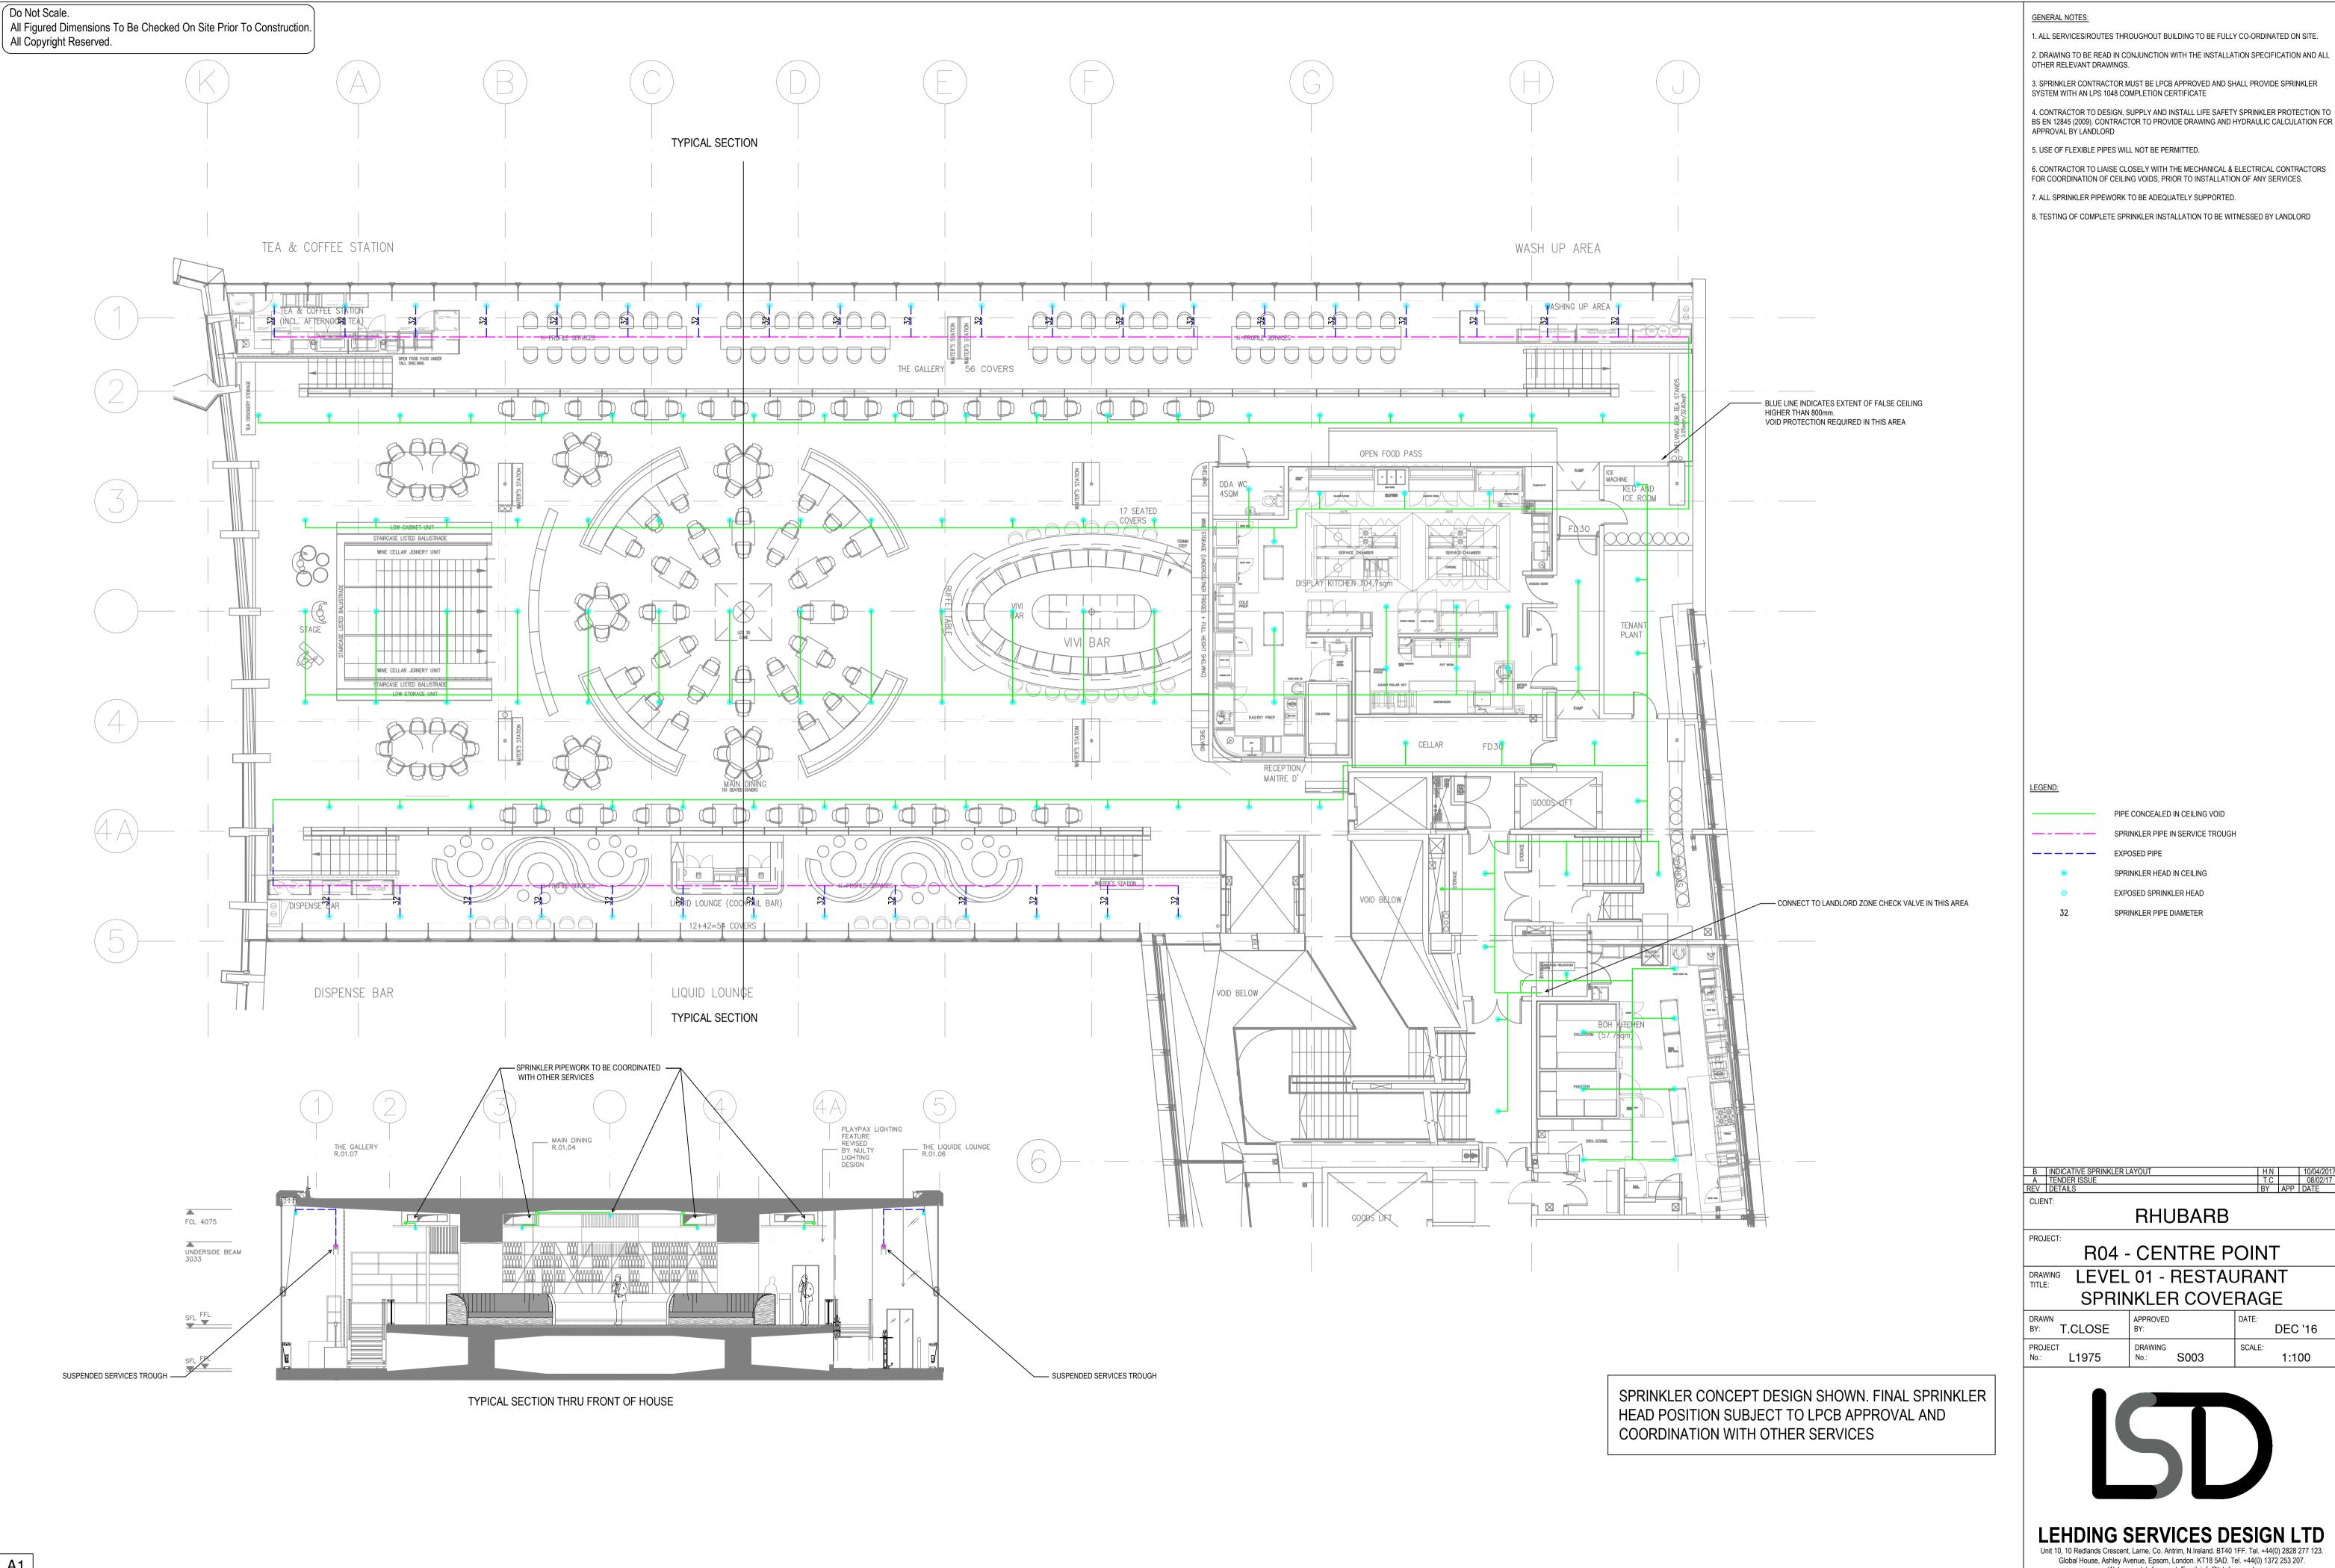

SPRINKLER CONCEPT DESIGN SHOWN. FINAL SPRINKLER
HEAD POSITION SUBJECT TO LPCB APPROVAL AND
COORDINATION WITH OTHER SERVICES

## GENERAL NOTES:

1. ALL SERVICES/ROUTES THROUGHOUT BUILDING TO BE FULLY CO-ORDINATED ON SITE.

2. DRAWING TO BE READ IN CONJUNCTION WITH THE INSTALLATION SPECIFICATION AND ALL OTHER RELEVANT DRAWINGS.

3. SPRINKLER CONTRACTOR MUST BE LPCB APPROVED AND SHALL PROVIDE SPRINKLER

SYSTEM WITH AN LPS 1048 COMPLETION CERTIFICATE

4. CONTRACTOR TO DESIGN, SUPPLY AND INSTALL LIFE SAFETY SPRINKLER PROTECTION TO BS EN 12845 (2009). CONTRACTOR TO PROVIDE DRAWING AND HYDRAULIC CALCULATION FOR APPROVAL BY LANDLORD

5. USE OF FLEXIBLE PIPES WILL NOT BE PERMITTED.

6. CONTRACTOR TO LIAISE CLOSELY WITH THE MECHANICAL & ELECTRICAL CONTRACTORS FOR COORDINATION OF CEILING VOIDS, PRIOR TO INSTALLATION OF ANY SERVICES.

7. ALL SPRINKLER PIPEWORK TO BE ADEQUATELY SUPPORTED.

8. TESTING OF COMPLETE SPRINKLER INSTALLATION TO BE WITNESSED BY LANDLORD

LEGEND:

PIPE CONCEALED IN CEILING VOID

SPRINKLER PIPE IN SERVICE TROUGH

— — — — EXPOSED PIPE

SPRINKLER HEAD IN CEILING

EXPOSED SPRINKLER HEAD

SPRINKLER PIPE DIAMETER

 B
 INDICATIVE SPRINKLER LAYOUT
 H.N

 A
 TENDER ISSUE
 T.C

 REV
 DETAILS
 BY
 APP

 CLIENT:
 CLIENT:
 CLIENT:
 CLIENT:

RHUBARB

R04 - CENTRE POINT

SPRINKLER COVERAGE

 DRAWN BY:
 T.CLOSE
 APPROVED BY:
 DATE:
 DEC '16

 PROJECT No.:
 L1975
 DRAWING No.:
 S002
 SCALE:
 1:50

LEHDING SERVICES DESIGN LTD
Unit 10, 10 Redlands Crescent Large Co. Antrim N Ireland, BT40, 1EF, Tel. +44(0) 2828 277, 123