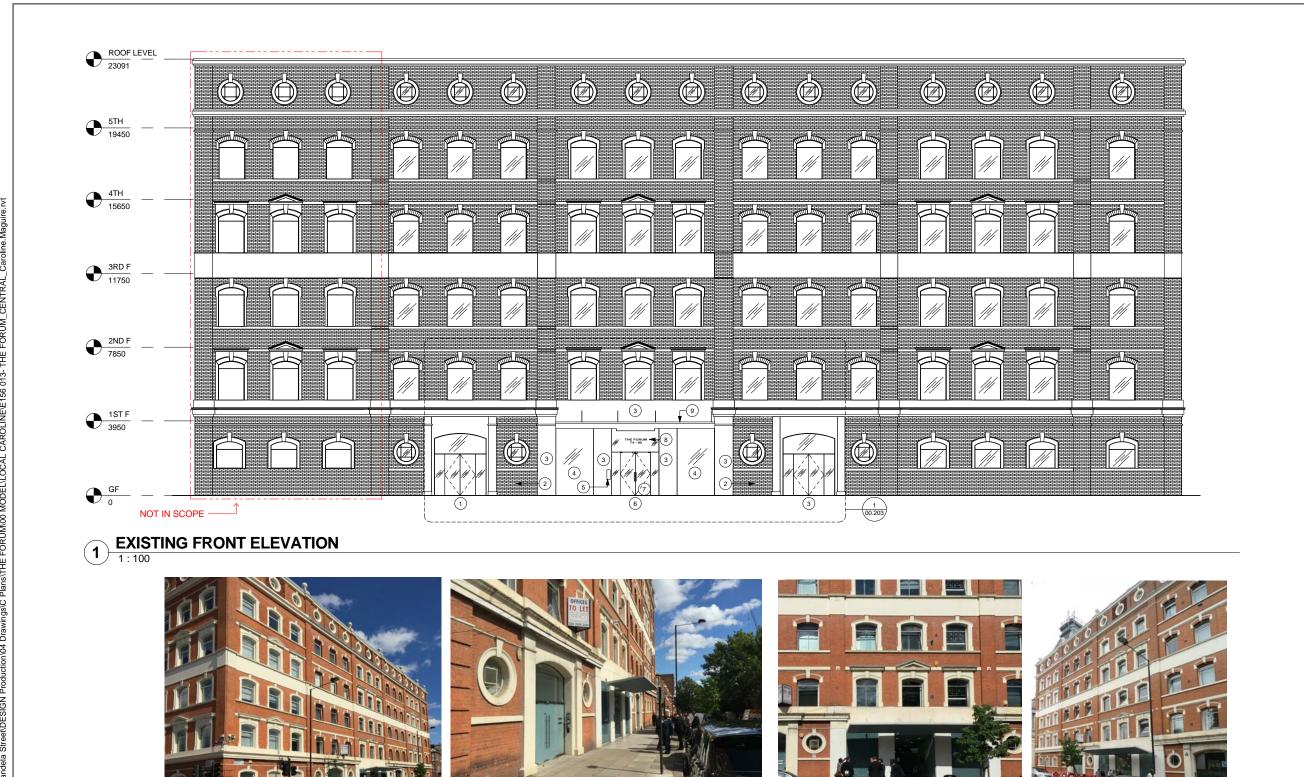

**EXISTING FACADE** 

PLANNING APPLICATION - EXISTING ELEVATION СМ GENERAL NOTES: 1 ENTRANCE TO ADJACENT GROUND FLOOR OFFICE SPACE 6 MAIN ENTRANCE TO BUILDING 7 EXITING FRAMELESS GLASS DOORS 2 EXISTING BRICK FACADE 8 EXISTING BUILDING SIGNAGE 3 EXISITNG WHITE RENDER EXISTING METAL CANTILEVER CANOPY 4 EXISTING STREET LEVEL GLAZING WITH GRAPHIC MANIFESTATION 5 EXISTING ELECTRONIC KEY GUARD

CONSTRUCTION FINAL ISSUE - FOR RECORD

PROJECT THE FORUM

74 - 80, CAMDEN ST, NW1, LONDON.

TITLE EXISTING **ELEVATION** 

DRAWN DATE

SCALE «A1 CHECKED 15.10.15 As

indicated DS NUMBER REVISION

PROJECT E156 013