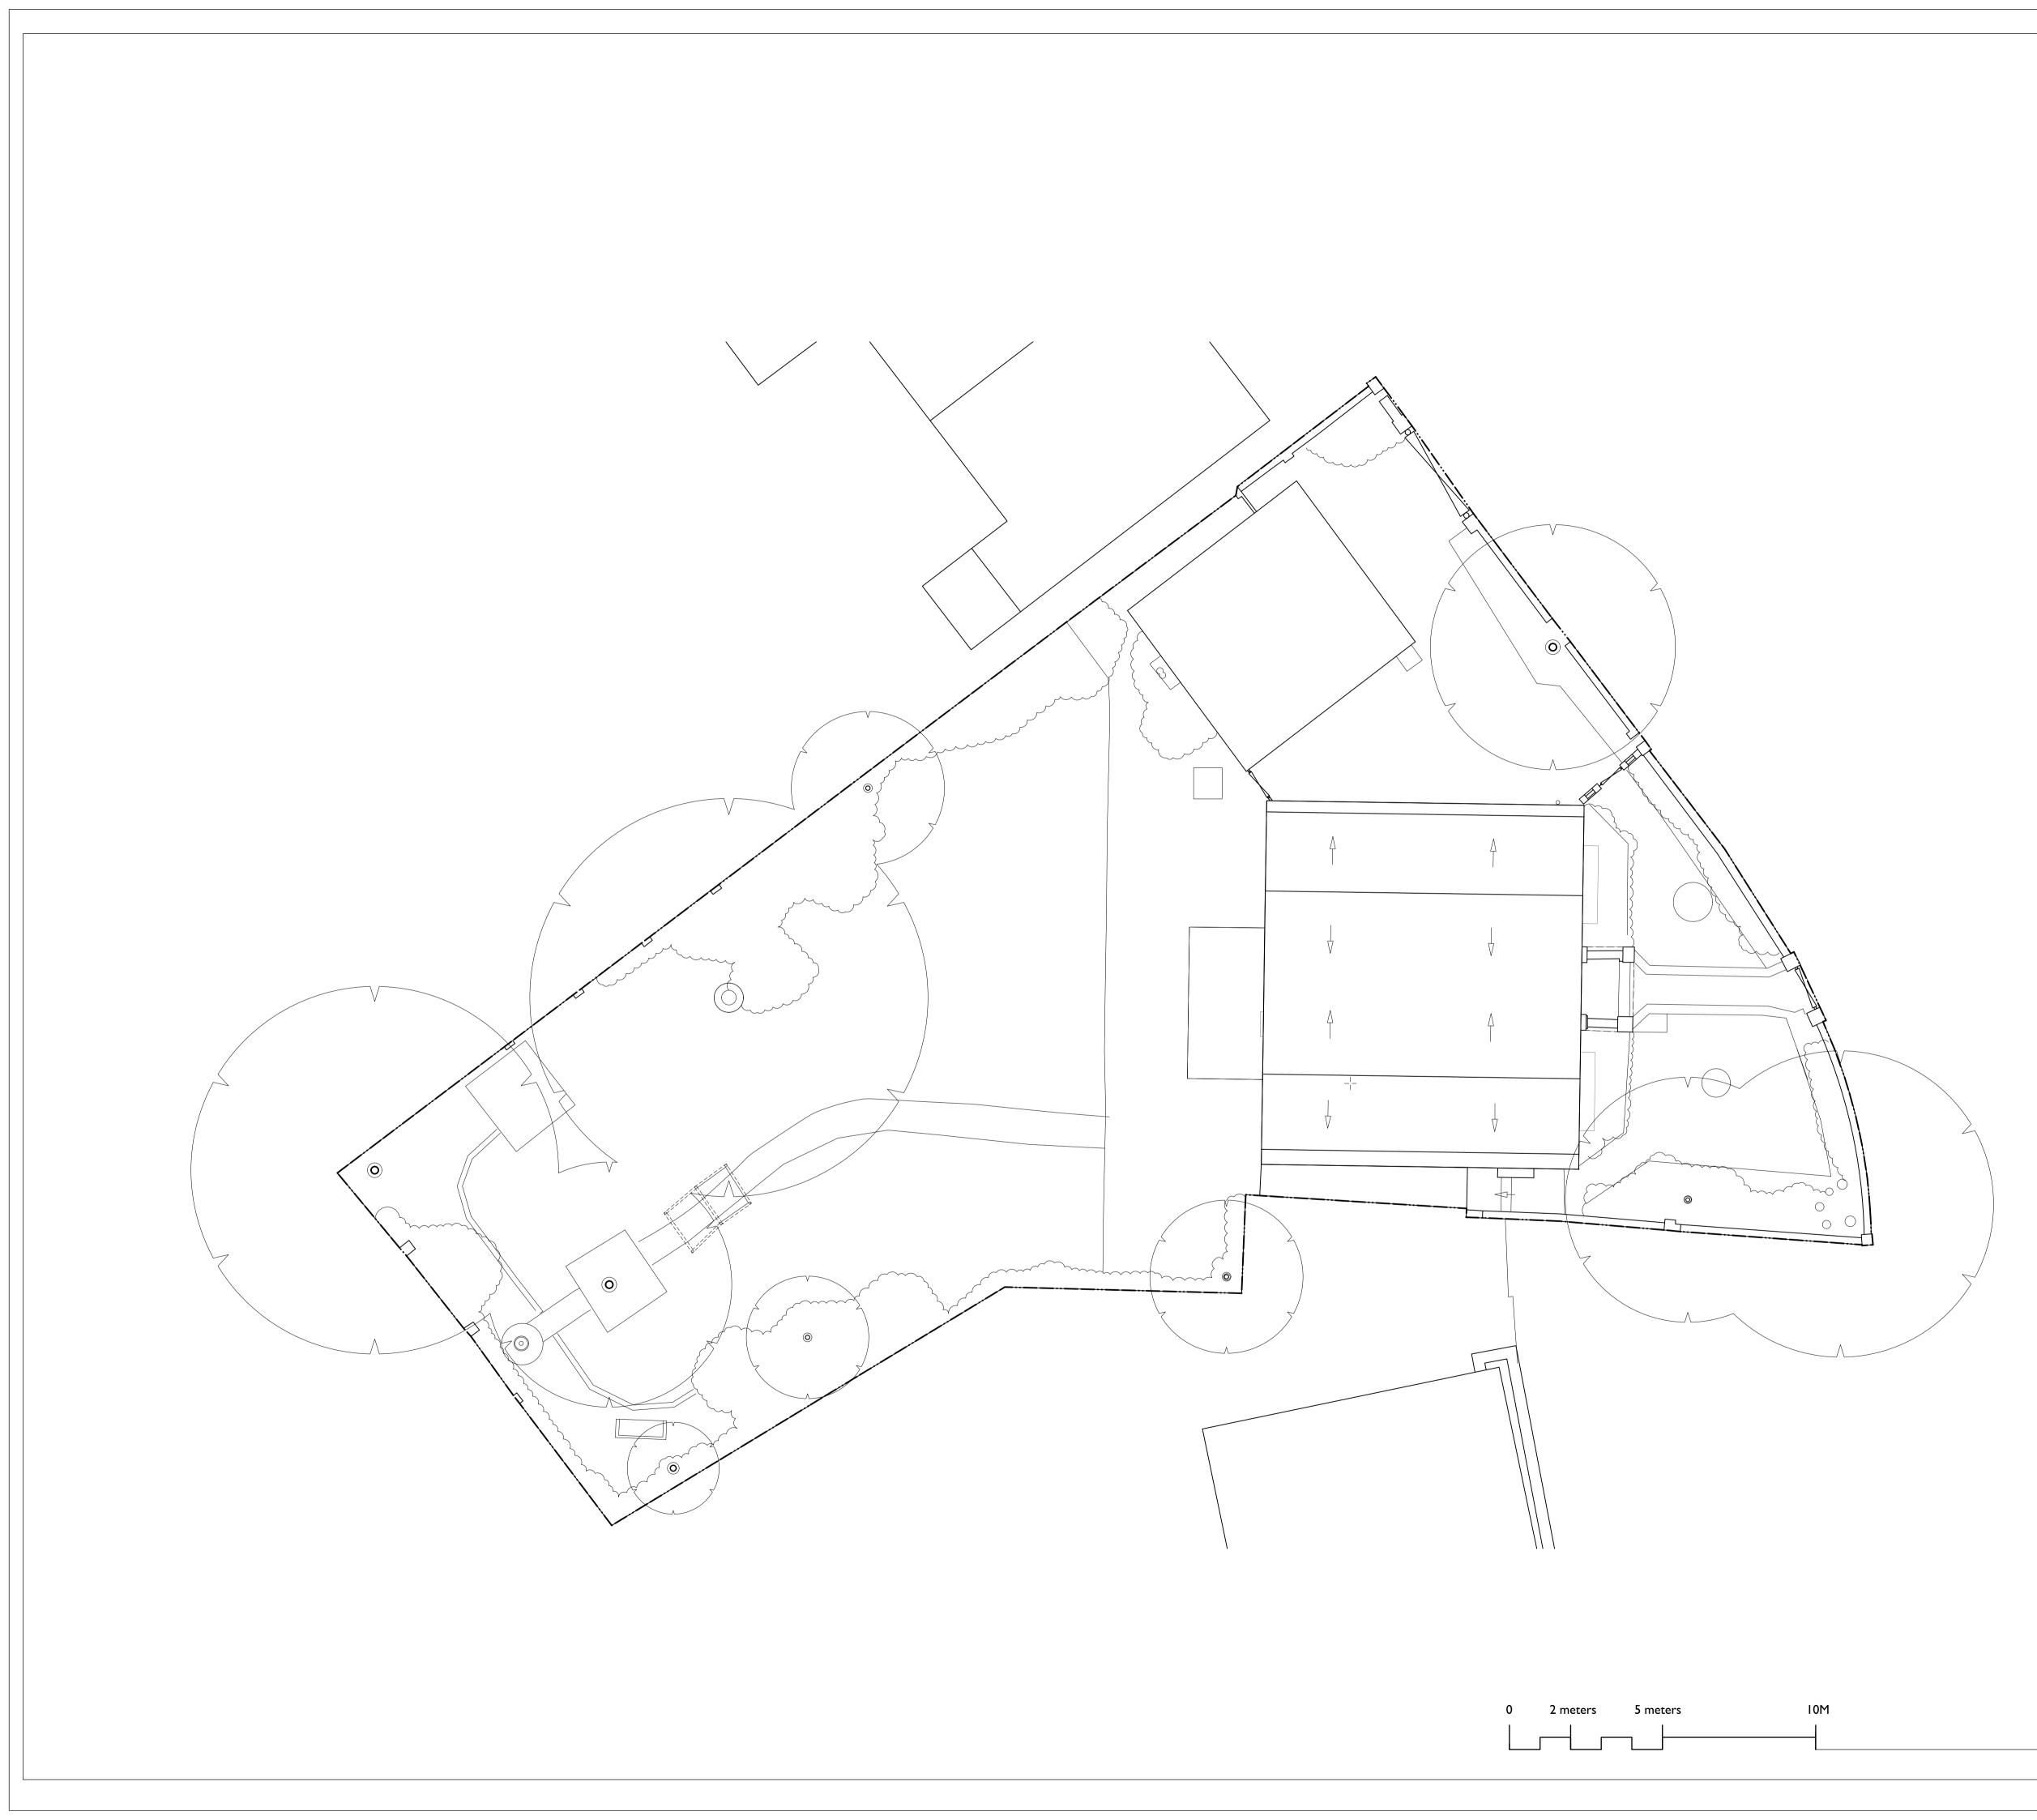

| Project                                     |                 |
|---------------------------------------------|-----------------|
| 1 Boscastle Road                            |                 |
| Client                                      |                 |
| Laila Hegarty                               |                 |
| Existing Site P                             | lan             |
| Scale                                       | Date Created    |
| Scale<br>1:100@A1 1:                        | Date Created    |
| 1:100@A1 1:<br>Drawing Number               |                 |
| 1:100@A1 1:<br>Drawing Number<br>17000-P-00 | 200@A3 17.01.17 |
| 1:100@A1 1:<br>Drawing Number               |                 |