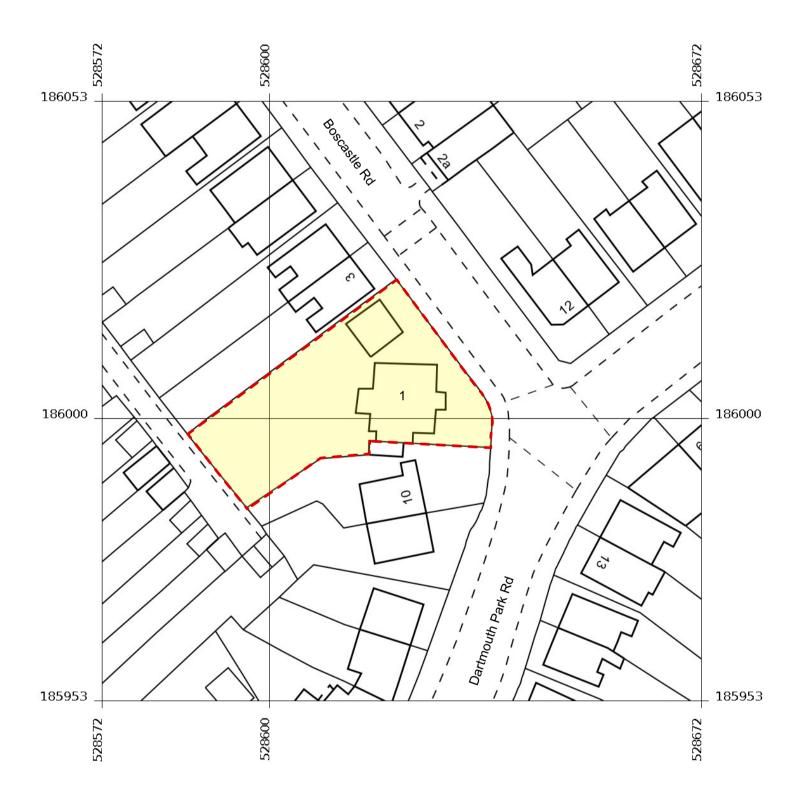

Produced 18 Jan 2017 from the Ordnance Survey MasterMap (Topography) Database and incorporating surveyed revision available at this date.

The representation of a road, track or path is no evidence of a right of way. The representation of features as lines is no evidence of a property boundary.

1, Boscastle Rd, London

NW5 1EE

Supplied by: Stanfords 18 Jan 2017 Licence: © Crown Copyright and database rights 2017 OS100035409 Order Licence Reference: OI1081207 Centre coordinates: 528622 186003 P2 19/4/17 Issued For Planning P1 12/4/17 Issued For Planning

## 1 Boscastle Road

Client

## OS Map Site Location Plan

Scale Date Created 1:1250 @ A3 17.01.17

Drawing Number