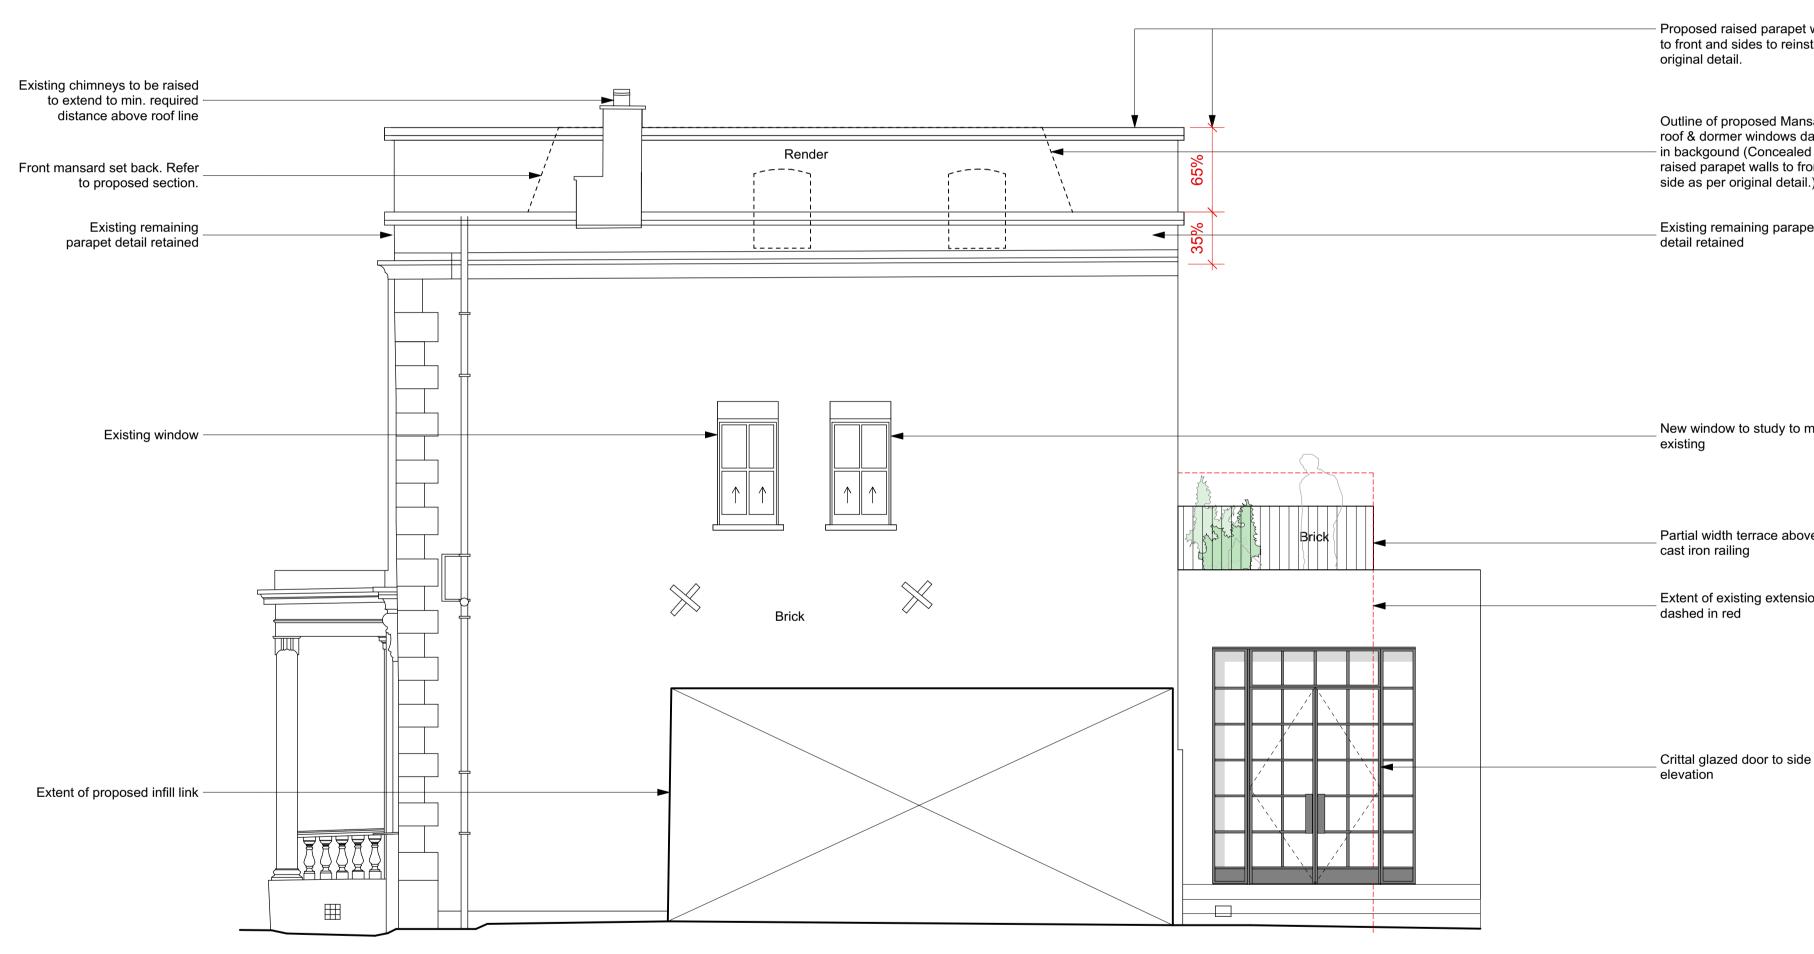

45.00m Above Ordnance Datum

Proposed North Elevation

| 0 | l meter | 2.5 meters | 5M |  |
|---|---------|------------|----|--|
|   |         |            |    |  |

|                | Notes                                        |                                               |  |
|----------------|----------------------------------------------|-----------------------------------------------|--|
|                |                                              |                                               |  |
|                |                                              |                                               |  |
|                |                                              |                                               |  |
|                |                                              |                                               |  |
|                |                                              |                                               |  |
|                |                                              |                                               |  |
|                |                                              |                                               |  |
|                |                                              |                                               |  |
|                |                                              |                                               |  |
|                |                                              |                                               |  |
|                |                                              |                                               |  |
|                |                                              |                                               |  |
|                |                                              |                                               |  |
|                |                                              |                                               |  |
|                |                                              |                                               |  |
| t walls        |                                              |                                               |  |
| state          |                                              |                                               |  |
| nsard          |                                              |                                               |  |
| dashed<br>d by |                                              |                                               |  |
| ront &<br>il.) |                                              |                                               |  |
| pet            |                                              |                                               |  |
|                |                                              |                                               |  |
|                |                                              |                                               |  |
|                |                                              |                                               |  |
|                |                                              | sued For Planning<br>sued For Planning        |  |
| match          | Project                                      |                                               |  |
|                | 1 Boscastle R                                | oad                                           |  |
| ve with        | Client                                       |                                               |  |
|                | Laila Hegarty                                | ļ                                             |  |
| sion           | Drawing Title                                |                                               |  |
|                | Proposed Nor                                 | th Elevation                                  |  |
|                |                                              |                                               |  |
| e              | Scale                                        | Date Created                                  |  |
|                | 1:50@A1 1:1                                  |                                               |  |
|                | Drawing Number<br><b>17000-E-201</b>         | -                                             |  |
|                | Revision                                     | Revision Date                                 |  |
|                | P2                                           | <b>19.04.17</b>                               |  |
|                | Drawn By                                     | Checked By                                    |  |
|                | KH                                           | JL                                            |  |
|                |                                              | rawing, all dimensions to be                  |  |
|                | checked on site. Rep<br>discrepancies to the | oort omissions and<br>e architect immediately |  |
|                |                                              |                                               |  |
|                |                                              | $\mathbf{r}$                                  |  |
|                |                                              | ソ                                             |  |
|                | Michaelis Boy                                | 1d Associates                                 |  |
|                |                                              | ardens Terrace                                |  |
|                | London W8 4                                  | RT Σ                                          |  |
| IOM            | 44 20 7221 1                                 | 237                                           |  |
|                | hello@michae                                 |                                               |  |
|                | michaelisboya                                | -                                             |  |