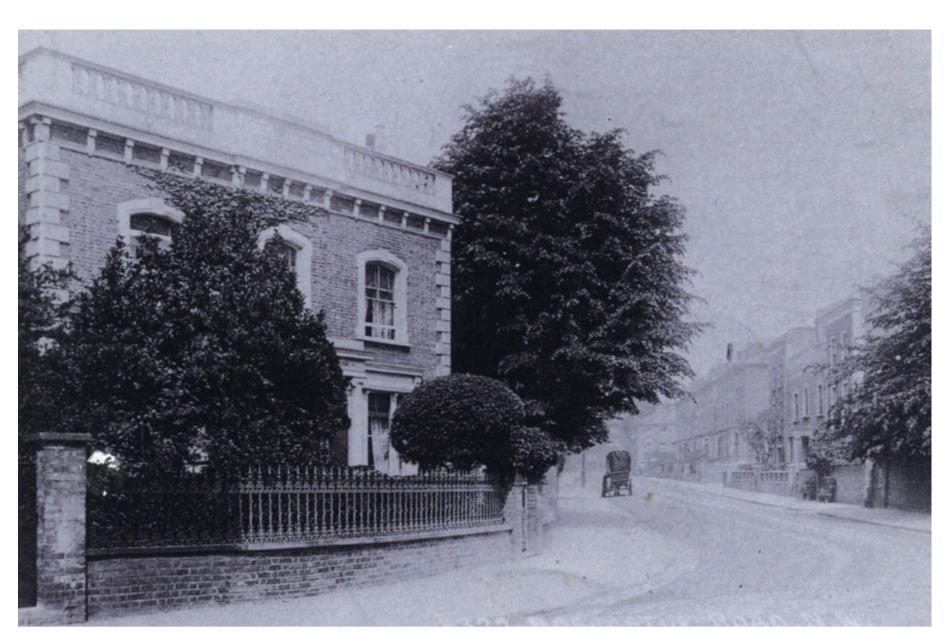

Historical photo of 1 Boscastle Road showing the original raised parapet wall detail

| 0 | l meter | 2.5 meters | 5M |
|---|---------|------------|----|
|   |         |            |    |

Notes