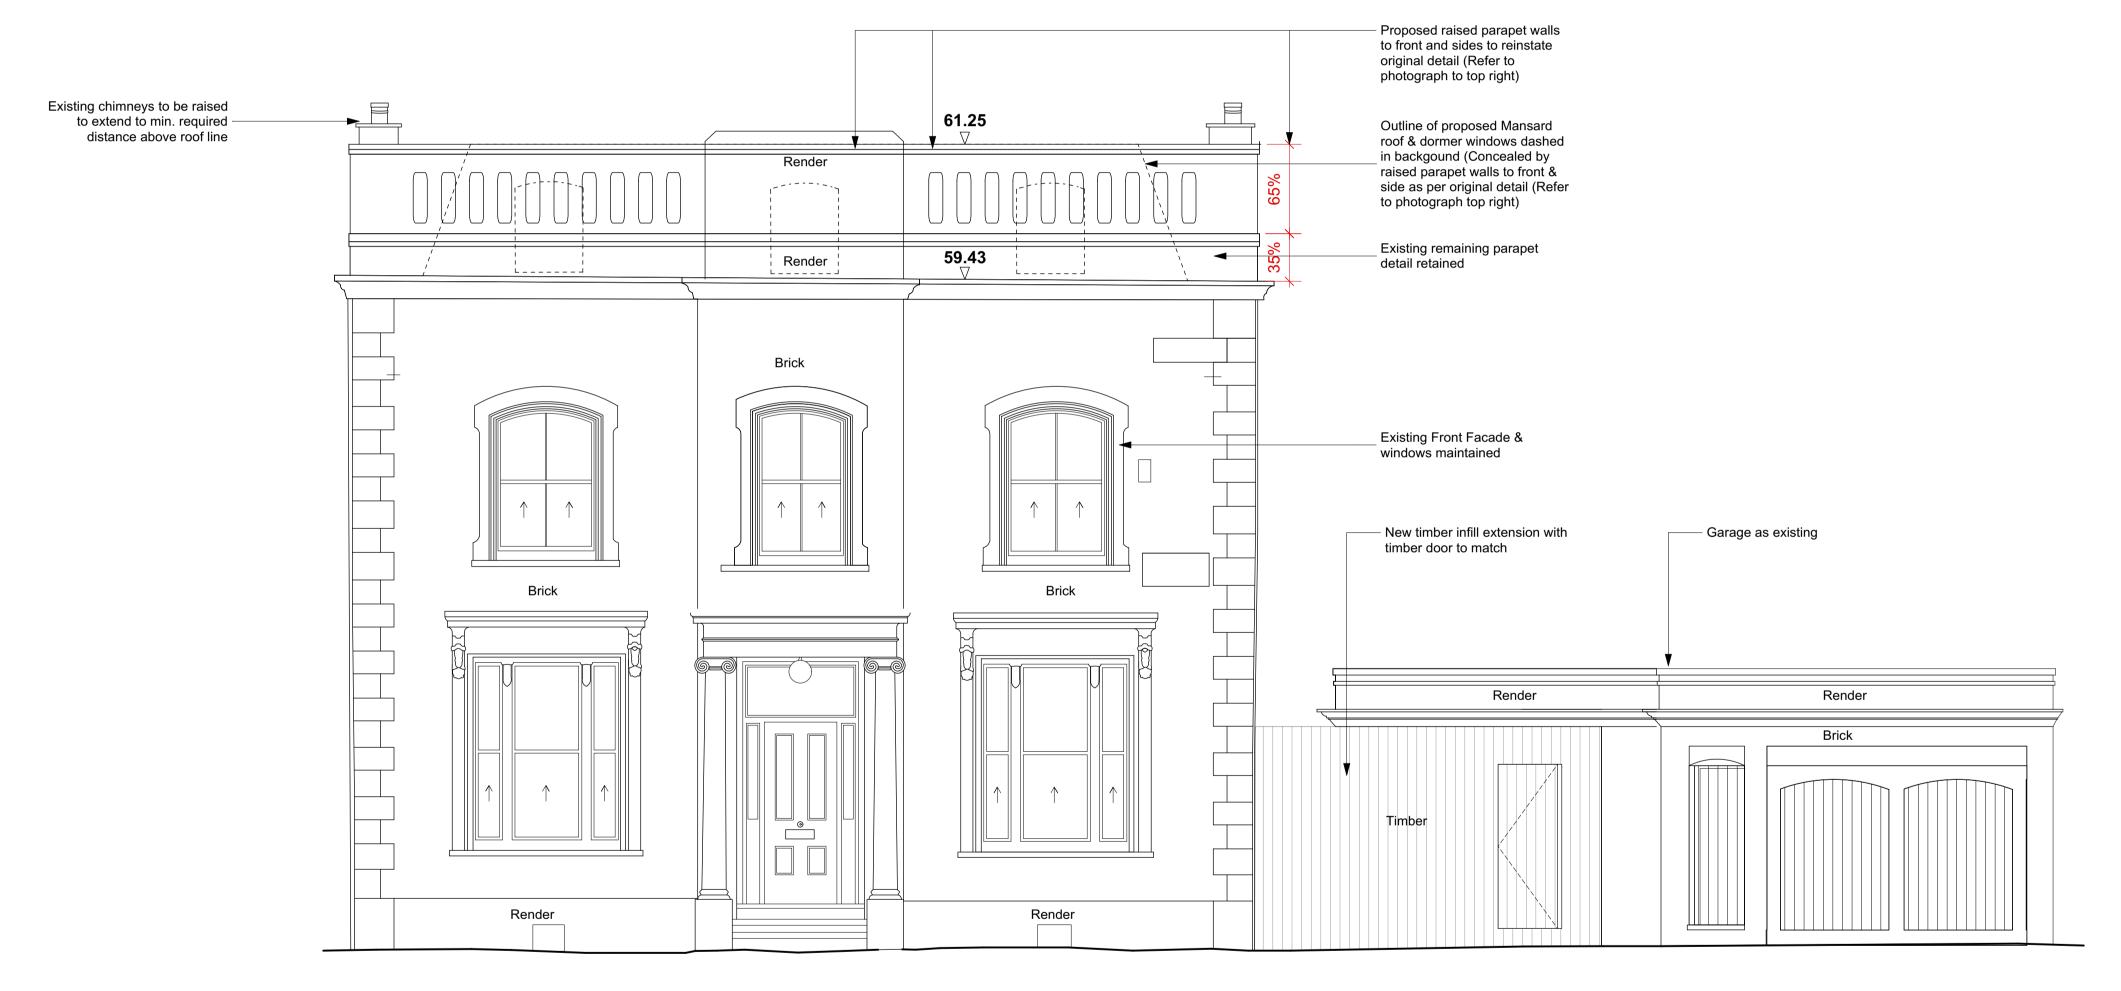

## 1 Boscastle Road

Client

Laila Hegarty

Drawing Title

**Proposed Front Elevation** 

Scale

Date Created

1:50@A1 1:100@A3 09.01.17

## 17000-Е-200

Revision

P2

Revision Date

19.04.17

Drawn By KH

Checked By JL

Do not scale from drawing, all dimensions to be checked on site. Report omissions and discrepancies to the architect immediately