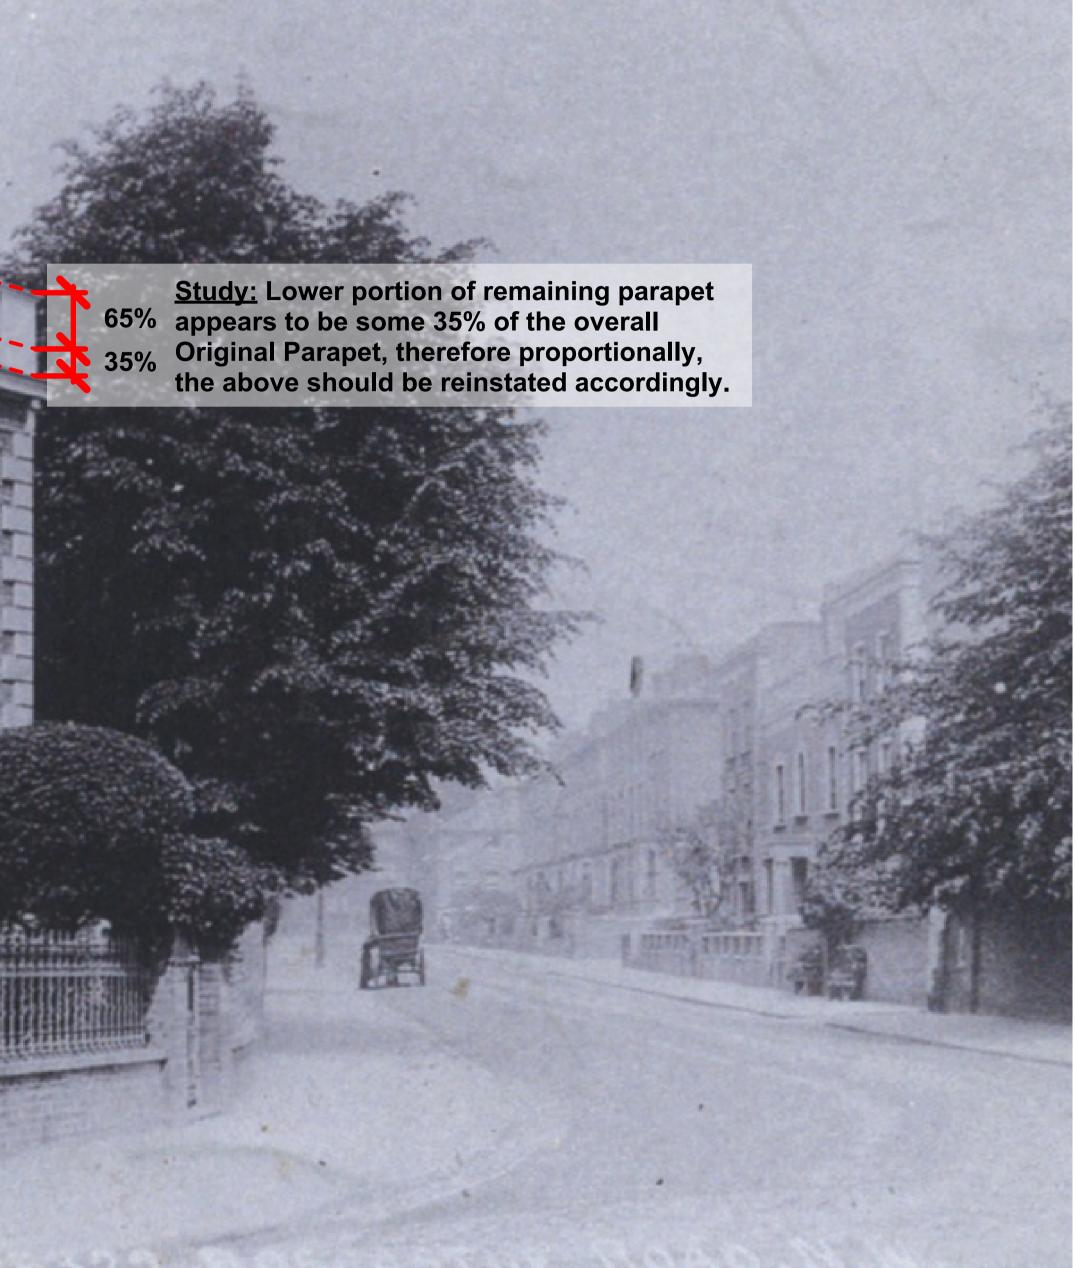

Original raised parapet detail at 1 Boscastle Road

|                                                                                                                                                                                                                                                                                                                                                                                                             | For Planning<br>For Planning                                                                                                                                                    |
|-------------------------------------------------------------------------------------------------------------------------------------------------------------------------------------------------------------------------------------------------------------------------------------------------------------------------------------------------------------------------------------------------------------|---------------------------------------------------------------------------------------------------------------------------------------------------------------------------------|
| P1 12/4/17 Issued                                                                                                                                                                                                                                                                                                                                                                                           | For Planning                                                                                                                                                                    |
| P1 12/4/17 Issued<br>Project<br>1 Boscastle Roa                                                                                                                                                                                                                                                                                                                                                             | For Planning                                                                                                                                                                    |
| P1 12/4/17 Issued<br>Project<br><b>1 Boscastle Roa</b><br>Client                                                                                                                                                                                                                                                                                                                                            | For Planning                                                                                                                                                                    |
| P1 12/4/17 Issued<br>Project<br><b>1 Boscastle Roa</b><br>Client<br><b>Laila Hegarty</b><br>Drawing Title                                                                                                                                                                                                                                                                                                   | For Planning                                                                                                                                                                    |
| P1 12/4/17 Issued<br>Project<br><b>1 Boscastle Roa</b><br>Client<br><b>Laila Hegarty</b><br>Drawing Title                                                                                                                                                                                                                                                                                                   | For Planning<br>d                                                                                                                                                               |
| P1 12/4/17 Issued<br>Project<br>1 Boscastle Road<br>Client<br>Laila Hegarty<br>Drawing Title<br>Original Photo c                                                                                                                                                                                                                                                                                            | For Planning<br>d                                                                                                                                                               |
| P112/4/17IssuedProject1Boscastle RoadClientClientLaila HegartyDrawing TitleOriginal Photo cScaleNot to ScaleDrawing Number                                                                                                                                                                                                                                                                                  | For Planning d of 1 Boscastle Road Date Created                                                                                                                                 |
| P1 12/4/17 Issued<br>Project<br>1 Boscastle Road<br>Client<br>Laila Hegarty<br>Drawing Title<br>Original Photo c<br>Scale<br>Not to Scale                                                                                                                                                                                                                                                                   | For Planning d of 1 Boscastle Road Date Created                                                                                                                                 |
| P112/4/17IssuedProject1Boscastle RoadClientLaila HegartyDrawing TitleOriginal Photo cScaleNot to ScaleDrawing Number17000-E-024                                                                                                                                                                                                                                                                             | d<br>of 1 Boscastle Road<br>Date Created<br>28.02.17                                                                                                                            |
| P112/4/17IssuedProject1Boscastle RoadClientLaila HegartyDrawing TitleOriginal Photo ofOriginal Photo ofScaleNot to ScaleDrawing Number17000-E-024RevisionP2Drawn By                                                                                                                                                                                                                                         | d<br>d<br>of 1 Boscastle Road<br>Date Created<br>28.02.17<br>Revision Date<br>19.04.17<br>Checked By                                                                            |
| P112/4/17IssuedProject1Boscastle RoadClientLaila HegartyDrawing TitleOriginal Photo ofOriginal Photo ofScaleNot to ScaleDrawing Number17000-E-024RevisionP2                                                                                                                                                                                                                                                 | d<br>of 1 Boscastle Road<br>Date Created<br>28.02.17<br>Revision Date<br>19.04.17                                                                                               |
| P112/4/17IssuedProject1Boscastle RoadClientLaila HegartyDrawing TitleOriginal Photo ofOriginal Photo ofScaleNot to ScaleDrawing Number17000-E-024RevisionP2Drawn ByKHDo not scale from drawic checked on site. Report                                                                                                                                                                                       | d<br>d<br>of 1 Boscastle Road<br>Date Created<br>28.02.17<br>Revision Date<br>19.04.17<br>Checked By<br>JL<br>ing, all dimensions to be<br>omissions and                        |
| P112/4/17IssuedProject1Boscastle RoadClientLaila HegartyDrawing TitleOriginal Photo ofOriginal Photo ofScaleNot to ScaleDrawing Number17000-E-024RevisionP2Drawn ByKHDo not scale from drawi                                                                                                                                                                                                                | d<br>d<br>of 1 Boscastle Road<br>Date Created<br>28.02.17<br>Revision Date<br>19.04.17<br>Checked By<br>JL<br>ing, all dimensions to be<br>omissions and                        |
| P1       12/4/17       Issued         Project       1       Boscastle Road         Client       Laila Hegarty         Drawing Title       Original Photo of         Scale       Not to Scale         Drawing Number       17000-E-024         Revision       P2         Drawn By       KH         Do not scale from drawi checked on site. Report discrepancies to the arc                                  | d<br>bf 1 Boscastle Road<br>Date Created<br>28.02.17<br>Revision Date<br>19.04.17<br>Checked By<br>JL<br>ing, all dimensions to be<br>omissions and<br>chitect immediately      |
| P112/4/17IssuedProject1Boscastle RoadClientLaila HegartyDrawing TitleOriginal Photo ofOriginal Photo ofScaleNot to ScaleDrawing Number17000-E-024RevisionP2Drawn ByKHDo not scale from drawic checked on site. Report                                                                                                                                                                                       | d<br>bf 1 Boscastle Road<br>Date Created<br>28.02.17<br>Revision Date<br>19.04.17<br>Checked By<br>JL<br>ing, all dimensions to be<br>omissions and<br>chitect immediately      |
| P1       12/4/17       Issued         Project       1       Boscastle Road         Client       Laila Hegarty         Drawing Title       Original Photo of         Scale       Not to Scale         Drawing Number       17000-E-024         Revision       P2         Drawn By       KH         Do not scale from drawic checked on site. Report discrepancies to the arc         Image: State of the arc | d<br>d<br>of 1 Boscastle Road<br>Date Created<br>28.02.17<br>Revision Date<br>19.04.17<br>Checked By<br>JL<br>ing, all dimensions to be<br>omissions and<br>chitect immediately |
| P1       12/4/17       Issued         Project       1       Boscastle Road         Client       Laila Hegarty         Drawing Title       Original Photo of         Scale       Not to Scale         Drawing Number       17000-E-024         Revision       P2         Drawn By       KH         Do not scale from drawi checked on site. Report discrepancies to the arc                                  | d<br>d<br>of 1 Boscastle Road<br>Date Created<br>28.02.17<br>Revision Date<br>19.04.17<br>Checked By<br>JL<br>ing, all dimensions to be<br>omissions and<br>chitect immediately |
| P1       12/4/17       Issued         Project       1       Boscastle Road         Client       Laila Hegarty         Drawing Title       Original Photo c         Scale       Not to Scale         Drawing Number       17000-E-024         Revision       P2         Drawn By       KH         Do not scale from drawi checked on site. Report discrepancies to the arc         Michaelis Boyd A          | d<br>d<br>of 1 Boscastle Road<br>Date Created<br>28.02.17<br>Revision Date<br>19.04.17<br>Checked By<br>JL<br>ing, all dimensions to be<br>omissions and<br>chitect immediately |