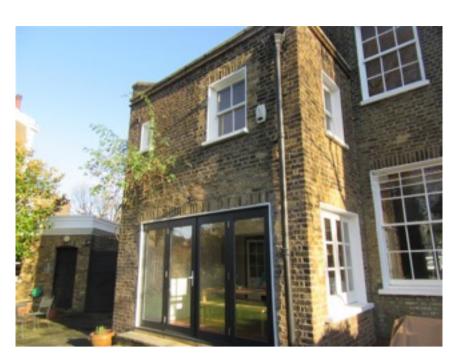

8. Existing Side Elevation of Rear Extension

45.00m Above Ordnance Datum

0 I meter 2.5 meters 5M IOM

P2 19/4/17 Issued For Planning P1 12/4/17 Issued For Planning

Project

1 Boscastle Road

Client

Scale

Laila Hegarty

Drawing Title

**Existing South Elevation** 

1:50@A1 1:100@A3 09.01.17

Date Created

Checked By

JL

Drawing Number

17000-E-022

Revision Date
P2 19.04.17

Drawn By **KH** 

Do not scale from drawing, all dimensions to be checked on site. Report omissions and discrepancies to the architect immediately

Michaelis Boyd Associates 108 Palace Gardens Terrace London W8 4RT