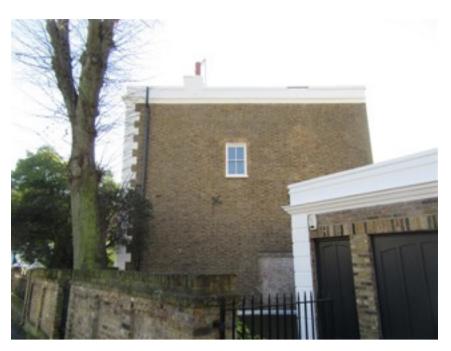

6. Existing Side Elevation showing previous structure

45.00m Above Ordnance Datum

Existing North Elevation

5M IOM 2.5 meters

P2 19/4/17 Issued For Planning P1 12/4/17 Issued For Planning

Project

1 Boscastle Road