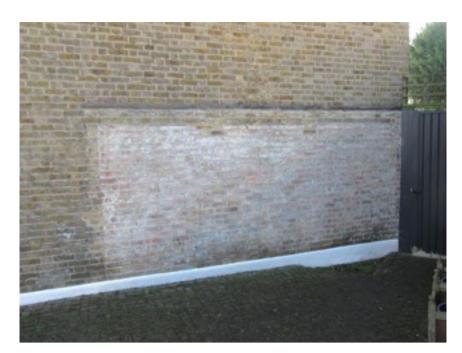

6. Existing Side Elevation showing previous structure

45.00m Above Ordnance Datum

Existing North Elevation

5M IOM 2.5 meters

P2 19/4/17 Issued For Planning P1 12/4/17 Issued For Planning

Project

1 Boscastle Road

Client

Laila Hegarty

Drawing Title

**Existing North Elevation** 

Scale Date Created

1:50@A1 1:100@A3 09.01.17

Drawing Number 17000-E-021

Revision Date Revision 19.04.17 P2