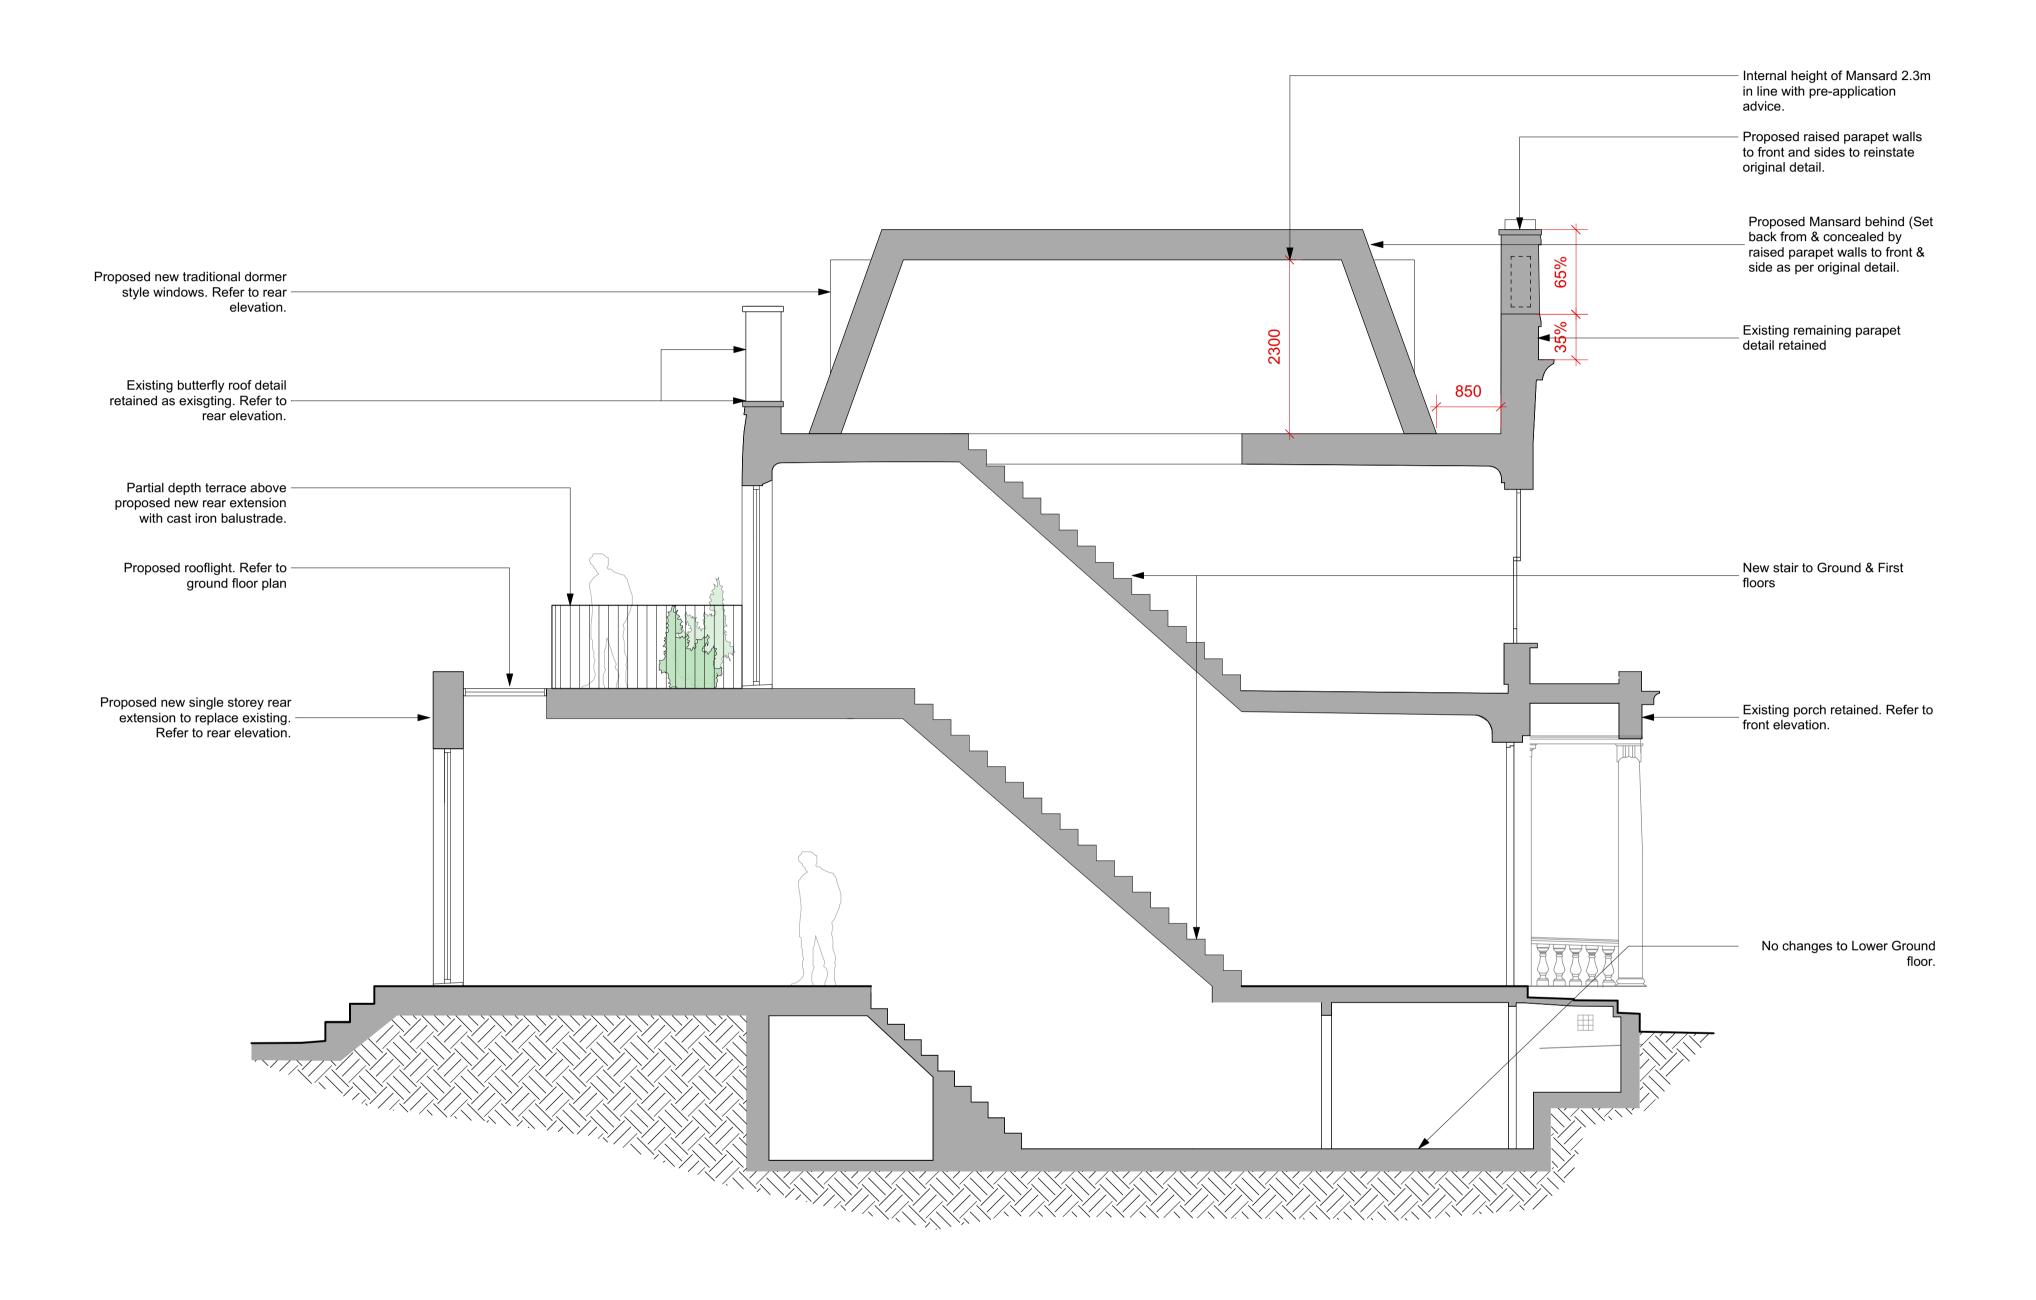

45.00m Above Ordnance Datum

0 I meter 2.5 meters 5M IOM

P2 19/4/17 Issued For Planning P1 12/4/17 Issued For Planning

Project

1 Boscastle Road

Client

Laila Hegarty

Drawing Title

**Proposed Side Section** 

Scale Date Created

1:50@A1 1:100@A3 28.02.17

Drawing Number

17000-S-300

Revision Date
P2 19.04.17

Drawn By **KH**  Checked By **JL** 

Do not scale from drawing, all dimensions to be checked on site. Report omissions and discrepancies to the architect immediately