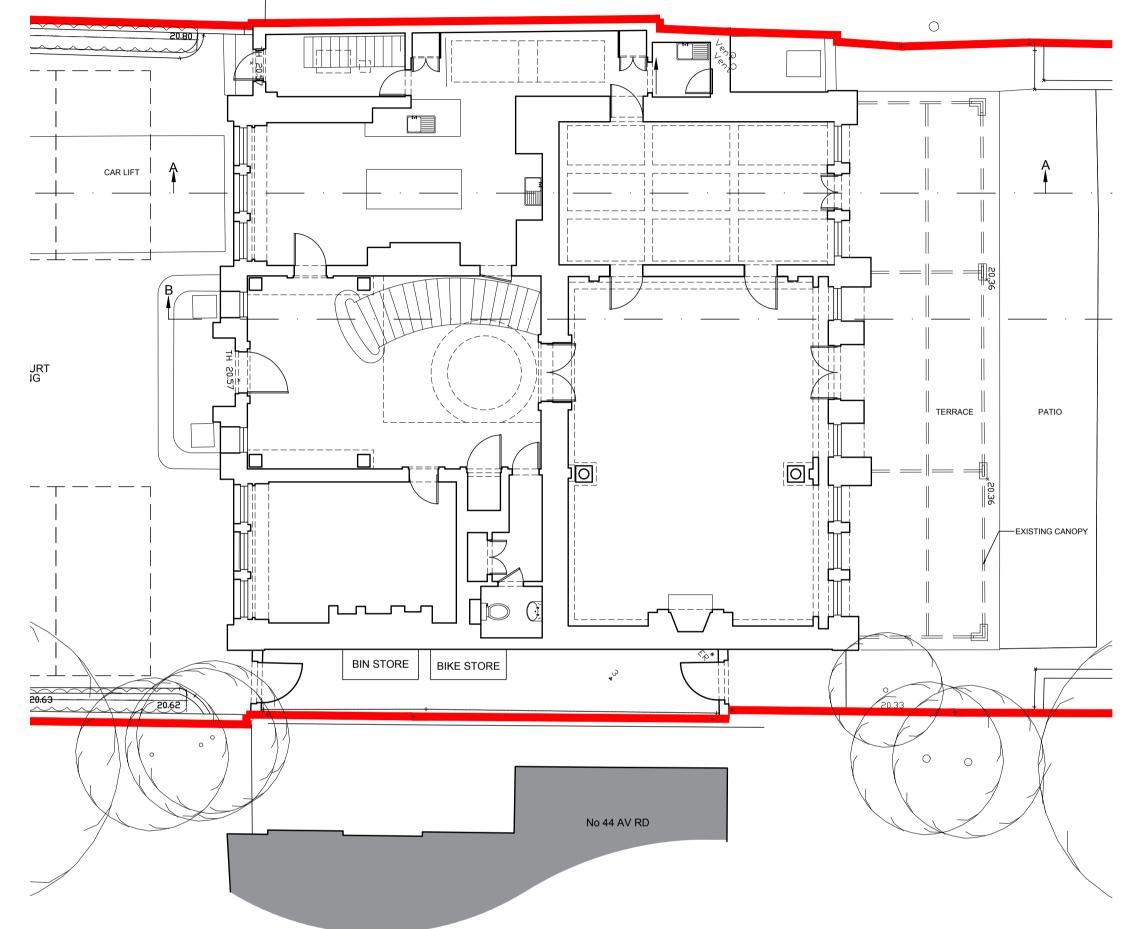

#### EXISTING GROUND FLOOR PLAN

No 48 AV RD

Note

All dimensions are to be checked on site and any discrepancies, errors or omissions are to be reported to the architect prior to commencement of works.

2M 2.5M scale 1:100