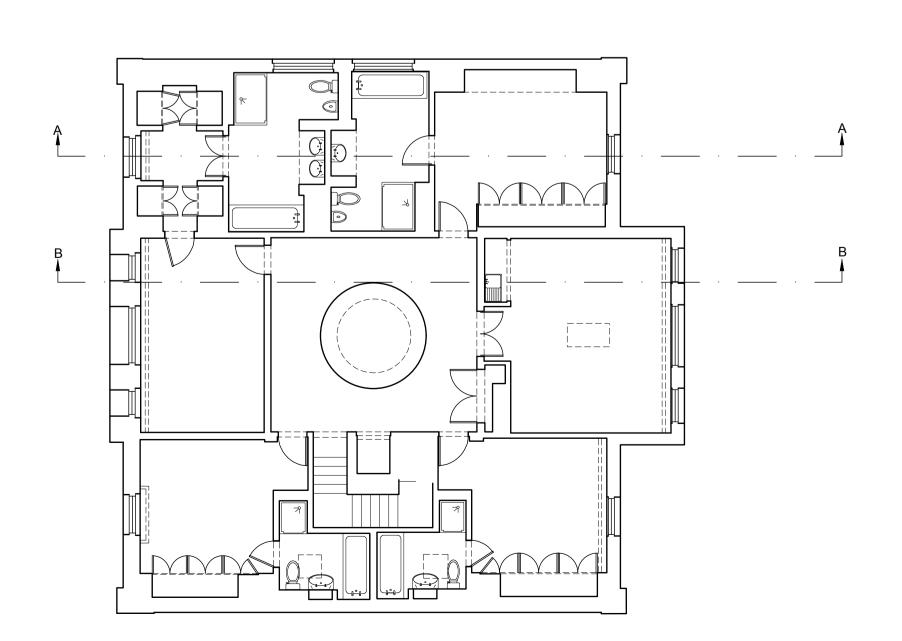

## EXISTING FIRST FLOOR PLAN



## EXISTING BASEMENT PLAN



# 46 AVENUE ROAD, LONDON NW8

## EXISTING SECOND FLOOR PLAN



#### EXISTING GROUND FLOOR PLAN



No 48 AV RD

Note

All dimensions are to be checked on site and any discrepancies, errors or omissions are to be reported to the architect prior to commencement of works.

2M 2.5M scale 1:100

#### Subject to detailed dimensional survey -Please note these drawings are based on existing drawings prepared by others. BB Partnership cannot be held responsible for any discrepancies and/or inaccuracy that may arise SURVEY DRAWING PRODUCED BY 'LASER SURVEYS'

FOR PLANNING

BB PARTNERSHIP LTD CHARTERED ARCHITECTS

THE TRAFALGAR . 17 REMINGTON STREET . LONDON N1 8DH TEL . 020 7336 8555 FAX . 020 7336 8777 e-mail . architect@bbpartnership.co.uk Client Brightwood Ltd.

| project                                       | 46 Avenue Road NW8 6HS<br>New Build House Behi