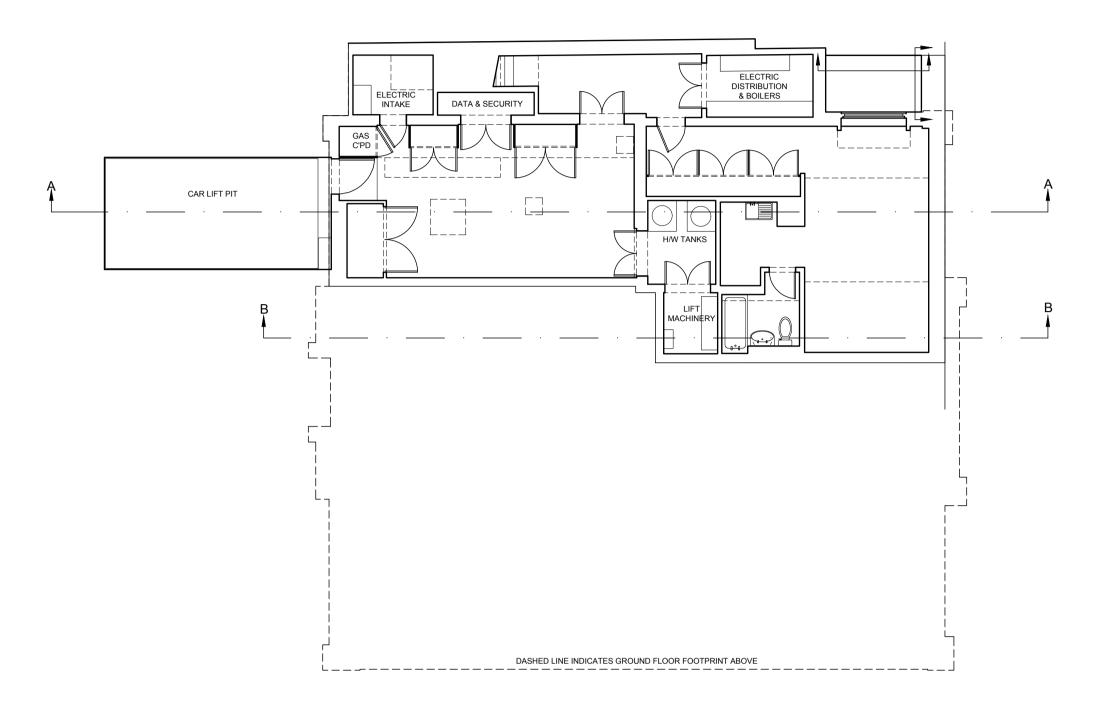

## EXISTING FIRST FLOOR PLAN



## EXISTING BASEMENT PLAN



# 46 AVENUE ROAD, LONDON NW8

## EXISTING SECOND FLOOR PLAN



#### EXISTING GROUND FLOOR PLAN



No 48 AV RD

Note

All dimensions are to be checked on site and any discrepancies, errors or omissions are to be reported to the architect prior to commencement of works.

2M 2.5M scale 1:100

#### Subject to detailed dimensional survey -Please note these drawings are based on existing drawings prepared by others. BB Partnership cannot be held responsible for any discrepancies and/or inaccuracy that may arise SURVEY DRAWING PRODUCED BY 'LASER SURVEYS'

FOR PLANNING

BB PARTNERSHIP LTD CHARTERED ARCHITECTS

THE TRAFALGAR . 17 REMINGTON STREET . LONDON N1 8DH TEL . 020 7336 8555 FAX . 020 7336 8777 e-mail . architect@bbpartnership.co.uk Client Brightwood Ltd.

| project