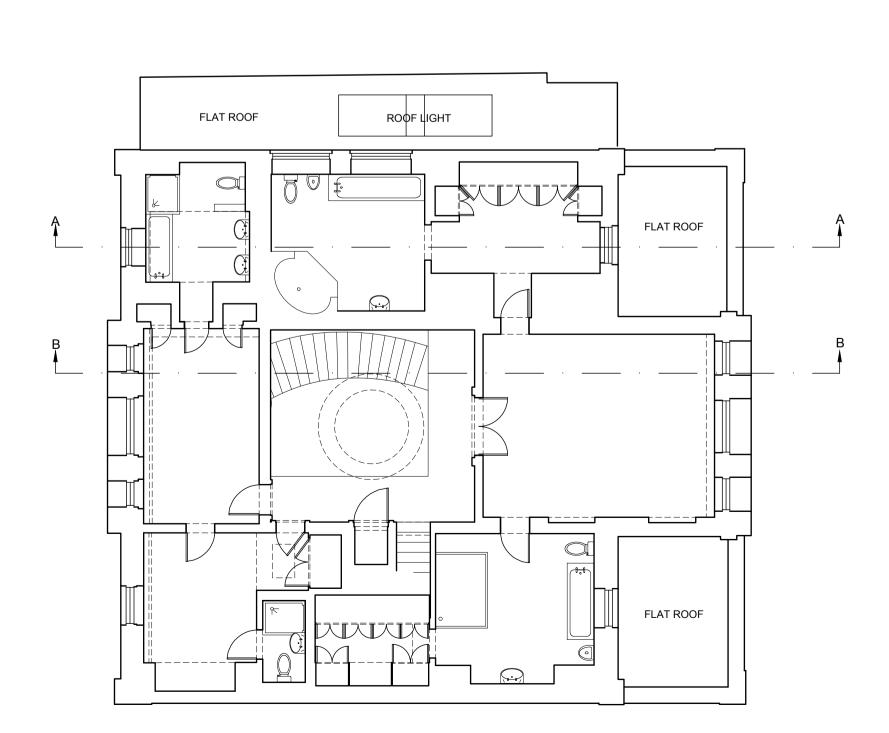

## EXISTING FIRST FLOOR PLAN



## EXISTING BASEMENT PLAN



# 46 AVENUE ROAD, LONDON NW8

## EXISTING SECOND FLOOR PLAN



#### EXISTING GROUND FLOOR PLAN



No 48 AV RD

Note

All dimensions are to be checked on site and any discrepancies, errors or omissions are to be reported to the architect prior to commencement of works.

2M 2.5M scale 1:100

#### Subject to detailed dimensional survey -Please note these drawings are based on existing drawings prepared by others. BB Partnership cannot be held responsible for any discrepancies and/or inaccuracy that may arise SURVEY DRAWING PRODUCED BY 'LASER SURVEYS'

FOR PLANNING

BB PARTNERSHIP LTD CHARTERED ARCHITECTS

THE TRAFALGAR . 17 REMINGTON STREET . LONDON N1 8DH TEL . 020 7336 8555 FAX . 020 7336 8777 e-mail . architect@bbpartnership.co.uk Client Brightwood Ltd.

| pr