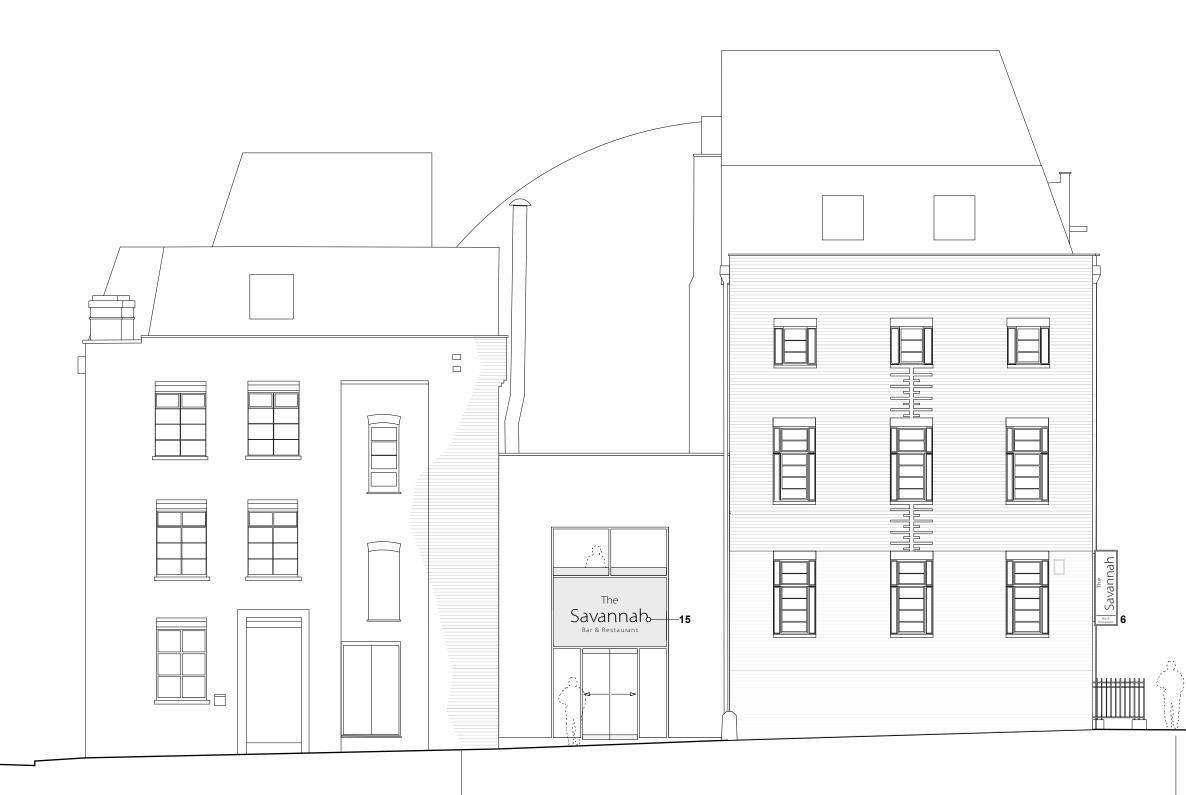

UNIT 301, METROPOLITAN WHARF BUILDING, 70 WAPPING WALL, LONDON E1W 3SS T 02072654945 E mail@manaloandwhite.co.uk

PROJECT THE WESLEY EUSTON DRAWING

EXTG Regnart Bldgs Elevation SCALE 1:100 @ A3

STATUS Planning

6

EXISTING (NON-CONSENTED) internally illuminated projecting signboard. Approximately 600 x 2000mm

# 9

Existing doors to remain

### 14

EXISTING (NON-CONSENTED) facade floodlight fixture

## 15

EXISTING (NON-CONSENTED) fascia signage

### 16

Existing glazed canopy and spotlighting to be removed

**17** Existing signboards and plaques to be removed

| $\vdash$ | <u> </u> |  |
|----------|----------|--|
|          |          |  |
|          |          |  |
|          |          |  |
|          |          |  |
|          |          |  |