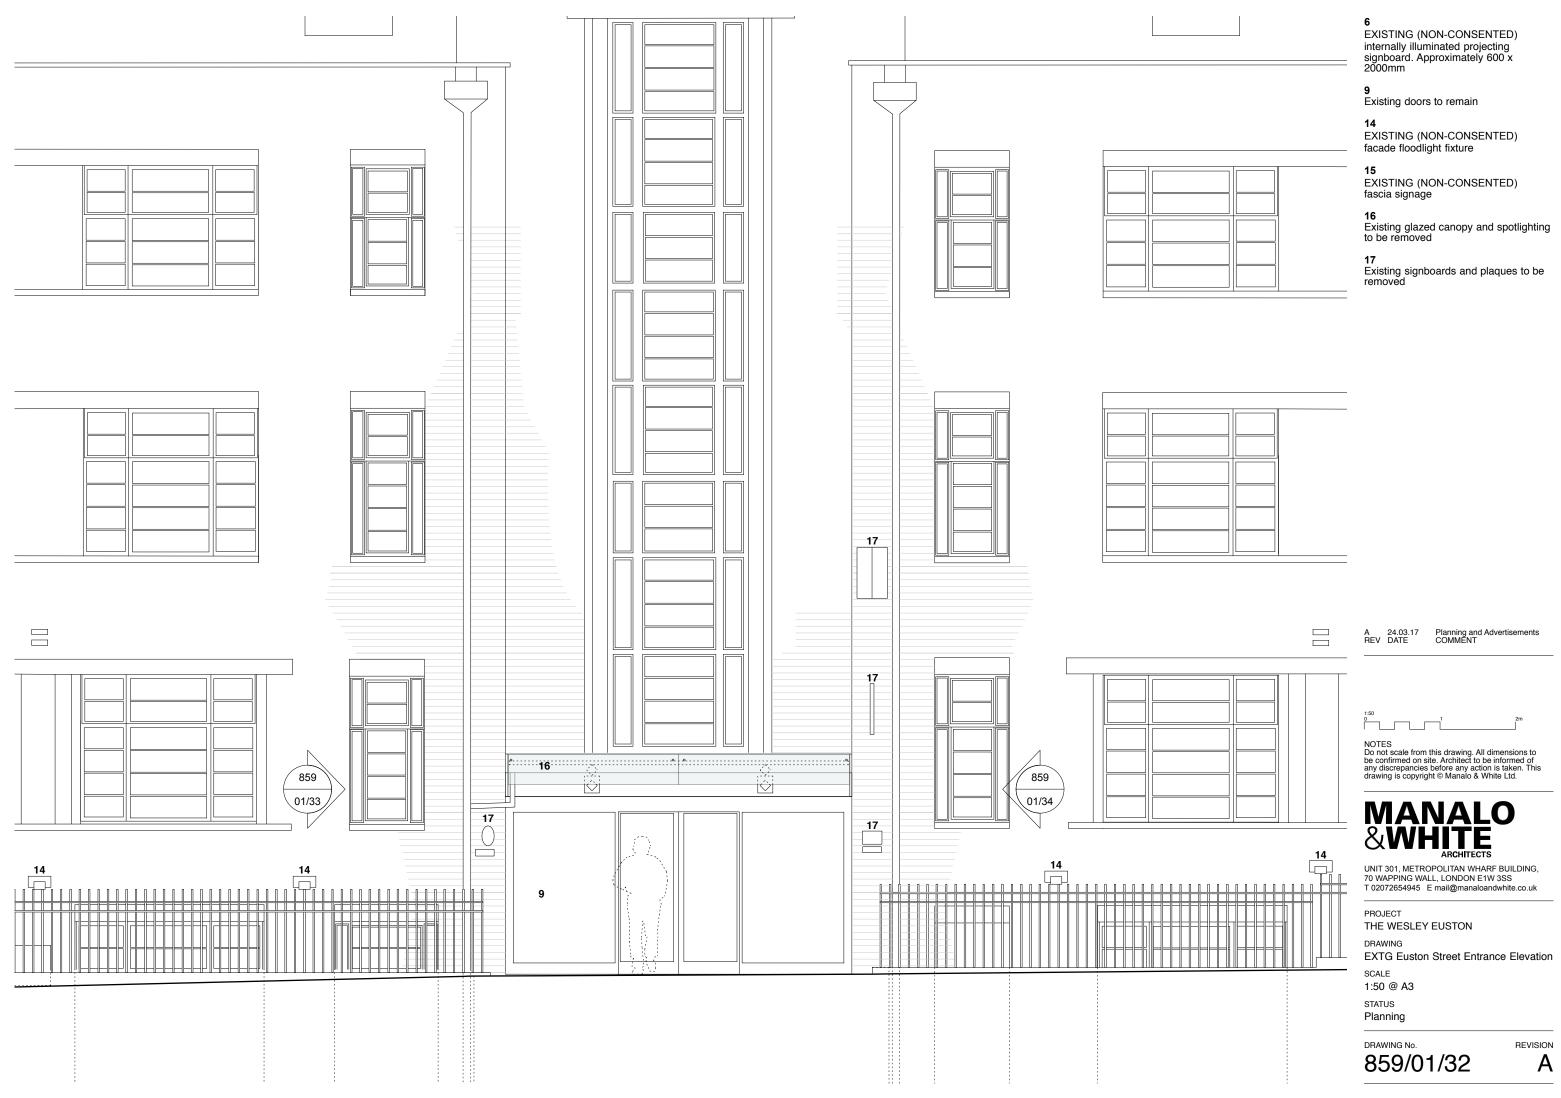

6 EXISTING (NON-CONSENTED) internally illuminated projecting signboard. Approximately 600 x 2000mm

## 9

Existing doors to remain

### 14

EXISTING (NON-CONSENTED) facade floodlight fixture

15 EXISTING (NON-CONSENTED) fascia signage

### 16

Existing glazed canopy and spotlighting to be removed

**17** Existing signboards and plaques to be removed

A 24.03.17 Planning and Advertisements REV DATE COMMENT

GA ELEV 859 01/21

Ë\_\_

NOTES Do not scale from this drawing. All dimensions to be confirmed on site. Architect to be informed of any discrepancies before any action is taken. This drawing is copyright © Manalo & White Ltd.