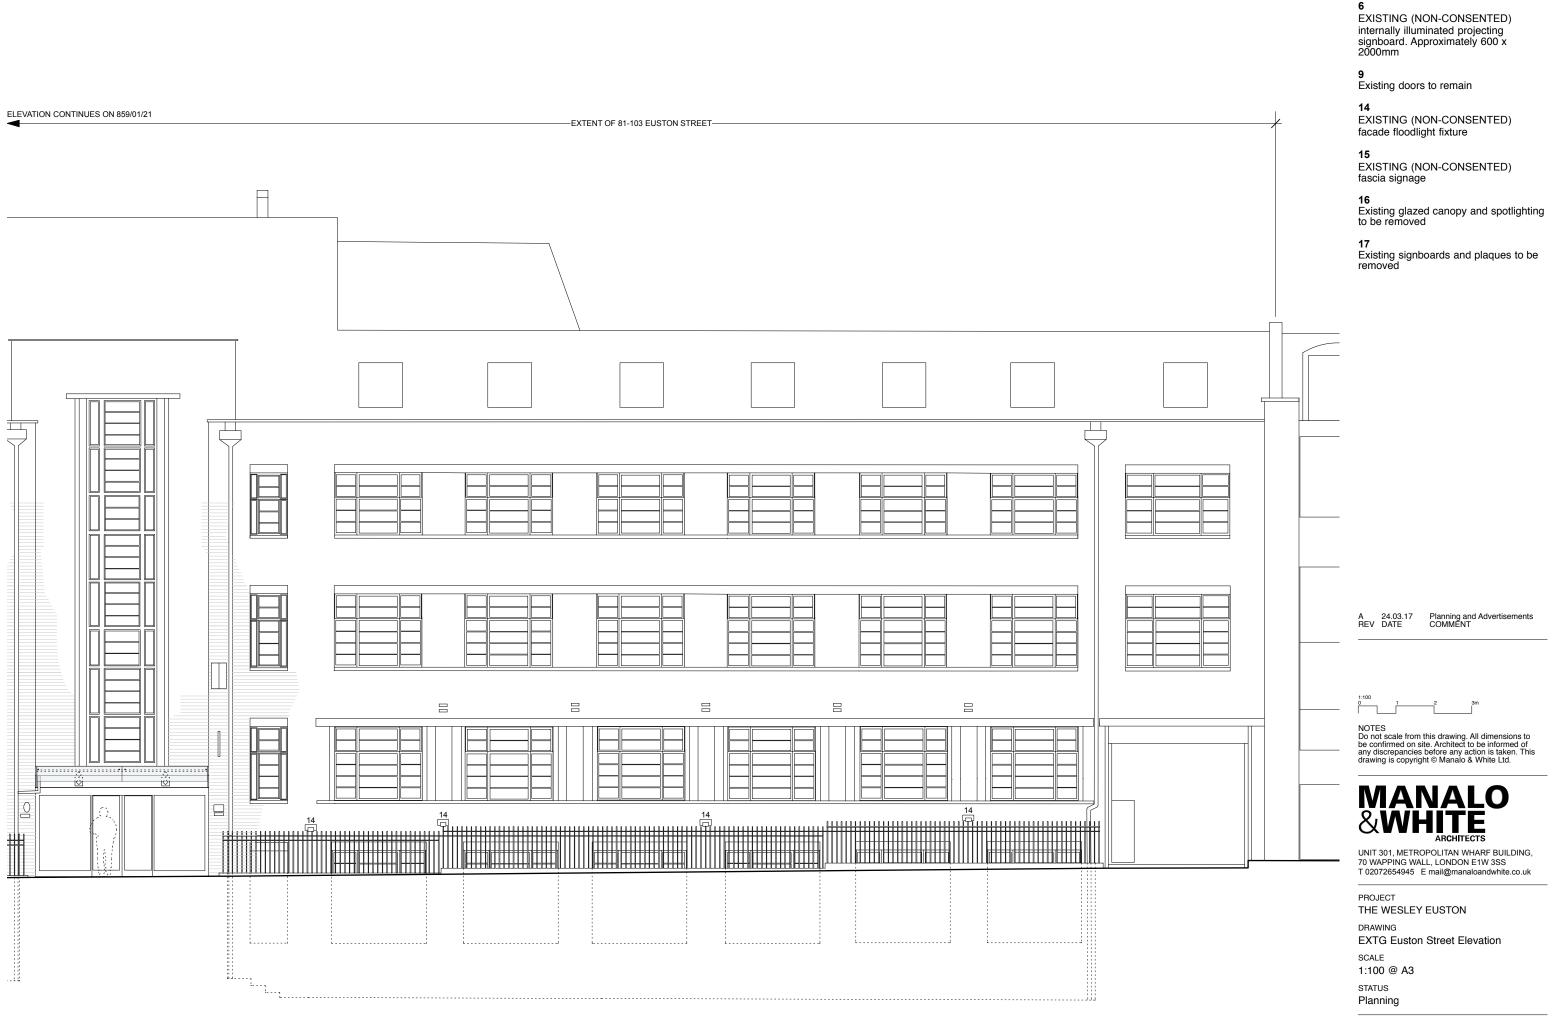

6 EXISTING (NON-CONSENTED) internally illuminated projecting signboard. Approximately 600 x 2000mm

## 9

Existing doors to remain

### 14

EXISTING (NON-CONSENTED) facade floodlight fixture

15 EXISTING (NON-CONSENTED) fascia signage

### 16

Existing glazed canopy and spotlighting to be removed

**17** Existing signboards and plaques to be removed

A 24.03.17 Planning and Advertisements REV DATE COMMENT

GA ELEV 859 01/21

Ë\_\_

NOTES Do not scale from this drawing. All dimensions to be confirmed on site. Architect to be informed of any discrepancies before any action is taken. This drawing is copyright © Manalo & White Ltd.

UNIT 301, METROPOLITAN WHARF BUILDING, 70 WAPPING WALL, LONDON E1W 3SS T 02072654945 E mail@manaloandwhite.co.uk

PROJECT THE WESLEY EUSTON DRAWING EXTG Euston Street Elevation SCALE 1:100 @ A3 STATUS

Planning

DRAWING No. 859/01/21

ELEVATION CONTINUES ON 859/01/22 ►

Planning

6 EXISTING (NON-CONSENTED) internally illuminated projecting signboard. Approximately 600 x 2000mm

**9** Existing doors to remain

## 14

EXISTING (NON-CONSENTED) facade floodlight fixture

15 EXISTING (NON-CONSENTED) fascia signage

**16** Existing glazed canopy and spotlighting to be removed

**17** Existing signboards and plaques to be removed