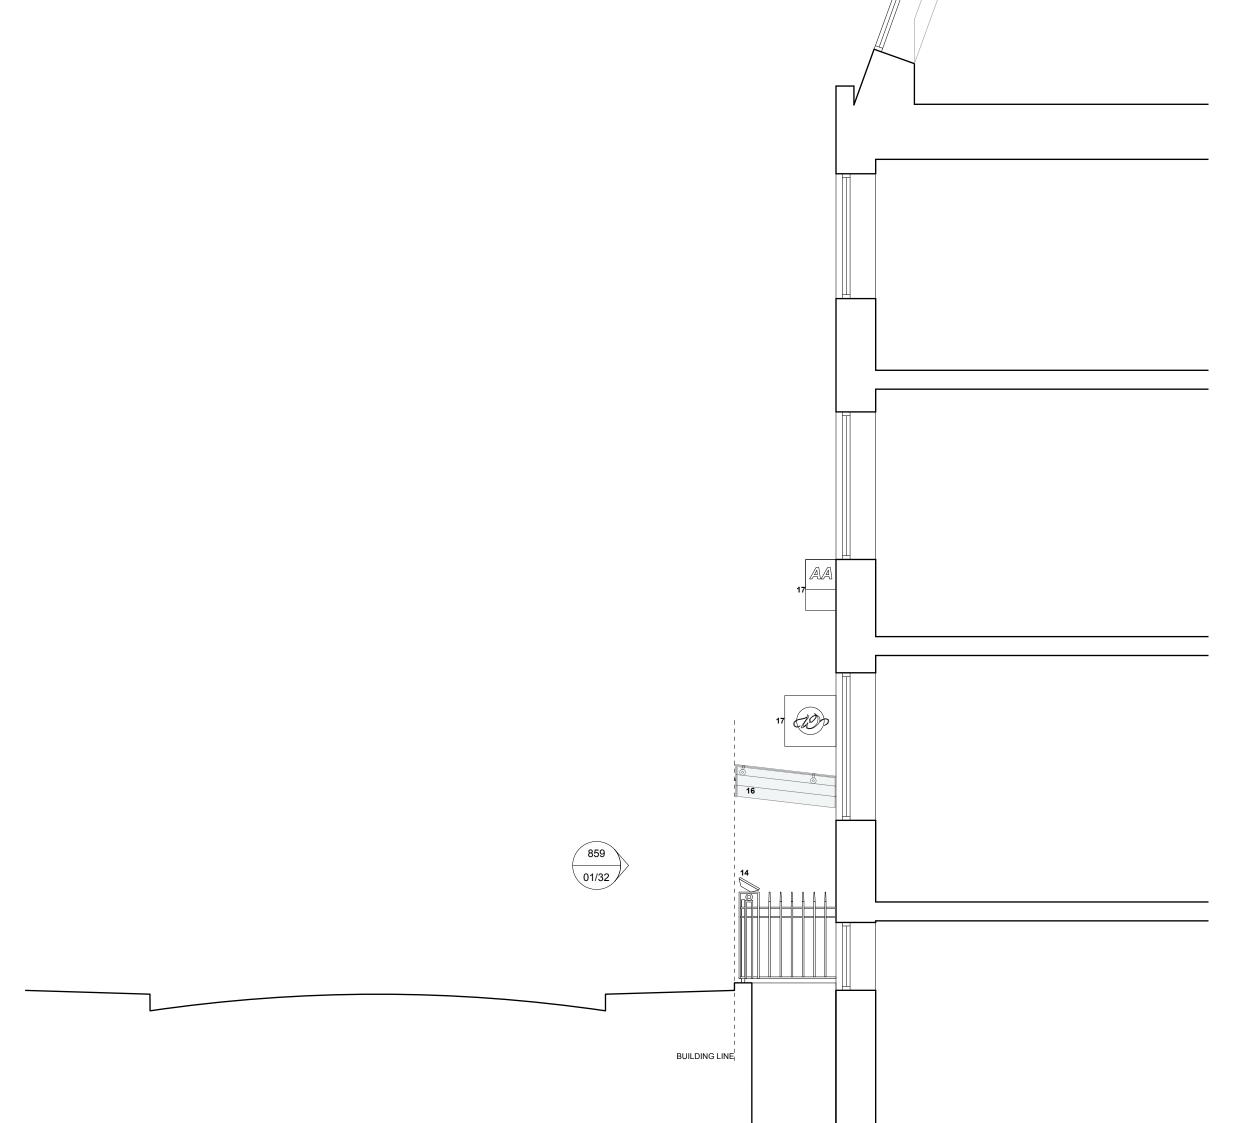

UNIT 301, METROPOLITAN WHARF BUILDING, 70 WAPPING WALL, LONDON E1W 3SS T 02072654945 E mail@manaloandwhite.co.uk

PROJECT THE WESLEY EUSTON

DRAWING EXTG Euston Street Partial Elevation

SCALE 1:50 @ A3 STATUS

Planning

DRAWING No. 859/01/31 REVISION Α

6 EXISTING (NON-CONSENTED) internally illuminated projecting signboard. Approximately 600 x 2000mm

## 9

Existing doors to remain

### 14

EXISTING (NON-CONSENTED) facade floodlight fixture

15 EXISTING (NON-CONSENTED) fascia signage

### 16

Existing glazed canopy and spotlighting to be removed

**17** Existing signboards and plaques to be removed

A 24.03.17 Planning and Advertisements REV DATE COMMENT

1:50 0

NOTES Do not scale from this drawing. All dimensions to be confirmed on site. Architect to be informed of any discrepancies before any action is taken. This drawing is copyright © Manalo & White Ltd.