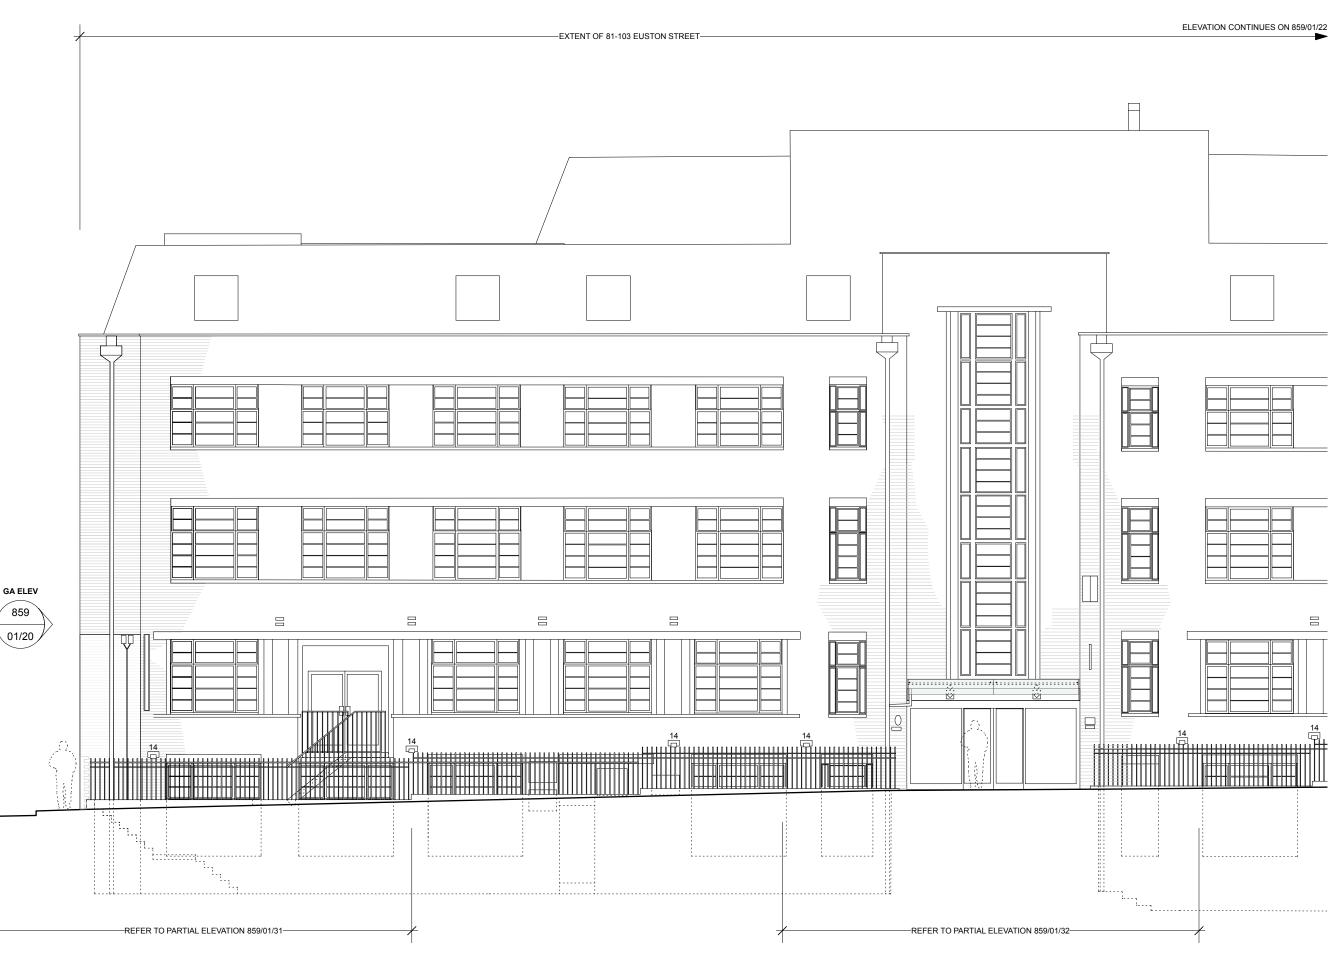

• • · . 050 050 FUSTON STREET

| 01/21                                 | 859<br>01/22 |
|---------------------------------------|--------------|
| · · · · · · · · · · · · · · · · · · · |              |

.

DRAWING No. 859/01/21

ELEVATION CONTINUES ON 859/01/22 ►

Planning

6 EXISTING (NON-CONSENTED) internally illuminated projecting signboard. Approximately 600 x 2000mm

**9** Existing doors to remain

## 14

EXISTING (NON-CONSENTED) facade floodlight fixture

15 EXISTING (NON-CONSENTED) fascia signage

**16** Existing glazed canopy and spotlighting to be removed

**17** Existing signboards and plaques to be removed