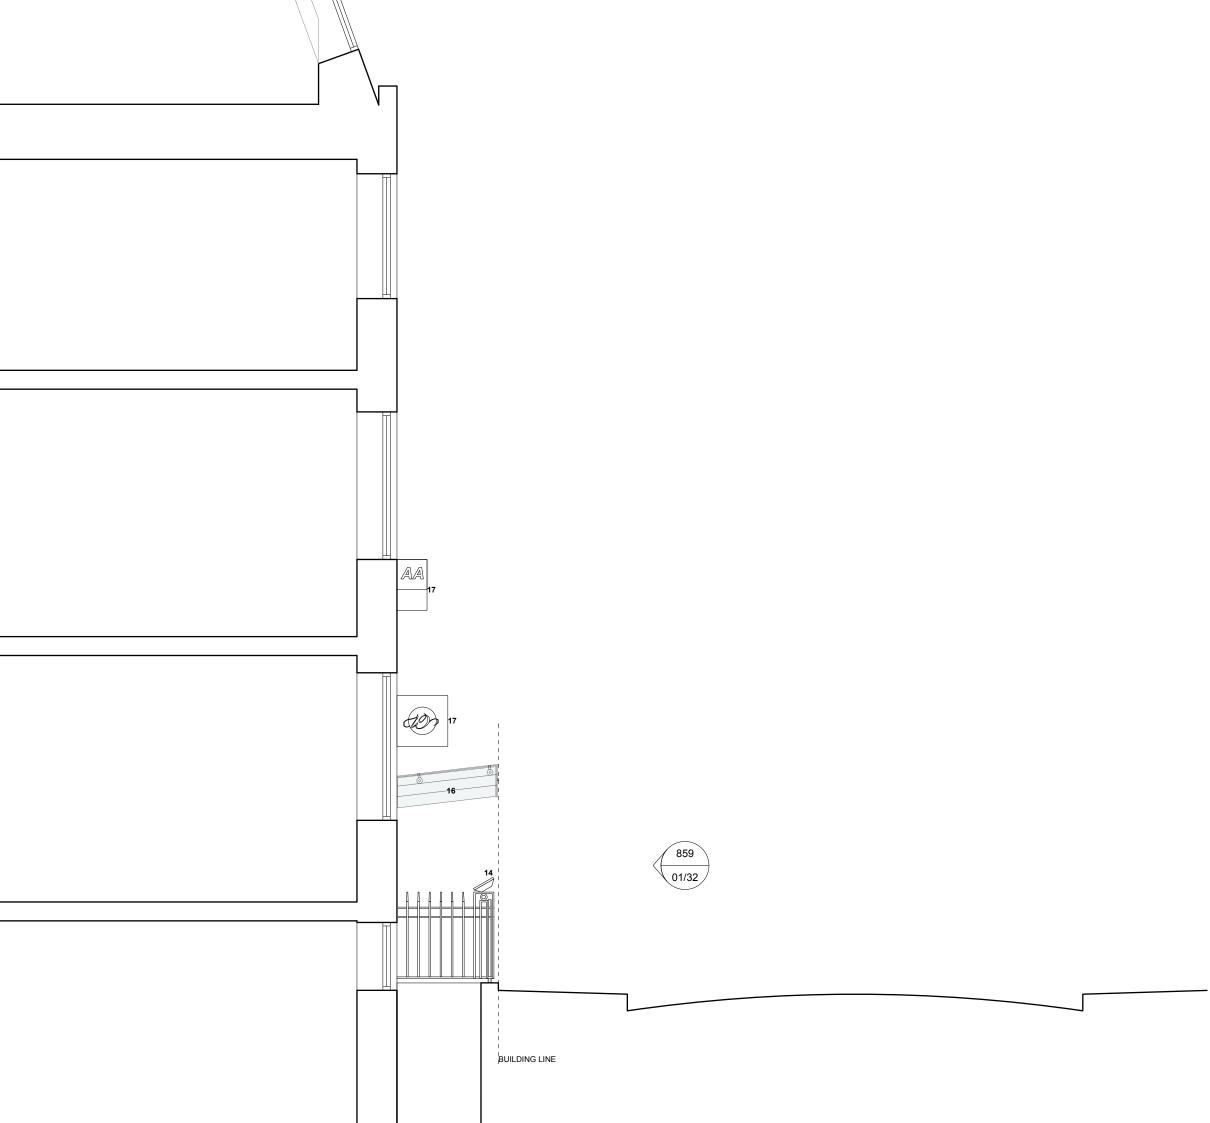

UNIT 301, METROPOLITAN WHARF BUILDING, 70 WAPPING WALL, LONDON E1W 3SS T 02072654945 E mail@manaloandwhite.co.uk

PROJECT

THE WESLEY EUSTON

DRAWING EXTG Regnart Bldgs Partial Elevation SCALE

1:50 @ A3

STATUS

Planning

6

EXISTING (NON-CONSENTED) internally illuminated projecting signboard. Approximately 600 x 2000mm

# 9

Existing doors to remain

## 14

EXISTING (NON-CONSENTED) facade floodlight fixture

## 15

EXISTING (NON-CONSENTED) fascia signage

### 16

Existing glazed canopy and spotlighting to be removed

**17** Existing signboards and plaques to be removed

A 24.03.17 Planning and Advertisements REV DATE COMMENT

NOTES Do not scale from this drawing. All dimensions to be confirmed on site. Architect to be informed of any discrepancies before any action is taken. This drawing is copyright © Manalo & White Ltd.