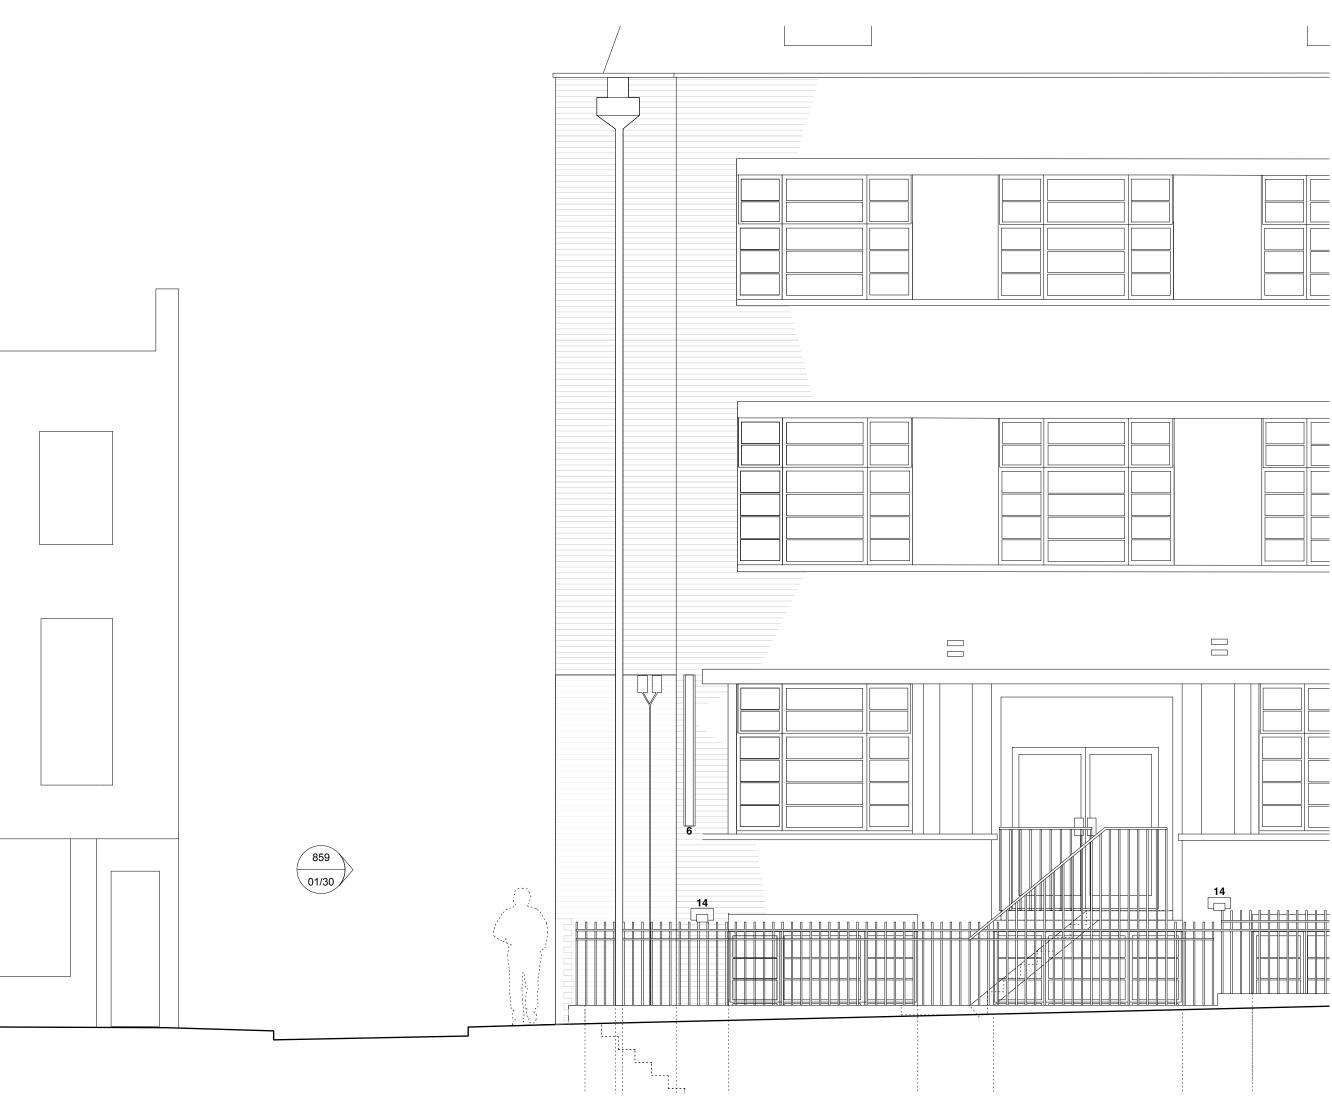

6 EXISTING (NON-CONSENTED) internally illuminated projecting signboard. Approximately 600 x 2000mm

## 9

Existing doors to remain

### 14

EXISTING (NON-CONSENTED) facade floodlight fixture

15 EXISTING (NON-CONSENTED) fascia signage

### 16

Existing glazed canopy and spotlighting to be removed

**17** Existing signboards and plaques to be removed

A 24.03.17 Planning and Advertisements REV DATE COMMENT

GA ELEV 859 01/21

Ë\_\_

NOTES Do not scale from this drawing. All dimensions to be confirmed on site. Architect to be informed of any discrepancies before any action is taken. This drawing is copyright © Manalo & White Ltd.