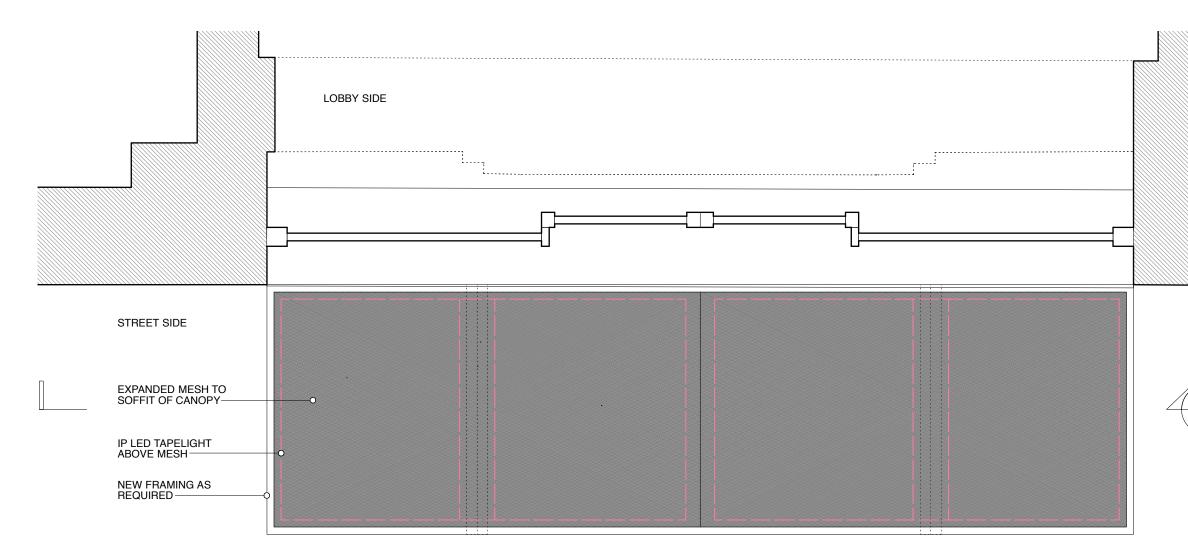

DRAWING No. 859/02/34 REVISION Α

THE WESLEY EUSTON

PROP Euston Street Entrance Canopy

NOTES Do not scale from this drawing. All dimensions to be confirmed on site. Architect to be informed of any discrepancies before any action is taken. This drawing is copyright © Manalo & White Ltd.

PROJECT

DRAWING

SCALE 1:20 @ A3 STATUS Planning

A 24.03.17 Planning and Advertisements REV DATE COMMENT