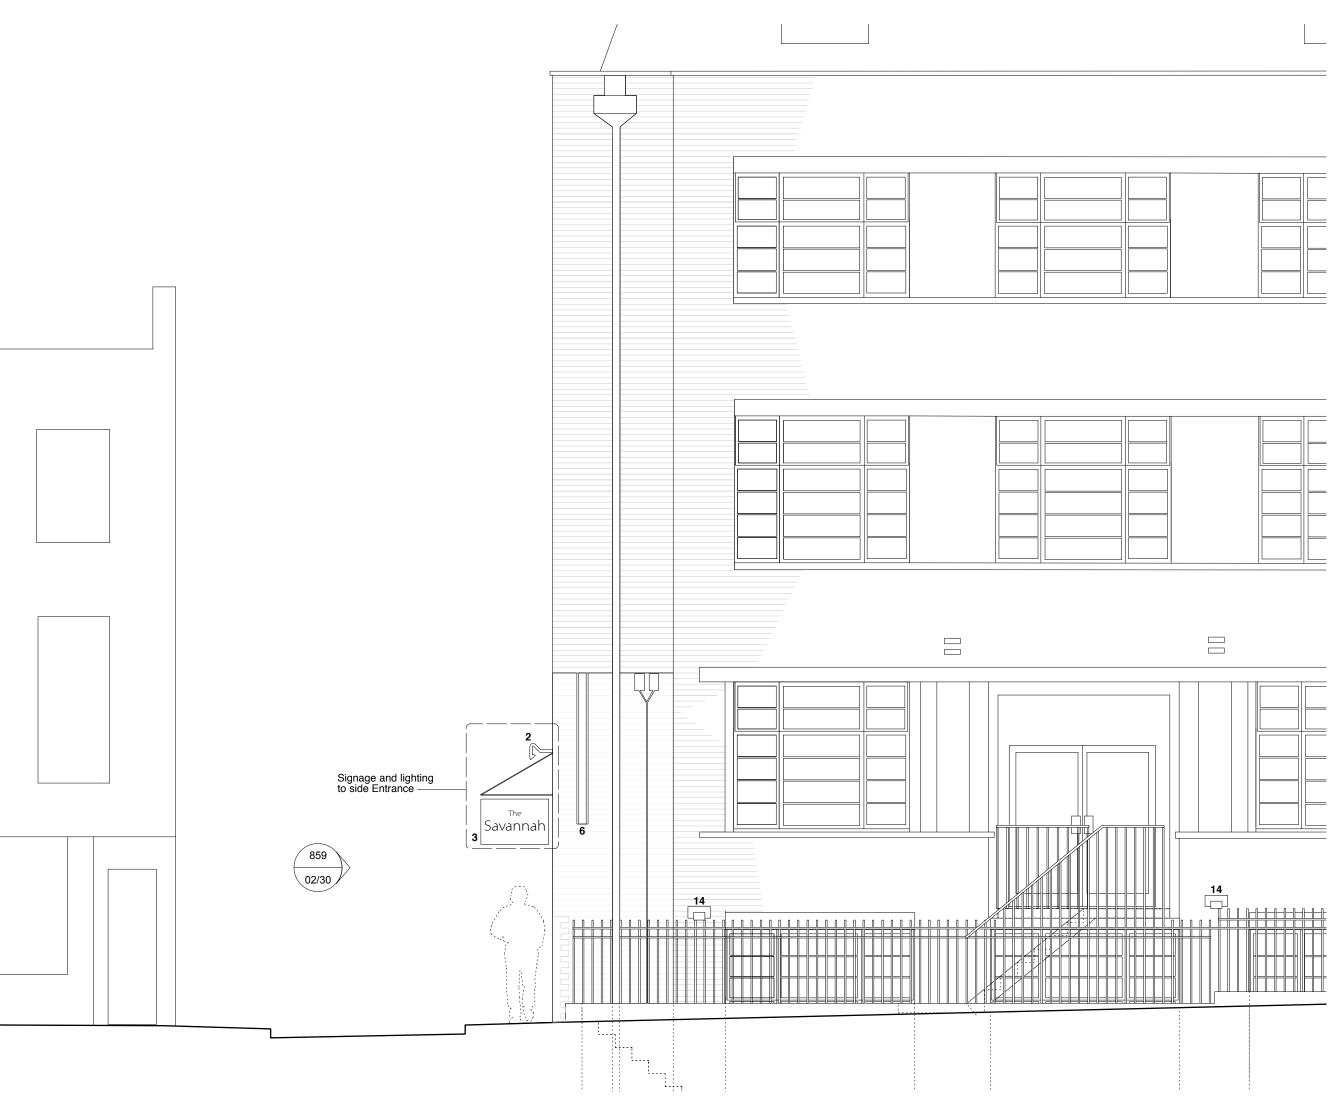

859 02/31 + 859 02/32

5

Savannah

A 24.03.17 Planning and Advertisements REV DATE COMMENT

NOTES Do not scale from this drawing. All dimensions to be confirmed on site. Architect to be informed of any discrepancies before any action is taken. This drawing is copyright © Manalo & White Ltd.

UNIT 301, METROPOLITAN WHARF BUILDING, 70 WAPPING WALL, LONDON E1W 3SS T 02072654945 E mail@manaloandwhite.co.uk

PROJECT THE WESLEY EUSTON

DRAWING PROP Regnart Bldgs Partial Elevation SCALE

1:50 @ A3

STATUS

Planning

- 1 2 3 4 5 6 7
  - Fixed LED wallwash light. White, 3000-4000K
  - Fixed linear LED light illuminating signage. White, 3000-4000K
  - Traditional non-illuminated projecting sign. Approximately 900 x 600mm
  - Menu board. Illuminated with LED strip. Approximately 315 x 400mm
  - Daily menu blackboard fixed to railings. Approximately 800 x 1000mm
  - Internally illuminated projecting signboard. Approximately 600 x 2000mm
  - Fixed LED spotlight illuminating side of canopy signage. White, 3000-4000K
  - 8 Patterned stainless steel fascia
  - Existing doors to remain 9
  - 10 Text approximately 2500 x 250mm
  - Graphic overall size approximately 1800 x 850mm 11
  - 12 Text approximately 1250 x 125mm
  - Graphic overall size approximately 900 x 425mm 13
  - 14 Facade floodlighting
  - 15 Fascia signage