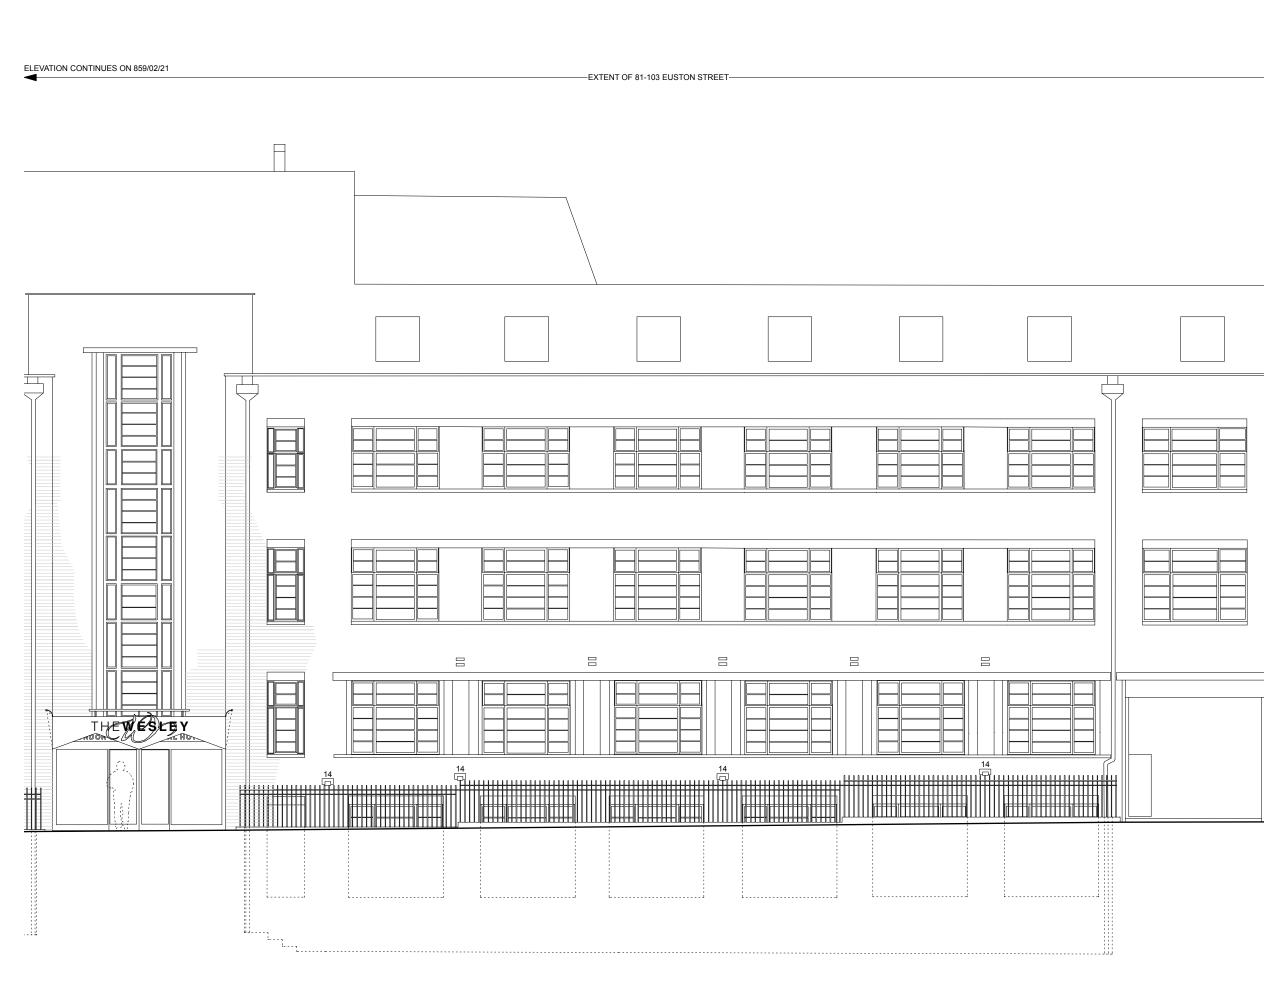

A 23.03.17 Planning and Advertisements REV DATE COMMENT

-REFER TO PARTIAL ELEVATION 859/02/30-

STATUS Planning

1:100 @ A3

DRAWING PROP Regnart Bldgs Elevation SCALE

PROJECT THE WESLEY EUSTON

UNIT 301, METROPOLITAN WHARF BUILDING, 70 WAPPING WALL, LONDON E1W 3SS T 02072654945 E mail@manaloandwhite.co.uk

GA ELEV 859

02/21

859

02/22

A 24.03.17 Planning and Advertisements REV DATE COMMENT

- Fixed LED wallwash light. White, 1 3000-4000K
- Fixed linear LED light illuminating signage. White, 3000-4000K 2
- Traditional non-illuminated projecting sign. Approximately 900 x 600mm 3
- Menu board. Illuminated with LED 4 strip. Approximately 315 x 400mm
- Daily menu blackboard fixed to railings. Approximately 800 x 1000mm 5
- Internally illuminated projecting 6 signboard. Approximately 600 x 2000mm
- 7 Fixed LED spotlight illuminating side of canopy signage. White, 3000-4000K
- 8 Patterned stainless steel fascia
- 9 Existing doors to remain
- Text approximately 2500 x 250mm 10
- Graphic overall size approximately 1800 x 850mm 11
- 12 Text approximately 1250 x 125mm
- Graphic overall size approximately 13 900 x 425mm
- 14 Facade floodlighting
- 15 Fascia signage