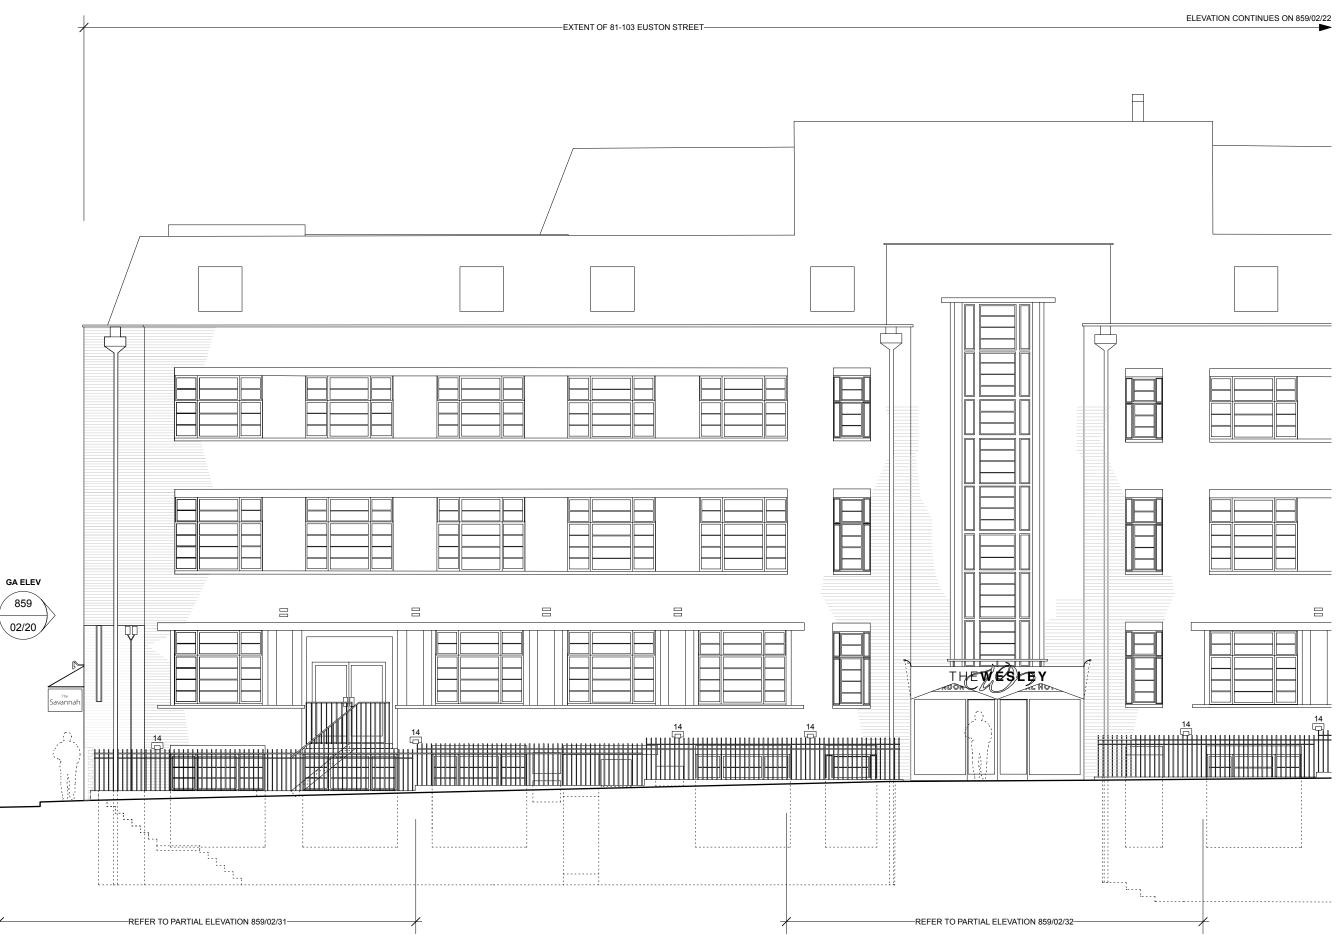

UNIT 301, METROPOLITAN WHARF BUILDING, 70 WAPPING WALL, LONDON E1W 3SS T 02072654945 E mail@manaloandwhite.co.uk

PROJECT THE WESLEY EUSTON DRAWING

PROP Euston Street Elevation SCALE 1:100 @ A3

STATUS Planning

REVISION Α

- Fixed LED wallwash light. White, 1 3000-4000K
- 2 Fixed linear LED light illuminating signage. White, 3000-4000K
- Traditional non-illuminated 3 projecting sign. Approximately 900 x 600mm
- 4 Menu board. Illuminated with LED strip. Approximately 315 x 400mm
- Daily menu blackboard fixed to railings. Approximately 800 x 1000mm 5
- Internally illuminated projecting 6 signboard. Approximately 600 x 2000mm
- 7 Fixed LED spotlight illuminating side of canopy signage. White, 3000-4000K
- 8 Patterned stainless steel fascia
- 9 Existing doors to remain
- 10 Text approximately 2500 x 250mm
- Graphic overall size approximately 1800 x 850mm 11
- 12 Text approximately 1250 x 125mm
- Graphic overall size approximately 13 900 x 425mm
- 14 Facade floodlighting
- 15 Fascia signage