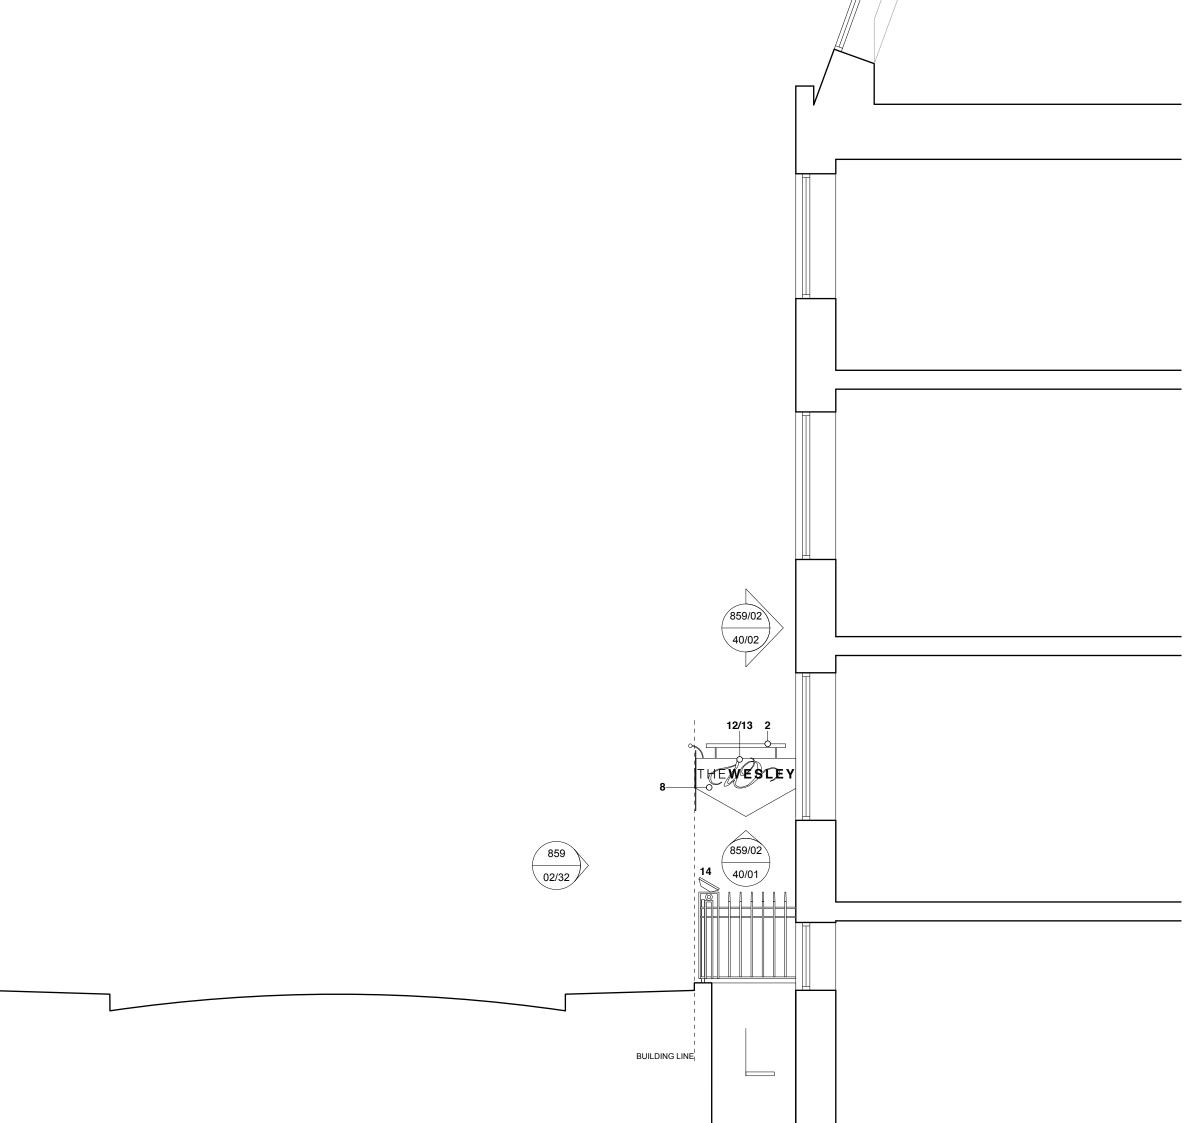

UNIT 301, METROPOLITAN WHARF BUILDING, 70 WAPPING WALL, LONDON E1W 3SS T 02072654945 E mail@manaloandwhite.co.uk

PROJECT

THE WESLEY EUSTON

DRAWING PROP Euston Street Partial Elevation SCALE

1:50 @ A3

STATUS

Planning

- Fixed LED wallwash light. White, 3000-4000K 1
- Fixed linear LED light illuminating signage. White, 3000-4000K

2

5

- Traditional non-illuminated projecting sign. Approximately 900 x 600mm 3
- Menu board. Illuminated with LED strip. Approximately 315 x 400mm 4
- Daily menu blackboard fixed to railings. Approximately 800 x 1000mm
- Internally illuminated projecting signboard. Approximately 600 x 2000mm 6
- Fixed LED spotlight illuminating side of canopy signage. White, 3000-4000K 7
- Patterned stainless steel fascia
- Existing doors to remain 9
- 10 Text approximately 2500 x 250mm
- Graphic overall size approximately 11 1800 x 850mm
- 12 Text approximately 1250 x 125mm
- Graphic overall size approximately 900 x 425mm 13
- 14 Facade floodlighting
- 15 Fascia signage