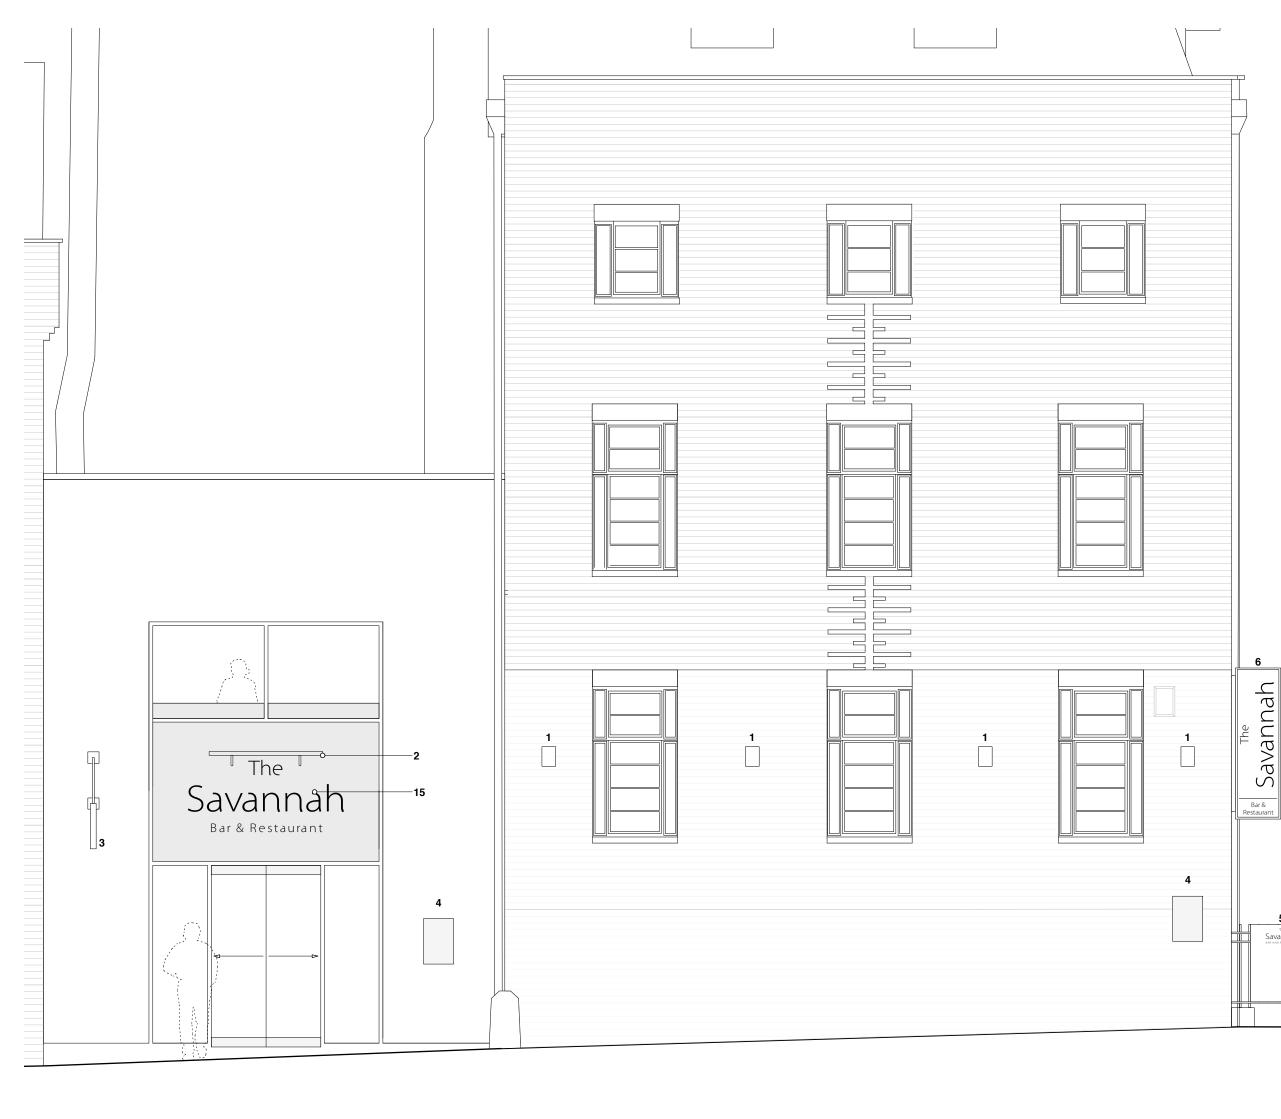

UNIT 301, METROPOLITAN WHARF BUILDING, 70 WAPPING WALL, LONDON E1W 3SS T 02072654945 E mail@manaloandwhite.co.uk

PROJECT THE WESLEY EUSTON DRAWING

PROP Euston Street Elevation SCALE 1:100 @ A3

STATUS Planning

REVISION Α

- Fixed LED wallwash light. White, 1 3000-4000K
- 2 Fixed linear LED light illuminating signage. White, 3000-4000K
- Traditional non-illuminated 3 projecting sign. Approximately 900 x 600mm
- 4 Menu board. Illuminated with LED strip. Approximately 315 x 400mm
- Daily menu blackboard fixed to railings. Approximately 800 x 1000mm 5
- Internally illuminated projecting 6 signboard. Approximately 600 x 2000mm
- 7 Fixed LED spotlight illuminating side of canopy signage. White, 3000-4000K
- 8 Patterned stainless steel fascia
- 9 Existing doors to remain
- 10 Text approximately 2500 x 250mm
- Graphic overall size approximately 1800 x 850mm 11
- 12 Text approximately 1250 x 125mm
- Graphic overall size approximately 13 900 x 425mm
- 14 Facade floodlighting
- 15 Fascia signage