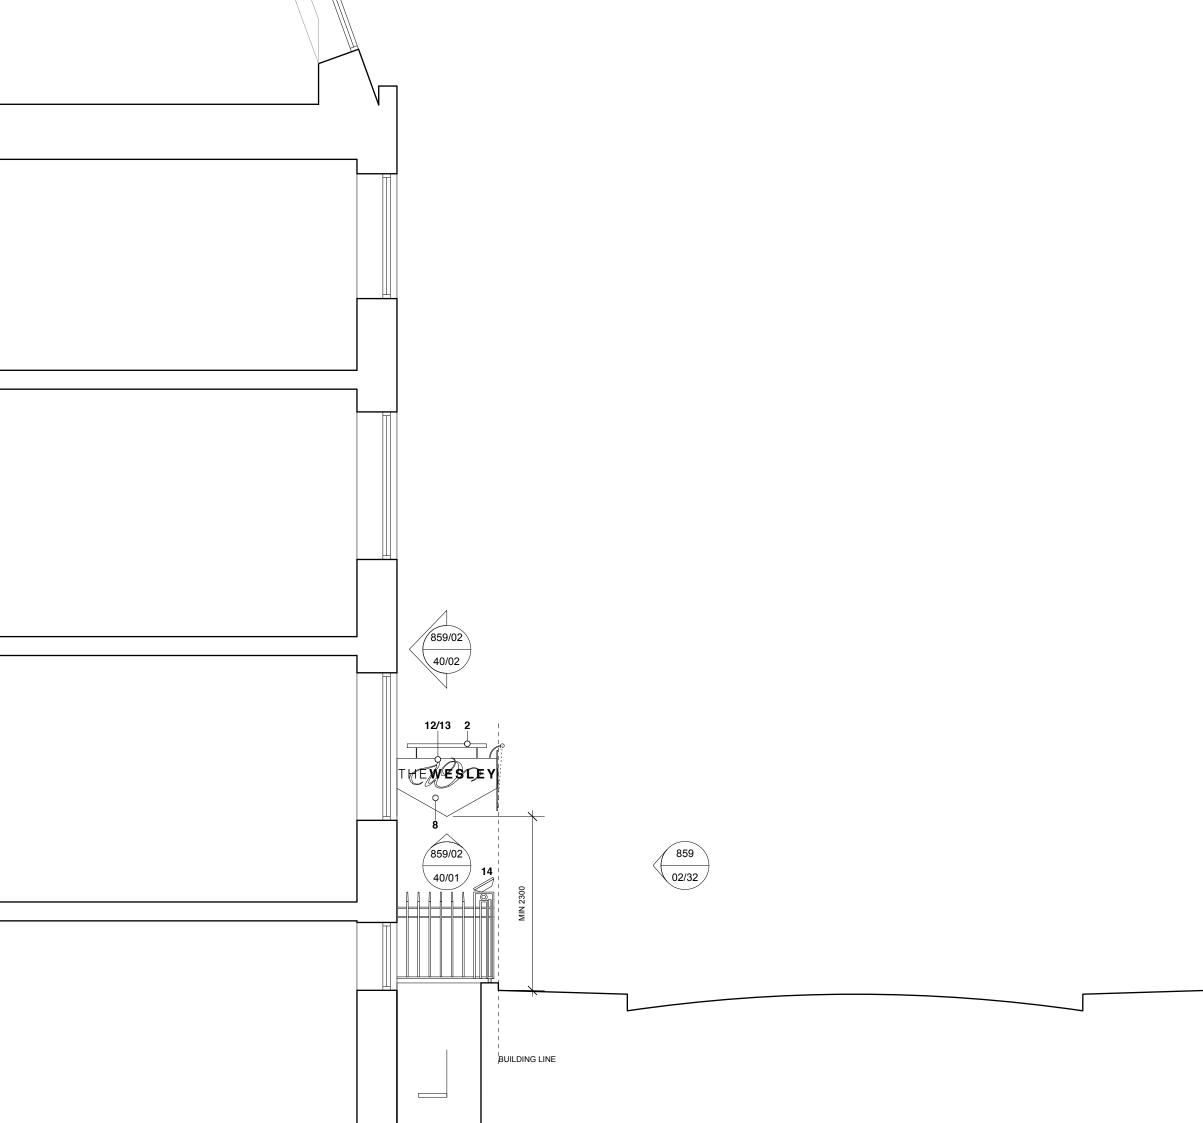

UNIT 301, METROPOLITAN WHARF BUILDING, 70 WAPPING WALL, LONDON E1W 3SS T 02072654945 E mail@manaloandwhite.co.uk

PROJECT THE WESLEY EUSTON

DRAWING PROP Regnart Bldgs Partial Elevation SCALE

1:50 @ A3

STATUS

Planning

- 1 2 3 4 5 6 7
  - Fixed LED wallwash light. White, 3000-4000K
  - Fixed linear LED light illuminating signage. White, 3000-4000K
  - Traditional non-illuminated projecting sign. Approximately 900 x 600mm
  - Menu board. Illuminated with LED strip. Approximately 315 x 400mm
  - Daily menu blackboard fixed to railings. Approximately 800 x 1000mm
  - Internally illuminated projecting signboard. Approximately 600 x 2000mm
  - Fixed LED spotlight illuminating side of canopy signage. White, 3000-4000K
  - 8 Patterned stainless steel fascia
  - Existing doors to remain 9
  - 10 Text approximately 2500 x 250mm
  - Graphic overall size approximately 1800 x 850mm 11
  - 12 Text approximately 1250 x 125mm
  - Graphic overall size approximately 900 x 425mm 13
  - 14 Facade floodlighting
  - 15 Fascia signage