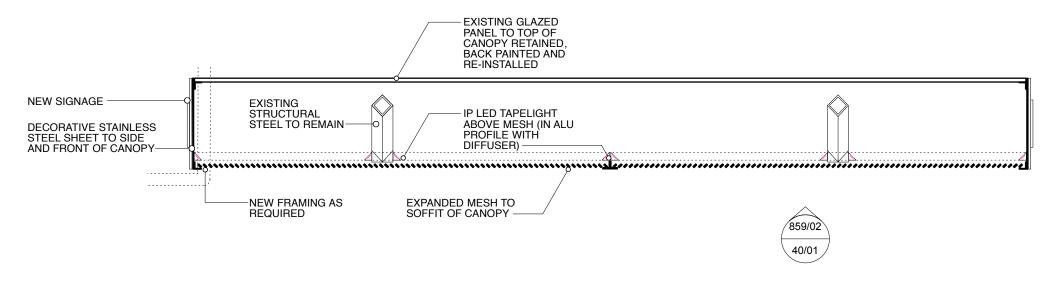

DRAWING No. 859/02/34 REVISION Α

THE WESLEY EUSTON

PROP Euston Street Entrance Canopy

NOTES Do not scale from this drawing. All dimensions to be confirmed on site. Architect to be informed of any discrepancies before any action is taken. This drawing is copyright © Manalo & White Ltd.

PROJECT

DRAWING

SCALE 1:20 @ A3 STATUS Planning

A 24.03.17 Planning and Advertisements REV DATE COMMENT