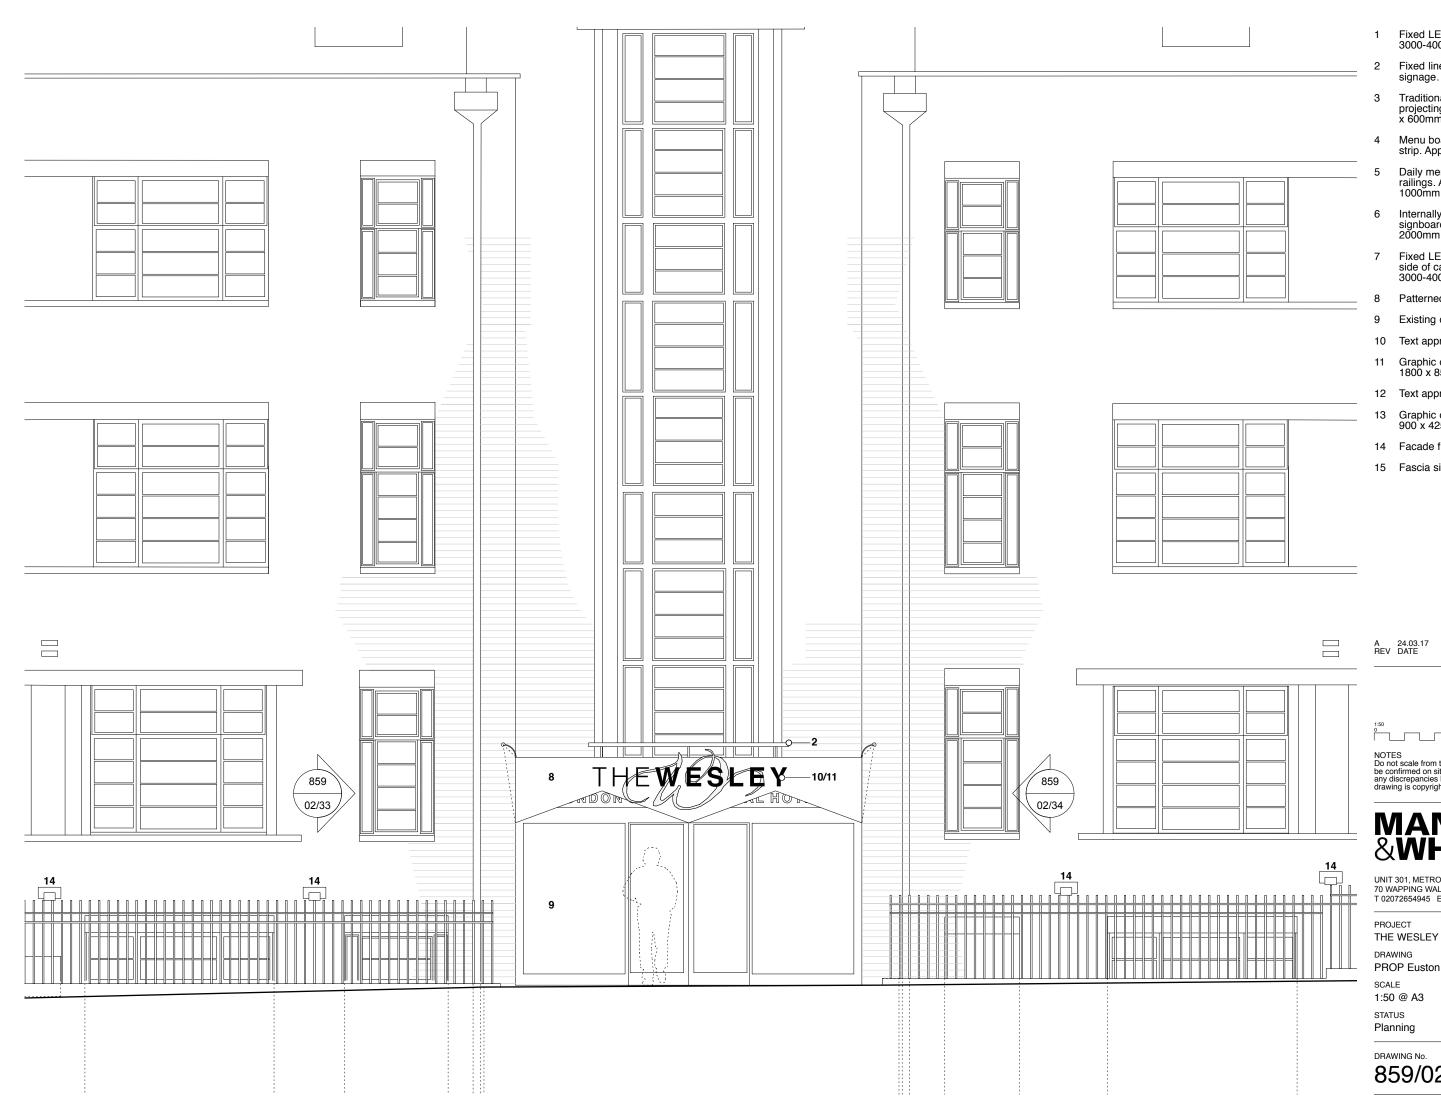

GA ELEV 859

02/21

859

02/22

A 24.03.17 Planning and Advertisements REV DATE COMMENT

- Fixed LED wallwash light. White, 1 3000-4000K
- Fixed linear LED light illuminating signage. White, 3000-4000K 2
- Traditional non-illuminated projecting sign. Approximately 900 x 600mm 3
- Menu board. Illuminated with LED 4 strip. Approximately 315 x 400mm
- Daily menu blackboard fixed to railings. Approximately 800 x 1000mm 5
- Internally illuminated projecting 6 signboard. Approximately 600 x 2000mm
- 7 Fixed LED spotlight illuminating side of canopy signage. White, 3000-4000K
- 8 Patterned stainless steel fascia
- 9 Existing doors to remain
- Text approximately 2500 x 250mm 10
- Graphic overall size approximately 1800 x 850mm 11
- 12 Text approximately 1250 x 125mm
- Graphic overall size approximately 13 900 x 425mm
- 14 Facade floodlighting
- 15 Fascia signage

UNIT 301, METROPOLITAN WHARF BUILDING, 70 WAPPING WALL, LONDON E1W 3SS T 02072654945 E mail@manaloandwhite.co.uk

PROJECT THE WESLEY EUSTON DRAWING

PROP Euston Street Elevation SCALE 1:100 @ A3

STATUS Planning

REVISION Α

- Fixed LED wallwash light. White, 1 3000-4000K
- 2 Fixed linear LED light illuminating signage. White, 3000-4000K
- Traditional non-illuminated 3 projecting sign. Approximately 900 x 600mm
- 4 Menu board. Illuminated with LED strip. Approximately 315 x 400mm
- Daily menu blackboard fixed to railings. Approximately 800 x 1000mm 5
- Internally illuminated projecting 6 signboard. Approximately 600 x 2000mm
- 7 Fixed LED spotlight illuminating side of canopy signage. White, 3000-4000K
- 8 Patterned stainless steel fascia
- 9 Existing doors to remain
- 10 Text approximately 2500 x 250mm
- Graphic overall size approximately 1800 x 850mm 11
- 12 Text approximately 1250 x 125mm
- Graphic overall size approximately 13 900 x 425mm
- 14 Facade floodlighting
- 15 Fascia signage