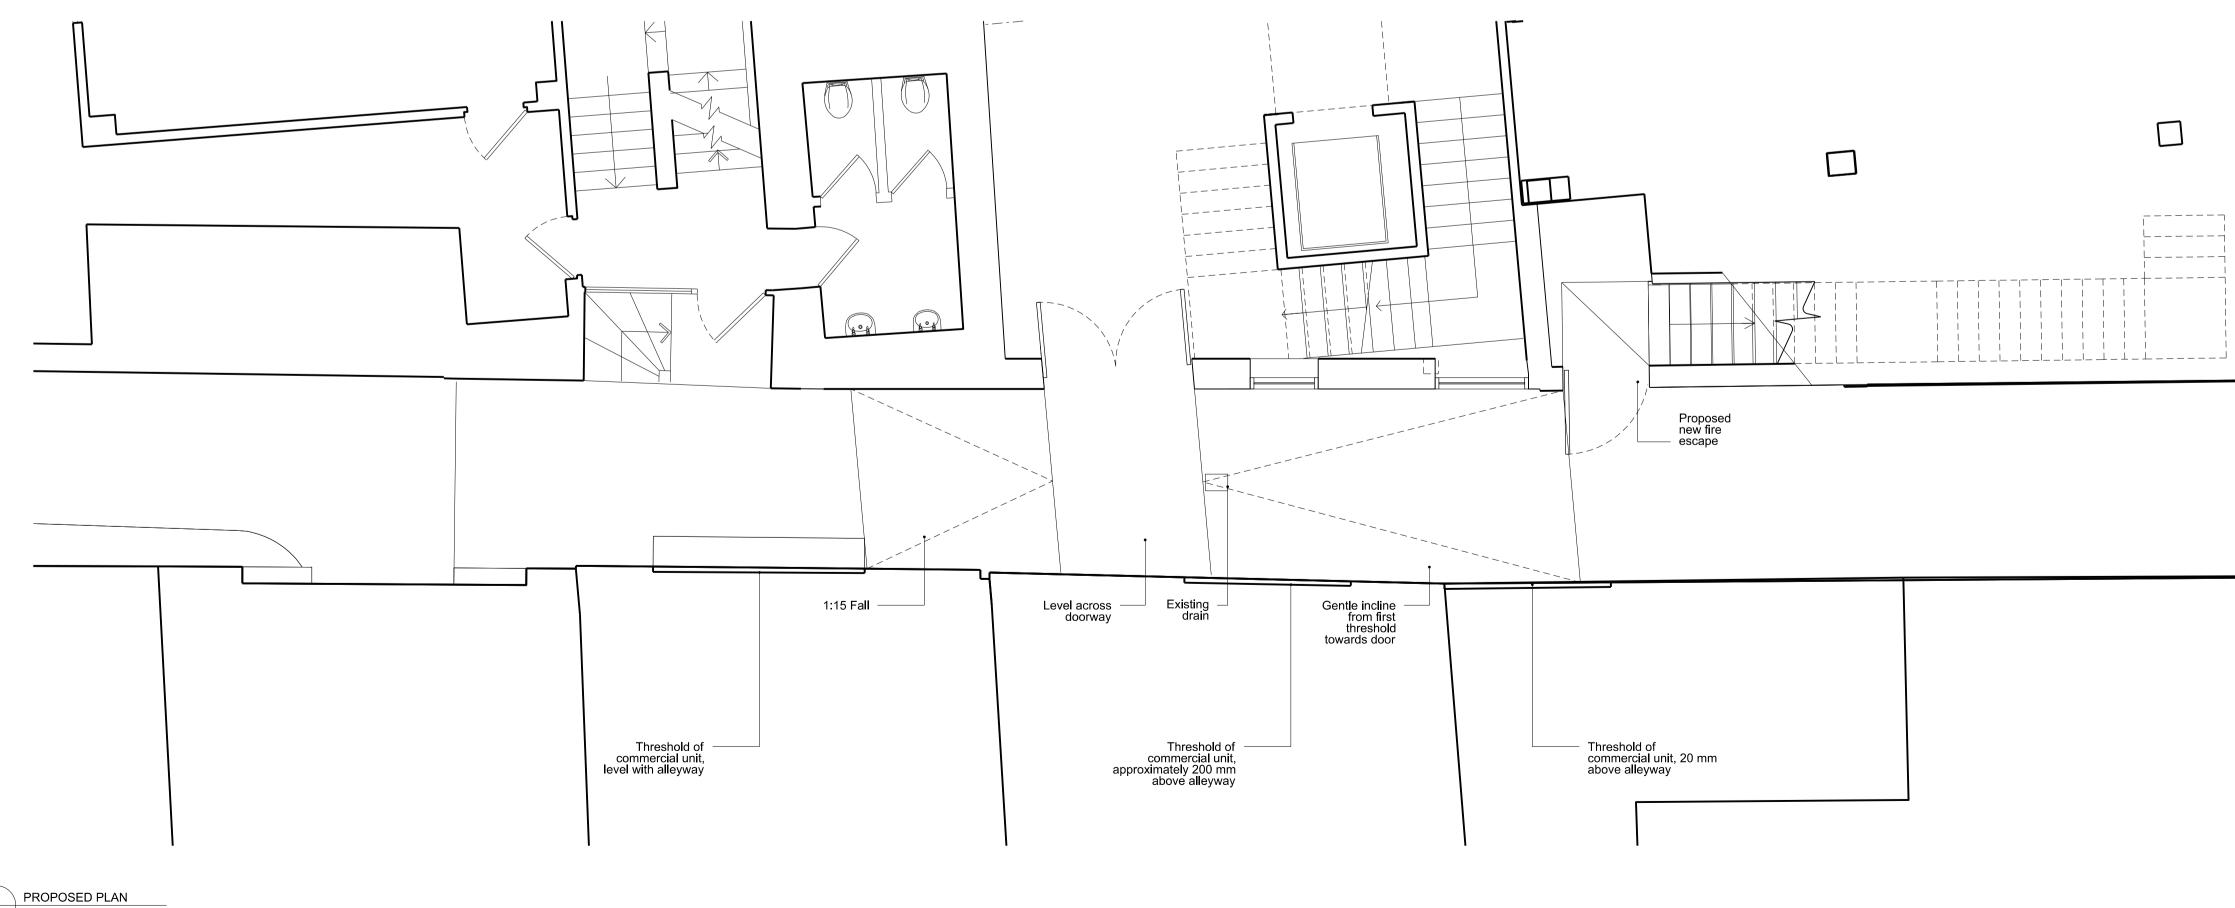

1 PROPOSED ELEVATION OF BEDFORD HOUSE 1303 SCALE 1:50 @A3

| 1 V |  |          |  |  |   |
|-----|--|----------|--|--|---|
|     |  |          |  |  |   |
|     |  |          |  |  |   |
|     |  |          |  |  |   |
|     |  |          |  |  |   |
|     |  |          |  |  |   |
|     |  |          |  |  |   |
|     |  | <u> </u> |  |  |   |
|     |  |          |  |  |   |
|     |  |          |  |  |   |
|     |  |          |  |  |   |
|     |  |          |  |  |   |
|     |  |          |  |  |   |
|     |  |          |  |  |   |
|     |  |          |  |  |   |
|     |  |          |  |  |   |
|     |  |          |  |  |   |
|     |  |          |  |  |   |
|     |  |          |  |  |   |
|     |  |          |  |  |   |
|     |  |          |  |  |   |
|     |  |          |  |  |   |
|     |  |          |  |  |   |
|     |  |          |  |  |   |
| T,  |  |          |  |  | Ľ |
|     |  |          |  |  |   |
|     |  |          |  |  |   |
|     |  |          |  |  |   |
|     |  |          |  |  |   |
|     |  |          |  |  |   |
|     |  |          |  |  |   |
|     |  |          |  |  |   |
|     |  |          |  |  |   |
|     |  |          |  |  |   |
|     |  |          |  |  |   |
|     |  |          |  |  |   |
|     |  |          |  |  |   |
|     |  |          |  |  |   |
|     |  |          |  |  |   |
|     |  |          |  |  |   |
|     |  |          |  |  |   |
|     |  |          |  |  |   |
|     |  |          |  |  |   |
|     |  |          |  |  |   |
|     |  |          |  |  |   |
|     |  |          |  |  |   |
|     |  |          |  |  |   |
|     |  |          |  |  |   |
|     |  |          |  |  |   |
|     |  |          |  |  |   |

\_\_\_\_\_

-----

L\_\_\_\_\_

| A                     | 10.04.17                                                                                                                                                   | Planning     |                                                                                                                             |  |  |  |  |
|-----------------------|------------------------------------------------------------------------------------------------------------------------------------------------------------|--------------|-----------------------------------------------------------------------------------------------------------------------------|--|--|--|--|
| -                     | 07.06.16                                                                                                                                                   |              | mendment                                                                                                                    |  |  |  |  |
| Rev                   | Date                                                                                                                                                       | Description  | 1                                                                                                                           |  |  |  |  |
|                       |                                                                                                                                                            |              | 6a Architects<br>Rapier House<br>40 Lambs Conduit Street<br>London WC1N 3LJ<br>t +44(0)20 7242 5422<br>f +44(0)20 7242 3646 |  |  |  |  |
|                       |                                                                                                                                                            |              | post@6a.co.uk<br>www.6a.co.uk                                                                                               |  |  |  |  |
| PF                    | ROJECT: <b>B</b>                                                                                                                                           | edford Hou   | ISE                                                                                                                         |  |  |  |  |
|                       |                                                                                                                                                            |              |                                                                                                                             |  |  |  |  |
| 5                     | TATUS: P                                                                                                                                                   | etail Elevat | leyway works<br>tion                                                                                                        |  |  |  |  |
| DATE: <b>10.04.17</b> |                                                                                                                                                            |              | SCALE:1:50(A1)<br>1:100(A3)                                                                                                 |  |  |  |  |
|                       | REV: <u>-</u>                                                                                                                                              |              | NUMBER: 1303                                                                                                                |  |  |  |  |
| DO N<br>CHE<br>CON    | DO NOT SCALE FROM THIS DRAWING. ALL DIMENSIONS ARE TO BE<br>CHECKED ON SITE. THIS DRAWING IS TO BE READ IN<br>CONJUNCTION WITH ALL CONSULTANTS INFORMATION |              |                                                                                                                             |  |  |  |  |