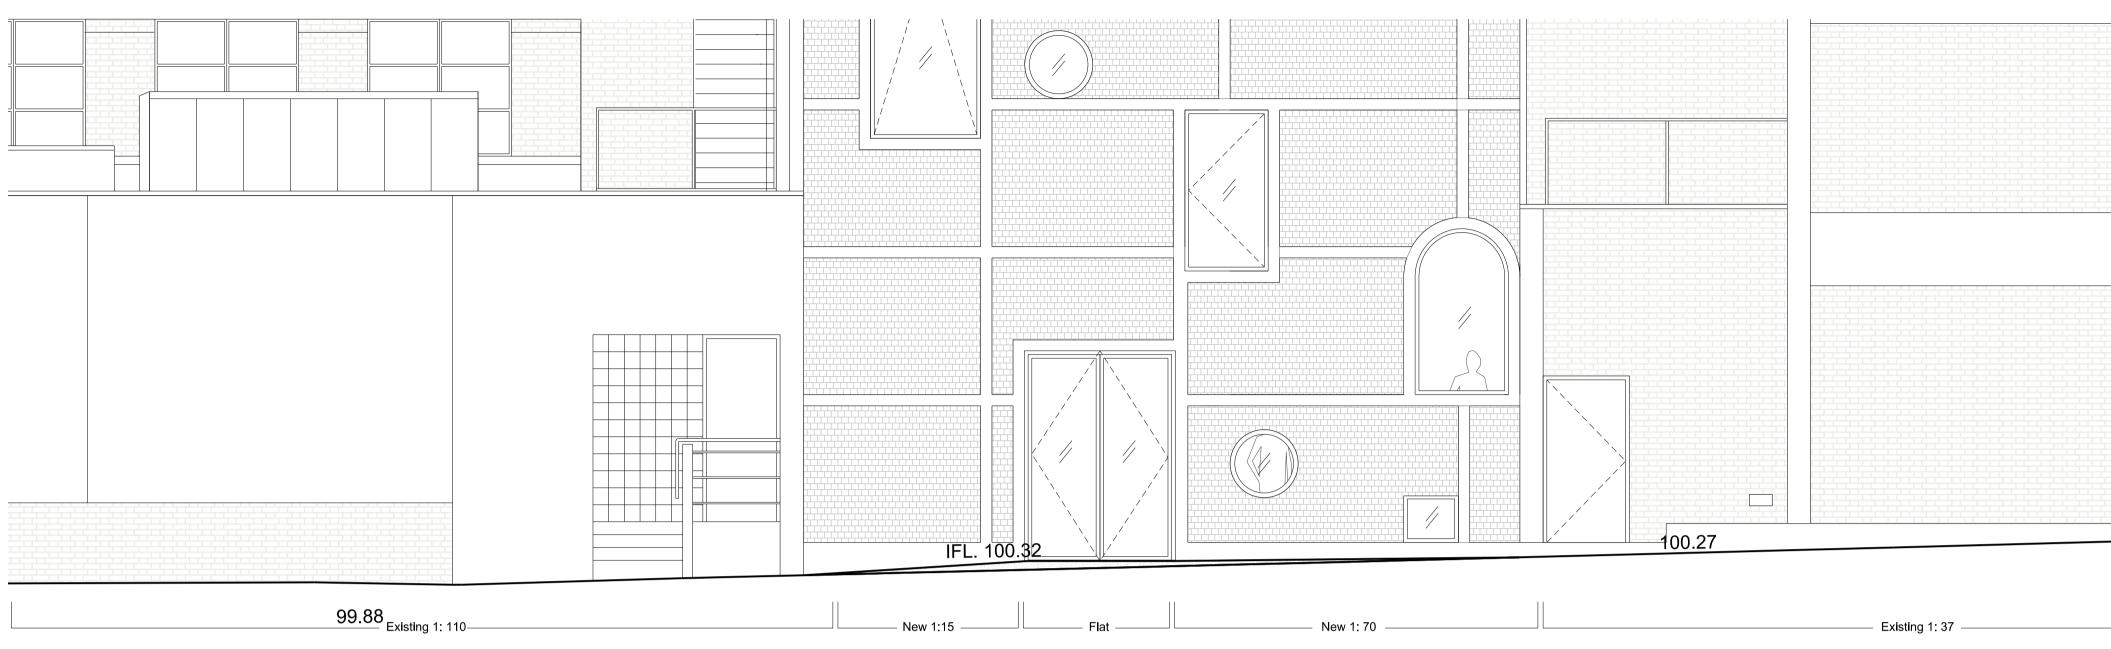

1 PROPOSED ELEVATION OF BEDFORD HOUSE 1303 SCALE 1:50 @A3

| 1 V |  |          |  |  |   |
|-----|--|----------|--|--|---|
|     |  |          |  |  |   |
|     |  |          |  |  |   |
|     |  |          |  |  |   |
|     |  |          |  |  |   |
|     |  |          |  |  |   |
|     |  |          |  |  |   |
|     |  | <u> </u> |  |  |   |
|     |  |          |  |  |   |
|     |  |          |  |  |   |
|     |  |          |  |  |   |
|     |  |          |  |  |   |
|     |  |          |  |  |   |
|     |  |          |  |  |   |
|     |  |          |  |  |   |
|     |  |          |  |  |   |
|     |  |          |  |  |   |
|     |  |          |  |  |   |
|     |  |          |  |  |   |
|     |  |          |  |  |   |
|     |  |          |  |  |   |
|     |  |          |  |  |   |
|     |  |          |  |  |   |
|     |  |          |  |  |   |
| T,  |  |          |  |  | Ľ |
|     |  |          |  |  |   |
|     |  |          |  |  |   |
|     |  |          |  |  |   |
|     |  |          |  |  |   |
|     |  |          |  |  |   |
|     |  |          |  |  |   |
|     |  |          |  |  |   |
|     |  |          |  |  |   |
|     |  |          |  |  |   |
|     |  |          |  |  |   |
|     |  |          |  |  |   |
|     |  |          |  |  |   |
|     |  |          |  |  |   |
|     |  |          |  |  |   |
|     |  |          |  |  |   |
|     |  |          |  |  |   |
|     |  |          |  |  |   |
|     |  |          |  |  |   |
|     |  |          |  |  |   |
|     |  |          |  |  |   |
|     |  |          |  |  |   |
|     |  |          |  |  |   |
|     |  |          |  |  |   |
|     |  |          |  |  |   |
|     |  |          |  |  |   |

\_\_\_\_\_

-----

L\_\_\_\_\_

| A                     | 10.04.17                                                                                                                                                   | Planning     |                                                                                                                             |  |  |  |  |
|-----------------------|------------------------------------------------------------------------------------------------------------------------------------------------------------|--------------|-----------------------------------------------------------------------------------------------------------------------------|--|--|--|--|
| -                     | 07.06.16                                                                                                                                                   |              | mendment                                                                                                                    |  |  |  |  |
| Rev                   | Date                                                                                                                                                       | Description  | 1                                                                                                                           |  |  |  |  |
|                       |                                                                                                                                                            |              | 6a Architects<br>Rapier House<br>40 Lambs Conduit Street<br>London WC1N 3LJ<br>t +44(0)20 7242 5422<br>f +44(0)20 7242 3646 |  |  |  |  |
|                       |                                                                                                                                                            |              | post@6a.co.uk<br>www.6a.co.uk                                                                                               |  |  |  |  |
| PF                    | ROJECT: <b>B</b>                                                                                                                                           | edford Hou   | ISE                                                                                                                         |  |  |  |  |
|                       |                                                                                                                                                            |              |                                                                                                                             |  |  |  |  |
| 5                     | TATUS: P                                                                                                                                                   | etail Elevat | leyway works<br>tion                                                                                                        |  |  |  |  |
| DATE: <b>10.04.17</b> |                                                                                                                                                            |              | SCALE:1:50(A1)<br>1:100(A3)                                                                                                 |  |  |  |  |
|                       | REV: <u>-</u>                                                                                                                                              |              | NUMBER: 1303                                                                                                                |  |  |  |  |
| DO N<br>CHE<br>CON    | DO NOT SCALE FROM THIS DRAWING. ALL DIMENSIONS ARE TO BE<br>CHECKED ON SITE. THIS DRAWING IS TO BE READ IN<br>CONJUNCTION WITH ALL CONSULTANTS INFORMATION |              |                                                                                                                             |  |  |  |  |