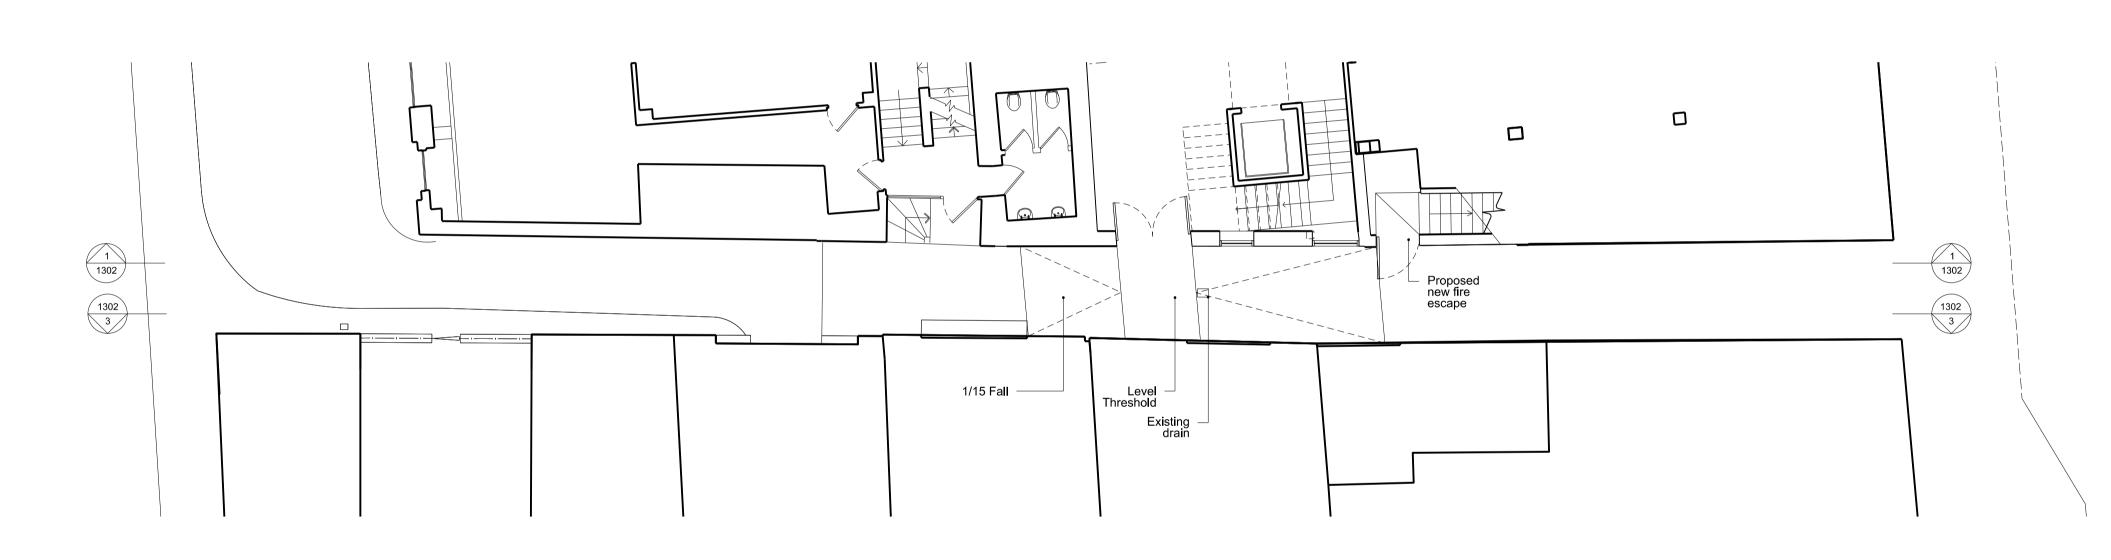

| A                                                                                                                                                          | 10.04.17         | Planning                              |  |
|------------------------------------------------------------------------------------------------------------------------------------------------------------|------------------|---------------------------------------|--|
| -<br>Rev                                                                                                                                                   | 07.06.16<br>Date | Planning Amendment<br>Description     |  |
| 6a Architects<br>Rapier House<br>40 Lambs Conduit Street<br>London WC1N 3LJ<br>t +44(0)20 7242 5422<br>f +44(0)20 7242 3646<br>post@6a.co.uk               |                  |                                       |  |
| post@6a.co.uk<br>www.6a.co.uk<br>PROJECT: <b>Bedford House</b>                                                                                             |                  |                                       |  |
| JOB: <b>255</b>                                                                                                                                            |                  |                                       |  |
| TITLE: Proposed Alleyway Works<br>Elevations<br>STATUS: Planning                                                                                           |                  |                                       |  |
|                                                                                                                                                            | DATE: <b>10</b>  | 0.04.17 SCALE: 1:100(A1)<br>1:200(A3) |  |
| REV: A NUMBER: 1302                                                                                                                                        |                  |                                       |  |
| DO NOT SCALE FROM THIS DRAWING. ALL DIMENSIONS ARE TO BE<br>CHECKED ON SITE. THIS DRAWING IS TO BE READ IN<br>CONJUNCTION WITH ALL CONSULTANTS INFORMATION |                  |                                       |  |
| Ι                                                                                                                                                          | DRAWN: <b>SI</b> | INSPECTED: MM                         |  |