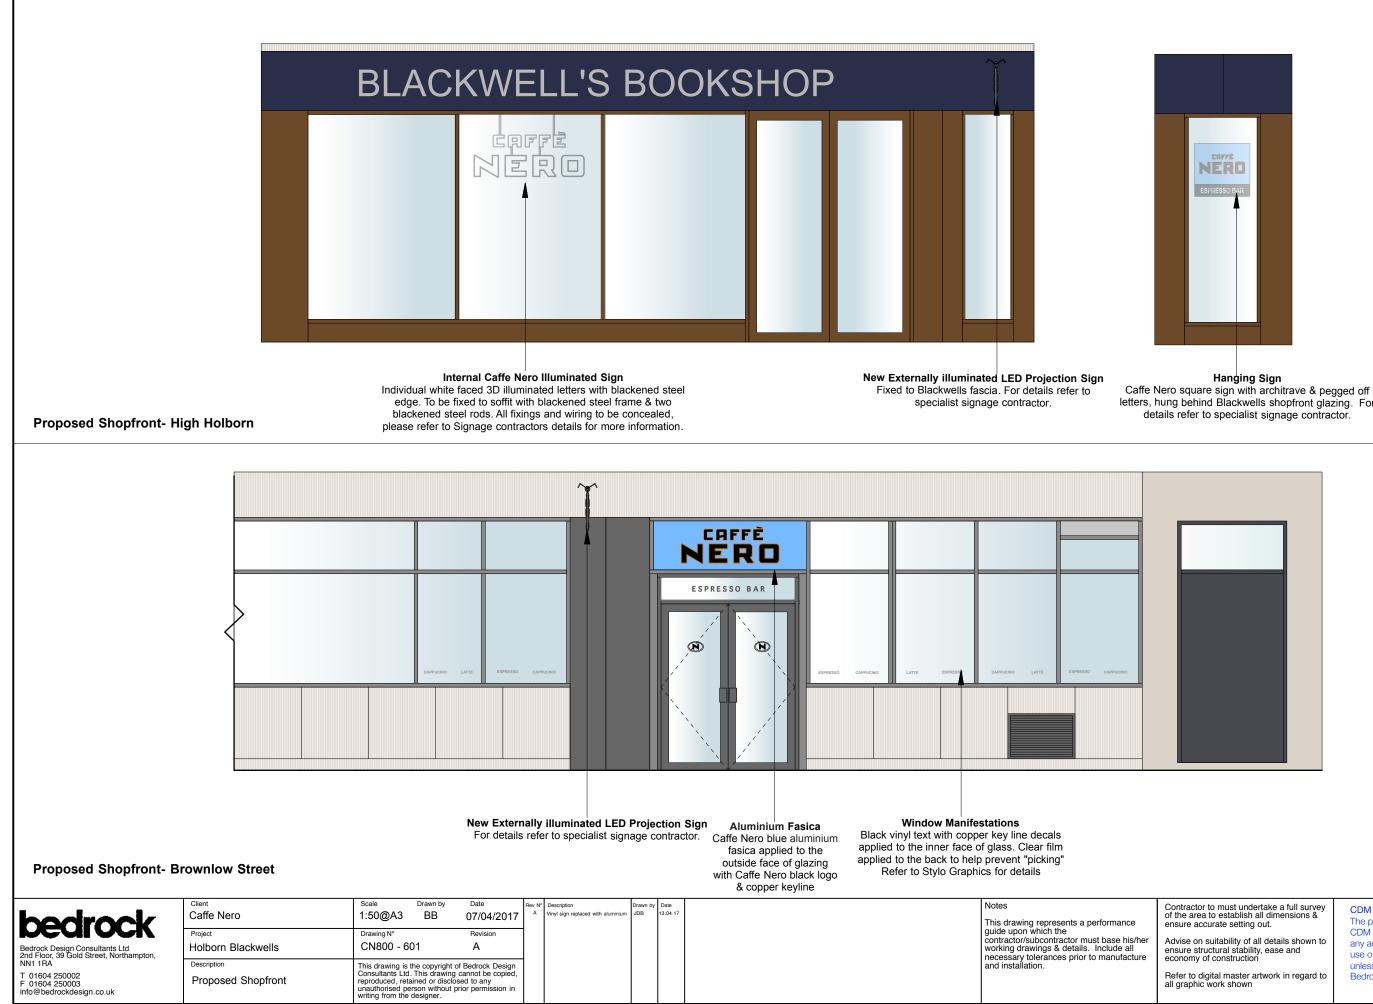

## Existing Main Shopfront- High Holborn

## **Existing Shopfront Brownlow Street**

| bedrock Design Consultants Ltd<br>2nd Floor, 39 Gold Street, Northampton,<br>NN1 1RA<br>T 01604 250002<br>F 01604 250003<br>info@bedrockdesign.co.uk | Client<br>Caffe Nero              | Scale Drawn by<br>1:50@A3 BB                                                                                                                              | Date<br>07/04/2017                   | 7/04/2017<br>Revision<br>A<br>edrock Design<br>not be copied,<br>to any | <sup>e</sup> Description i<br>Vinyl sign replaced with aluminium | Drawn by<br>JDB | vy Date<br>13.04.17 | 3.04.17 | This drawing represents a performance<br>guide upon which the<br>contractor/subcontractor must base his/her<br>working drawings & details. Include all<br>necessary tolerances prior to manufacture<br>and installation. | Contr<br>of the<br>ensur<br>Advis<br>ensur<br>econo<br>Refer<br>all gra |
|------------------------------------------------------------------------------------------------------------------------------------------------------|-----------------------------------|-----------------------------------------------------------------------------------------------------------------------------------------------------------|--------------------------------------|-------------------------------------------------------------------------|------------------------------------------------------------------|-----------------|---------------------|---------|--------------------------------------------------------------------------------------------------------------------------------------------------------------------------------------------------------------------------|-------------------------------------------------------------------------|
|                                                                                                                                                      | Project<br>Holborn Blackwells     | Drawing N°<br>CN800 - 601                                                                                                                                 | Revision<br>A                        |                                                                         |                                                                  |                 |                     |         |                                                                                                                                                                                                                          |                                                                         |
|                                                                                                                                                      | Description<br>Existing Shopfront | This drawing is the copyrigh<br>Consultants Ltd. This drawir<br>reproduced, retained or disc<br>unauthorised person withour<br>writing from the designer. | ig cannot be copied,<br>losed to any |                                                                         |                                                                  |                 |                     |         |                                                                                                                                                                                                                          |                                                                         |

letters, hung behind Blackwells shopfront glazing. For details refer to specialist signage contractor.

CDM Regulations 2015

The principal designer as defined under CDM 2015 must be consulted before any action is taken as a result of the use of this drawing for any purpose, unless confirmed expressly in writing by Bedrock that we hold that duty.