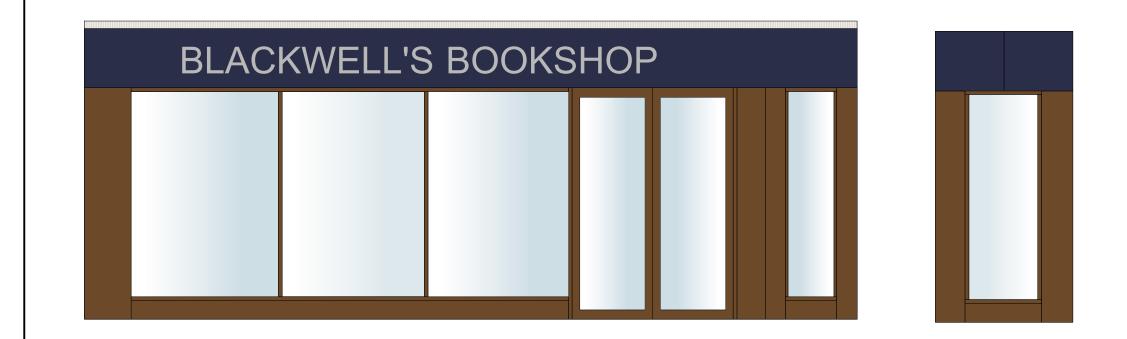

## Existing Main Shopfront- High Holborn



## **Existing Shopfront Brownlow Street**

| bedrock Design Consultants Ltd<br>2nd Floor, 39 Gold Street, Northampton,<br>NN1 1RA<br>T 01604 250002<br>F 01604 250003<br>info@bedrockdesign.co.uk | Client<br>Caffe Nero              | Scale Drawn by<br>1:50@A3 BB                                                                                                                              | Date<br>07/04/2017                   | 7/04/2017<br>Revision<br>A<br>edrock Design<br>not be copied,<br>to any | <sup>e</sup> Description i<br>Vinyl sign replaced with aluminium | Drawn by<br>JDB | vy Date<br>13.04.17 | 3.04.17 | This drawing represents a performance<br>guide upon which the<br>contractor/subcontractor must base his/her<br>working drawings & detail