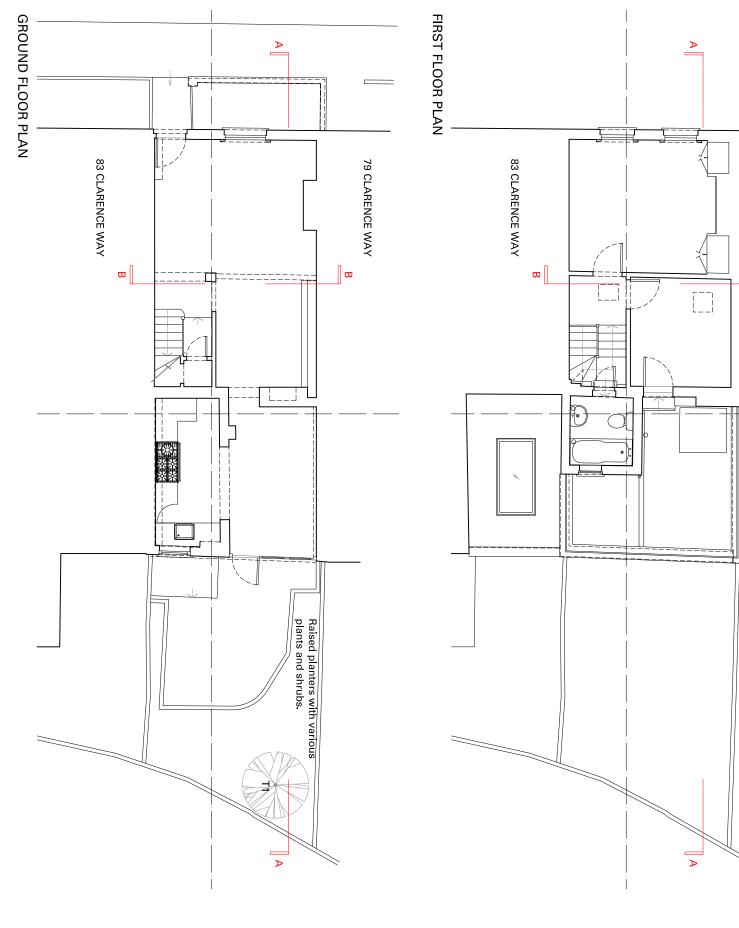

79 CLARENCE WAY

œ

| KeV. A     | Drawing No. 1112 ASU 001                     | Drawing No.    | 1.100 @ A3                       | Scale         |
|------------|----------------------------------------------|----------------|----------------------------------|---------------|
| ,          |                                              |                | 100                              | -             |
|            |                                              | EXISTING       | SS                               | Checked by SS |
| R PLANS AS | <b>GROUND FLOOR AND FIRST FLOOR PLANS AS</b> | GROUND FLO     | ND                               | Drawn by ND   |
|            |                                              | Title          | 31/03/2017                       | Date          |
|            |                                              |                |                                  |               |
|            | NW1 8DG                                      | VAY, LONDON, N | 81 CLARENCE WAY, LONDON, NW1 8DG |               |
|            |                                              |                |                                  | Project       |

| Froject       | 81 CLARENCE W | 81 CLARENCE WAY, LONDON, NW1 8DG              |
|---------------|---------------|-----------------------------------------------|
| Date          | 31/03/2017    | Title                                         |
| Drawn by ND   | ND            | GROUND FLOOR AND FIRST FLOOR PLANS AS         |
| Checked by SS | SS            | EXISTING                                      |
| Scale         | 1:100 @ A3    | Drawing No. <b>1112 ASU 001</b> Rev. <b>A</b> |
|               |               |                                               |