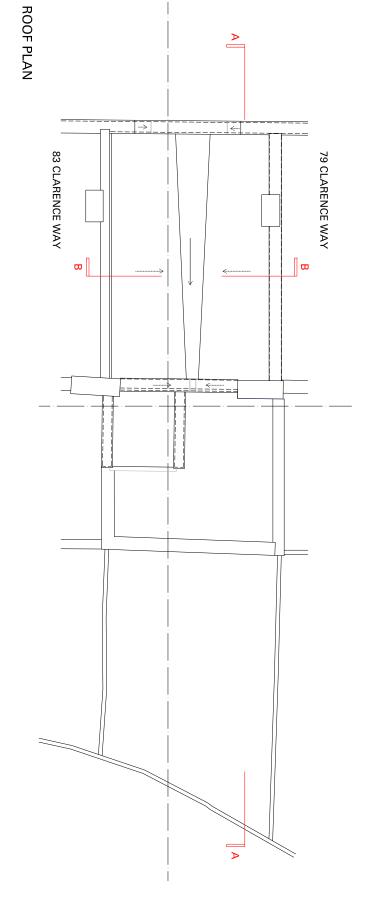

|               | 81 CLARENCE V | 81 CLARENCE WAY, LONDON, NW1 8DG |        |
|---------------|---------------|----------------------------------|--------|
| Date          | 31/03/2017    | Title                            |        |
| Drawn by ND   | ND            | ROOF PLAN AS EXISTING            |        |
| Checked by SS | SS            |                                  |        |
| Scale         | 1:100 @ A3    | Drawing No. 1112 ASU 002         | Rev. A |

ISSUED FOR APPROVAL

Notes
All setting out of work to be checked before work commences.
Any errors to be reported to the Architect before any further work is carried out.
All work to be in accordance with the relevant Building Regulations.