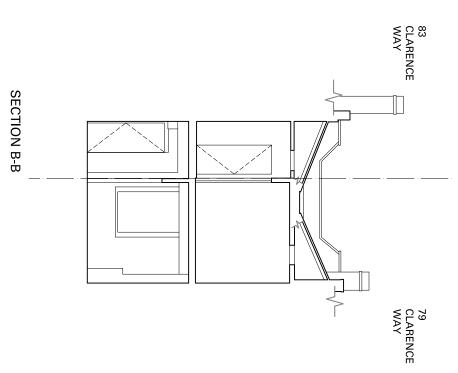

| Project       | 81 CLARENCE W | 81 CLARENCE WAY, LONDON, NW1 8DG        |
|---------------|---------------|-----------------------------------------|
| Date          | 31/03/2017    | Title                                   |
| Drawn by      | ND            | SECTION A-A AND SECTION B-B AS EXISTING |
| Checked by SS | SS            |                                         |
| Scale         | 1:100 @ A3    | Drawing No. 1112 ASU 003 Rev. A         |
|               |               |                                         |