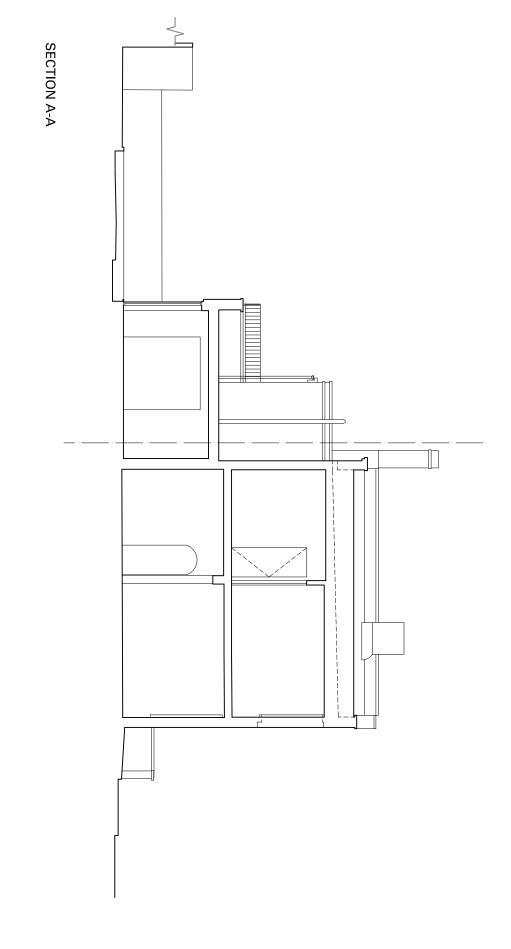

| Project       | 81 CLARENCE W | 81 CLARENCE WAY, LONDON, NW1 8DG        |
|---------------|---------------|-----------------------------------------|
| Date          | 31/03/2017    | Title                                   |
| Drawn by      | ND            | SECTION A-A AND SECTION B-B AS EXISTING |
| Checked by SS | SS            |                                         |
| Scale         | 1:100 @ A3    | Drawing No. 1112 ASU 003 Rev. A         |
|               |               |                                         |