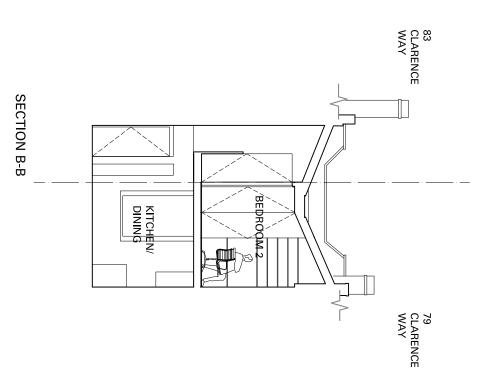

 $\oplus$ La L

|               | 81 CLARENCE W | 81 CLARENCE WAY, LONDON, NW1 8DG        |
|---------------|---------------|-----------------------------------------|
| Date          | 31/03/2017    | Title                                   |
| Drawn by ND   | ND            | SECTION A-A AND SECTION B-B AS PROPOSED |
| Checked by SS | SS            |                                         |
| Scale         | 1:100 @ A3    | Drawing No. 1112 APL 003 Rev. A         |