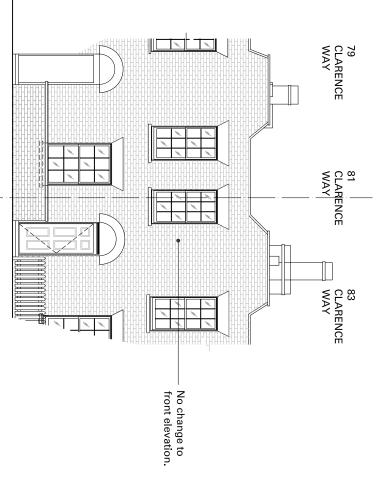

83 CLARENCE WAY

81 CLARENCE WAY

79 CLARENCE WAY

— Approval for bathroom extension and sash window, ref: 2016/4891/P

New timber extension, with sliding doors with powder coated metal frames.

REAR ELEVATION

FRONT ELEVATION

| Rev.     | Drawing No. 1112 APL 004            | Drawing No.   | 1:100 @ A3                       | Scale         |
|----------|-------------------------------------|---------------|----------------------------------|---------------|
|          |                                     |               | SS                               | Checked by SS |
| AS PROPO | FRONT AND REAR ELEVATIONS AS PROPO: | FRONT AND F   | ND                               | Drawn by ND   |
|          |                                     | Title         | 31/03/2017                       | Date          |
|          | NW1 8DG                             | AY, LONDON, I | 81 CLARENCE WAY, LONDON, NW1 8DG |               |
|          |                                     |               |                                  | Project       |