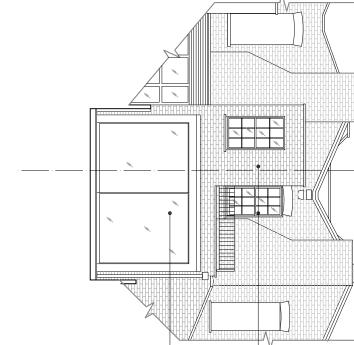

| GR(               |                                                                                                      |  |
|-------------------|------------------------------------------------------------------------------------------------------|--|
| DUND              | <b>A</b>                                                                                             |  |
| FLOOF             |                                                                                                      |  |
| GROUND FLOOR PLAN | 79 CLARENCE WAY    B                                                                                 |  |
|                   | New extension clad in timber.  1150  REAR GARDEN  New sliding doors with powder coated metal frames. |  |

79 CLARENCE WAY

Approval for bathroom extension, sash window, and glazed door, ref: 2016/4891/P

œ

|               | 81 CLARENCE W | 81 CLARENCE WAY, LONDON, NW1 8DG |
|---------------|---------------|----------------------------------|
| Date          | 31/03/2017    | Title                            |
| Drawn by      | y ND          | GROUND AND FIRST FLOOR PLANS AS  |
| Checked by SS | SS            | PROPOSED                         |
| Scale         | 1:100 @ A3    | Drawing No. 1112 APL 001 Rev. A  |