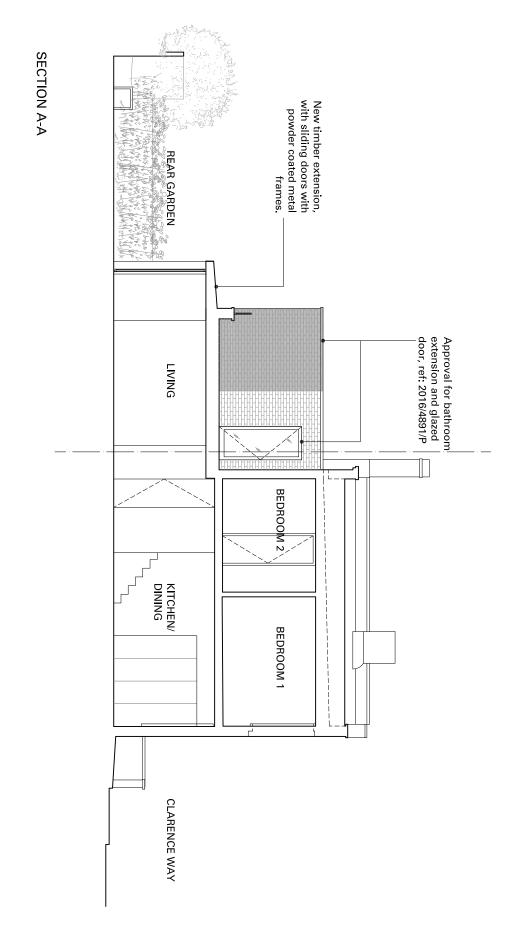

 $\oplus$ La L

|               | 81 CLARENCE W | 81 CLARENCE WAY, LONDON, NW1 8DG        |
|---------------|---------------|-----------------------------------------|
| Date          | 31/03/2017    | Title                                   |
| Drawn by ND   | ND            | SECTION A-A AND SECTION B-B AS PROPOSED |
| Checked by SS | SS            |                                         |
| Scale         | 1:100 @ A3    | Drawing No. 1112 APL 003 Rev. A         |

79 CLARENCE WAY

Approval for bathroom extension, sash window, and glazed door, ref: 2016/4891/P

œ

|               | 81 CLARENCE W | 81 CLARENCE WAY, LONDON, NW1 8DG |
|---------------|---------------|----------------------------------|
| Date          | 31/03/2017    | Title                            |
| Drawn by      | y ND          | GROUND AND FIRST FLOOR PLANS AS  |
| Checked by SS | SS            | PROPOSED                         |
| Scale         | 1:100 @ A3    | Drawing No. 1112 APL 001 Rev. A  |