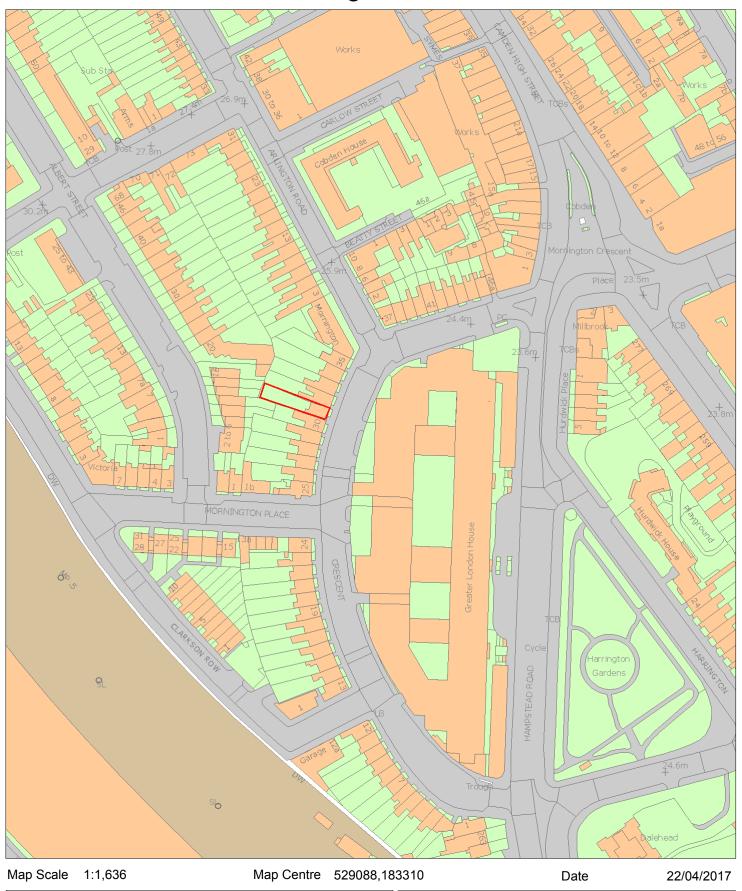

## 31 Mornington Crescent

Modern map - number 31 outlined Historic England ENGLISH HERITAGE HistoricEngland.org.uk www.english-heritage.org.uk

Modern Ordnance Survey mapping: © Crown Copyright and database right 2017. All rights reserved. Ordnance Survey Licence number 100024900. Historic Ordnance Survey mapping: © and database right Crown Copyright and Landmark Information Group Ltd (All rights reserved 2017) Licence numbers 000394 and TP0024. Marine mapping: © British Crown and SeaZone Solutions Ltd 2017. All rights reserved. Product licence number 102006.006. © Historic England.

This image is indicative and for internal use. It does not necessarily represent the extent of any development proposals and/or heritage assets and may be subject to distortions with measurements scaled from this map not matching measurements between corresponding indicators on the ground. It is not to be taken as a representation of any Historic England assessment.