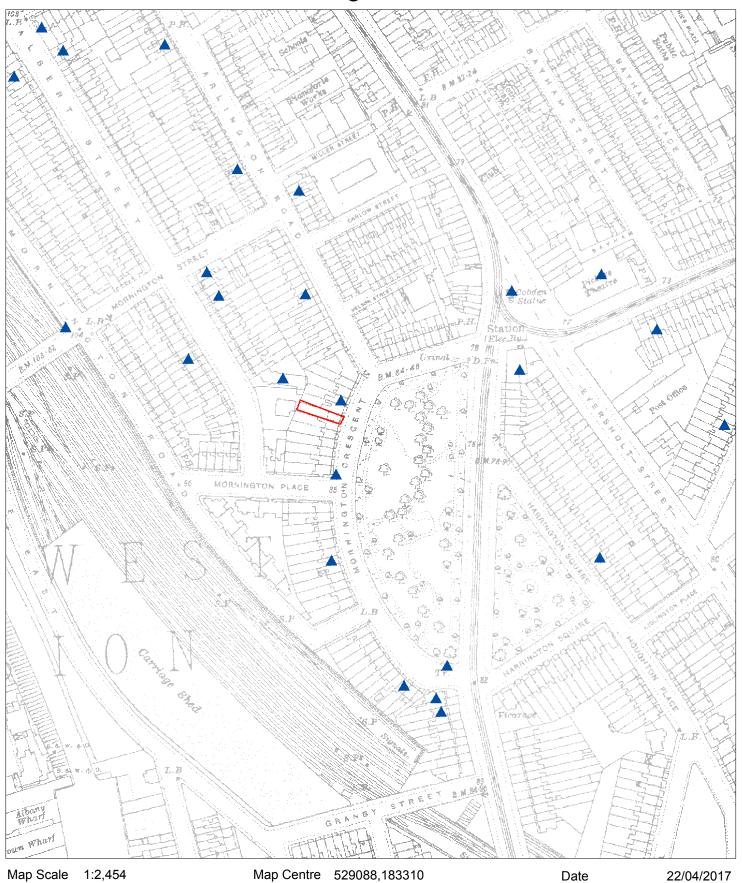

## 31 Mornington Crescent

Historic map printed 1916 - listed point and number 31 outlined

Modern Ordnance Survey mapping: © Crown Copyright and database right 2017. All rights reserved. Ordnance Survey Licence number 100024900. Historic Ordnance Survey mapping: © and database right Crown Copyright and Landmark Information Group Ltd (All rights reserved 2017) Licence numbers 000394 and TP0024. Marine mapping: © British Crown and SeaZone Solutions Ltd 2017. All rights reserved. Product licence number 102006.006. © Historic England.