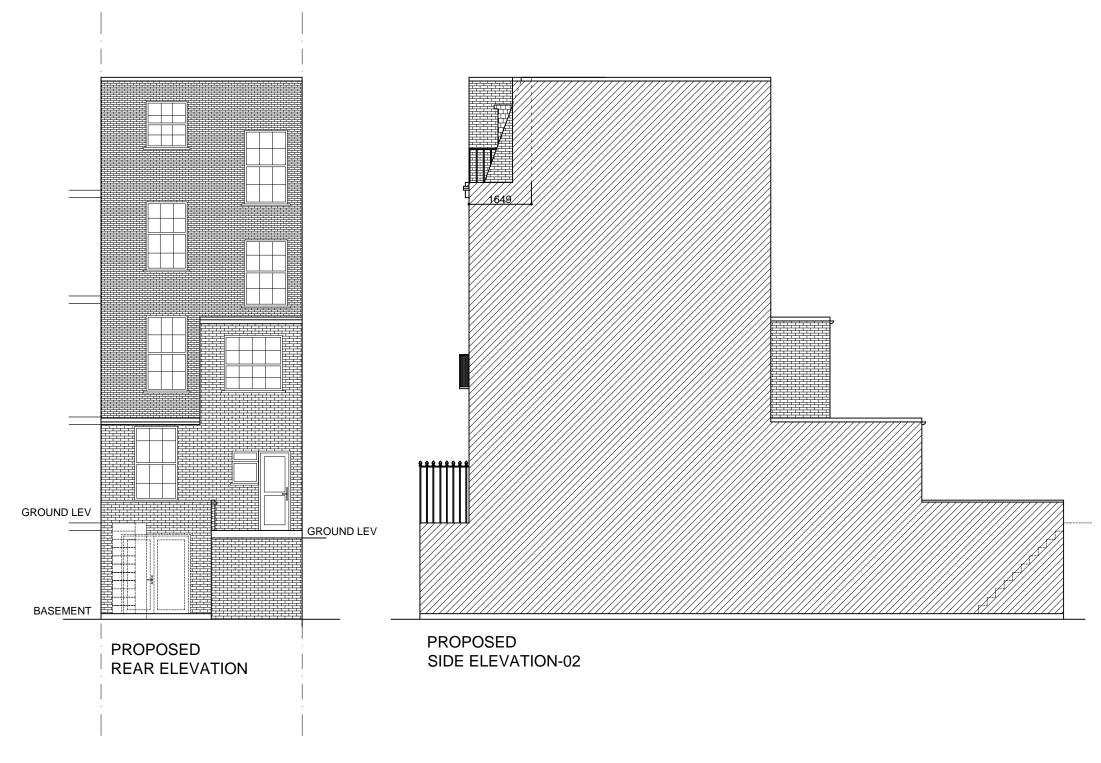

ALL DIMENSIONS TO BE CHECKED ON SITE.
CONTRACTOR TO CHECK SITE THOROUGHLY BEFORE WORK STARTS &
REPORT ANY DISCREPANCIES.

34 DELANCEY STREET LONDON NW1 7NH

PROJECT:

PROPOSED REAR & SIDE ELEVATION-2

DWG TITLE: