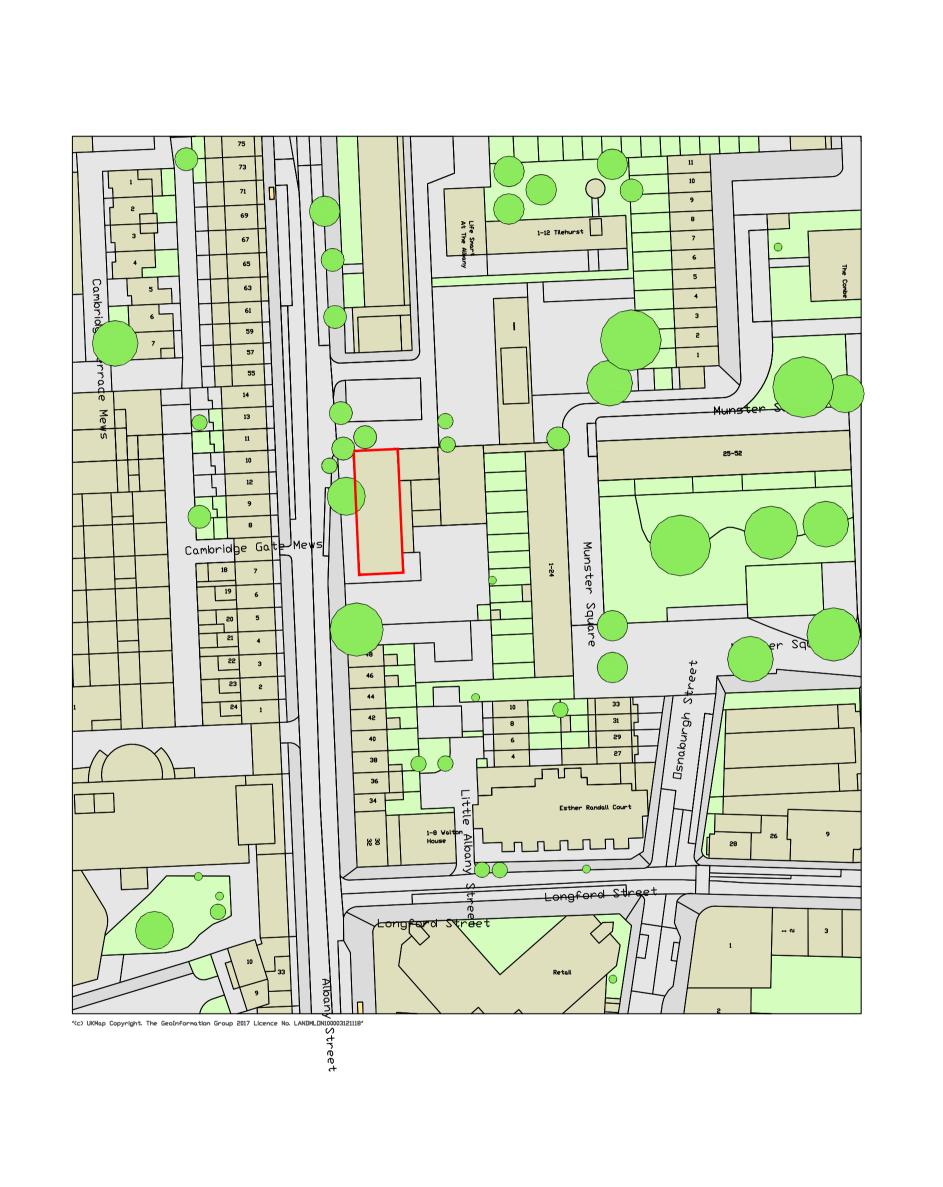

NOTES: LEGEND: Client Albany Police Station London NW1 4EB

Metropolitan Police Service

PROJECT:
External
Cladding Works

Client

Metropolitan Police Service

Registered office: ARCADIS House 34 York Way London N1 9AB

Coordinating office: ARCADIS House 34 York Way London N1 9AB Tel: 44 (0)20 7812 2000

www.arcadis.com

TITLE

Albany Police Station External Cladding Works Location Plan

| Designed          |      | Signed          | Date     |  |
|-------------------|------|-----------------|----------|--|
| Drawn             |      | Signed          | Date     |  |
| Checked           |      | Signed          | Date     |  |
| Approved          |      | Signed          | Date     |  |
| Scale:            | 1:50 | Datum:          |          |  |
| Original Size:    | A1   | Grid:           |          |  |
| Suitability Code: |      | Project Number: | 33254116 |  |